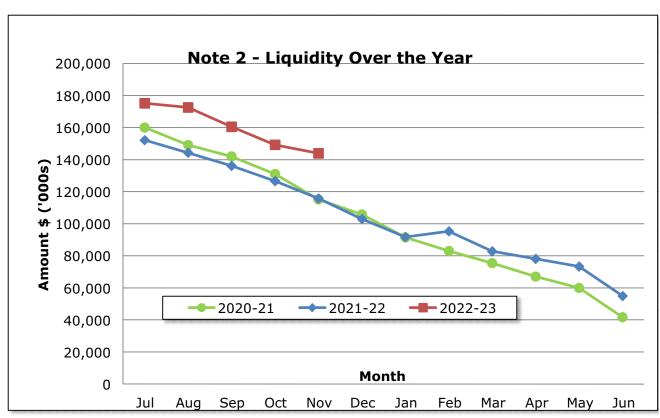

| For the Period |
|--------------------|----------------|
| For the Period     | Ended 30       |
| Ended 30 June 2022 | November 2022  |
| \$                 | \$             |
| 129,388,703        | 209,256,329    |
| (45,979,006)       | (34,295,432)   |
| 83,409,697         | 174,960,897    |
|                    |                |
| (45,844,392)       | (45,844,392)   |
| 0                  |                |
| (8,735)            | (4,681)        |
| 1,222,879          | 1,046,056      |
| 9,149,266          | 9,149,266      |
| 1                  | 1              |
| 4,342,789          | 4,342,789      |
|                    |                |
| 335,325            | 335,325        |
|                    | (72,129)       |
| 52,606,830         | 143,913,132    |



**Note 3: CASH AND INVESTMENTS** 

30/11/2022

|                       |                  |                 |               |          |                 |                  | 00/11/2022    |
|-----------------------|------------------|-----------------|---------------|----------|-----------------|------------------|---------------|
| Institution           | Interest<br>Rate | Unrestricted \$ | Restricted \$ | Trust \$ | Total Amount \$ | Maturity<br>Date | Due In (Days) |
| Bendigo - RESERVE     | 3.30%            | 11,000,000      | -             | -        | 11,000,000      | 10-Jan-23        | 30 - 60 Days  |
| BOQ - RESERVE         | 3.20%            | 4,500,000       | -             | -        | 4,500,000       | 10-Jan-23        | 30 - 60 Days  |
| CBA - RESERVE         | 3.10%