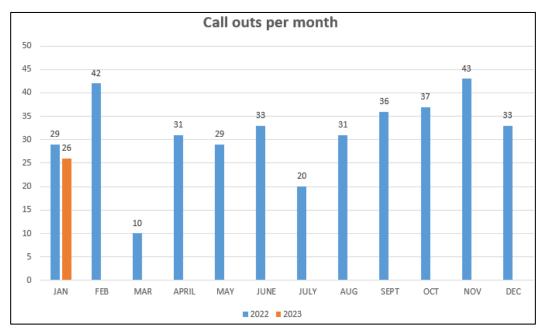

posal of City fleet, major plant and equipment including managing the City's workshop.

Overseeing depot operations including stores, security, licensing, reporting and general management.

#### 2. Human Resource Update

Nil

#### 3. Project Status Reports

Nil

#### 4. Information Items

#### 4.1 Building Maintenance - Operations

**Author:** 

Mr Mark Mudrovcic, Coordinator Building Maintenance

# **After Hours Call Outs**

The Building Maintenance team provides an after-hours call out service to deal with urgent works on facilities and other key assets. For the month of January 2023, 26 callouts were completed, a decrease on the 2022 figures which can occur given the various sources of maintenance requests. The majority of the callouts were related to plumbing, security and vandalism.



After Hours Call Outs for 2023

### **Building Maintenance - Customer Request Management (CRM) Statistics**

The Building Maintenance Team and contractors completed 821 CRM's for the month of January 2023. This is compared to 659 requests completed in January 2022 and an average of 706 per month for the 2022 period. Average CRM completion times remain within service level standards.



Completed CRM's for 2023

#### **Contract Management**

An update on Building Maintenance contracts is provided below:

- Tender for roofing repair and gutter cleaning services is currently in final review.
- Tender for supply and servicing of sanitary, nappy disposal units and sharps containers is currently in final review.
- Tender for lift services, maintenance and call response is in early stages of de