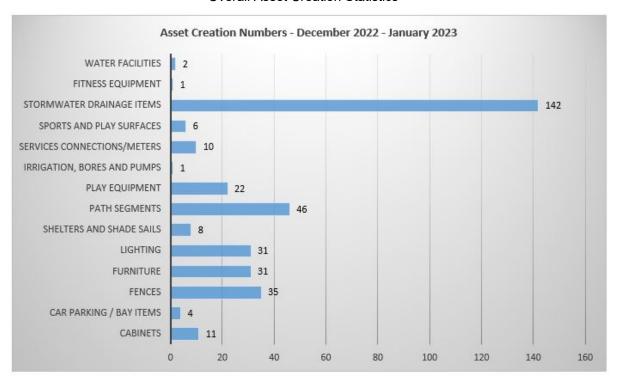

|    |         | TABLE OF CONTENTS                                                                                                                                                                                                                                                                                                                                                                                                                                                                          |                                                    |
|----|---------|--------------------------------------------------------------------------------------------------------------------------------------------------------------------------------------------------------------------------------------------------------------------------------------------------------------------------------------------------------------------------------------------------------------------------------------------------------------------------------------------|----------------------------------------------------|
|    |         | <ul> <li>4.3 Subdivision Clearances</li> <li>4.4 Subdivision Survey Approvals</li> <li>4.5 Subdivision Lot Production</li> <li>4.6 Delegated Development Approvals</li> <li>4.7 Delegated Development Refusals</li> <li>4.8 Delegated Building Envelope Variations</li> <li>4.9 Subdivision/Amalgamation Recommended for Approval</li> <li>4.10 Strata Plans</li> <li>4.11 Subdivision/Amalgamation Refused</li> <li>4.12 Development Application and Lot Production Statistics</li> </ul> | 51<br>52<br>52<br>53<br>54<br>54<br>54<br>54<br>54 |
| 7. | Plann   | ing and Development Directorate                                                                                                                                                                                                                                                                                                                                                                                                                                                            | <b>57</b>                                          |
|    | 1.      | Planning and Development Directorate Team Overview                                                                                                                                                                                                                                                                                                                                                                                                                                         | 57                                                 |
|    | 2.      | Human Resource Update                                                                                                                                                                                                                                                                                                                                                                                                                                                                      | 57                                                 |
|    | 3.      | Project Status Reports                                                                                                                                                                                                                                                                                                                                                                                                                                                                     | 57                                                 |
|    |         | <ul> <li>3.1 Rockingham Strategic Metropolitan Centre Local Planning Framework Review</li> <li>3.2 Design Review Panel</li> <li>3.3 Cape Peron (including Mangles Bay) Planning Investigation Area - Recommendation No.5 (Transport Needs Study)</li> </ul>                                                                                                                                                                                                                                | 57<br>59<br>59                                     |
|    | 4.      | Information Items                                                                                                                                                                                                                                                                                                                                                                                                                                                                          | 61                                                 |
| 8. | Advis   | ory Committee Minutes                                                                                                                                                                                                                                                                                                                                                                                                                                                                      | 61                                                 |
| As | set S   | ervices Bulletin                                                                                                                                                                                                                                                                                                                                                                                                                                                                           | 62                                                 |
| 9. | Asset   | Services Directorate                                                                                                                                                                                                                                                                                                                                                                                                                                                                       | 62                                                 |
|    | 1.      | Asset Services Directorate Team Overview                                                                                                                                                                                                                                                                                                                                                                                                                                                   | 62                                                 |
|    | 2.      | Human Resource Update                                                                                                                                                                                                                                                                                                                                                                                                                                                                      | 62                                                 |
|    | 3.      | Project Status Reports                                                                                                                                                                                                                                                                                                                                                                                                                                                                     | 62                                                 |
|    | 4.      | Information Items                                                                                                                                                                                                                                                                                                                                                                                                                                                                          | 62                                                 |
|    |         | <ul> <li>4.1 Bushfire Risk</li> <li>4.2 Strategic Asset Management</li> <li>4.3 Clearing Permits</li> </ul>                                                                                                                                                                                                                                                                                                                                                                                | 62<br>62<br>65                                     |
| 10 | . Opera | tions and Fleet Services                                                                                                                                                                                                                                                                                                                                                                                                                                                                   | 66                                                 |
|    | 1.      | Operations and Fleet Services Team Overview                                                                                                                                                                                                                                                                                                                                                                                                                                                | 66                                                 |
|    | 2.      | Human Resource Update                                                                                                                                                                                                                                                                                                                                                                                                                                                                      | 66                                                 |
|    | 3.      |                                                                                                                                                                                                                                                                                                                                                                                                                                                                                            | 66                                                 |
|    |         | Project Status Reports                                                                                                                                                                                                                                                                                                                                                                                                                                                                     |                                                    |
|    | 4.      | Project Status Reports Information Items                                                                                                                                                                                                                                                                                                                                                                                                                                                   | 66                                                 |