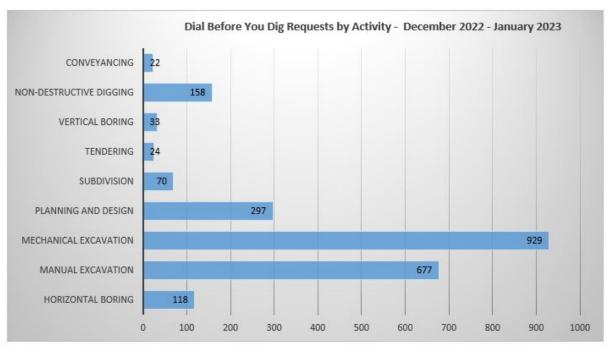

tic cables from damage. It also enables the City to identify the responsible party for any damage that may arise from such works.

The Dial Before You Dig requests are processed through an automated service provided to the City by a contractor. Requests that result in assets being identified within the proposed work site are known as 'Affected' and those where no assets exist are 'Not Affected'. The figure below illustrates that during December 2022 and January 2023, 1,626 requests were made for works within the City and 1,311 of those requests were sites where City assets existed within the vicinity of the proposed work site, helping protect these assets from damage. The activities associated with the requests made to the City are also illustrated.



Dial Before You Dig Request Numbers



Dial Before You Dig Request Numbers by Activity

# 4.3 Clearing Permits

Author: Mr Sam Assaad, Director Asset Services

| Application Type | Location/Land Description                                                               | Submitted to |  |  |
|------------------|-----------------------------------------------------------------------------------------|--------------|--|--|
|                  | Road Reserve of Mandurah<br>Road in between Safety Bay<br>Road and Fifty Road, Baldivis | DWER         |  |  |

# Operations and Fleet Services Monthly Team Summary



#### 1. Operations and Fleet Services Team Overview

The Operations and Fleet Services department delivers a range of services which include:

#### Building Maintenance

Reactive, preventative and scheduled maintenance to ov