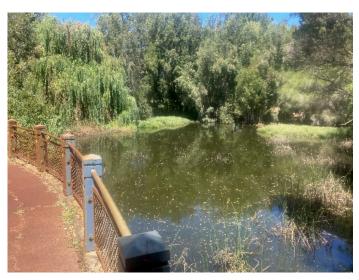

|        |                                |

# 4.5 Reserve and POS Maintenance Author: Mr Cyril Sharrock, Coordinator Maintenance – Parks Services

Maintenance to the City Park water feature and lake surrounds were completed during January 2023. The stream was drained to allow for the accumulation of silt and debris to be removed, paved edging repairs and the fountain and recirculation pump cleaned.





City Park – water feature maintenance

Maintenance to the lakes at Postans Court reserve, Baldivis and Don Cuthbertson reserve, Cooloongup is scheduled to commence mid-February 2023. Works will involve the use of a long reach excavator to remove accumulated soil from the lakes. Minimal public impact from the works is expected, however sections of the park may not be accessible at times.



Postans Court Reserve, Baldivis

Returfing work was completed early January at the Secret Harbour Community Centre. This has improved the playing surface for the children who attend this facility by removing the uneven levels and surface hardness.



Secret Harbour Community Centre - Secret Harbour

| 4.6 Natural Area Maintenance |                                                               |  |  |  |
|------------------------------|---------------------------------------------------------------|--|--|--|
| Author:                      | Mr Nathan Leslie, Acting Coordinator Natural Area Maintenance |  |  |  |

The City manages and undertakes maintenance activities to almost 600 hectares of natural areas that include foreshore and environmental reserves. Maintenance activities include w