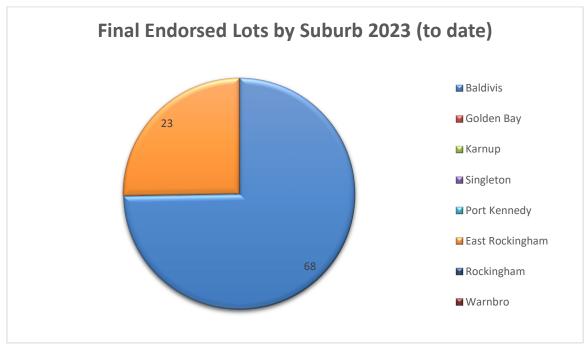

last six years.



The following graph represents freehold lot activity within the suburbs of the City of Rockingham for each of the last five years.

This data provides information relating to the number of conditional freehold residential lot approvals by the Western Australian Planning Commission (WAPC Approved Lots) and the number of lots that have received final approval (Endorsed Deposited Plan) by the Western Australia Planning Commission (Final Endorsed Lots). Lots which have received final approval can then be created by Landgate.



The below graph represents the final endorsed lot production figures, broken down by suburb.



The below graph represents the final endorsed lots by suburb for 2022.



The below graph represents the final endorsed lots by suburb for 2023 to-date.



# Planning and Development Directorate Monthly Team Summary



### 1. Planning and Development Directorate Team Overview

The Planning and Development Directorate Team delivers a range of services which includes:-

- Leads, mentors, manages and develops PDS Teams.
- Contributes to the strategic development of the City.
- Delivers a range of planning and development programmes and services that align with the objectives of the City's Strategic Plan.
- Delivers Team Plans in accordance with the objectives of the City and the PDS Division.
- Maintains comprehensive statutory planning, strategic planning and environment, building and environmental health best practices.

# 2. Human Resource Update

Nil

### 3. Project Status Reports

| Project            | 3.1 Rockingham Strategic Metropolit