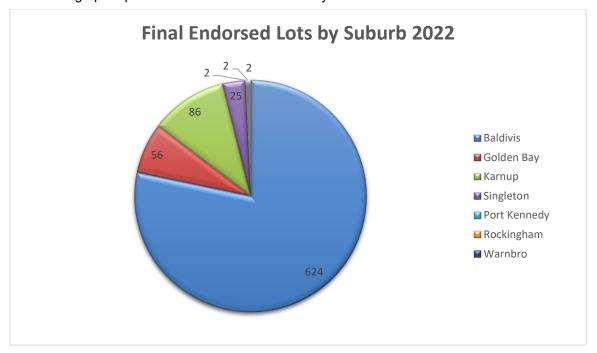

mber of Development Applications received and approved by the City for each of the last six years.



The following graph represents freehold lot activity within the suburbs of the City of Rockingham for each of the last five years.

This data provides information relating to the number of conditional freehold residential lot approvals by the Western Australian Planning Commission (WAPC Approved Lots) and the number of lots that have received final approval (Endorsed Deposited Plan) by the Western Australia Planning Commission (Final Endorsed Lots). Lots which have received final approval can then be created by Landgate.



The below graph represents the final endorsed lot production figures, broken down by suburb.



The below graph represents the final endorsed lots by suburb for 2022.



The below graph represents the final endorsed lots by suburb for 2023 to-date.



# Planning and Development Directorate Monthly Team Summary



### 1. Planning and Development Directorate Team Overview

The Planning and Development Directorate Team delivers a range of services which includes:-

- Leads, mentors, manages and develops PDS Teams.
- Contributes to the strategic development of the City.
- Delivers a range of planning and development programmes and services that align with the objectives of the City's Strategic Plan.
- Delivers Team Plans in accordance with the objectives of the City and the PDS Division.
- Maintains comprehensive statutory planning, strategic planning and environment, building and environmental health best practices.

# 2. Human Resource Update

Nil

### 3.