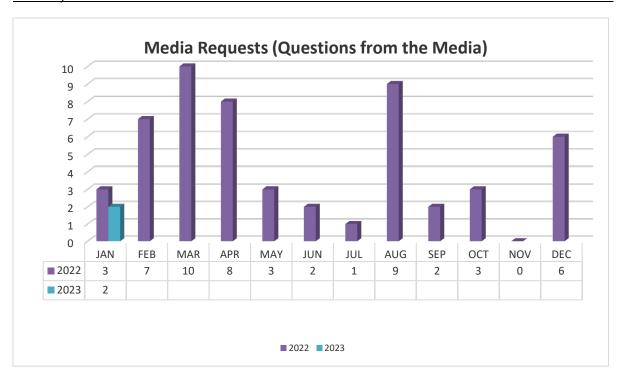

----------------------------------------------|-----------------|
| Jacob's Ladder in Golden Bay and<br>Rockingham Hotel | 6PR             |
| Penguin Island Closures                              | 6PR             |
| Hindu Temple in Baldivis                             | Sound Telegraph |
| Property Prices in Rockingham                        | 9 News          |
| Rates Arrears                                        | Sound Telegraph |
| New Year's Eve Celebrations                          | 6PR             |



### Responses for January 2023

| Topic                                | Organisation    |  |
|--------------------------------------|-----------------|--|
| Shark Carcasses Removed from Beaches | WAtoday         |  |
| Cycling Without Age                  | Sound Telegraph |  |



### Legal Services and General Counsel Monthly Team Summary



### 1. Legal Services and General Counsel Team Overview

The Legal Services and General Counsel team delivers a range of services.

#### The two distinct separate roles of the Director of Legal Services and General Counsel

The title, "Director of Legal Services and General Counsel" recognises that the position entails two separate and distinct roles.

The first, and paramount, role is as the City's in-house lawyer. This is the role of the "General Counsel"

The second role is the role associated with the Director's membership of the Executive. This is the role of the "Director of Legal Services".

#### The role of the General Counsel - Legal Advice

As the City's in-house lawyer, the General Counsel is responsible for provid