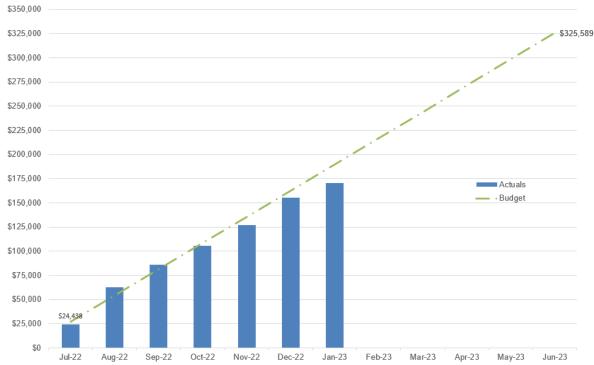

|
| Weather events i.e. storm damage                                      | 3            | 3            |
| Other i.e. Property damage, undesirable species, major snap outs etc. | 22           | 22           |

| 4.10 Greening Pla | n                                          |
|-------------------|--------------------------------------------|
| Author:           | Ms Michelle Ebert, Parks Technical Officer |

#### **Tree Requests**

To date, the City has received requests for 162 new street trees and 69 new reserve trees.

#### 4.11 Litter Program 2022/2023

Author: Mr Ryan Shaw, Coordinator Streetscape Maintenance

#### **Litter Team Budget**

#### LitterBusters and Sweeping Budget

#### LitterBusters -Budget vs Actuals 2022/2023



#### Litter Team - Budget vs Actuals 2022/2023



The graph below indicates the number of customer requests received each month for the current calendar year which also includes the method received.



The graph below provides a comparison between the previous and current calendar year of the total number of customer requests received each month.



# **Technical Services Monthly Team Summary**



#### 1. Technical Services Team Overview

The Technical Services team delivers a range of services to ensure the City's road network is safe and efficient and to provide sustainable coastal facilities that meets the requirements of the community.

#### The services are:

#### Planning and Design

Investigate, prioritise, plan and design transport and stormwater drainage network to ensure efficiency and safety.

Transport and drainage network s