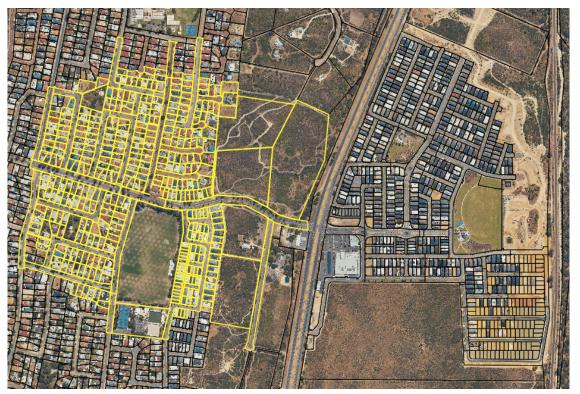

trict Centre to enable residents west of Warnbro Sound Avenue access to their closest District Centre.

#### 3. Level of Service - Karnup Vista Estate

The proposed route amendment to Route 574 away from Mandurah Road (once internal connection are complete) will result in a significant decrease in the already low service levels provided to Karnup Vista Estate. The estate is currently only serviced by one bus stop at Singleton Shopping Centre with a large portion of the area not currently within 400m of a bus stop. The route amendment will exacerbate this situation resulting in the whole estate being more than 400m from any bus service. The below map illustrates the current level of service:



Once the route change comes into effect, the following map shows the level of service provided:



In addition, prior to the internal connection to the west of Mandurah Road and south of Singleton Beach Road being provided, this part of Singleton will be un-serviced by buses. The City requests a temporary loop around Cavender/Bight Reefs/Murdoch Drive to address this issue.

The City also requests that a permanent loop is provided to service Karnup Vista Estate once the route realignment has occurred as a permanent solution to service the transport needs of the area. As part of the structure planning for the area, a school site is proposed in the Karnup Vista Estate. A public transport service should be provided to the school site as part of the permanent loop to reduce reliance on cars at the school site.

#### 4. Increase in the number of Service changes

The changes proposed will h