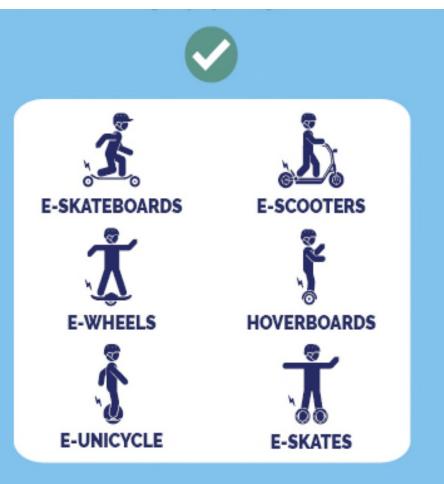

and Drug Education Branch** 

**Shaping the future** 





# Road Safety and Drug Education branch

Helping young people make safer choices on the road and about alcohol and other drug use.









# **Support**

South Metro – Peel including Rockingham and Baldivis tania.gigg@education.wa.edu.au



debra.zines@education.wa.edu.au allison.hass@education.wa.edu.au sdera.co@education.wa.edu.au

Road Safety Commission <a href="www.rsc.wa.gov.au">www.rsc.wa.gov.au</a>
Transport (licensing, learners) <a href="www.transport.wa.gov.au">www.transport.wa.gov.au</a>
Resources, and PD <a href="www.sdera.wa.edu.au">www.sdera.wa.edu.au</a>



# What are e-Rideables? Community Development Appendix 1

Small electric devices with at least 1 wheel. They won't operate over 25 kph and weigh less than 25kg.













These devices are already governed by their own regulations under the Road Traffic Code 2000 and will not be included in the eRideable device framework.

# eRideables and the law

https://www.wa.gov.au/organisation/roadsafety-commission/erideables



25 kph speed limit on bike paths, shared paths and local roads.

10 kph speed limit on footpaths and pedestrian areas.

Must be at least 16 years of age to ride one.

Under 16s can only ride motorised scooters (max speed of 10kph and max 200w)

Must give way to pedestrians and keep left to oncoming riders.

Must wear a <u>helmet</u>, use lights and reflectors at night and have a warning device;

Must abide by the same rules as drivers re mobile phones and drink/drug driving.

# Motorised scooters – not eRideable

# MOTORISED SCOOTE