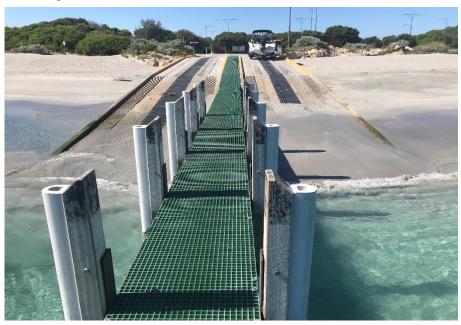

| In December 2022, the City was awarded \$150,000 (75%) toward the detailed design of Port Kennedy Boat Launching Facility Expansion under the Department of Transport (DoT) Recreational Boating Facilities Scheme (RBFS). The detailed design will be undertaken in the 2023/2024 financial year. |  |

### 4.18 Coastal Infrastructure Management

**Author:** 

Mr Matt Donaldson and Mr Tim Clee, Coastal Engineering Officers

### Port Kennedy Boat Launching Facility Sand Accretion Management

Over the 2022-2023 peak western rock lobster season and Christmas holiday period, weekly sand excavation maintenance was required at Port Kennedy Boat Launching Facility to maintain safe, operational launching and retrieval.



Sand Accretion issues - Port Kennedy Boat Ramp - January 2022



Sand Accretion - Port Kennedy Boat Ramp - January 2022

### **Mersey Point South-Western Beach Works**

Ongoing erosion at the south-western beach of Mersey Point has exposed rock, vegetation and scrap steel debris. The City has engaged a contractor to undertake beach clean-up activities, and also to re-profile the steep eroded dune to formalise an access track from the Arcadia Drive dual use path, improving safety for beach users.



Beach erosion – Mersey Point south-western beach – February 2023



Debris on beach - Mersey Point south-western beach - February 2023

### **Advisory Committee Minutes**

| Advisory Committee                    | Advisory Committee Meeting held |
|---------------------------------------|-----