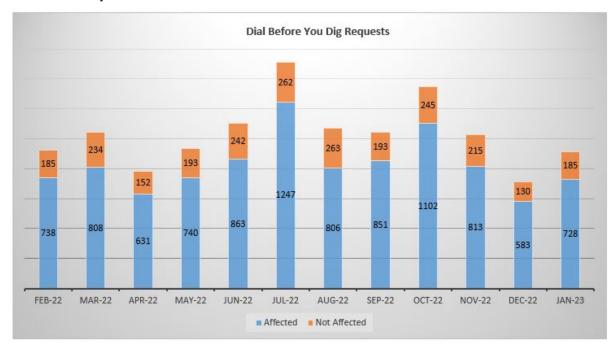

tormwater drainage network and fibre optic cables from damage. It also enables the City to identify the responsible party for any damage that may arise from such works.

The Dial Before You Dig requests are processed through an automated service provided to the City by a contractor. Requests that result in assets being identified within the proposed work site are known as 'Affected' and those where no assets exist are 'Not Affected'. The figure below illustrates that during December 2022 and January 2023, 1,626 requests were made for works within the City and 1,311 of those requests were sites where City assets existed within the vicinity of the proposed work site, helping protect these assets from damage. The activities associated with the requests made to the City are also illustrated.



Dial Before You Dig Request Numbers



Dial Before You Dig Request Numbers by Activity

# 4.3 Clearing Permits

Author: Mr Sam Assaad, Director Asset Services

| Application Type | Location/Land Description                                                               | Submitted to |  |  |
|------------------|-----------------------------------------------------------------------------------------|--------------|--|--|
|                  | Road Reserve of Mandurah<br>Road in between Safety Bay<br>Road and Fifty Road, Baldivis | DWER         |  |  |

# Operations and Fleet Services Monthly Team Summary



#### 1. Operations and Fleet Services Team Overview

The Operations and Fleet Services department delivers a range of services which include:

#### Building Maintenance

Reactive, preve