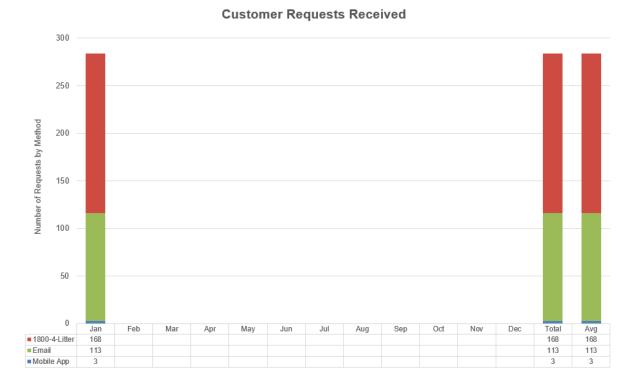

ble species, major snap outs etc. | 22           | 22           |

| 4.10 Greening Pla | n                                          |
|-------------------|--------------------------------------------|
| Author:           | Ms Michelle Ebert, Parks Technical Officer |

#### **Tree Requests**

To date, the City has received requests for 162 new street trees and 69 new reserve trees.

#### 4.11 Litter Program 2022/2023

Author: Mr Ryan Shaw, Coordinator Streetscape Maintenance

#### **Litter Team Budget**

#### LitterBusters and Sweeping Budget

#### LitterBusters -Budget vs Actuals 2022/2023



#### Litter Team - Budget vs Actuals 2022/2023



The graph below indicates the number of customer requests received each month for the current calendar year which also includes the method received.



The graph below provides a comparison between the previous and current calendar year of the total number of customer requests received each month.



# **Technical Services Monthly Team Summary**



#### 1. Technical Services Team Overview

The Technical Services team delivers a range of services to ensure the City's road network is safe and efficient and to provide sustainable coastal facilities that meets the requirements of the community.

#### The services are:

#### Planning and Design

Investigate, prioritise, plan and design transport and stormwater drainage network to ensure efficiency and safety.

Transport and drainage network services includes local area traffic management schemes, mobility and access, integrated public transport infrastructure, school traffic issues, heavy ha