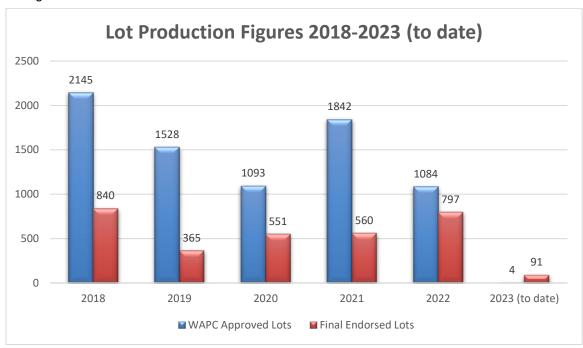

-----------|---------------------|--|
| Author:                                                    | Administration Team |  |

The following graph represents the total number of Development Applications received and approved by the City for each of the last six years.



The following graph represents freehold lot activity within the suburbs of the City of Rockingham for each of the last five years.

This data provides information relating to the number of conditional freehold residential lot approvals by the Western Australian Planning Commission (WAPC Approved Lots) and the number of lots that have received final approval (Endorsed Deposited Plan) by the Western Australia Planning Commission (Final Endorsed Lots). Lots which have received final approval can then be created by Landgate.



The below graph represents the final endorsed lot production figures, broken down by suburb.



The below graph represents the final endorsed lots by suburb for 2022.



The below graph represents the final endorsed lots by suburb for 2023 to-date.



# Planning and Development Directorate Monthly Team Summary



### 1. Planning and Development Directorate Team Overview

The Planning and Development Directorate Team delivers a range of services which includes:-

- Leads, mentors, manages and develops PDS Teams.
- Contributes to the strategic development of the City.
- Delivers a range of planning and development programmes and services that align with the objectives of the City's Strategic Plan.
- Delivers Team Plans in accordance with the objectives of the City and the PDS Division.
- M