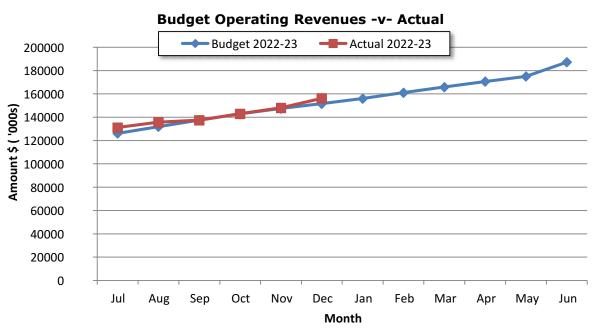

ital Expenses                      | (107,196,434)  | (14,284,753)  | (13,794,915)  | 489,837     |          |
| Non-cash amounts excluded from investing    | 0              | 0             | 0             | 0           |          |
| Net Capital                                 | (81,947,851)   | (6,771,873)   | (6,513,981)   | 257,891     |          |
| Total Net Operating + Capital               | (52,672,902)   | 83,616,556    | 81,490,342    | (2,126,215) |          |
| Opening Funding Surplus/(Deficit)           | 52,606,837     | 52,606,837    | 52,606,837    | 0           |          |
| Closing Funding Surplus (Deficit)           | (66,065)       | 136,223,393   | 134,097,179   | (2,126,215) |          |

Note 1 - Graphical Representation - Source Statement of Financial Activity





Note 1 - Graphical Representation - Source Statement of Financial Activity





#### **Note 2: NET CURRENT FUNDING POSITION**

|                                                           |                    | For the Period |
|-----------------------------------------------------------|--------------------|----------------|
|                                                           | For the Period     | Ended 31       |
|                                                           | Ended 30 June 2022 | December 2022  |
|                                                           | \$                 | \$             |
| Current Assets                                            | 129,388,703        | 196,686,338    |
| Less: Current Liabilities                                 | (45,979,0