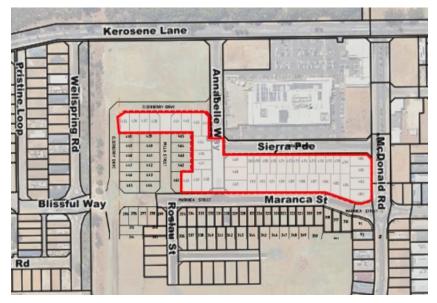

y<br>2023 | Year to Date<br>January 2023 |
|------------------------------|-----------------|------------------------------|
| Structure Plan Approvals     | 1               | 0                            |
| Subdivision Applications     | 1               | 1                            |
| Urban Water Management Plans | 2               | 2                            |
| Traffic Reports              | 3               | 3                            |
| Development Applications     | 4               | 4                            |
| Total                        |                 | 11                           |

# 4.2 Delegated Land and Development Infrastructure Assets Approvals

**Author:** 

Mr James Henson, Manager Land and Development Infrastructure

# 4.2.1 Paradiso Estate - Stage 6A



# 4.2.2 Brightwood East - Stage 2



# 4.2.3 Oasis - Stage 3A



| 4.3 Handover of | Subdivisional Roads                                          |
|-----------------|--------------------------------------------------------------|
| Author:         | Mr James Henson, Manager Land and Development Infrastructure |

Nil

| 4.4 Delegated Subdivision Engineering and Public Open Space Practical Completions |  |
|-----------------------------------------------------------------------------------|--|
| Author: Mr James Henson, Manager Land and Development Infrastructure              |  |

- 4.4.1 Lot 19 Sixty Eight Road, Baldivis Stage 1B
- 4.4.2 The Vistas Estate Stage 4D Drainage Swale

# 4.5 Delegated Authority to Approve the Release of Bonds for Private Subdivisional Works Author: Mr James H