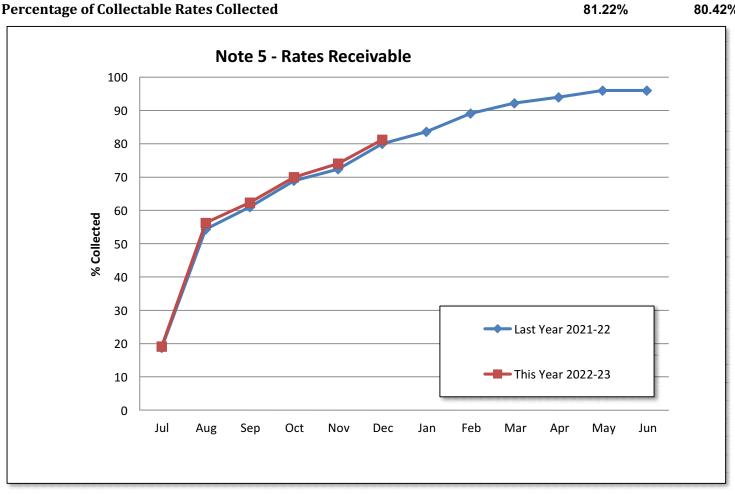

dger

Add: Rates paid in advance

Less: Non Current - Pensioner Deferred Rates **Current - rates outstanding (collectable)** 

| Current       | Previous      |
|---------------|---------------|
| 2022-23       | 2021-22       |
| 1,945,214     | 2,849,448     |
| 136,517,577   | 129,884,475   |
| - 112,511,717 | - 106,535,274 |
| 25,951,074    | 26,198,649    |
|               |               |
|               |               |
| 1,945,214     | 2,849,448     |
| 4,505,559     | 4,251,848     |
| - 2,064,669   | - 2,044,928   |
| 4,386,104     | 5,056,368     |
|               |               |
| 25,951,074    | 26,198,649    |
| 2,475,163     | 2,175,920     |
| - 1,959,671   | - 1,949,410   |
| 26,466,566    | 26,425,159    |

#### **Percentage of Collectable Rates Collected**

80.42%







#### Join us at the National Forum on Coastal Hazards at Fremantle

Association Chair Sharon Cadwallader has urged member councils to join her at the National Forum on Coastal Hazards at Fremantle, from 29 to 31 March, so they can take part in the discussion about how to best manage coastal hazards.

"The Forum will provide a great opportunity for representatives of coastal councils and other coastal stakeholders, including Federal and State Government agencies, to share information and experiences about how to manage coastal erosion and other hazards," she said.

"We will have coastal council delegates from all states, including representatives of councils that have implemented new approaches to managing these hazards, so delegates will have the chance to see what is happening in ot