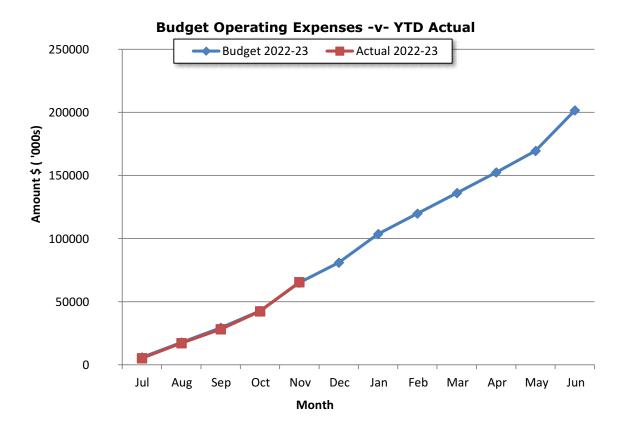

sting    | 0                        | 0                    | 0                    | 0                 |          |
| Net Capital                                 | (81,947,851)             | (4,952,524)          | (4,148,885)          | 803,638           |          |
| Total Net Operating + Capital               | (52,672,902)             | 92,489,171           | 91,306,295           | (1,182,877)       |          |
| Opening Funding Surplus/(Deficit)           | 52,606,837               | 52,606,837           | 52,606,837           | 0                 |          |
| Closing Funding Surplus (Deficit)           | (66,065)                 | 145,096,008          | 143,913,132          | (1,182,877)       |          |

Note 1 - Graphical Representation - Source Statement of Financial Activity





Note 1 - Graphical Representation - Source Statement of Financial Activity





#### **Note 2: NET CURRENT FUNDING POSITION**

| Current Assets                                          |
|---------------------------------------------------------|
| Less: Current Liabilities                               |
| Net Current Assets                                      |
|                                                         |
| Less: Cash Restricted - Reserves                        |
| Less: Assets not expected to be realised by end of year |
| Less: Current Self Supporting Loans                     |
| Add: Current Borrowings                                 |
| Add: Cash Backed Provisions                             |
| Add: Current Lease                                      |
| Add: Ca