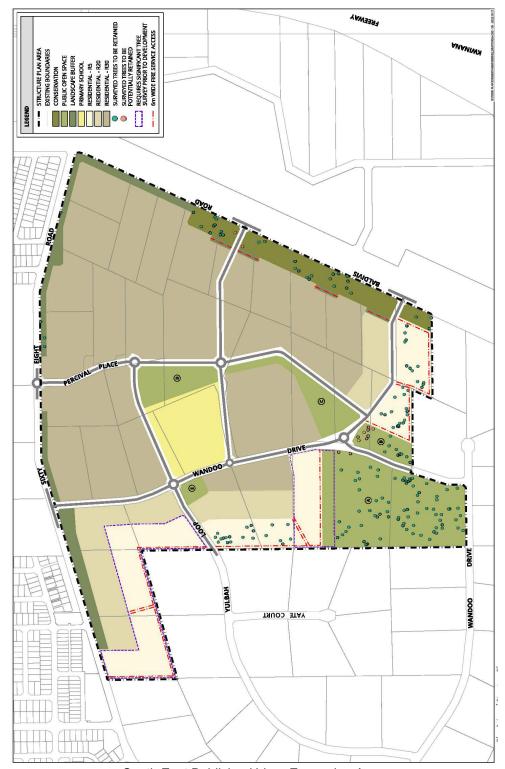

such as drainage, groundwater and POS supply are unlikely to be achieved in the absence of a DCP and implementation framework.

- The proposed Public Open Space supply does not meet the requirements of Liveable Neighbourhoods.
- The Public Open Space does not retain trees and the vegetation is identified as having a high quality foraging habitat.
- The direct interface of R5 lots to the 'Special Rural' properties is considered problematic from a bushfire perspective. The City is concerned with ongoing compliance and management issues.

While the City remains concerned with the proposed urbanisation of this area, should the initiation of an MRS Amendment be considered, it is recommended that the footprint of the urban area be amended to address the matters raised in the City's assessment.



South East Baldivis - Urban Expansion Area

# 4.4 Delegated Authority to Review the Cost Contributions - Development Contribution Plan No.2 - January 2023 Report Update

**Author:** 

Mr Brett Ashby, Manager Strategic Planning and Environment

The Development Contribution Plan Report ('DCP Report') is reviewed at least annually in accordance with section 5.5.12 of the Town Planning Scheme No.2 ('TPS2'). The report includes the priority and timing of the proposed infrastructure as planned for within the City's Community Infrastructure Plan. An update to the DCP Report (DCPR120123) was authorised by the Manager, Strategic Planning and Environment on 12 January 2023. The DCP Report is available on the City's website.

# Land and Development Infrastructure Monthly Team Summary



### 1. Land