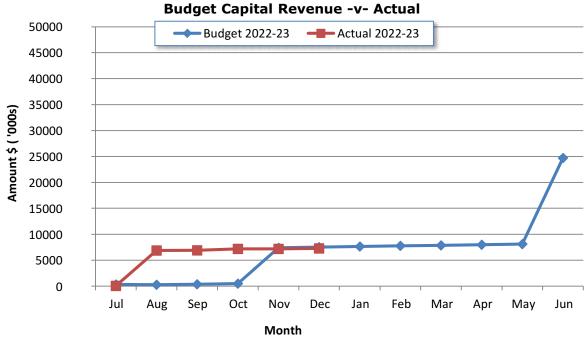

5)  | 489,837     |          |
| Non-cash amounts excluded from investing    | 0              | 0             | 0             | 0           |          |
| Net Capital                                 | (81,947,851)   | (6,771,873)   | (6,513,981)   | 257,891     |          |
| Total Net Operating + Capital               | (52,672,902)   | 83,616,556    | 81,490,342    | (2,126,215) |          |
| Opening Funding Surplus/(Deficit)           | 52,606,837     | 52,606,837    | 52,606,837    | 0           |          |
| Closing Funding Surplus (Deficit)           | (66,065)       | 136,223,393   | 134,097,179   | (2,126,215) |          |

Note 1 - Graphical Representation - Source Statement of Financial Activity





Note 1 - Graphical Representation - Source Statement of Financial Activity





#### **Note 2: NET CURRENT FUNDING POSITION**

|                                                           |                    | For the Period |
|-----------------------------------------------------------|--------------------|----------------|
|                                                           | For the Period     | Ended 31       |
|                                                           | Ended 30 June 2022 | December 2022  |
|                                                           | \$                 | \$             |
| Current Assets                                            | 129,388,703        | 196,686,338    |
| Less: Current Liabilities                                 | (45,979,006)       | (31,053,141)   |
| Net Current Assets