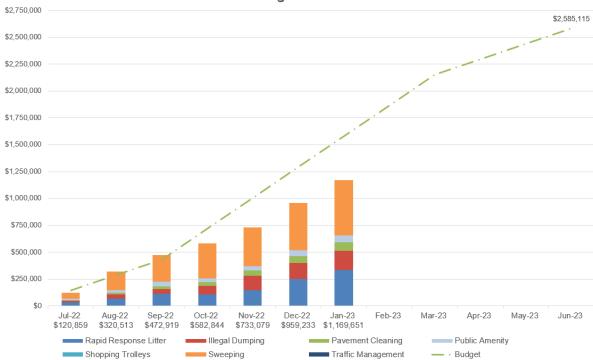

| 0            | 0            |
| Weather events i.e. storm damage                                      | 3            | 3            |
| Other i.e. Property damage, undesirable species, major snap outs etc. | 22           | 22           |

| 4.10 Greening Pla | n                                          |
|-------------------|--------------------------------------------|
| Author:           | Ms Michelle Ebert, Parks Technical Officer |

#### **Tree Requests**

To date, the City has received requests for 162 new street trees and 69 new reserve trees.

#### 4.11 Litter Program 2022/2023

Author: Mr Ryan Shaw, Coordinator Streetscape Maintenance

#### **Litter Team Budget**

#### LitterBusters and Sweeping Budget

#### LitterBusters -Budget vs Actuals 2022/2023



#### Litter Team - Budget vs Actuals 2022/2023



The graph below indicates the number of customer requests received each month for the current calendar year which also includes the method received.



The graph below provides a comparison between the previous and current calendar year of the total number of customer requests received each month.



# **Technical Services Monthly Team Summary**



#### 1. Technical Services Team Overview

The Technical Services team delivers a range of services to ensure the City's road network is safe and efficient and to provide sustainable coastal facilities that meets the requirements of the community.

#### The services are:

#### Planning and Design

Investigate, prioritise, plan and design transport and stormwater drainage network to ensure effici