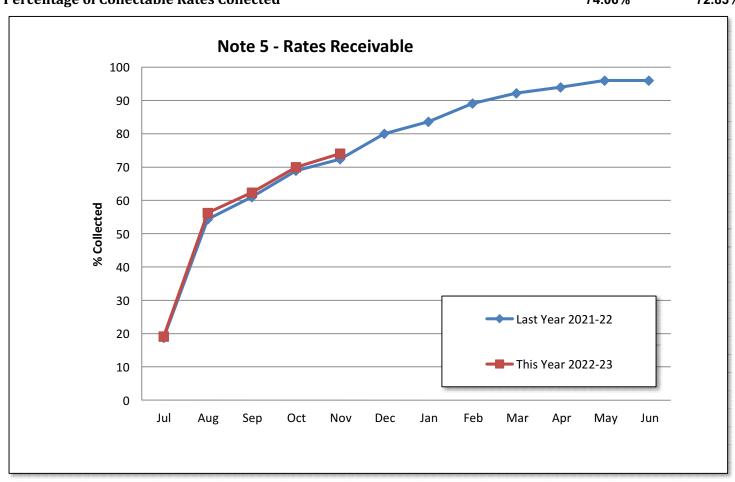

Rates balance as per Rates Ledger

Add: Rates paid in advance

Less: Non Current - Pensioner Deferred Rates Current - rates outstanding (collectable)

| Current       | Previous     |
|---------------|--------------|
| 2022-23       | 2021-22      |
| 1,945,214     | 2,849,448    |
| 136,322,239   | 129,767,061  |
| - 101,883,504 | - 95,815,466 |
| 36,383,949    | 36,801,043   |
|               |              |
|               |              |
| 1,945,214     | 2,849,448    |
| 4,505,559     | 4,251,848    |
| - 2,064,669   | - 2,044,928  |
| 4,386,104     | 5,056,368    |
|               |              |
| 36,383,949    | 36,801,043   |
| 2,094,281     | 1,785,527    |
| - 1,985,210   | - 1,960,711  |
| 36,493,019    | 36,625,859   |

#### **Percentage of Collectable Rates Collected**





# **City of Rockingham**

## MONTHLY FINANCIAL MANAGEMENT REPORT

## For the Period Ended 31 December 2022

## **TABLE OF CONTENTS**

#### **Statement of Financial Activity**

|  | N | ote 1 | l ( | ∂rapl | hical | Rei | pres | enta | atio | r |
|--|---|-------|-----|-------|-------|-----|------|------|------|---|
|--|---|-------|-----|-------|-------|-----|------|------|------|---|

Note 2 Net Current Funding Position

Note 3 Cash and Investments

Note 4 Explanation of Material Variances

Note 5 Receivables

#### City of Rockingham STATEMENT OF FINANCIAL ACTIVITY (By Statutory Reporting Program) For the Period Ended 31 December 2022

|                                             | Revised Annual | YTD           | YTD<br>Actual | Var.\$      | Var.     |
|--------------------------------