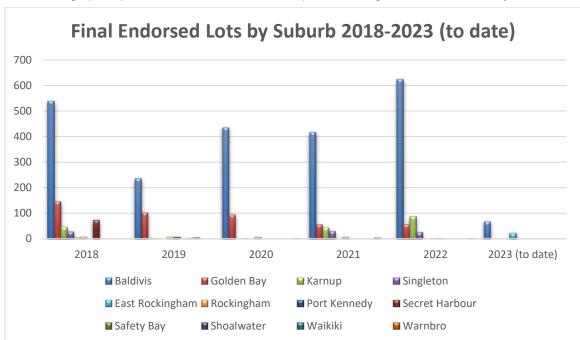

| Administration Team |  |

The following graph represents the total number of Development Applications received and approved by the City for each of the last six years.



The following graph represents freehold lot activity within the suburbs of the City of Rockingham for each of the last five years.

This data provides information relating to the number of conditional freehold residential lot approvals by the Western Australian Planning Commission (WAPC Approved Lots) and the number of lots that have received final approval (Endorsed Deposited Plan) by the Western Australia Planning Commission (Final Endorsed Lots). Lots which have received final approval can then be created by Landgate.



The below graph represents the final endorsed lot production figures, broken down by suburb.



The below graph represents the final endorsed lots by suburb for 2022.



The below graph represents the final endorsed lots by suburb for 2023 to-date.



# Planning and Development Directorate Monthly Team Summary



### 1. Planning and Development Directorate Team Overview

The Planning and Development Directorate Team delivers a range of services which includes:-

- Leads, mentors, manages and develops PDS Teams.
- Contributes to the strategic development of the City.
- Delivers a range of planning and development programmes and services that align with the objectives of the City's Strategic Plan.
- Delivers Team Plans in accordance with the objectives of the City and the PDS Division.
- Maintains comprehensive statutory planning, strategic planning and environment, building and envi