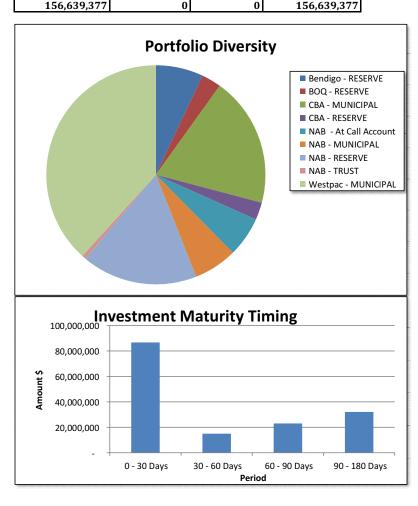

| -             | -        | 5,000,000       | 21-Feb-23        | 30 - 60 Days  |
| Westpac - MUNICIPAL   | 3.85%            | 13,000,000      | -             | -        | 13,000,000      | 23-Mar-23        | 60 - 90 Days  |
| Westpac - MUNICIPAL   | 3.85%            | 12,000,000      | -             | -        | 12,000,000      | 4-Apr-23         | 90 - 180 Days |
| Westpac - MUNICIPAL   | 3.99%            | 10,000,000      | -             | -        | 10,000,000      | 9-May-23         | 90 - 180 Days |
| Westpac - MUNICIPAL   | 4.39%            | 10,000,000      | -             | -        | 10,000,000      | 6-Jun-23         | 90 - 180 Days |
| _                     |                  | 156.639.377     | 0             | 0        | 156,639,377     |                  |               |



 $The \ material \ variance \ thresholds \ are \ adopted \ annually \ by \ Council \ as \ an \ indicator \ of \ whether \ the \ actual \ expenditure \ or \ revenue \ varies \ from \ the \ year \ to \ date \ Actual \ materially.$ 

 $Council\ Adopted\ \$250,\!000\ as\ the\ material\ variance\ to\ be\ reported\ for\ the\ financial\ year.\ Below\ are\ the\ major\ variances\ more\ than\ \$250,\!000.$ 

|                           |           |      | Explanation of variances |        |                                                                                                                                            |
|---------------------------|-----------|------|--------------------------|--------|--------------------------------------------------------------------------------------