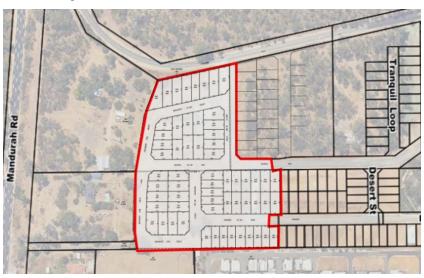

---------|-----------------|------------------------------|
| Structure Plan Approvals     | 1               | 0                            |
| Subdivision Applications     | 1               | 1                            |
| Urban Water Management Plans | 2               | 2                            |
| Traffic Reports              | 3               | 3                            |
| Development Applications     | 4               | 4                            |
| Total                        |                 | 11                           |

# 4.2 Delegated Land and Development Infrastructure Assets Approvals

**Author:** 

Mr James Henson, Manager Land and Development Infrastructure

# 4.2.1 Paradiso Estate - Stage 6A



# 4.2.2 Brightwood East - Stage 2



# 4.2.3 Oasis - Stage 3A



| 4.3 Handover of | Subdivisional Roads                                          |
|-----------------|--------------------------------------------------------------|
| Author:         | Mr James Henson, Manager Land and Development Infrastructure |

Nil

| 4.4 Delegated Subdivision Engineering and Public Open Space Practical Completions |  |
|-----------------------------------------------------------------------------------|--|
| Author: Mr James Henson, Manager Land and Development Infrastructure              |  |

- 4.4.1 Lot 19 Sixty Eight Road, Baldivis Stage 1B
- 4.4.2 The Vistas Estate Stage 4D Drainage Swale

# 4.5 Delegated Authority to Approve the Release of Bonds for Private Subdivisional Works Author: Mr James Henson, Manager Land and Development Infrastructure

- 4.5.1 Parkl