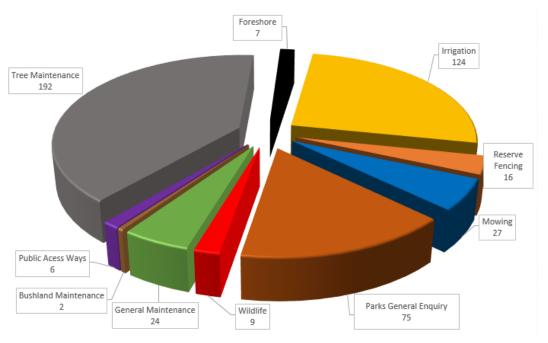

-----|--|
| Budget:            | \$60,000                                     | Nil                    |           |  |
| Commencement date: | July 2022                                    | Estimated finish date: | June 2023 |  |
| Project Officer:   | Mr Adam Johnston, Manager Parks Services     |                        |           |  |
| Author:            | Mr Adam Johnston, Manager Parks Services     |                        |           |  |
| Progress Report:   |                                              |                        |           |  |

Nil to report for January 2023.

#### 4. Information Items

# 4.1 CRM Statistics Author: Mr Adam Johnston, Manager Parks Services

Parks Services received 482 customer requests in December 2022, which have been collated into like groups.



Customer requests received – December 2022

Parks Services received 826 customer requests in January 2023, which have been collated into like groups.



Customer requests received – January 2023

# 4.2 Delegated Public Open Space Handovers Author: Mr Cyril Sharrock, Coordinator Maintenance – Parks Services

Public open space (POS) and streetscape that is constructed by a developer is typically maintained by the developer for a period not less than two summers from practical completion. Approximately three months prior to the maintenance period concluding the developer will notify the City of its intent to handover the site. City officers then assess the site to ensure that it meets the development standards and notifies the developer of any remediation works required. Once notified defec