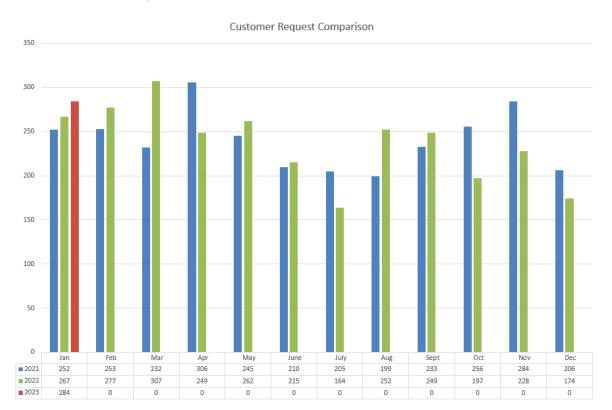

----|--------------------------------------------|
| Author:           | Ms Michelle Ebert, Parks Technical Officer |

#### **Tree Requests**

To date, the City has received requests for 162 new street trees and 69 new reserve trees.

#### 4.11 Litter Program 2022/2023

Author: Mr Ryan Shaw, Coordinator Streetscape Maintenance

#### **Litter Team Budget**

#### LitterBusters and Sweeping Budget

#### LitterBusters -Budget vs Actuals 2022/2023



#### Litter Team - Budget vs Actuals 2022/2023



The graph below indicates the number of customer requests received each month for the current calendar year which also includes the method received.



The graph below provides a comparison between the previous and current calendar year of the total number of customer requests received each month.



# **Technical Services Monthly Team Summary**



#### 1. Technical Services Team Overview

The Technical Services team delivers a range of services to ensure the City's road network is safe and efficient and to provide sustainable coastal facilities that meets the requirements of the community.

#### The services are:

#### Planning and Design

Investigate, prioritise, plan and design transport and stormwater drainage network to ensure efficiency and safety.

Transport and drainage network services includes local area traffic management schemes, mobility and access, integrated public transport infrastructure, school traffic issues, heavy haulage applications, traffic management approvals, traffic data management and approval of directional signs and stormwater drainage.

Design/Survey wo