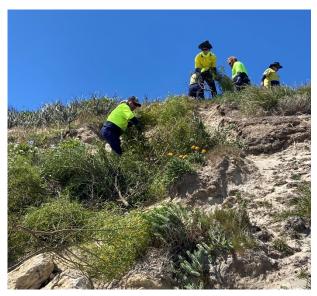

most 600 hectares of natural areas that include foreshore and environmental reserves. Maintenance activities include weed management, revegetation, fencing, erosion control, feral animal control, vegetation management and site specific management plan actions.

#### **Dune stabilisation**

The Environmental Maintenance team have been undertaking dune stabilisation works focussing on areas near Warnbro Beach Rd. Branches pruned from native shrubs and trees during firebreak pruning are being placed on bare areas of coastal dunes to reduce erosion.

The placement of branches, or brushing, will help slow and trap wind-blown sand allowing it to build up and repair the blow-outs. Stabilised sand is more likely to allow vegetation to grow back into these areas and create further dune stability.



Branches being placed on bare dunes, Waikiki Foreshore

#### Beach access paths

An ongoing program is in place to inspect all beach access paths, additional inspections occur during periods of high wind or high tides. The movement of sand on the foreshore can be very dynamic with works varying from minor maintenance to fencing and vegetation to major reconstruction works where the paths a have been inundated by sand.

| Total beach access paths | Total inspected for the month | General maintenance repairs | Major rebuilds |
|--------------------------|-------------------------------|-----------------------------|----------------|
| 158                      | 158                           | 49                          | 32             |

#### Beach cleaning

Parks Services undertake beac