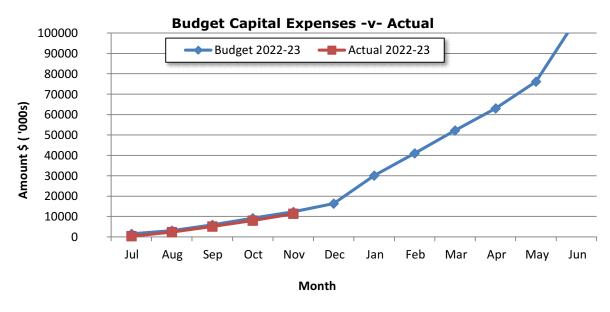

| 0                 |          |
| Net Capital                                 | (81,947,851)             | (4,952,524)          | (4,148,885)          | 803,638           |          |
| Total Net Operating + Capital               | (52,672,902)             | 92,489,171           | 91,306,295           | (1,182,877)       |          |
| Opening Funding Surplus/(Deficit)           | 52,606,837               | 52,606,837           | 52,606,837           | 0                 |          |
| Closing Funding Surplus (Deficit)           | (66,065)                 | 145,096,008          | 143,913,132          | (1,182,877)       |          |

Note 1 - Graphical Representation - Source Statement of Financial Activity





Note 1 - Graphical Representation - Source Statement of Financial Activity





#### **Note 2: NET CURRENT FUNDING POSITION**

| Current Assets                                          |
|---------------------------------------------------------|
| Less: Current Liabilities                               |
| Net Current Assets                                      |
|                                                         |
| Less: Cash Restricted - Reserves                        |
| Less: Assets not expected to be realised by end of year |
| Less: Current Self Supporting Loans                     |
| Add: Current Borrowings                                 |
| Add: Cash Backed Provisions                             |
| Add: Current Lease                                      |
| Add: Capital grant liabilities                          |
| Add: Contract liabilities