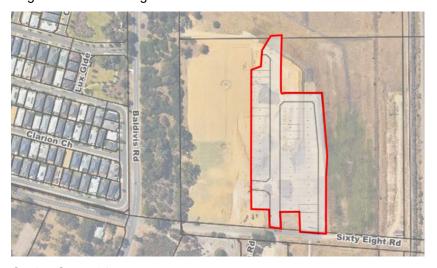

023 |
|------------------------------|-----------------|------------------------------|
| Structure Plan Approvals     | 1               | 0                            |
| Subdivision Applications     | 1               | 1                            |
| Urban Water Management Plans | 2               | 2                            |
| Traffic Reports              | 3               | 3                            |
| Development Applications     | 4               | 4                            |
| Total                        |                 | 11                           |

# 4.2 Delegated Land and Development Infrastructure Assets Approvals

**Author:** 

Mr James Henson, Manager Land and Development Infrastructure

# 4.2.1 Paradiso Estate - Stage 6A



# 4.2.2 Brightwood East - Stage 2



# 4.2.3 Oasis - Stage 3A



| 4.3 Handover of | Subdivisional Roads                                          |
|-----------------|--------------------------------------------------------------|
| Author:         | Mr James Henson, Manager Land and Development Infrastructure |

Nil

| 4.4 Delegated Subdivision Engineering and Public Open Space Practical Completions |  |
|-----------------------------------------------------------------------------------|--|
| Author: Mr James Henson, Manager Land and Development Infrastructure              |  |

- 4.4.1 Lot 19 Sixty Eight Road, Baldivis Stage 1B
- 4.4.2 The Vistas Estate Stage 4D Drainage Swale

# 4.5 Delegated Authority to Approve the Release of Bonds for Private Subdivisional Works Author: Mr James Henson, Manager Land and Development I