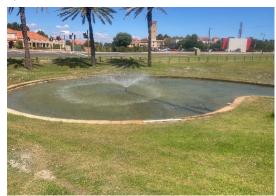

|                                |
| Road           | d side Guardrails                 |          |                      |            |            |                    |                      |        |                                |
| Verg<br>islan  | es and median<br>d dry turf areas |          |                      |            |            |                    |                      |        |                                |

# 4.5 Reserve and POS Maintenance Author: Mr Cyril Sharrock, Coordinator Maintenance – Parks Services

Maintenance to the City Park water feature and lake surrounds were completed during January 2023. The stream was drained to allow for the accumulation of silt and debris to be removed, paved edging repairs and the fountain and recirculation pump cleaned.





City Park – water feature maintenance

Maintenance to the lakes at Postans Court reserve, Baldivis and Don Cuthbertson reserve, Cooloongup is scheduled to commence mid-February 2023. Works will involve the use of a long reach excavator to remove accumulated soil from the lakes. Minimal public impact from the works is expected, however sections of the park may not be accessible at times.



Postans Court Reserve, Baldivis

Returfing work was completed early January at the Secret Harbour Community Centre. This has improved the playing surface for the children who attend this facility by removing the uneven levels and surface hardness.



Secret Harbour Community Centre - Secret Harbour

| 4.6 Natural Area Maintenance |                                                               |  |  |