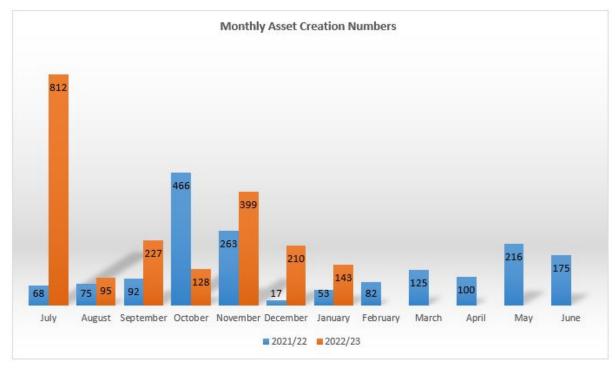

|    |         | TABLE OF CONTENTS                                                                                                                                                                                                                                                                                                                                                                                                                                                                          |                                                    |
|----|---------|--------------------------------------------------------------------------------------------------------------------------------------------------------------------------------------------------------------------------------------------------------------------------------------------------------------------------------------------------------------------------------------------------------------------------------------------------------------------------------------------|----------------------------------------------------|
|    |         | <ul> <li>4.3 Subdivision Clearances</li> <li>4.4 Subdivision Survey Approvals</li> <li>4.5 Subdivision Lot Production</li> <li>4.6 Delegated Development Approvals</li> <li>4.7 Delegated Development Refusals</li> <li>4.8 Delegated Building Envelope Variations</li> <li>4.9 Subdivision/Amalgamation Recommended for Approval</li> <li>4.10 Strata Plans</li> <li>4.11 Subdivision/Amalgamation Refused</li> <li>4.12 Development Application and Lot Production Statistics</li> </ul> | 51<br>52<br>52<br>53<br>54<br>54<br>54<br>54<br>54 |
| 7. | Plann   | ing and Development Directorate                                                                                                                                                                                                                                                                                                                                                                                                                                                            | <b>57</b>                                          |
|    | 1.      | Planning and Development Directorate Team Overview                                                                                                                                                                                                                                                                                                                                                                                                                                         | 57                                                 |
|    | 2.      | Human Resource Update                                                                                                                                                                                                                                                                                                                                                                                                                                                                      | 57                                                 |
|    | 3.      | Project Status Reports                                                                                                                                                                                                                                                                                                                                                                                                                                                                     | 57                                                 |
|    |         | <ul> <li>3.1 Rockingham Strategic Metropolitan Centre Local Planning Framework Review</li> <li>3.2 Design Review Panel</li> <li>3.3 Cape Peron (including Mangles Bay) Planning Investigation Area - Recommendation No.5 (Transport Needs Study)</li> </ul>                                                                                                                                                                                                                                | 57<br>59<br>59                                     |
|    | 4.      | Information Items                                                                                                                                                                                                                                                                                                                                                                                                                                                                          | 61                                                 |
| 8. | Advis   | ory Committee Minutes                                                                                                                                                                                                                                                                                                                                                                                                                                                                      | 61                                                 |
| As | set S   | ervices Bulletin                                                                                                                                                                                                                                                                                                                                                                                                                                                                           | 62                                                 |
| 9. | Asset   | Services Directorate                                                                                                                                                                                                                                                                                                                                                                                                                                                                       | 62                                                 |
|    | 1.      | Asset Services Directorate Team Overview                                                                                                                                                                                                                                                                                                                                                                                                                                                   | 62                                                 |
|    | 2.      | Human Resource Update                                                                                                                                                                                                                                                                                                                                                                                                                                                                      | 62                                                 |
|    | 3.      | Project Status Reports                                                                                                                                                                                                                                                                                                                                                                                                                                                                     | 62                                                 |
|    | 4.      | Information Items                                                                                                                                                                                                                                                                                                                                                                                                                                                                          | 62                                                 |
|    |         | <ul> <li>4.1 Bushfire Risk</li> <li>4.2 Strategic Asset Management</li> <li>4.3 Clearing Permits</li> </ul>                                                                                                                                                                                                                                                                                                                                                                                | 62<br>62<br>65                                     |
| 10 | . Opera | tions and Fleet Services                                                                                                                                                                                                                                                                                                                                                                                                                                                                   | 66                                                 |
|    | 1.      | Operations and Fleet Services Team Overview                                                                                                                                                                                                                                                                                                                                                                                                                                                | 66                                                 |
|    | 2.      | Human Resource Update                                                                                                                                                                                                                                                                                                                                                                                                                                                                      | 66                                                 |
|    | 3.      |                                                                                                                                                                                                                                                                                                                                                                                                                                                                                            | 66                                                 |
|    |         | Project Status Reports                                                                                                                                                                                                                                                                                                                                                                                                                                                                     |                                                    |
|    | 4.      | Project Status Reports Information Items                                                                                                                                                                                                                                                                                                                                                                                                                                                   | 66                                                 |