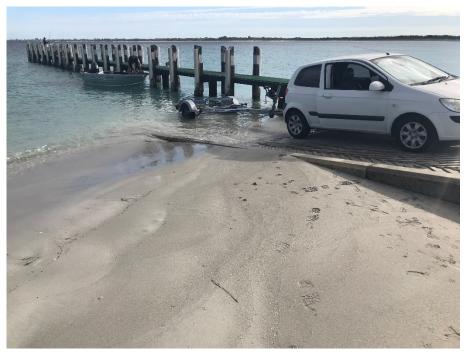

| In December 2022, the City was awarded \$150,000 (75%) toward the detailed design of Port Kennedy Boat Launching Facility Expansion under the Department of Transport (DoT) Recreational Boating Facilities Scheme (RBFS). The detailed design will be undertaken in the 2023/2024 financial year. |  |

### 4.18 Coastal Infrastructure Management

**Author:** 

Mr Matt Donaldson and Mr Tim Clee, Coastal Engineering Officers

### Port Kennedy Boat Launching Facility Sand Accretion Management

Over the 2022-2023 peak western rock lobster season and Christmas holiday period, weekly sand excavation maintenance was required at Port Kennedy Boat Launching Facility to maintain safe, operational launching and retrieval.



Sand Accretion issues - Port Kennedy Boat Ramp - January 2022



Sand Accretion - Port Kennedy Boat Ramp - January 2022

### **Mersey Point South-Western Beach Works**

Ongoing erosion at the south-western beach of Mersey Point has exposed rock, vegetation and scrap steel debris. The City has engaged a contractor to undertake beach clean-up activities, and also to re-profile the steep eroded dune to formalise an access track from the Arcadia Drive dual use path, improving safety for beach users.



Beach erosion – Mersey Point south-western beach – February 2023



Debris on beach - Mersey Point south-western beach - February 2023

### **Advisory Committee Minutes**

| Advisory Committee                    | Advisory Committee Meeting held |
|---------------------------------------|---------------------------------|
| Coastal Facilities Advisory Commi