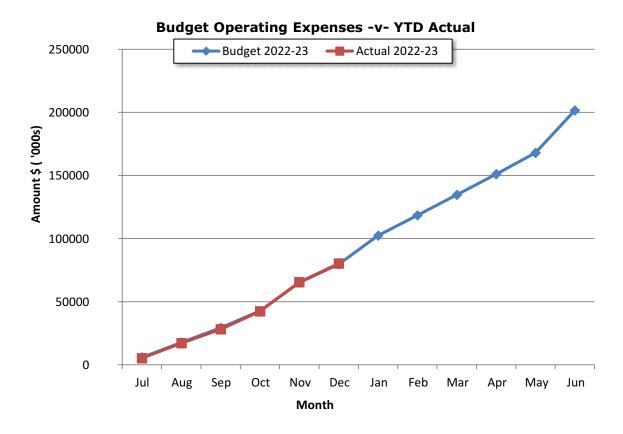

apital Expenses                      | (107,196,434)  | (14,284,753)  | (13,794,915)  | 489,837     |          |
| Non-cash amounts excluded from investing    | 0              | 0             | 0             | 0           |          |
| Net Capital                                 | (81,947,851)   | (6,771,873)   | (6,513,981)   | 257,891     |          |
| Total Net Operating + Capital               | (52,672,902)   | 83,616,556    | 81,490,342    | (2,126,215) |          |
| Opening Funding Surplus/(Deficit)           | 52,606,837     | 52,606,837    | 52,606,837    | 0           |          |
| Closing Funding Surplus (Deficit)           | (66,065)       | 136,223,393   | 134,097,179   | (2,126,215) |          |

Note 1 - Graphical Representation - Source Statement of Financial Activity





Note 1 - Graphical Representation - Source Statement of Financial Activity





#### **Note 2: NET CURRENT FUNDING POSITION**

|                                                           |                    | For the Period |
|-----------------------------------------------------------|--------------------|----------------|
|                                                           | For the Period     | Ended 31       |
|                                                           | Ended 30 June 2022 | December 2022  |
|                                                           | \$                 | \$             |
| Current Assets                                            | 129,388,703        | 196,686,338    |
| Less: Current Liabilities                                 | (45,979