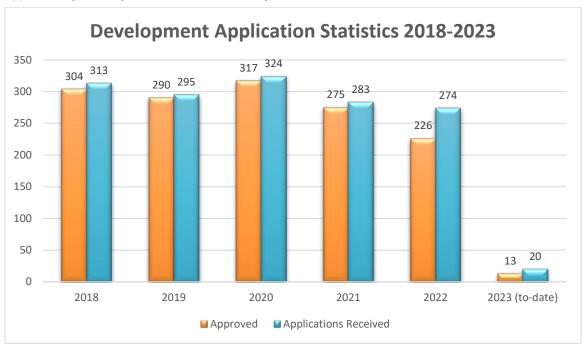

9105 Mandurah Road, Baldivis (21.2022.115.1)

| 4.10 Strata Plans |                     |
|-------------------|---------------------|
| Author:           | Administration Team |

Nil

| 4.11 Subdivision/Amalgamation Refused |                     |  |
|---------------------------------------|---------------------|--|
| Author:                               | Administration Team |  |

Nil

| 4.12 Development Application and Lot Production Statistics |                     |  |
|------------------------------------------------------------|---------------------|--|
| Author:                                                    | Administration Team |  |

The following graph represents the total number of Development Applications received and approved by the City for each of the last six years.



The following graph represents freehold lot activity within the suburbs of the City of Rockingham for each of the last five years.

This data provides information relating to the number of conditional freehold residential lot approvals by the Western Australian Planning Commission (WAPC Approved Lots) and the number of lots that have received final approval (Endorsed Deposited Plan) by the Western Australia Planning Commission (Final Endorsed Lots). Lots which have received final approval can then be created by Landgate.



The below graph represents the final endorsed lot production figures, broken down by suburb.



The below graph represents the final endorsed lots by suburb for 2022.



The below graph represents the final endorsed lots by suburb for 2023 to-date.



# Planning and D