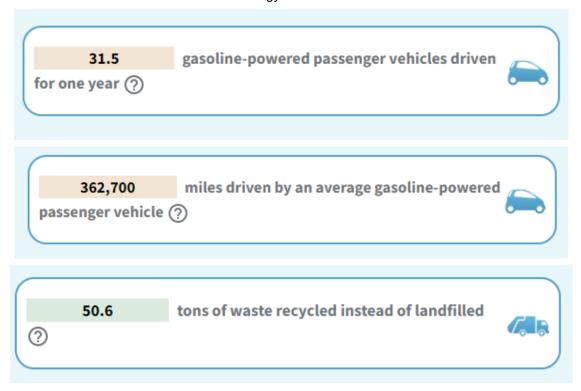

| 0         |
| December  |                                 |                               |                               |                       |                            |                                  |                                 |                                     |                                  | 0                     | 0         |
| Total     | 36,423                          | 7,082                         | 6,621                         | 65,250                | 5,608                      | 5,913                            | 2,022                           | 13,270                              | 3,932                            | 102,723               | 146,121   |

Total Solar Energy Production at Monitored Sites



Total Energy Production Kwh



### 4.3 Building Maintenance - Reserves

**Author:** 

Mr Mark Mudrovcic, Coordinator Building Maintenance

#### **Gunnedah Reserve**

A report was received that a section of the walkway on the bridge at Gunnedah Reserve was sinking. On inspection it was found that three of the main timber bearers had deteriorated. Though not at risk of imminent failure, the bridge was made safe and the permanent repairs were carried-out immediately. The steel walkway was temporarily removed and five bearers were removed and replaced. The walkway was then reinstated and the bridge returned to use.



Gunnedah Reserve

#### Steel Tree reserve

Following reports of youths climbing on top of the shade sails at Steel Tree Reserve, anti-climb devices were installed to all of the support posts. Additionally, t