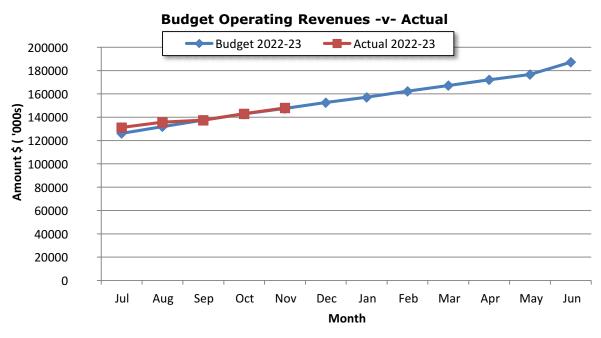

ing    | 0                        | 0                    | 0                    | 0                 |          |
| Net Capital                                 | (81,947,851)             | (4,952,524)          | (4,148,885)          | 803,638           |          |
| Total Net Operating + Capital               | (52,672,902)             | 92,489,171           | 91,306,295           | (1,182,877)       |          |
| Opening Funding Surplus/(Deficit)           | 52,606,837               | 52,606,837           | 52,606,837           | 0                 |          |
| Closing Funding Surplus (Deficit)           | (66,065)                 | 145,096,008          | 143,913,132          | (1,182,877)       |          |

Note 1 - Graphical Representation - Source Statement of Financial Activity





Note 1 - Graphical Representation - Source Statement of Financial Activity





#### **Note 2: NET CURRENT FUNDING POSITION**

| Current Assets                                          |
|---------------------------------------------------------|
| Less: Current Liabilities                               |
| Net Current Assets                                      |
|                                                         |
| Less: Cash Restricted - Reserves                        |
| Less: Assets not expected to be realised by end of year |
| Less: Current Self Supporting Loans                     |
| Add: Current Borrowings                                 |
| Add: Cash Backed Provisions                             |
| Add: Current Lease                                      |
| Add: Capi