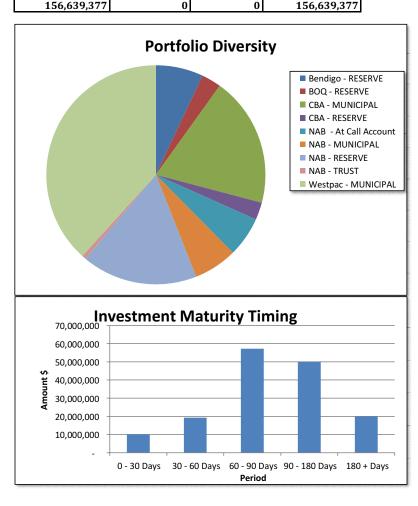

| -             | -        | 5,000,000       | 21-Feb-23        | 60 - 90 Days  |
| Westpac - MUNICIPAL   | 3.85%            | 13,000,000      | -             | -        | 13,000,000      | 23-Mar-23        | 90 - 180 Days |
| Westpac - MUNICIPAL   | 3.85%            | 12,000,000      | -             | -        | 12,000,000      | 4-Apr-23         | 90 - 180 Days |
| Westpac - MUNICIPAL   | 3.99%            | 10,000,000      | -             | -        | 10,000,000      | 9-May-23         | 90 - 180 Days |
| Westpac - MUNICIPAL   | 4.39%            | 10,000,000      | -             | -        | 10,000,000      | 6-Jun-23         | 180 + Days    |
| _                     |                  | 156.639.377     | 0             | 0        | 156.639.377     |                  | •             |



 $The \ material \ variance \ thresholds \ are \ adopted \ annually \ by \ Council \ as \ an \ indicator \ of \ whether \ the \ actual \ expenditure \ or \ revenue \ varies \ from \ the \ year \ to \ date \ Actual \ materially.$ 

 $Council\ Adopted\ \$250,\!000\ as\ the\ material\ variance\ to\ be\ reported\ for\ the\ financial\ year.\ Below\ are\ the\ major\ variances\ more\ than\ \$250,\!000.$ 

|                         |           |      | Explanation of variances |        |                                                                                                                            |
|-------------------------|-----------|------|--------------------------|--------|----------------------------------------------------------------------------------------------------------