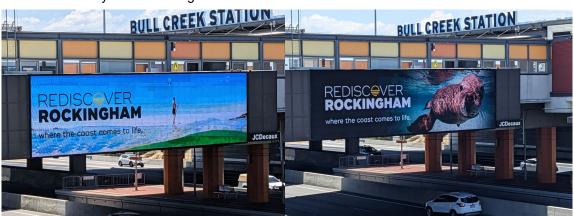

r weekends the following prizes were distributed to those who found the treasure within Rockingham.

Week 1: Two tickets to Penguin Island including entry to the Discovery Centre – Value \$70

Week 2: Two tickets to Perth Wake Park that could each be redeemed for either an introductory session or two hours access to the park – Value \$120

Week 3: One hour twin share Jet Ski Eco tour – Value \$250

Week 4: Rustico voucher - Value \$100

The Rediscover Rockingham message was displayed on the Kwinana Freeway (Bull Creek) and Mitchell Freeway (Greenwood) billboards from 26 December 2022 to 29 January 2023. These billboards were strategically timed to capture potential intrastate visitors as they transited within the Perth Metro area during school holidays.

Kwinana Freeway billboard images:





#### Mitchell Freeway billboard images:



| Project            | 3.4 Visitor Servicing Fee for Service                     |                        |              |
|--------------------|-----------------------------------------------------------|------------------------|--------------|
| Budget:            | \$100,000 <b>Expenditure to date:</b> \$58,333            |                        | \$58,333     |
| Commencement date: | 1 July 2022                                               | Estimated finish date: | 30 June 2023 |
| Project Officer:   | Mr Scott Jarvis, Manager Economic Development and Tourism |                        |              |
| Author:            | Mr Scott Jarvis, Manager Economic Development and Tourism |                        |              |
| Progress Repo