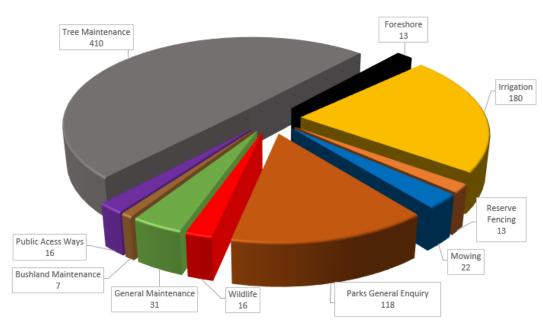

| Estimated finish date: | June 2023 |  |
| Project Officer:   | Mr Adam Johnston, Manager Parks Services     |                        |           |  |
| Author:            | Mr Adam Johnston, Manager Parks Services     |                        |           |  |
| Progress Report:   |                                              |                        |           |  |

Nil to report for January 2023.

#### 4. Information Items

# 4.1 CRM Statistics Author: Mr Adam Johnston, Manager Parks Services

Parks Services received 482 customer requests in December 2022, which have been collated into like groups.



Customer requests received – December 2022

Parks Services received 826 customer requests in January 2023, which have been collated into like groups.



Customer requests received – January 2023

# 4.2 Delegated Public Open Space Handovers Author: Mr Cyril Sharrock, Coordinator Maintenance – Parks Services

Public open space (POS) and streetscape that is constructed by a developer is typically maintained by the developer for a period not less than two summers from practical completion. Approximately three months prior to the maintenance period concluding the developer will notify the City of its intent to handover the site. City officers then assess the site to ensure that it meets the development standards and notifies the developer of any remediation works required. Once notified defects are remedied, the City accepts care and control. The below table sets out POS and Streetscapes that have reached practical completion and the approxim