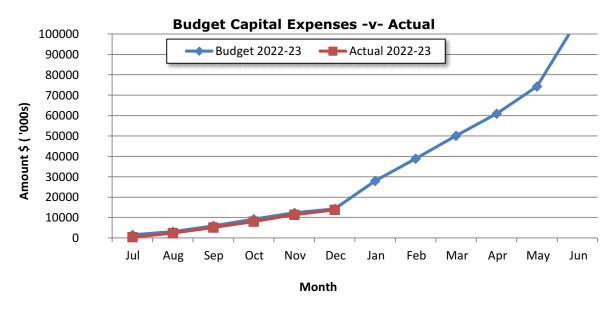

915)  | 489,837     |          |
| Non-cash amounts excluded from investing    | 0              | 0             | 0             | 0           |          |
| Net Capital                                 | (81,947,851)   | (6,771,873)   | (6,513,981)   | 257,891     |          |
| Total Net Operating + Capital               | (52,672,902)   | 83,616,556    | 81,490,342    | (2,126,215) |          |
| Opening Funding Surplus/(Deficit)           | 52,606,837     | 52,606,837    | 52,606,837    | 0           |          |
| Closing Funding Surplus (Deficit)           | (66,065)       | 136,223,393   | 134,097,179   | (2,126,215) |          |

Note 1 - Graphical Representation - Source Statement of Financial Activity





Note 1 - Graphical Representation - Source Statement of Financial Activity





#### **Note 2: NET CURRENT FUNDING POSITION**

|                                                           |                    | For the Period |
|-----------------------------------------------------------|--------------------|----------------|
|                                                           | For the Period     | Ended 31       |
|                                                           | Ended 30 June 2022 | December 2022  |
|                                                           | \$                 | \$             |
| Current Assets                                            | 129,388,703        | 196,686,338    |
| Less: Current Liabilities                                 | (45,979,006)       | (31,053,141)   |
| Net Current Assets