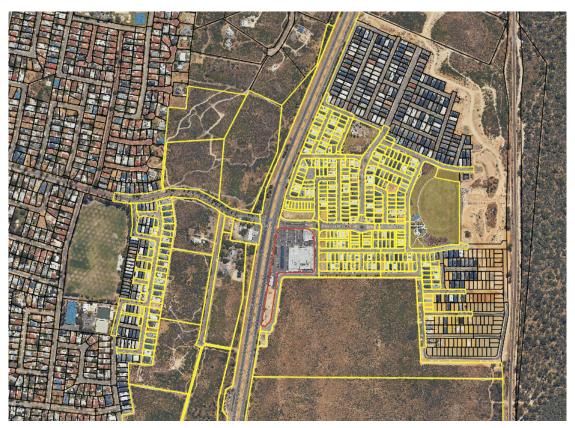

s that consideration is given to moving the terminus for Route 561 to within the Secret Harbour District Centre to enable residents west of Warnbro Sound Avenue access to their closest District Centre.

#### 3. Level of Service - Karnup Vista Estate

The proposed route amendment to Route 574 away from Mandurah Road (once internal connection are complete) will result in a significant decrease in the already low service levels provided to Karnup Vista Estate. The estate is currently only serviced by one bus stop at Singleton Shopping Centre with a large portion of the area not currently within 400m of a bus stop. The route amendment will exacerbate this situation resulting in the whole estate being more than 400m from any bus service. The below map illustrates the current level of service:



Once the route change comes into effect, the following map shows the level of service provided:



In addition, prior to the internal connection to the west of Mandurah Road and south of Singleton Beach Road being provided, this part of Singleton will be un-serviced by buses. The City requests a temporary loop around Cavender/Bight Reefs/Murdoch Drive to address this issue.

The City also requests that a permanent loop is provided to service Karnup Vista Estate once the route realignment has occurred as a permanent solution to service the transport needs of the area. As part of the structure planning for the area, a school site is proposed in the Karnup Vista Estate. A public transport service should be provided to the school site as part of the permanent loop to reduce reliance on cars