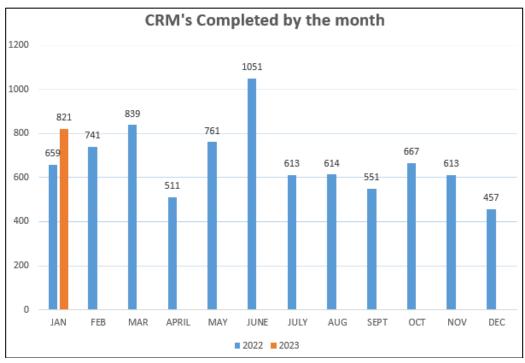

aintenance

# **After Hours Call Outs**

The Building Maintenance team provides an after-hours call out service to deal with urgent works on facilities and other key assets. For the month of January 2023, 26 callouts were completed, a decrease on the 2022 figures which can occur given the various sources of maintenance requests. The majority of the callouts were related to plumbing, security and vandalism.



After Hours Call Outs for 2023

### **Building Maintenance - Customer Request Management (CRM) Statistics**

The Building Maintenance Team and contractors completed 821 CRM's for the month of January 2023. This is compared to 659 requests completed in January 2022 and an average of 706 per month for the 2022 period. Average CRM completion times remain within service level standards.



Completed CRM's for 2023

#### **Contract Management**

An update on Building Maintenance contracts is provided below:

- Tender for roofing repair and gutter cleaning services is currently in final review.
- Tender for supply and servicing of sanitary, nappy disposal units and sharps containers is currently in final review.
- Tender for lift services, maintenance and call response is in early stages of development.

### 4.2 Building Maintenance - Buildings

**Author:** 

Mr Mark Mudrovcic, Coordinator Building Maintenance

#### **Timber floor recoating**

Recoating of the timber floors has been carried-out at Hillman Hall, Autumn Centre, Gary Holland Community Centre, Coastal Community Centre and Mike Barnett Sports Complex. These works were carried-out as part of the timber floor maint