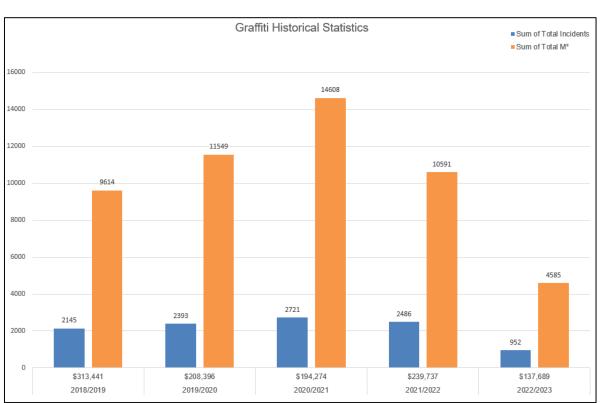

i Progr | ram 2022/2023                                       |
|--------------------|-----------------------------------------------------|
| Author:            | Mr Mark Mudrovcic, Coordinator Building Maintenance |

#### **Graffiti Removal Monthly Statistics**

A total of 135 graffiti incidents were recorded for the month of January 2023. Analysis shows:

- A decrease in graffiti incidents of 15% from this time last year, and a decrease in area of property damaged by 7%;
- Rockingham (47) and Waikiki (32) had the greatest number of removal incidents for the month



#### **Graffiti Removal Annual Statistics**

The graphs below detail the year to date and historical statistics for the past five years with the quantity of incidents, square metres affected and the total cost of removal





### Infrastructure Project Delivery Monthly Team Summary



#### 1. Infrastructure Project Delivery Team Overview

This team delivers the City's infrastructure projects including Master Plan projects, new buildings, refurbishments and fit outs, park furniture and infrastructure and Civil infrastructure. Major projects include the Baldivis District Sporting Complex, Stan Twight Reserve Redevelopment, Koorana Reserve Redevelopment and Aqua Jetty Stage 2.

The team is involved in all elements of infrastructure projects from inception, planning, construction, commissioning and completion, ensuring project delivery standards are maintained and executed in accordance to the City's Project Management Framework.

#### 2. Human Resource Update

Nil

#### 3. Project Status Reports

Nil

#### 4. In