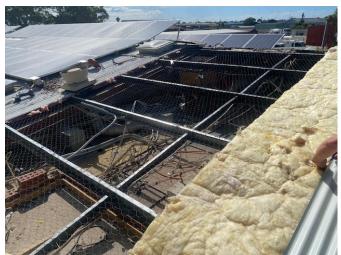

been completed.



Settlers Hills Pavilion

#### City of Rockingham Depot

A recent fire on the roof of the Depot Administration Building on the solar PV system caused damage to solar panels, roof sheets, skylight and an internal toilet. During the incident the site was safely evacuated with no injuries and following make-safe activities, the building was reoccupied the next day. All repairs to the toilet and the roof, including replacing a number of roof sheets have been completed. Still to come is the repair of the solar system which is expected to take a little longer. The incident was investigated and some improvements identified including more rigorous leaf litter removal given the large number of mature trees nearby and the installation design which makes this process challenging.



City of Rockingham Depot

#### **Solar Power Generation**

Reducing energy consumption remains a key focus for the City and to assist in this pursuit, solar photovoltaic (PV) systems are fitted to a range of facilities and reserves. The City currently has around 100 sites where solar PV systems have been installed which include over 3,500 individual solar panels. Below is a table and graph of the energy generated by nine buildings capable of being remotely monitored. A combined 146,121 kW/h of electricity was generated in January 2023, which has reduced the City's greenhouse gases by over 102 metric tons.

Pictorial equivalent reductions are also listed below highlighting the environmental benefits of these systems.

|           | Administration<br>Centre - 90kW | Operations<br>Building