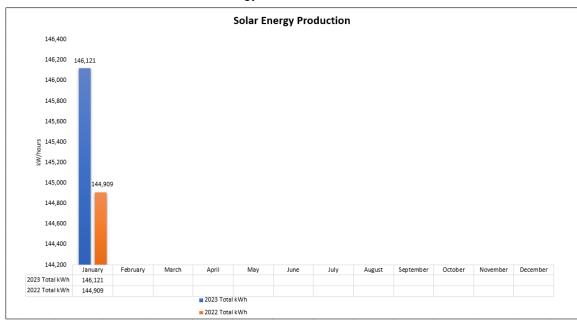

| 0                     | 0         |
| December  |                                 |                               |                               |                       |                            |                                  |                                 |                                     |                                  | 0                     | 0         |
| Total     | 36,423                          | 7,082                         | 6,621                         | 65,250                | 5,608                      | 5,913                            | 2,022                           | 13,270                              | 3,932                            | 102,723               | 146,121   |

Total Solar Energy Production at Monitored Sites



Total Energy Production Kwh



### 4.3 Building Maintenance - Reserves

**Author:** 

Mr Mark Mudrovcic, Coordinator Building Maintenance

#### **Gunnedah Reserve**

A report was received that a section of the walkway on the bridge at Gunnedah Reserve was sinking. On inspection it was found that three of the main timber bearers had deteriorated. Though not at risk of imminent failure, the bridge was made safe and the permanent repairs were carried-out immediately. The steel walkway was temporarily removed and five bearers were removed and replaced. The walkway was then reinstated and the bridge returned to use.



Gunnedah Reserve

#### Steel Tree reserve

Following reports of youths climbing on top of the shade sails at Steel Tree Reserve, anti-climb devices were installed to all of the