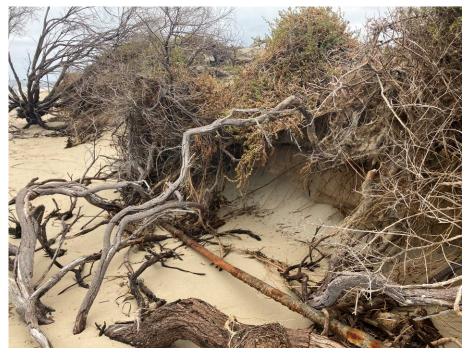

Over the 2022-2023 peak western rock lobster season and Christmas holiday period, weekly sand excavation maintenance was required at Port Kennedy Boat Launching Facility to maintain safe, operational launching and retrieval.



Sand Accretion issues - Port Kennedy Boat Ramp - January 2022



Sand Accretion - Port Kennedy Boat Ramp - January 2022

### **Mersey Point South-Western Beach Works**

Ongoing erosion at the south-western beach of Mersey Point has exposed rock, vegetation and scrap steel debris. The City has engaged a contractor to undertake beach clean-up activities, and also to re-profile the steep eroded dune to formalise an access track from the Arcadia Drive dual use path, improving safety for beach users.



Beach erosion – Mersey Point south-western beach – February 2023



Debris on beach - Mersey Point south-western beach - February 2023

### **Advisory Committee Minutes**

| Advisory Committee                    | Advisory Committee Meeting held |
|---------------------------------------|---------------------------------|
| Coastal Facilities Advisory Committee | 28 November 2022                |
| RoadWise Advisory Committee           | 16 January 2023                 |

### **Corporate and General Management Services Bulletin**

## **Corporate Services Monthly Team Summary**



### 1. Corporate Services Team Overview

The Corporate Services team delivers a range of services which includes:

- Financial Services
- Procurement Services
- City Properties
- Customer and Corporate Support
- Waste Services

### 2. Human Resource Update

Mr Allan Moles has be