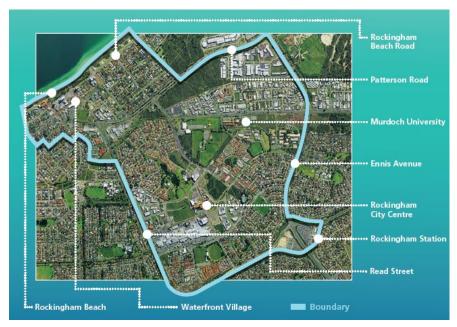

|
| Progress Report:   |                                                                              |                        |           |

#### **Project Purpose**

To review the local planning framework for the Rockingham Strategic Metropolitan Centre ('RSMC') to ensure that it meets the City's objectives and the requirements of the higher-order state planning framework.

The RSMC local planning framework involves provisions within Town Planning Scheme No.2, the 2009 Centre Plan and local planning policies (or 'Development Policy Plans') for the various sectors that comprise the RSMC. The local planning framework sets the vision for the RSMC and provides guidance and requirements for new development and public infrastructure investment.

The boundary of the RSMC is depicted below.



A consultant team, led by Hames Sharley WA Pty Ltd, has been commissioned to assist the City in leading the project. The following table provides a progress update of key tasks within each phase of the project and indicative timeframes:

| Phase | Description and Progress                                                                                                                                                                                                                                                                                                                                                                                                                                                                        | Indicative<br>Timeframes |
|-------|--------------------------------