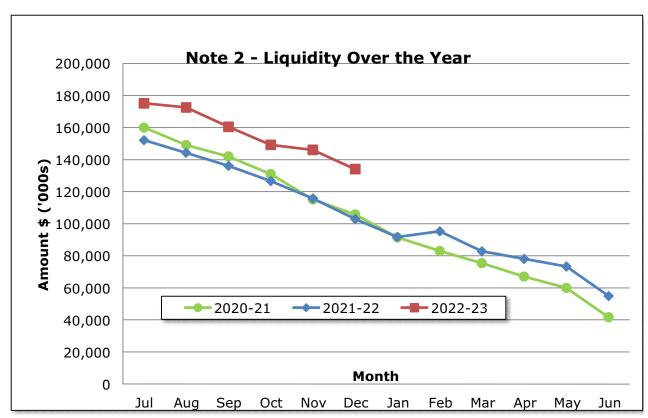

Add: Current Borrowings                                   | 1,222,879          | 587,011        |
| Add: Cash Backed Provisions                               | 9,149,266          | 9,149,266      |
| Add: Current Lease                                        | 1                  | 1              |
| Add: Capital grant liabilities                            | 4,342,789          | 4,342,789      |
| Add: Contract liabilities                                 |                    |                |
| Add: Other Current liabilities                            | 335,325            | 335,325        |
| Adjustment for movement in current and non current assets | S                  | (101,337)      |
| Net Current Funding Position                              | 52,606,830         | 134,097,179    |



**Note 3: CASH AND INVESTMENTS** 

31/12/2022

|                       |                  |                 |               |          |                 |                  | 01/11/10      |
|-----------------------|------------------|-----------------|---------------|----------|-----------------|------------------|---------------|
| Institution           | Interest<br>Rate | Unrestricted \$ | Restricted \$ | Trust \$ | Total Amount \$ | Maturity<br>Date | Due In (Days) |
| Bendigo - RESERVE     | 3.30%            | 11,000,000      | -             | -        | 11,000,000      | 10-Jan-23        | 0 - 30 Days   |
| BOQ - RESERVE         | 3.20%            | 4,500,000       | -             | -        | 4,500,000       | 10-Jan-23        | 0 - 30 Days   |
| CBA - RESERVE         | 3.10%