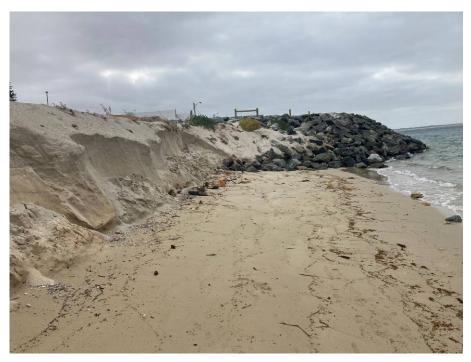

### Port Kennedy Boat Launching Facility Sand Accretion Management

Over the 2022-2023 peak western rock lobster season and Christmas holiday period, weekly sand excavation maintenance was required at Port Kennedy Boat Launching Facility to maintain safe, operational launching and retrieval.



Sand Accretion issues - Port Kennedy Boat Ramp - January 2022



Sand Accretion - Port Kennedy Boat Ramp - January 2022

### **Mersey Point South-Western Beach Works**

Ongoing erosion at the south-western beach of Mersey Point has exposed rock, vegetation and scrap steel debris. The City has engaged a contractor to undertake beach clean-up activities, and also to re-profile the steep eroded dune to formalise an access track from the Arcadia Drive dual use path, improving safety for beach users.



Beach erosion – Mersey Point south-western beach – February 2023



Debris on beach - Mersey Point south-western beach - February 2023

### **Advisory Committee Minutes**

| Advisory Committee                    | Advisory Committee Meeting held |
|---------------------------------------|---------------------------------|
| Coastal Facilities Advisory Committee | 28 November 2022                |
| RoadWise Advisory Committee           | 16 January 2023                 |

### **Corporate and General Management Services Bulletin**

## **Corporate Services Monthly Team Summary**



### 1. Corporate Services Team Overview

The Corporate Services team delivers a range of services which includes:

- Financial Services
- Procurement Services
- City Properties
- Customer and Corporate Support
-