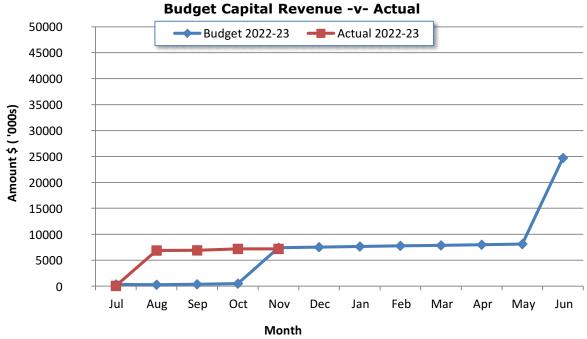

| 0                 |          |
| Net Capital                                 | (81,947,851)             | (4,952,524)          | (4,148,885)          | 803,638           |          |
| Total Net Operating + Capital               | (52,672,902)             | 92,489,171           | 91,306,295           | (1,182,877)       |          |
| Opening Funding Surplus/(Deficit)           | 52,606,837               | 52,606,837           | 52,606,837           | 0                 |          |
| Closing Funding Surplus (Deficit)           | (66,065)                 | 145,096,008          | 143,913,132          | (1,182,877)       |          |

Note 1 - Graphical Representation - Source Statement of Financial Activity





Note 1 - Graphical Representation - Source Statement of Financial Activity





#### **Note 2: NET CURRENT FUNDING POSITION**

| Current Assets                                          |
|---------------------------------------------------------|
| Less: Current Liabilities                               |
| Net Current Assets                                      |
|                                                         |
| Less: Cash Restricted - Reserves                        |
| Less: Assets not expected to be realised by end of year |
| Less: Current Self Supporting Loans                     |
| Add: Current Borrowings                                 |
| Add: Cash Backed Provisions                             |
| Add: Current Lease                                      |
| Add: Capital grant liabilities                          |
| Add: Contract liabilities