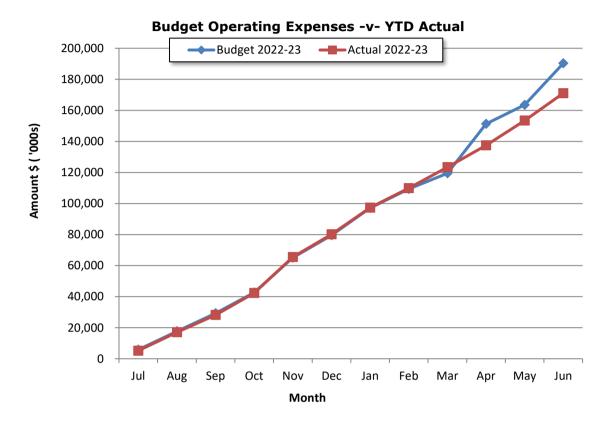

tal                                 | (36,030,022)               | (36,030,022)               | (28,008,629)  | 8,021,392              |          |
| Total Net Operating + Capital               | (9,112,713)                | (9,112,713)                | 20,836,639    | 29,949,351             |          |
| Opening Funding Surplus/(Deficit)           | 52,606,837                 | 52,606,837                 | 52,606,837    | 0                      |          |
| Closing Funding Surplus (Deficit)           | 43,494,124                 | 43,494,124                 | 73,443,476    | 29,949,351             |          |

# City of Rockingham NOTES TO THE STATEMENT OF FINANCIAL ACTIVITY For the Period Ended 30 June 2023

Note 1 - Graphical Representation - Source Statement of Financial Activity





Note 1 - Graphical Representation - Source Statement of Financial Activity





### **Note 2: NET CURRENT FUNDING POSITION**

| Current Assets                                            |  |
|-----------------------------------------------------------|--|
| Less: Current Liabilities                                 |  |
| Net Current Assets                                        |  |
|                                                           |  |
| Less: Cash Restricted - Reserves                          |  |
| Less: Assets not expected to be realised by end of year   |  |
| Less: Current Self Supporting Loans                       |  |
| Add: Current Borrowings                                   |  |
| Add: Cash Backed Provisions                               |  |
| Add: Current Lease