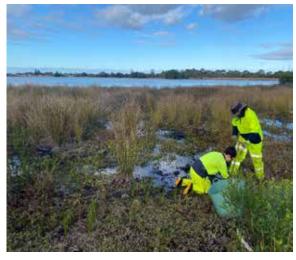

onmental Supervisor |

The City manages and undertakes maintenance activities to almost 600 hectares of natural areas that include foreshore, bushland and wetland reserves. Maintenance activities include weed management, revegetation, fencing, erosion control, feral animal control, vegetation management and site specific management plan actions.

#### Lake Richmond Infill Planting

Infill planting of 4000 *Juncus kraussii* seedlings was undertaken within the lake's riparian zone which abuts the new concrete footpath located at the northern end of Lake Richmond. The riparian zone acts like a filter reducing the amount of nutrients and suspended sediments carried in run-off into the water. The newly planted rushes will also provide suitable habitat for local frog species and nesting birds.





Seedling planting being undertaken at Lake Richmond Reserve

#### Beach access paths

An ongoing program is in place to inspect all beach access paths; additional inspections occur during periods of high wind or high tides. The movement of sand on the foreshore can be very dynamic with works varying from minor maintenance to fencing and vegetation to major reconstruction works where the paths have been inundated by sand.

| Total beach access paths | Total inspected for the month | General maintenance repairs | Major rebuilds |  |
|--------------------------|-------------------------------|-----------------------------|----------------|--|
| 158                      | 158                           | 0                           | 1              |  |

Due to the beach tractor undergoing