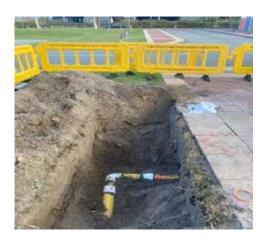

-----------------|--|--|--|
| Author:          | Mr Glen Bougourd, Coordinator Building Maintenance |  |  |  |

# **McLarty Hall**

Regular maintenance is vital for the preserving the serviceability and longevity of assets. McLarty Hall and Safety Bay Yacht Club had routine maintenance carried out where the floors were stripped back and recoated. All works were carried out with minimal disruption ensuring smooth functioning of their facilities.



McLarty Hall floor maintenance

A gas odour was reported at the Council Administration Complex and on further investigation it was identified the gas main sustained a fractured pipe. All relevant departments and ATCO Gas were contacted who in turn promptly arranged a safety zone to allow rectification works to be completed overseen by ATCO Gas.



Council Administration

### **Solar Power Generation**

Reducing energy consumption remains a key focus for the City and to assist in this pursuit, solar photovoltaic (PV) systems are fitted to a range of facilities and reserves. The City currently has around 100 sites where solar PV systems have been installed which include over 3,500 individual solar panels. Below is a table and graph of the energy generated by nine buildings capable of being remotely monitored. A combined total of over 65,125 kW/h of electricity was generated in July 2023, which has reduced the City's greenhouse gases by over 45 metric tons.

Pictorial equivalent reductions are also listed below highlighting the environmental benefits of these systems.

|           | Administration<br>Centre - 90kW | Operations<br>Bui