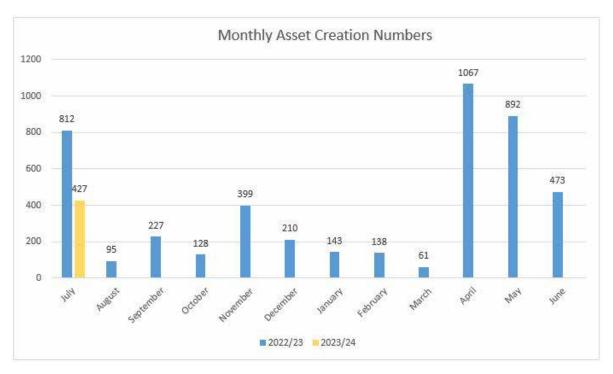

er service.

Identifying and using available resources wisely and productively.

### 2. Project Status Reports

Nil

### 3. Information Items

### 3.1 Bushfire Risk

Author: Mr Tony Baird, Senior Bushfire Risk Officer

No update since July 2023 bulletin

## 3.2 Strategic Asset Management

Author: Miss Pollyanne Fisher, Coordinator Strategic Asset Management

#### **Asset Creation Statistics**

There are many new assets installed each month as part of either City funded projects or subdivision developments. These assets are continuously being added to the corporate asset register following the completion of each project. A small number of older assets missing from the asset register are also added once they are located. During July 2023, 427 identified assets were created in the register.



**Overall Asset Creation Statistics** 



Asset Creation Statistics by Asset Class

### **Dial Before You Dig**

The City is a registered member of Dial Before You Dig, meaning the City receives information on proposed works that will be undertaken around our registered assets. Any third party intending to work around infrastructure assets can make a free enquiry to Dial Before You Dig to identify any City owned underground assets that exist within their work site. This service helps protect the City's underground assets such as the stormwater drainage network and fibre optic cables from damage. It also enables the City to identify the responsible party for any damage that may arise from such works.

The Dial Before You Dig requests are processed through an automated service provided to