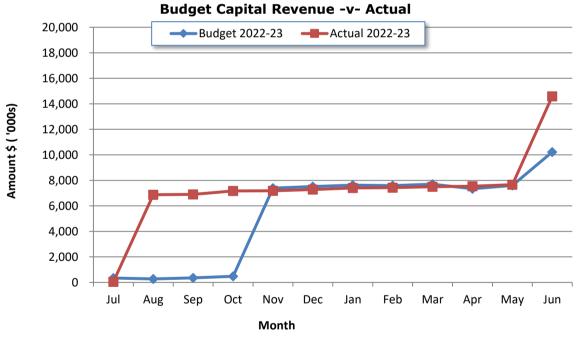

| (28,008,629)  | 8,021,392              |          |
| Total Net Operating + Capital               | (9,112,713)                | (9,112,713)                | 20,836,639    | 29,949,351             |          |
| Opening Funding Surplus/(Deficit)           | 52,606,837                 | 52,606,837                 | 52,606,837    | 0                      |          |
| Closing Funding Surplus (Deficit)           | 43,494,124                 | 43,494,124                 | 73,443,476    | 29,949,351             |          |

# City of Rockingham NOTES TO THE STATEMENT OF FINANCIAL ACTIVITY For the Period Ended 30 June 2023

Note 1 - Graphical Representation - Source Statement of Financial Activity





Note 1 - Graphical Representation - Source Statement of Financial Activity





### **Note 2: NET CURRENT FUNDING POSITION**

| Current Assets                                            |  |
|-----------------------------------------------------------|--|
| Less: Current Liabilities                                 |  |
| Net Current Assets                                        |  |
|                                                           |  |
| Less: Cash Restricted - Reserves                          |  |
| Less: Assets not expected to be realised by end of year   |  |
| Less: Current Self Supporting Loans                       |  |
| Add: Current Borrowings                                   |  |
| Add: Cash Backed Provisions                               |  |
| Add: Current Lease                                        |  |
| Add: Capital grant liabilities