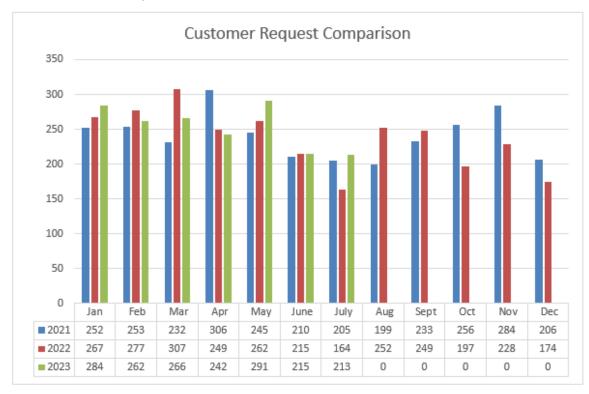

al Officer

#### **Tree Planting**

Street tree planting has been completed for the 2023 tree requests and replacements.

In total there were 321 replacemnet trees and 434 requested trees planted.

To date 67 trees have been planted within City reserves, planting will continue in August with approximatley 170 trees remaining to plant.

# 3.12 Litter Program 2022/2023 Author: Mr Ryan Shaw, Coordinator Streetscape Maintenance

#### **LitterBusters Budget**



### LitterTeam and Sweeping Budget



The graph below indicates the number of customer requests received each month for the current calendar year which also includes the method received.



The graph below provides a comparison between the previous and current calendar year of the total number of customer requests received each month.



# **Technical Services Monthly Team Summary**



#### 1. Technical Services Team Overview

The Technical Services team delivers a range of services to ensure the City's road network is safe and efficient and to provide sustainable coastal facilities that meets the requirements of the community.

The services are:

Planning and Design

Investigate, prioritise, plan and design transport and stormwater drainage network to ensure efficiency and safety.

Transport and drainage network services includes local area traffic management schemes, mobility and access, integrated public transport infrastructure, school traffic issues, heavy haulage applications, traffic management approvals, traffic data management and approval of directional signs and stormwater drainage.

Design/Survey works includ