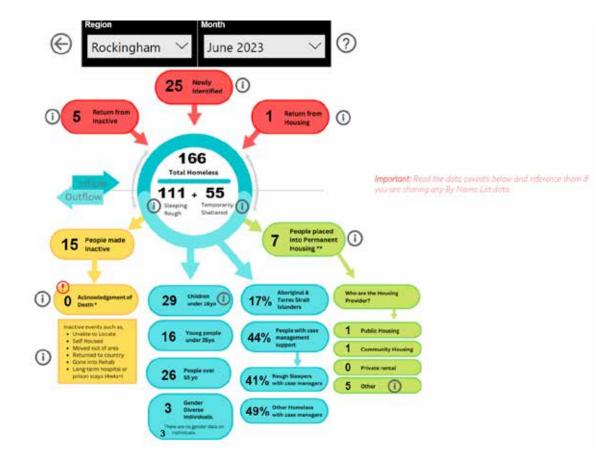

| 4                   |
| General Practitioners                                   | 0             | 0           | 0            | 3            | 10                  |
| Department of Housing and alternative housing providers | 12            | 4           | 4            | 5            | 63                  |
| Emergency accommodation                                 | 5             | 3           | 4            | 10           | 43                  |
| Emergency food relief                                   | 31            | 34          | 43           | 5            | 278                 |

<sup>\*</sup>Note: data reflects the number of individuals engaged, not the number of contacts made.

<sup>\*</sup>June 2022 denotes data change from year to the next.

### **Rockingham By Name List**



Please note, there has been a change in the data caveats since the July Bulletin. New Data Caveats shown below.

Data Caveats - Please view the AtoZ data with these caveats in mind. They must be referenced when quoting, sharing or republishing the WAAEH's data

Data released by WAAEH is only for indicative information on rough sleeping and chronic homelessness and should not be treated as definitive 'numbers' due to the below reasons,

- . From month to month, the inflow/out data may not match up due to omitted data categories; ie.
  - People reported as self-housed are not included in the permanently housed count as there is no data on the permanency of those housing placements.
     They are, instead, included in the Inactive count.
  - Retrospective data added by users.
- Data will va