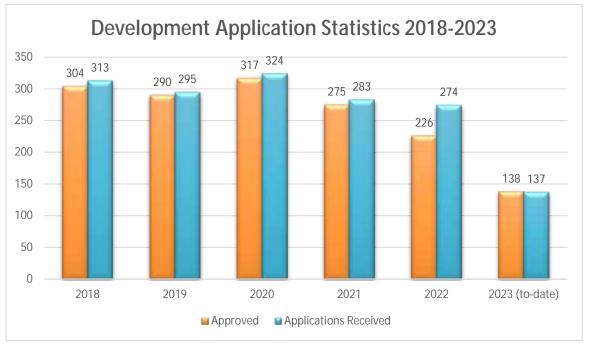

ckingham (21.2023.65.1)
- 3.9.2 Referral Response Application No.424-23 Lot 26 (No.190) Arcadia Drive, Shoalwater (21.2023.69.1)

# 3.10 Strata Plans Author: Administration Team

Nil

| 3.11 Subdivision/Amalgamation Refused |                     |  |
|---------------------------------------|---------------------|--|
| Author:                               | Administration Team |  |

Nil

| 3.12 Development Application and Lot Production Statistics |                     |  |
|------------------------------------------------------------|---------------------|--|
| Author:                                                    | Administration Team |  |

The following graph represents the total number of Development Applications received and approved by the City for each of the last five years.



The following graph represents freehold lot activity within the suburbs of the City of Rockingham for each of the last five years.

This data provides information relating to the number of conditional freehold residential lot approvals by the Western Australian Planning Commission (WAPC Approved Lots) and the number of lots that have received final approval (Endorsed Deposited Plan) by the Western Australia Planning Commission (Final Endorsed Lots). Lots which have received final approval can then be created by Landgate.



The below graph represents the final endorsed lot production figures, broken down by suburb.



The below graph represents the final endorsed lots by suburb for 2023 to-date.



# 3.13 Proposed Baldivis Police Station Development Author: Mr Chris Parlane, Senior Plann