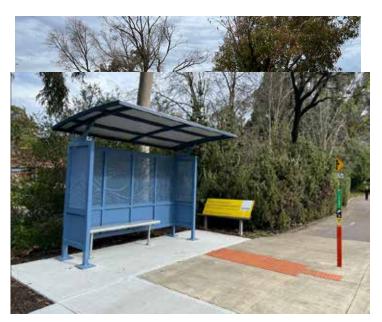

| Nairn Dr After Clyde Av | Baldivis | PTA had completed the installation of the bus shelter at this location on 27 July 2023. |

| Stop<br>Number | Stop Name                           | Suburb   | Update                                                                                          |
|----------------|-------------------------------------|----------|-------------------------------------------------------------------------------------------------|
| 17341          | Safety Bay Rd Before<br>Eighty Rd   | Baldivis | PTA had completed the installation of the bus shelter at this location on 27 July 2023.         |
| 25864          | Warnbro Sound Av After<br>Oneida Rd |          | Shelter to be installed at the end of August 2023 due to delays associated with HP Gas permits. |



Bus shelter at bus stop No. 17341

New bus shelters for the 2023/2024 installation program will be provided in future bulletins.

| 3.6 Traffic investigations                             |  |
|--------------------------------------------------------|--|
| Author: Mrs Tamara Albaz, Coordinator Traffic Services |  |

#### Parking Issues – La Spezia Drive and Palamos Vista, Secret Harbour

Following the operation of the new Children's crossing for a while and multiple site visits it is determined that parking restriction and behavioural change of parents are required. Parking restrictions are being planned.

#### Mandurah Road and Safety Bay Road Roundabout Sight Distance issues

The vegetation survey report is received and DWER has granted approval to clear vegetation within the roundabout