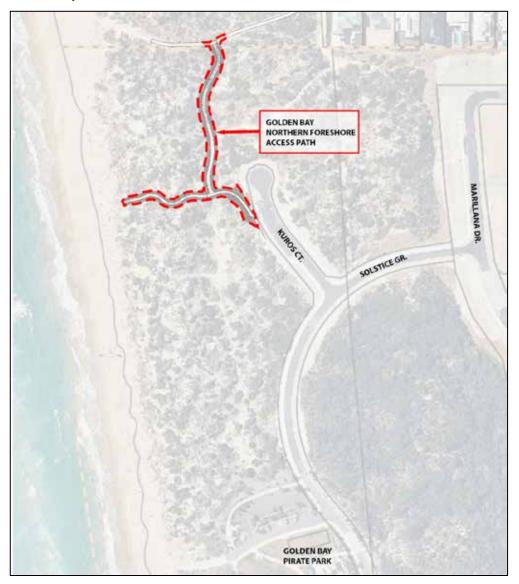

| Year to Date<br>July 2023 |
|------------------------------|--------------|---------------------------|
| Structure Plan Approvals     | 1            | 1                         |
| Subdivision Applications     | 6            | 25                        |
| Urban Water Management Plans | 0            | 18                        |
| Traffic Reports              | 3            | 16                        |
| Development Applications     | 8            | 42                        |
| Total                        |              | 104                       |

#### 3.2 Delegated Land and Development Infrastructure Assets Approvals

**Author:** 

Mr James Henson, Manager Land and Development Infrastructure

#### 3.2.1 Baldivis Grove - Stage 5



#### 3.2.2 Golden Bay - Foreshore Northern Path



### 3.2.3 One71 Estate - Issue of licence to construct a bore at Karridale Reserve



| 3.3 Handover of Subdivisional Roads |                                                              |  |
|-------------------------------------|--------------------------------------------------------------|--|
| Author:                             | Mr James Henson, Manager Land and Development Infrastructure |  |

- 3.3.1 Baldivis Parks Stage 13 Popran Street, Dooragan Street and Gunbower Circuit
- 3.3.3 Kennedy Bay Stage 1C Gunwale Avenue, Kelp Lane, Mainmast Way, Tidal Drive
- 3.3.4 Parkland Height Stage 13A Tavistock Street, Kay Link, Cottonwood Drive, Hartsholme Way, Salisbury Loop
- 3.3.5 Parkland Height Stage 14D Owlpen Way

# 3.4 Delegated Subdivision Engineering and Public Open Space Practica