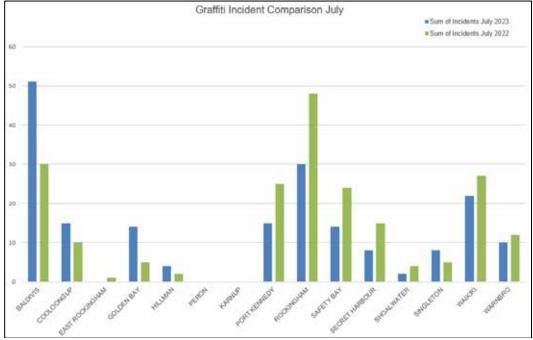

been installed in locations with good access to footpaths and proximity to natural shade and will provide an appropriate level of service to users.



Waterfront Parkway

| 3.4 Graffiti Program 2022/2023 |                                                    |  |  |
|--------------------------------|----------------------------------------------------|--|--|
| Author:                        | Mr Glen Bougourd, Coordinator Building Maintenance |  |  |

## **Graffiti Removal Monthly Statistics**

A total of 193 graffiti incidents were recorded for the month of July 2023. Analysis shows:

- A decrease in graffiti incidents of 7% from this time last year, and no increase in area of property damaged;
- Baldivis (51) and Rockingham (30) had the greatest number of removal incidents for the month



### **Graffiti Removal Annual Statistics**

The graphs below detail the year to date and historical statistics for the past five years with the quantity of incidents, square metres affected and the total cost of removal.





# Infrastructure Project Delivery Monthly Team Summary



## 1. Infrastructure Project Delivery Team Overview

This team delivers the City's infrastructure projects including Master Plan projects, new buildings, refurbishments and fit outs, park furniture and infrastructure and Civil infrastructure. Major projects include the Baldivis District Sporting Complex, Stan Twight Reserve Redevelopment, Koorana Reserve Redevelopment and Aqua Jetty Stage 2.

The team is involved in all elements of infrastructure projects from inception, planning, construction, commissioning