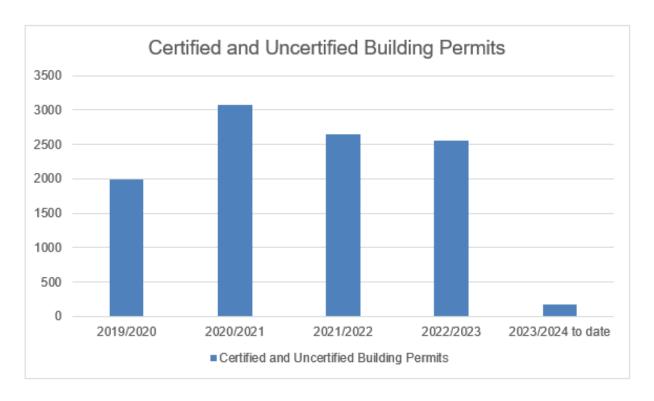

ng Services |

| Туре            | Certified | Uncertified | July 2023 | Progressive<br>Total 2023 | July 2022 |
|-----------------|-----------|-------------|-----------|---------------------------|-----------|
| Dwellings       | 56        | 0           | 56        | 581                       | 98        |
| Adds and Alts   | 63        | 52          | 115       | 811                       | 112       |
| Class 2 - 9     | 7         | 0           | 7         | 69                        | 11        |
| Group Dwellings | 0 ()      | 0           | 0 ()      | 2 (5)                     | 0         |
| Percentage      | 67.54     | 32.46       |           |                           |           |
| Total           | 126       | 52          | 178       | 1463                      | 221       |





| Building Permits Issued for Pools and Spas |     |    |
|--------------------------------------------|-----|----|
| July 2023 Progressive Total 2023 July 2022 |     |    |
| 32                                         | 235 | 28 |

#### 3.2 Other Permits

**Author:** 

Mrs Erica King, Manager Health and Building Services

| Permit Type                                       | July 2023 | Progressive<br>Total 2023 | July 2022 |
|---------------------------------------------------|-----------|---------------------------|-----------|
| Demolition Permit                                 | 2         | 22                        | 4         |
| Community Sign                                    | 11        | 23                        | 3         |
| Occupancy