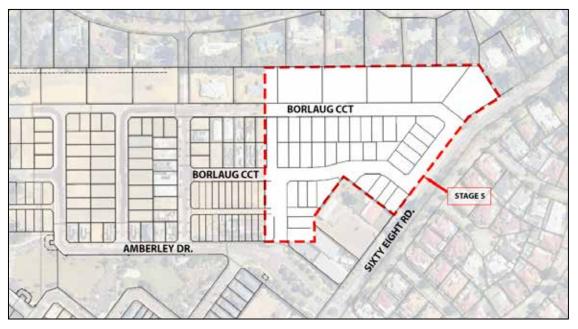

ns)

| Туре                         | July<br>2023 | Year to Date<br>July 2023 |
|------------------------------|--------------|---------------------------|
| Structure Plan Approvals     | 1            | 1                         |
| Subdivision Applications     | 6            | 25                        |
| Urban Water Management Plans | 0            | 18                        |
| Traffic Reports              | 3            | 16                        |
| Development Applications     | 8            | 42                        |
| Total                        |              | 104                       |

#### 3.2 Delegated Land and Development Infrastructure Assets Approvals

**Author:** 

Mr James Henson, Manager Land and Development Infrastructure

#### 3.2.1 Baldivis Grove - Stage 5



#### 3.2.2 Golden Bay - Foreshore Northern Path



### 3.2.3 One71 Estate - Issue of licence to construct a bore at Karridale Reserve



| 3.3 Handover of Subdivisional Roads |                                                              |  |
|-------------------------------------|--------------------------------------------------------------|--|
| Author:                             | Mr James Henson, Manager Land and Development Infrastructure |  |

- 3.3.1 Baldivis Parks Stage 13 Popran Street, Dooragan Street and Gunbower Circuit
- 3.3.3 Kennedy Bay Stage 1C Gunwale Avenue, Kelp Lane, Mainmast Way, Tidal Drive
- 3.3.4 Parkland Height Stage 13A Tavistock Street, Kay Link, Cottonwood Drive, Hartsholme Way, Salisbury Loop
- 3.3.5 Parkland Height Stage 14D Owlpen Way

# 3.4 Delegated Sub