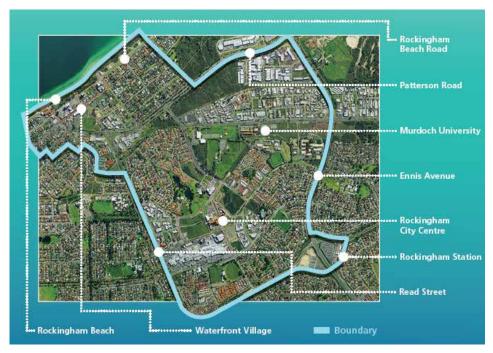

|           |
| Progress Report:   |                                                                         |                        |           |

### **Project Purpose**

To review the local planning framework for the Rockingham Strategic Centre ('RSC') to ensure that it meets the City's objectives and the requirements of the higher-order state planning framework.

The RSC local planning framework involves provisions within Town Planning Scheme No.2, the 2009 Centre Plan and local planning policies (or 'Development Policy Plans') for the various sectors that comprise the RSC. The local planning framework sets the vision for the RSC and provides guidance and requirements for new development and public infrastructure investment.

The current boundary of the RSC is depicted below.



The proposed boundary of the RSC, as established through the project to date, is depicted below.



A consultant team, led by Hames Sharley WA Pty Ltd, has been commissioned to assist the City in leading the project. The following table provides a progress update of key tasks within each phase of the project and indicative timeframes:

| Phase | Description and Progress                                                                                                                                                                                                                                                                  | Indicative Timeframes |
|-------|-------------------------------------------------------------------------------------------------------------------------------------