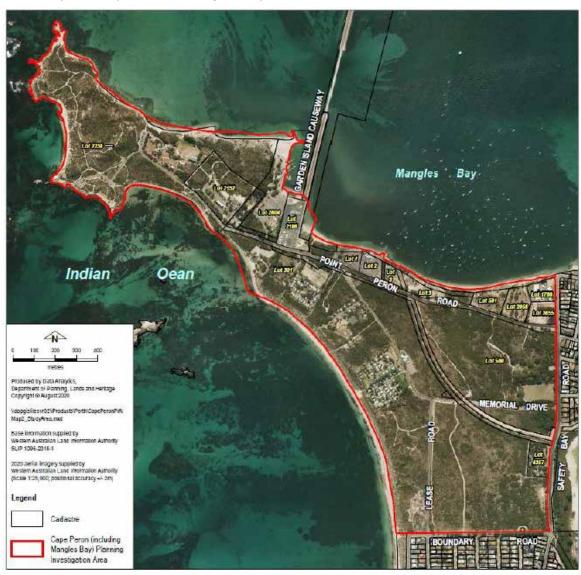

| Estimated Finish Date: | TBD                           |  |  |  |
| Project Officer:   | Mr David Banovic, Senior Projects Officer                                                                        |                        |                               |  |  |  |
| Author:            | Mr David Banovic, Senior Projects Officer                                                                        |                        |                               |  |  |  |
| Progress Report:   |                                                                                                                  |                        |                               |  |  |  |

## **Project Purpose**

To develop a Transport Needs Study for Cape Peron.



The Study will review the existing transport demands within the local and external road network and project future demands, to systematically test the impact of transport and land use options for Cape Peron.

The implementation of the Study will be in response to Recommendation No.5 from the Cape Peron (including Mangles Bay) Planning Investigation Area, as endorsed by the Minister for Planning, in August 2021.

The Cape Peron Implementation Committee ('Committee') led by the Department of Planning, Lands and Heritage is overseeing the implementation.

The City of Rockingham is responsible for actioning the Study and has commissioned Stantec (former Cardno) Pty Ltd, to assist the City in leading the project. The following table provides a progress overview of the project, indicative time