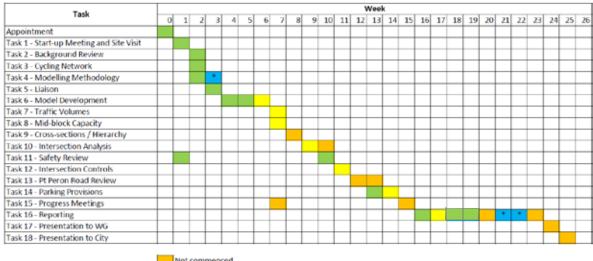

network and project future demands, to systematically test the impact of transport and land use options for Cape Peron.

The implementation of the Study will be in response to Recommendation No.5 from the Cape Peron (including Mangles Bay) Planning Investigation Area, as endorsed by the Minister for Planning, in August 2021.

The Cape Peron Implementation Committee ('Committee') led by the Department of Planning, Lands and Heritage is overseeing the implementation.

The City of Rockingham is responsible for actioning the Study and has commissioned Stantec (former Cardno) Pty Ltd, to assist the City in leading the project. The following table provides a progress overview of the project, indicative timeframes and illustrates tasks which are being undertaken and have been complete to date.



Not commenced
Ongoing
Completed
Hold point for City's review

The Study was initially intended to be completed by the end of May 2023. To ensure the Study achieves its stated objectives, the City selected to conduct additional traffic (video) counts and seeking Main Roads WA advice to review the transport model. In this regard, the estimated completion date was extended by two months (i.e. end of July 2023).

The draft version of the Study was reviewed in mid-July 2023, however, the Committee considered it appropriate to further consult with the Department of Defence (DoD) to determine the ultimate timing and standard of Garden Island Highway, including the need for surrounding local intersection upgrades. While this will further extend the completion date of the Study, sufficient level