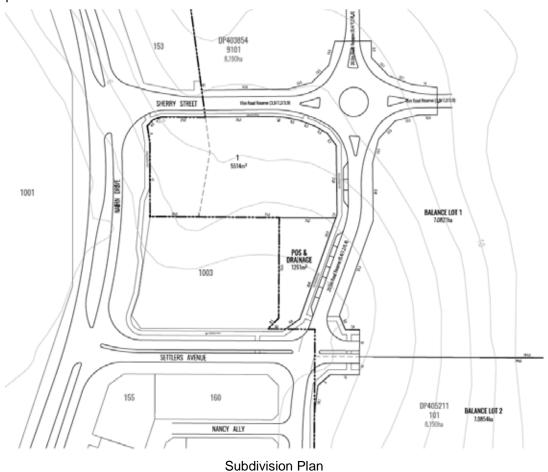

be operational by December 2024.

The following planning processes are involved:

- · A Subdivision Application process to create the development site; and
- An application seeking Development Approval for the Police Station on the development site.



Locality Map

## Subdivision:

The proposed Police Station site is located on the northern fringe of the Baldivis Town Centre adjoining Nairn Drive (west), Sherry Street (north) and Settlers Avenue (east).

On 13 July 2023, the Western Australian Planning Commission (WAPC) granted conditional approval to a subdivision creating:

- A 5,514m² lot for the Police Station;
- Road reserve extensions (Sherry Street and Settlers Avenue); and
- A proposed Public Open Space and Drainage reserve lot (1,251m²).

The plan of subdivision is shown below:



# **Development Application:**

The development is proposed under the *Public Works Act 1906* as a 'Public Work', meaning it is exempt from the requirement for development approval under the City's Town Planning Scheme No.2 (TPS2). The development is not exempt under the Metropolitan Region Scheme (MRS).

Given the value of the proposed development (\$14 million), the application is required to be determined by the Metro Outer Joint Development Assessment Panel (MOJDAP). As such, the WAPC is the responsible authority and the City's role is to provide advice to the WAPC which is required to prepare the Responsible Authority Report for the MOJDAP.

### The development includes:

- A purpose designed Police Station building on the eastern portion of the lot, with the main glazing and pedest