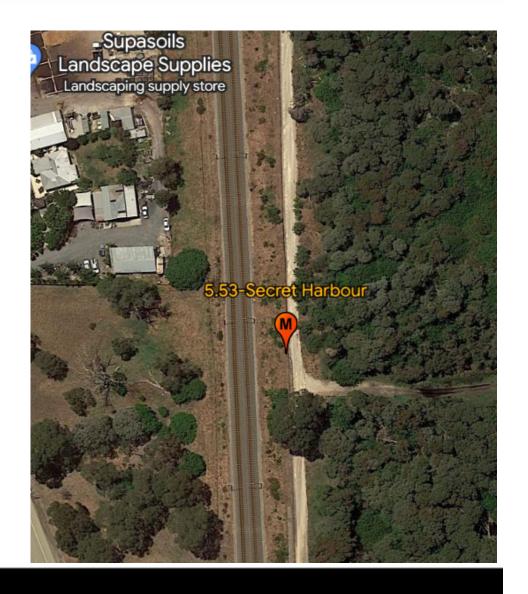

quipment cabinets and fit out of antennas on monopoles.



## Monopole locations

- Rockingham Station
- Cooloongup
- Warnbro Station
- Lake Walyungup
- Stakehill Station
- Secret Harbour
- Karnup



## Rockingham Station

30m hinged monopole adjacent to PTA car park

Closest sensitive receivers:

Residents in Glenway Loop and Meadow Ct (50m-100m)







## Cooloongup

30m hinged monopole within rail reserve

Closest sensitive receivers:
Residents in Gidgi Way (100m-120m)







## Warnbro Station

35m hinged monopole within station car park







## Lake Walyungup

30m hinged monopole within rail reserve (near the Ennis Ave and Port Kennedy Dr intersection)







## Stakehill

30m hinged monopole within rail reserve







## **Secret Harbour**

30m hinged monopole within rail reserve







## Karnup

35m hinged monopole within rail reserve





## Overall project timing

- Mid 2023 Site surveys and geotechnical investigations
- Mid-late 2023 Design and manufacture of monopoles
- Late-2023 Construction starts
- 2024 Testing and commissioning
- 2025 New system introduced







## **Gnarla Biddi**

- Under METRONET's Aboriginal Engagement Strategy, Gnarla Bid '' the project is embedding genuine engagement with the Aboriginal community.
- The project has opportunities for businesses and employees.







## Stakeholder engagement

- Stakeholders will be engaged throughout the investigation and construction period.
- Proactive communications regarding disruptions will be managed by the PTA.







## Any questions?





## **High Capacity Signalling: Radio Systems Replacem