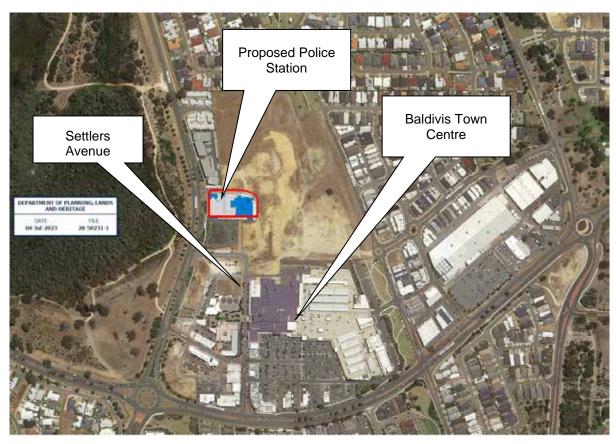

|    |       | TABLE OF CONTENTS                                                                                                                                                                                                                                                                                                                                                                                                                                                                                                                                                                                          |                                                                |
|----|-------|------------------------------------------------------------------------------------------------------------------------------------------------------------------------------------------------------------------------------------------------------------------------------------------------------------------------------------------------------------------------------------------------------------------------------------------------------------------------------------------------------------------------------------------------------------------------------------------------------------|----------------------------------------------------------------|
|    | 2.    | Project Status Reports                                                                                                                                                                                                                                                                                                                                                                                                                                                                                                                                                                                     | 28                                                             |
|    |       | <ul> <li>2.1 Local Planning Strategy and New Town Planning Scheme</li> <li>2.2 Greening Plan</li> <li>2.3 Lake Richmond Management Plan Implementation - Thrombolite Study</li> <li>2.4 Karnup District Structure Plan</li> <li>2.5 Foreshore Management Plan</li> <li>2.6 Wetland Management Plan</li> <li>2.7 Sustainable Transport Strategy</li> <li>2.8 Land Capability Assessment - Precinct 2A (Rural Land Strategy)</li> </ul>                                                                                                                                                                      | 28<br>29<br>29<br>29<br>29<br>30<br>30<br>30                   |
|    | 3.    | Information Items                                                                                                                                                                                                                                                                                                                                                                                                                                                                                                                                                                                          | 31                                                             |
|    |       | <ul> <li>3.1 Structure Plan Assessment Status</li> <li>3.2 Tree Removals - Approvals Issued Under Delegated Authority</li> <li>3.3 State Waste Strategy Directions Paper - WALGA Submission</li> <li>3.4 Plastic Free July 2023</li> </ul>                                                                                                                                                                                                                                                                                                                                                                 | 31<br>33<br>33<br>33                                           |
| 5. | Land  | and Development Infrastructure                                                                                                                                                                                                                                                                                                                                                                                                                                                                                                                                                                             | <b>35</b>                                                      |
|    | 1.    | Land and Development Infrastructure Team Overview                                                                                                                                                                                                                                                                                                                                                                                                                                                                                                                                                          | 35                                                             |
|    | 2.    | Project Status Reports                                                                                                                                                                                                                                                                                                                                                                                                                                                                                                                                                                                     | 35                                                             |
|    |       | 2.1 Managed Aquifer Recharge (MAR) Study                                                                                                                                                                                                                                                                                                                                                                                                                                                                                                                                                                   | 35                                                             |
|    | 3.    | Information Items                                                                                                                                                                                                                                                                                                                                                                                                                                                                                                                                                                                          | 35                                                             |
|    |       | <ul> <li>3.1 Referrals</li> <li>3.2 Delegated Land and Development Infrastructure Assets Approvals</li> <li>3.3 Handover of Subdivisional Roads</li> <li>3.4 Delegated Subdivision Engineering and Public Open Space Practical Completions</li> <li>3.5 Delegated Authority to Approve the Release of Bonds for Private Subdivisional Works</li> </ul>                                                                                                                                                                                                                                                     | 35<br>36<br>37<br>37                                           |
| 6. | Statu | ory Planning                                                                                                                                                                                                                                                                                                                                                                                                                                                                                                                                                                                               | 38                                                             |
|    | 1.    | Statutory Planning Team Overview                                                                                                                                                                                                                                                                                                                                                                                                                                                                                                                                                                           | 38                                                             |
|    | 2.    | Project Status Reports                                                                                                                                                                                                                                                                                                                                                                                                                                                                                                                                                                                     | 38                                                             |
|    |       | <ul> <li>2.1 Proposed Planning Policy 7.5 - Heritage Incentives</li> <li>2.2 Small Business Approvals Program - Action Plan</li> <li>2.3 General Review of City's Municipal Heritage Inventory (Local Heritage Survey) and Heritage List</li> </ul>                                                                                                                                                                                                                                                                                                                                                        | 38<br>38<br>39                                                 |
|    |       | 2.4 East Rockingham Heritage Precinct                                                                                                                                                                                                                                                                                                                                                                                                                                                                                                                                                                      | 39                                                             |
|    | 3.    | Information Items                                                                                                                                                                                                                                                                                                                                                                                                                                                                                                                                                                                          | 40                                                             |
|    |       | <ul> <li>3.1 Subdivision/Development Approval and Refusals by the WAPC</li> <li>3.2 Notifications and Gazettals</li> <li>3.3 Subdivision Clearances</li> <li>3.4 Subdivision Survey Approvals</li> <li>3.5 Subdivision Lot Production</li> <li>3.6 Delegated Development Approvals</li> <li>3.7 Delegated Development Refusals</li> <li>3.8 Delegated Building Envelope Variations</li> <li>3.9 Subdivision/Amalgamation Recommended for Approval</li> <li>3.10 Strata Plans</li> <li>3.11 Subdivision/Amalgamation Refused</li> <li>3.12 Development Application and Lot Production Statistics</li> </ul> | 40<br>41<br>41<br>41<br>42<br>42<br>42<br>43<br>43<br>43<br>43 |
| l  |       | 3.13 Proposed Baldivis Police Station Development                                                                                                                                                                                                                                                                                                                                                                                                                                                                                                                                                          | 45                                                             |