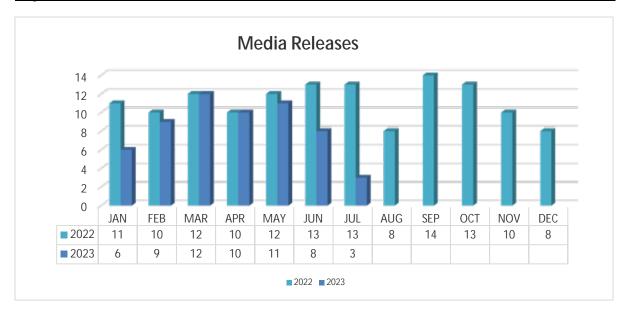

---|--------|---------|---------|
| Facebook  | 35,993 | 36,126 | 36,335 | 36,452   | 36,599 | 36,716  | 36,845  |
| Instagram | 5,858  | 5,910  | 5,952  | 5,981    | 6,031  | 6,054   | 6,076   |

Our top three posts for the month on Facebook were:

- Aqua Jetty LiveWell excursion 13,916 reach
- · Aqua Jetty Pickleball activity 11,174 reach

Communications

Baldivis Indoor Sports Complex Lifestyle Program – 10,670 reach



# 3.5 Media Tracking

Author: Mr Aiden Boyham, Journalist - Strategy, Marketing and Communications

The following media releases and responses were completed for July 2023:

#### **Media Releases**

Volunteer Celebration

Rockingham Arts Centre 10th Birthday Celebration

Little Penguin Research Funding

All media releases for July 2023 have been published by the media.



# Media Responses (Questions/Requests from the Media)

Responses for July 2023.

| Topic                  | Organisation        |
|------------------------|---------------------|
| Fruit for Work Service | 6PR                 |
| Fruit for work Service | The West Australian |
| Fruit for Work Service | ABC Radio           |



# Legal Services and General Counsel Monthly Team Summary



# 1. Legal Services and General Counsel Team Overview

The Legal Services and General Counsel team delivers a range of services.

### The two distinct separate roles of the Director of Legal Services and General Counsel

The title, "Director of Legal Services and General Counsel" recognises that the position entails two separate and distinct roles.

The first, and paramount, role is as the City's in-house