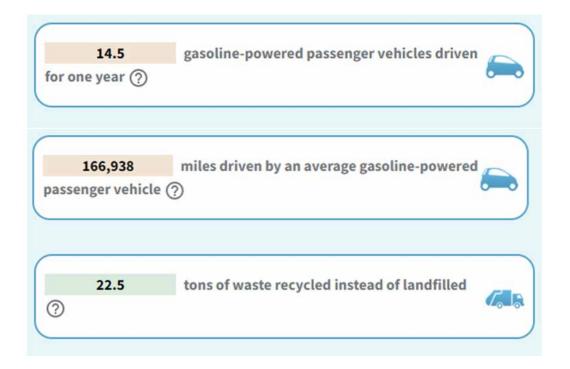

| 0         |
| December  |                                 |                               |                               |                       |                            |                                  |                                 |                                     |                                  | 0                     | 0         |
| Total     | 203,001                         | 31,999                        | 8,166                         | 268,400               | 31,912                     | 26,224                           | 9,202                           | 57,274                              | 15,696                           | 458,267               | 651,874   |

Total Solar Energy Production at Monitored Sites



Total Energy Production Kwh



| 3.3 Building Mai | Building Maintenance – Reserves                    |  |  |  |
|------------------|----------------------------------------------------|--|--|--|
| Author:          | Mr Glen Bougourd, Coordinator Building Maintenance |  |  |  |

# Reserve refurbishments

New park seating has been installed at Villa Reserve, Gnangara Reserve and Waterfront Parkway. These new installations were a result of new asset requests from the community which go through an assessment process in accordance with the City's asset management approaches. The new seating has been installed in locations with good access to footpaths and proximity to natural shade and will provide an appropriate level of service to users.



Waterfront Parkway

| 3.4 Graffiti Program 2022/2023 |