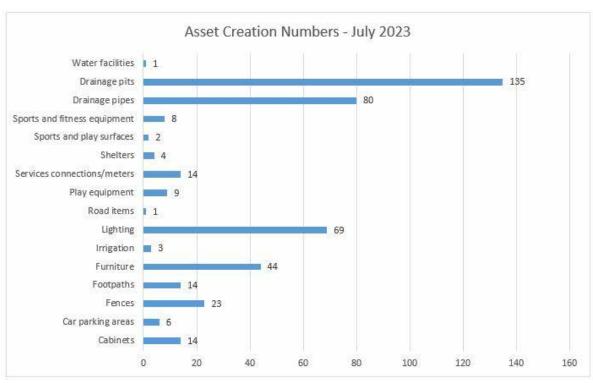

le resources wisely and productively.

### 2. Project Status Reports

Nil

### 3. Information Items

### 3.1 Bushfire Risk

Author: Mr Tony Baird, Senior Bushfire Risk Officer

No update since July 2023 bulletin

## 3.2 Strategic Asset Management

Author: Miss Pollyanne Fisher, Coordinator Strategic Asset Management

#### **Asset Creation Statistics**

There are many new assets installed each month as part of either City funded projects or subdivision developments. These assets are continuously being added to the corporate asset register following the completion of each project. A small number of older assets missing from the asset register are also added once they are located. During July 2023, 427 identified assets were created in the register.



**Overall Asset Creation Statistics** 



Asset Creation Statistics by Asset Class

### **Dial Before You Dig**

The City is a registered member of Dial Before You Dig, meaning the City receives information on proposed works that will be undertaken around our registered assets. Any third party intending to work around infrastructure assets can make a free enquiry to Dial Before You Dig to identify any City owned underground assets that exist within their work site. This service helps protect the City's underground assets such as the stormwater drainage network and fibre optic cables from damage. It also enables the City to identify the responsible party for any damage that may arise from such works.

The Dial Before You Dig requests are processed through an automated service provided to the City by a contractor. Requests that re