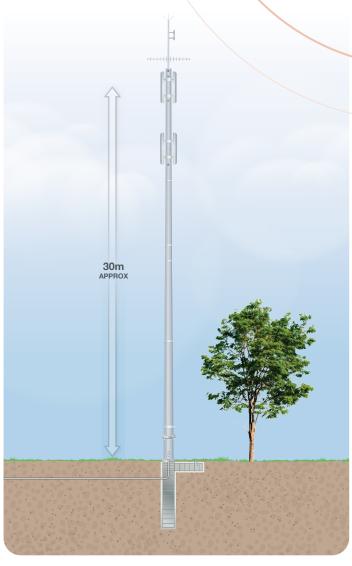

d, including within the rail reserve and freeway corridor, and at station car parks and railcar depots.

The installation of monopoles will then begin on the Midland Line in late-2023, followed by other lines on the network until the project is complete.

Construction at each monopole site will be staged throughout the project in four key stages.



#### **Foundation construction**

(two to three weeks): excavation of site and pouring of concrete for monopole foundation.



#### **Conduits and cables**

(one week): trenching, laying and installation of conduits and cabling.



#### **Monopole construction**

(one week): assembly and erection of the monopole.



**Fit out of radio equipment** (one week): delivery and installation of equipment cabinets and fit out of antennas on monopoles.



Example of a monopole

## **Project timeline**

Geotechnical works and service location

Design of monopoles

Construction starts

Testing and commissioning

New system introduced

EARLY-2023

MID-2023

LATE-2023

2024

2025

#### **MORE INFORMATION**

9326 3666

metronet.wa.gov.au

f @ 💆 in @metronetperth



## **Environmental EME Report**

| Location | Ennis Ave, Cooloongue WA 6168 |           |   |
|----------|-------------------------------|-----------|---|
| Date     | 15/12/2022                    | RFNSA No. | - |

### How does this report work?

This report provides a summary of levels of radiofrequency (RF) electromagnetic energy (EME) around the wireless base station at Ennis Ave, Cooloongue WA 6168. These levels have been calculated by Nokia using methodology developed by the