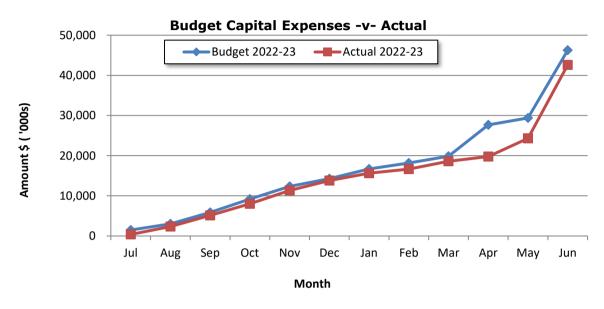

| (28,008,629)  | 8,021,392              |          |
| Total Net Operating + Capital               | (9,112,713)                | (9,112,713)                | 20,836,639    | 29,949,351             |          |
| Opening Funding Surplus/(Deficit)           | 52,606,837                 | 52,606,837                 | 52,606,837    | 0                      |          |
| Closing Funding Surplus (Deficit)           | 43,494,124                 | 43,494,124                 | 73,443,476    | 29,949,351             |          |

# City of Rockingham NOTES TO THE STATEMENT OF FINANCIAL ACTIVITY For the Period Ended 30 June 2023

Note 1 - Graphical Representation - Source Statement of Financial Activity





Note 1 - Graphical Representation - Source Statement of Financial Activity





### **Note 2: NET CURRENT FUNDING POSITION**

| Current Assets                                            |  |
|-----------------------------------------------------------|--|
| Less: Current Liabilities                                 |  |
| Net Current Assets                                        |  |
|                                                           |  |
| Less: Cash Restricted - Reserves                          |  |
| Less: Assets not expected to be realised by end of year   |  |
| Less: Current Self Supporting Loans                       |  |
| Add: Current Borrowings                                   |  |
| Add: Cash Backed Provisions                               |  |
| Add: Current Lease                                        |  |
| Add: Capital grant liabilities