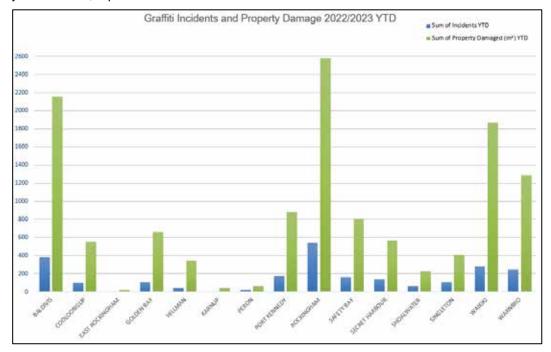

|  |  |
|--------------------------------|----------------------------------------------------|--|--|
| Author:                        | Mr Glen Bougourd, Coordinator Building Maintenance |  |  |

## **Graffiti Removal Monthly Statistics**

A total of 193 graffiti incidents were recorded for the month of July 2023. Analysis shows:

- A decrease in graffiti incidents of 7% from this time last year, and no increase in area of property damaged;
- Baldivis (51) and Rockingham (30) had the greatest number of removal incidents for the month



### **Graffiti Removal Annual Statistics**

The graphs below detail the year to date and historical statistics for the past five years with the quantity of incidents, square metres affected and the total cost of removal.





# Infrastructure Project Delivery Monthly Team Summary



## 1. Infrastructure Project Delivery Team Overview

This team delivers the City's infrastructure projects including Master Plan projects, new buildings, refurbishments and fit outs, park furniture and infrastructure and Civil infrastructure. Major projects include the Baldivis District Sporting Complex, Stan Twight Reserve Redevelopment, Koorana Reserve Redevelopment and Aqua Jetty Stage 2.

The team is involved in all elements of infrastructure projects from inception, planning, construction, commissioning and completion, ensuring project delivery standards are maintained and executed in accordance to the City's Project Management Framework.

### 2. Project Status Reports

Nil

#### 3. Information Items

Note: All information