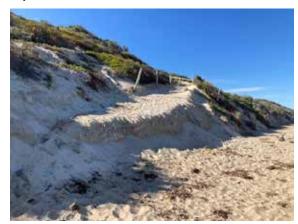

ctions occur during periods of high wind or high tides. The movement of sand on the foreshore can be very dynamic with works varying from minor maintenance to fencing and vegetation to major reconstruction works where the paths have been inundated by sand.

| Total beach access paths | Total inspected for the month | General maintenance repairs | Major rebuilds |  |
|--------------------------|-------------------------------|-----------------------------|----------------|--|
| 158                      | 158                           | 0                           | 1              |  |

Due to the beach tractor undergoing repairs, limited works could be completed. All beach access paths were inspected during the month of July 2023, with no general maintenance repairs and one major rebuild.





Examples of major rebuild requirements on beach access paths in Warnbro

#### **Beach cleaning**

Beach cleaning is carried out by the use of a tractor towed mechanical beach rake at Rockingham Beach and Palm Beach to remove litter and non-organic materials.

No beach cleaning was undertaken as the beaches were assessed for litter and did not require a clean.

| Beach Cleaning   | Debris removed<br>to date in<br>2023/2024 | Debris removed<br>July 2023 | Comment |
|------------------|-------------------------------------------|-----------------------------|---------|
| Rockingham Beach | 0 m <sup>3</sup>                          | 0 m <sup>3</sup>            | N/A     |
| Palm Beach       | 0 m <sup>3</sup>                          | 0 m <sup>3</sup>            | N/A     |

#### Managem