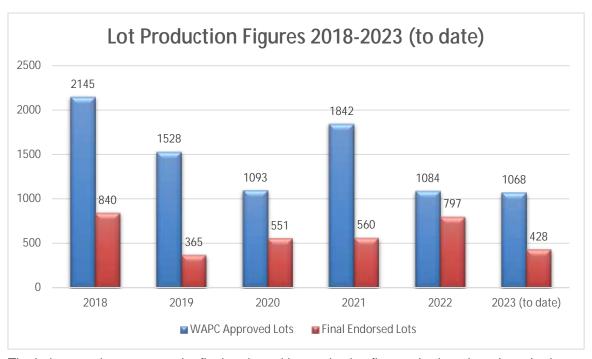

|    |       | TABLE OF CONTENTS                                                                                                                                                                                                                                                                                                                                                                                                                                                                                                                                                                                          |                                                                |
|----|-------|------------------------------------------------------------------------------------------------------------------------------------------------------------------------------------------------------------------------------------------------------------------------------------------------------------------------------------------------------------------------------------------------------------------------------------------------------------------------------------------------------------------------------------------------------------------------------------------------------------|----------------------------------------------------------------|
|    | 2.    | Project Status Reports                                                                                                                                                                                                                                                                                                                                                                                                                                                                                                                                                                                     | 28                                                             |
|    |       | <ul> <li>2.1 Local Planning Strategy and New Town Planning Scheme</li> <li>2.2 Greening Plan</li> <li>2.3 Lake Richmond Management Plan Implementation - Thrombolite Study</li> <li>2.4 Karnup District Structure Plan</li> <li>2.5 Foreshore Management Plan</li> <li>2.6 Wetland Management Plan</li> <li>2.7 Sustainable Transport Strategy</li> <li>2.8 Land Capability Assessment - Precinct 2A (Rural Land Strategy)</li> </ul>                                                                                                                                                                      | 28<br>29<br>29<br>29<br>29<br>30<br>30<br>30                   |
|    | 3.    | Information Items                                                                                                                                                                                                                                                                                                                                                                                                                                                                                                                                                                                          | 31                                                             |
|    |       | <ul> <li>3.1 Structure Plan Assessment Status</li> <li>3.2 Tree Removals - Approvals Issued Under Delegated Authority</li> <li>3.3 State Waste Strategy Directions Paper - WALGA Submission</li> <li>3.4 Plastic Free July 2023</li> </ul>                                                                                                                                                                                                                                                                                                                                                                 | 31<br>33<br>33<br>33                                           |
| 5. | Land  | and Development Infrastructure                                                                                                                                                                                                                                                                                                                                                                                                                                                                                                                                                                             | <b>35</b>                                                      |
|    | 1.    | Land and Development Infrastructure Team Overview                                                                                                                                                                                                                                                                                                                                                                                                                                                                                                                                                          | 35                                                             |
|    | 2.    | Project Status Reports                                                                                                                                                                                                                                                                                                                                                                                                                                                                                                                                                                                     | 35                                                             |
|    |       | 2.1 Managed Aquifer Recharge (MAR) Study                                                                                                                                                                                                                                                                                                                                                                                                                                                                                                                                                                   | 35                                                             |
|    | 3.    | Information Items                                                                                                                                                                                                                                                                                                                                                                                                                                                                                                                                                                                          | 35                                                             |
|    |       | <ul> <li>3.1 Referrals</li> <li>3.2 Delegated Land and Development Infrastructure Assets Approvals</li> <li>3.3 Handover of Subdivisional Roads</li> <li>3.4 Delegated Subdivision Engineering and Public Open Space Practical Completions</li> <li>3.5 Delegated Authority to Approve the Release of Bonds for Private Subdivisional Works</li> </ul>                                                                                                                                                                                                                                                     | 35<br>36<br>37<br>37                                           |
| 6. | Statu | ory Planning                                                                                                                                                                                                                                                                                                                                                                                                                                                                                                                                                                                               | 38                                                             |
|    | 1.    | Statutory Planning Team Overview                                                                                                                                                                                                                                                                                                                                                                                                                                                                                                                                                                           | 38                                                             |
|    | 2.    | Project Status Reports                                                                                                                                                                                                                                                                                                                                                                                                                                                                                                                                                                                     | 38                                                             |
|    |       | <ul> <li>2.1 Proposed Planning Policy 7.5 - Heritage Incentives</li> <li>2.2 Small Business Approvals Program - Action Plan</li> <li>2.3 General Review of City's Municipal Heritage Inventory (Local Heritage Survey) and Heritage List</li> </ul>                                                                                                                                                                                                                                                                                                                                                        | 38<br>38<br>39                                                 |
|    |       | 2.4 East Rockingham Heritage Precinct                                                                                                                                                                                                                                                                                                                                                                                                                                                                                                                                                                      | 39                                                             |
|    | 3.    | Information Items                                                                                                                                                                                                                                                                                                                                                                                                                                                                                                                                                                                          | 40                                                             |
|    |       | <ul> <li>3.1 Subdivision/Development Approval and Refusals by the WAPC</li> <li>3.2 Notifications and Gazettals</li> <li>3.3 Subdivision Clearances</li> <li>3.4 Subdivision Survey Approvals</li> <li>3.5 Subdivision Lot Production</li> <li>3.6 Delegated Development Approvals</li> <li>3.7 Delegated Development Refusals</li> <li>3.8 Delegated Building Envelope Variations</li> <li>3.9 Subdivision/Amalgamation Recommended for Approval</li> <li>3.10 Strata Plans</li> <li>3.11 Subdivision/Amalgamation Refused</li> <li>3.12 Development Application and Lot Production Statistics</li> </ul> | 40<br>41<br>41<br>41<br>42<br>42<br>42<br>43<br>43<br>43<br>43 |
| l  |       | 3.13 Proposed Baldivis Police Station Development                                                                                                                                                                                                                                                                                                                                                                                                                                                                                                                                                          | 45                                                             |