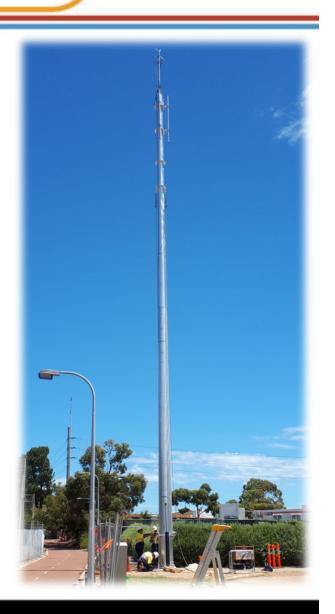

h Capacity Signalling program, due for completion in late-2023.





## Radio Systems Replacement project

The Radio Systems Replacement project will replace the existing analogue system with a new digital system.

The project will involve upgrades to communications infrastructure along the rail network and installation of about 70 new antenna support structures (monopoles).

Two separate packages of work:

- Physical Infrastructure (UGL)
- Technology provider (Nokia)

Seven of these monopoles are located within the City of Rockingham





## Monopoles description

 8m-35m, with a base circumference of 50-100cm (depending on pole height).

 Located on PTA or other state-controlled land, including within the rail reserve and freeway corridor, and at station car parks and railcar depots.







## **Timing**

Construction at each monopole site is expected to take about six weeks:

- Foundation construction (two to three weeks): excavation of site and pouring of concrete for monopole foundation.
- Conduits and cables (one week): trenching, laying and installation of conduits and cabling.
- Monopole construction (one week): assembly and erection of the monopole.
- **Fit out of radio equipment** (one week): delivery and installation of equipment cabinets and fit out of antennas on monopoles.



## Monopole locations

- Rockingham Station
- Cooloongup
- Warnbro Station
- Lake Walyungup
- Stakehill Station
- Secret Harbour
- Karnup



## Rockingham Station

30m hinged monopole adjacent to PTA car park

Closest sensitive receivers:

Residents in Glenway Loop and Meadow Ct (50m-100m