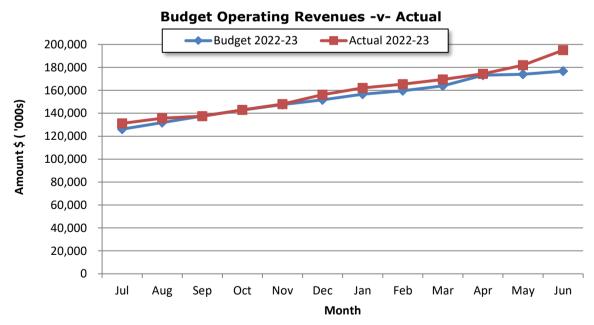

l                                 | (36,030,022)               | (36,030,022)               | (28,008,629)  | 8,021,392              |          |
| Total Net Operating + Capital               | (9,112,713)                | (9,112,713)                | 20,836,639    | 29,949,351             |          |
| Opening Funding Surplus/(Deficit)           | 52,606,837                 | 52,606,837                 | 52,606,837    | 0                      |          |
| Closing Funding Surplus (Deficit)           | 43,494,124                 | 43,494,124                 | 73,443,476    | 29,949,351             |          |

# City of Rockingham NOTES TO THE STATEMENT OF FINANCIAL ACTIVITY For the Period Ended 30 June 2023

Note 1 - Graphical Representation - Source Statement of Financial Activity





Note 1 - Graphical Representation - Source Statement of Financial Activity





### **Note 2: NET CURRENT FUNDING POSITION**

| Current Assets                                            |  |
|-----------------------------------------------------------|--|
| Less: Current Liabilities                                 |  |
| Net Current Assets                                        |  |
|                                                           |  |
| Less: Cash Restricted - Reserves                          |  |
| Less: Assets not expected to be realised by end of year   |  |
| Less: Current Self Supporting Loans                       |  |
| Add: Current Borrowings                                   |  |
| Add: Cash Backed Provisions                               |  |
| Add: Current Lease