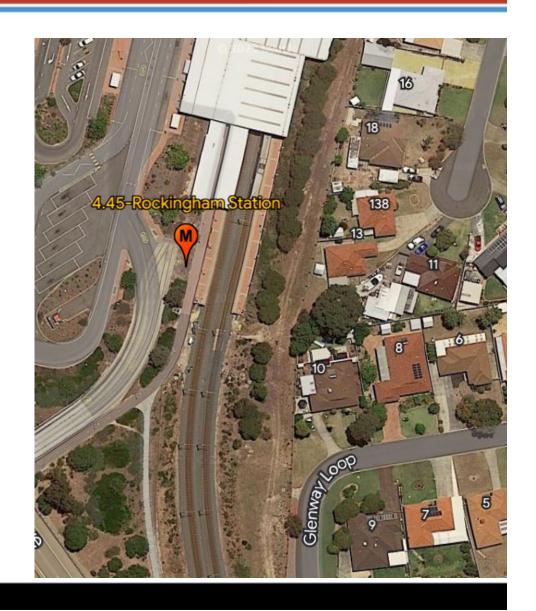

## **Timing**

Construction at each monopole site is expected to take about six weeks:

- Foundation construction (two to three weeks): excavation of site and pouring of concrete for monopole foundation.
- Conduits and cables (one week): trenching, laying and installation of conduits and cabling.
- Monopole construction (one week): assembly and erection of the monopole.
- **Fit out of radio equipment** (one week): delivery and installation of equipment cabinets and fit out of antennas on monopoles.



## Monopole locations

- Rockingham Station
- Cooloongup
- Warnbro Station
- Lake Walyungup
- Stakehill Station
- Secret Harbour
- Karnup



## Rockingham Station

30m hinged monopole adjacent to PTA car park

Closest sensitive receivers:

Residents in Glenway Loop and Meadow Ct (50m-100m)







## Cooloongup

30m hinged monopole within rail reserve

Closest sensitive receivers:
Residents in Gidgi Way (100m-120m)







## Warnbro Station

35m hinged monopole within station car park







## Lake Walyungup

30m hinged monopole within rail reserve (near the Ennis Ave and Port Kennedy Dr intersection)







## Stakehill

30m hinged monopole within rail reserve







## **Secret Harbour**

30m hinged monopole within rail reserve







## Karnup

35m hinged monopole within rail reserve





## Overall project timing

- Mid 2023 Site surveys and geotechnical investigations
- Mid-late 2023 Design and manufacture of monopoles
- Late-2023 Construction starts
- 2024 Testing and commissioning
- 2025 New system introduced







## **Gnarla Biddi**

- Under METRONET's Aboriginal En