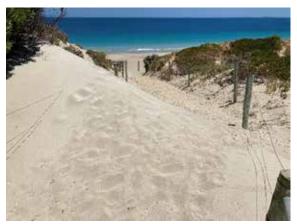

ions occur during periods of high wind or high tides. The movement of sand on the foreshore can be very dynamic with works varying from minor maintenance to fencing and vegetation to major reconstruction works where the paths have been inundated by sand.

| Total beach access paths | Total inspected for the month | General maintenance repairs | Major rebuilds |  |
|--------------------------|-------------------------------|-----------------------------|----------------|--|
| 158                      | 158                           | 0                           | 1              |  |

Due to the beach tractor undergoing repairs, limited works could be completed. All beach access paths were inspected during the month of July 2023, with no general maintenance repairs and one major rebuild.





Examples of major rebuild requirements on beach access paths in Warnbro

#### **Beach cleaning**

Beach cleaning is carried out by the use of a tractor towed mechanical beach rake at Rockingham Beach and Palm Beach to remove litter and non-organic materials.

No beach cleaning was undertaken as the beaches were assessed for litter and did not require a clean.

| Beach Cleaning   | Debris removed<br>to date in<br>2023/2024 | Debris removed<br>July 2023 | Comment |
|------------------|-------------------------------------------|-----------------------------|---------|
| Rockingham Beach | 0 m <sup>3</sup>                          | 0 m <sup>3</sup>            | N/A     |
| Palm Beach       | 0 m <sup>3</sup>                          | 0 m <sup>3</sup>            | N/A     |

#### Managemen