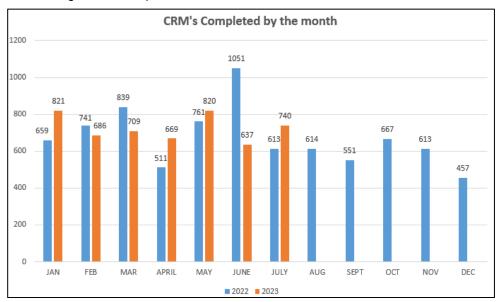

formation Items

# 3.1 Building Maintenance - Operations Author: Mr Glen Bougourd, Coordinator Building Maintenance

### **After Hours Call Outs**

The Building Maintenance team provides an after-hours call out service to deal with urgent works on facilities and other key assets. For the month of July 2023, 26 callouts were completed. The majority of the callouts were related to plumbing, security and vandalism.



After Hours Call Outs for 2023

### **Building Maintenance - Customer Request Management (CRM) Statistics**

The Building Maintenance Team and contractors completed 740 CRM's for the month of July 2023. This is compared to 613 requests completed in July 2022 and an average of 706 per month for the 2022 period. Average CRM completion times remain within service level standards.



Completed CRM's for 2023

| 3.2 Building Mai | Building Maintenance - Buildings                   |  |  |  |
|------------------|----------------------------------------------------|--|--|--|
| Author:          | Mr Glen Bougourd, Coordinator Building Maintenance |  |  |  |

# **McLarty Hall**

Regular maintenance is vital for the preserving the serviceability and longevity of assets. McLarty Hall and Safety Bay Yacht Club had routine maintenance carried out where the floors were stripped back and recoated. All works were carried out with minimal disruption ensuring smooth functioning of their facilities.



McLarty Hall floor maintenance

A gas odour was reported at the Council Administration Complex and on further investigation it was identified the gas main sustained a fractured pipe.