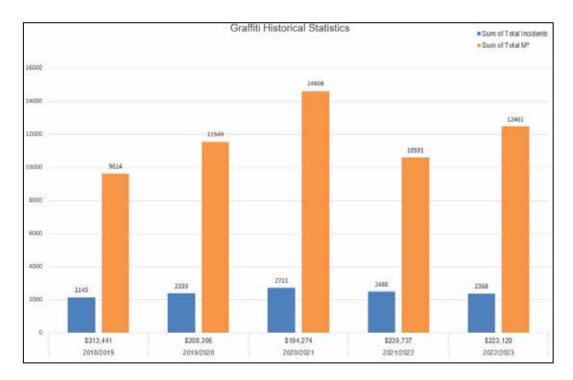

|  |  |
|--------------------------------|----------------------------------------------------|--|--|
| Author:                        | Mr Glen Bougourd, Coordinator Building Maintenance |  |  |

## **Graffiti Removal Monthly Statistics**

A total of 193 graffiti incidents were recorded for the month of July 2023. Analysis shows:

- A decrease in graffiti incidents of 7% from this time last year, and no increase in area of property damaged;
- Baldivis (51) and Rockingham (30) had the greatest number of removal incidents for the month



### **Graffiti Removal Annual Statistics**

The graphs below detail the year to date and historical statistics for the past five years with the quantity of incidents, square metres affected and the total cost of removal.





# Infrastructure Project Delivery Monthly Team Summary



## 1. Infrastructure Project Delivery Team Overview

This team delivers the City's infrastructure projects including Master Plan projects, new buildings, refurbishments and fit outs, park furniture and infrastructure and Civil infrastructure. Major projects include the Baldivis District Sporting Complex, Stan Twight Reserve Redevelopment, Koorana Reserve Redevelopment and Aqua Jetty Stage 2.

The team is involved in all elements of infrastructure projects from inception, planning, construction, commissioning and completion, ensuring project delivery standards are maintained and executed in accordance to the City's Project Management Framework.

### 2. Project Status Reports

Nil

#### 3. Information Items

Note: All information (i