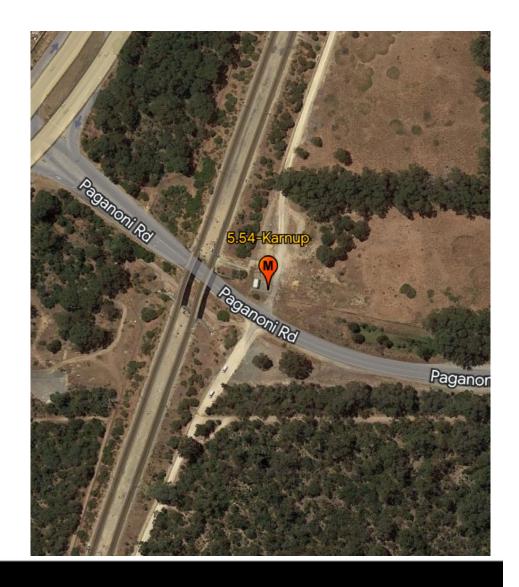

## Monopole locations

- Rockingham Station
- Cooloongup
- Warnbro Station
- Lake Walyungup
- Stakehill Station
- Secret Harbour
- Karnup



## Rockingham Station

30m hinged monopole adjacent to PTA car park

Closest sensitive receivers:

Residents in Glenway Loop and Meadow Ct (50m-100m)







## Cooloongup

30m hinged monopole within rail reserve

Closest sensitive receivers:
Residents in Gidgi Way (100m-120m)







## Warnbro Station

35m hinged monopole within station car park







## Lake Walyungup

30m hinged monopole within rail reserve (near the Ennis Ave and Port Kennedy Dr intersection)







## Stakehill

30m hinged monopole within rail reserve







## **Secret Harbour**

30m hinged monopole within rail reserve







## Karnup

35m hinged monopole within rail reserve





## Overall project timing

- Mid 2023 Site surveys and geotechnical investigations
- Mid-late 2023 Design and manufacture of monopoles
- Late-2023 Construction starts
- 2024 Testing and commissioning
- 2025 New system introduced







## **Gnarla Biddi**

- Under METRONET's Aboriginal Engagement Strategy, Gnarla Bid '' the project is embedding genuine engagement with the Aboriginal community.
- The project has opportunities for businesses and employees.







## Stakeholder engagement

- Stakeholders will be engaged throughout the investigation and construction period.
- Proactive communications regarding disruptions will be managed by the PTA.







## Any questions?





## **High Capacity Signalling: Radio Systems Replacement**

We are investing in Perth's future transport needs