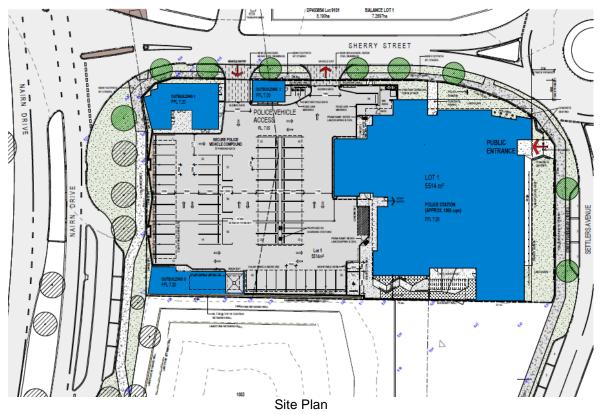

e preliminary concerns adequately addressed and to improve the design of the development.

While there was no requirement for the City to undertake community consultation for this planning proposal, the proponent undertook targeted community engagement resulting in limited feedback.

The City's assessment concluded that the application can be supported as it is considered that the proposed development:

- · Provides a community benefit to the broader Baldivis community;
- · Is considered generally compatible with the local planning framework; and
- Conditions can be imposed to address the matters discussed above should Development Approval be granted.

The WAPC's Responsible Authority Report recommended that the MOJDAP grants conditional Development Approval for the proposed development.





View from North-East



View from Settlers Avenue



View from Nairn Drive looking South-East



Western Elevation - View from Nairn Drive



Northern Elevation - View from Sherry Street

# 3.14 Public Transport Authority Radio Systems Replacement Project

Author: Mrs Casey Gillespie, Senior Planning Officer

### Background

The Public Transport Authority (PTA), as part of the METRONET, is proposing a major upgrade of its current radio analogue system for the Railway Network. A new replacement digital system is proposed to be installed, to allow for the transmission of data, which is becoming increasingly important for train/rail operations, as well as providing increased reliability and flexibility, allowing for a more efficient rail network and supporting plans for future expansion.