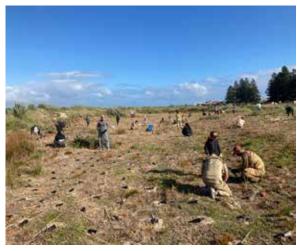

.e. poisoning etc.                                         | 1         | 1            |
| Weather events i.e. storm damage                                      | 0         | 0            |
| Other i.e. Property damage, undesirable species, major snap outs etc. | 4         | 4            |

#### 3.10 Community Environment Program

**Author:** 

Ms Jill Stryk, Environmental Supervisor

The City of Rockingham collaborates with Perth Natural Resource Management (Perth NRM) to facilitate school, community and corporate landcare events. Activities are seasonal and include planting of native seedlings, weeding, and beach clean-ups (rubbish removal and marine debris surveys).

On 8 July 2023, 65 community volunteers joined Perth NRM and City staff to plant 4000 seedlings at Safety Bay Foreshore.





Community planting at Safety Bay Foreshore

#### 3.11 Greening Plan

**Author:** 

Ms Michelle Chambers, Parks Technical Officer

#### **Tree Planting**

Street tree planting has been completed for the 2023 tree requests and replacements.

In total there were 321 replacemnet trees and 434 requested trees planted.

To date 67 trees have been planted within City reserves, planting will continue in August with approximatley 170 trees remaining to plant.

# 3.12 Litter Program 2022/2023 Author: Mr Ryan Shaw, Coordinator Streetscape Maintenance

#### **LitterBusters Budget**



### LitterTeam and Sweeping Budget



The graph below indicates the number of customer requests received each month for the current calendar year which also includes the method received.



The graph below provides a