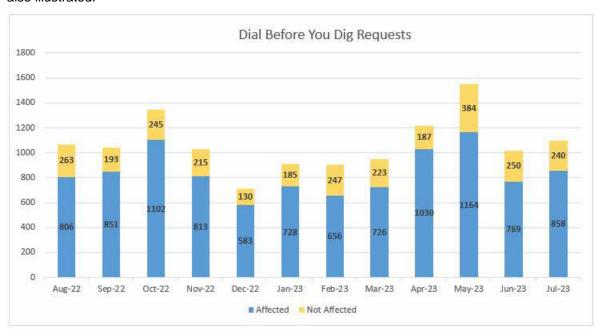

nd assets such as the stormwater drainage network and fibre optic cables from damage. It also enables the City to identify the responsible party for any damage that may arise from such works.

The Dial Before You Dig requests are processed through an automated service provided to the City by a contractor. Requests that result in assets being identified within the proposed work site are known as 'Affected' and those where no assets exist are 'Not Affected'. The figure below illustrates that during July 2023, 1,098 requests were made for works within the City and 858 of those requests were sites where City assets existed within the vicinity of the proposed work site, helping protect these assets from damage. The activities associated with the requests made to the City are also illustrated.



Dial Before You Dig Request Numbers



Dial Before You Dig Request Numbers by Activity

# 3.3 Delegated Authority for the payment of crossover subsidies

Author: Ms Ellen Cartwright, Asset Protection Officer

| July 2023 Crossover Inspections |     |                        |                         |           |  |
|---------------------------------|-----|------------------------|-------------------------|-----------|--|
| Suburb                          |     | Crossovers<br>Rejected | Subsidy Rebates<br>Paid |           |  |
| Baldivis                        | 4   | 3                      | 1                       | \$1167.83 |  |
| Golden Bay                      | 1   | 1                      | Nil                     | \$382.58  |  |
| Cooloongup                      | Nil | Nil