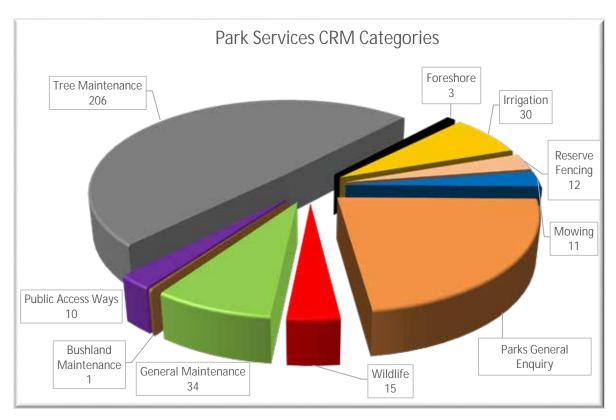

| TABLE OF CONTENTS |      |                                                                                              |                                                                                                                                                                                                                                                                                                                                                                                                                                                                                                                                                                                                                                |                                                                      |  |
|-------------------|------|----------------------------------------------------------------------------------------------|--------------------------------------------------------------------------------------------------------------------------------------------------------------------------------------------------------------------------------------------------------------------------------------------------------------------------------------------------------------------------------------------------------------------------------------------------------------------------------------------------------------------------------------------------------------------------------------------------------------------------------|----------------------------------------------------------------------|--|
|                   |      | 3.8                                                                                          | Grange Drive (Willmott Drive to Gascoyne Way), Cooloongup – Construct Traffic Treatments Golden Bay Foreshore – Lighting upgrade                                                                                                                                                                                                                                                                                                                                                                                                                                                                                               | 74<br>74                                                             |  |
|                   |      | 3.11<br>3.12                                                                                 | Lake Richmond (Safety Bay Road to Boardwalk), Rockingham – Footpath Construction Lynx Way Merrimac Loop Reserve – Lighting replacement                                                                                                                                                                                                                                                                                                                                                                                                                                                                                         | 74<br>75<br>75                                                       |  |
|                   |      | 3.14<br>3.15<br>3.16<br>3.17<br>3.18<br>3.19<br>3.20<br>3.21<br>3.22<br>3.23<br>3.24<br>3.25 | Mike Barnett Sports Complex (MBSC) – Emergency Generator and Electrical Switchboard Playground Replacements 2023/2024 Playground Rubber soft fall Replacements 2023/2024 Rivergums Reserve Renegade Reserve – Lighting upgrade Reserve Furniture Replacements Replacement of Reserve Barbeques Safety Bay Tennis Club – Fence Replacement Sepia Court Reserve Lighting Renewal Settlers Pavilion Refurbishment Shade Sail Installation Shoalwater Reserve Change room Upgrade Stan Twight Reserve, Rockingham – Upgrade and Extend Carpark Warnbro Sound Avenue / Port Kennedy Drive, Port Kennedy – Construct Pre-deflections | 75<br>76<br>76<br>77<br>77<br>78<br>78<br>78<br>78<br>78<br>78<br>79 |  |
| 12.Pa             | arks | Serv                                                                                         | ices                                                                                                                                                                                                                                                                                                                                                                                                                                                                                                                                                                                                                           | 80                                                                   |  |
|                   | 1.   | Parks                                                                                        | s Services Team Overview                                                                                                                                                                                                                                                                                                                                                                                                                                                                                                                                                                                                       | 80                                                                   |  |
|                   | 2.   | Proje                                                                                        | ct Status Reports                                                                                                                                                                                                                                                                                                                                                                                                                                                                                                                                                                                                              | 80                                                                   |  |
|                   | 3.   | Inforn                                                                                       | nation Items                                                                                                                                                                                                                                                                                                                                                                                                                                                                                                                                                                                                                   | 80                                                                   |  |
| 40 T              |      |                                                                                              | CRM Statistics Delegated Public Open Space Handovers Contract Management – Requests for Quote and Tender Weed Management Reserve and POS Maintenance Natural Area Maintenance Bushfire Mitigation Irrigation Maintenance Tree Maintenance Community Environment Program Greening Plan Litter Program 2022/2023                                                                                                                                                                                                                                                                                                                 | 80<br>81<br>82<br>82<br>83<br>84<br>86<br>88<br>89<br>90             |  |
| 13. [6            |      |                                                                                              | Services                                                                                                                                                                                                                                                                                                                                                                                                                                                                                                                                                                                                                       | 92                                                                   |  |
|                   | 1.   |                                                                                              | nical Services Team Overview                                                                                                                                                                                                                                                                                                                                                                                                                                                                                                                                                                                                   | 92                                                                   |  |
|                   | 2.   |                                                                                              | ct Status Reports                                                                                                                                                                                                                                                                                                                                                                                                                                                                                                                                                                                                              | 92                                                                   |  |
|                   |      | 2.1                                                                                          | Coastal Sediment Management Plan and Beach Renourishment Rockingham Future Traffic Modelling (Traffic Counts)                                                                                                                                                                                                                                                                                                                                                                                                                                                                                                                  | 92<br>93                                                             |  |
|                   | 3.   |                                                                                              | nation Items                                                                                                                                                                                                                                                                                                                                                                                                                                                                                                                                                                                                                   | 93                                                                   |  |
|                   |      | 3.1<br>3.2<br>3.3<br>3.4<br>3.5                                                              | Delegated Authority for Temporary Thoroughfare Closure Delegated Authority for approval of Directional Signage Delegated Authority for approval of Heavy Haulage Authorised Traffic Management Plans for Works on City Controlled Roads Civil Works Program 2023/2024                                                                                                                                                                                                                                                                                                                                                          | 93<br>93<br>93<br>93<br>95                                           |  |