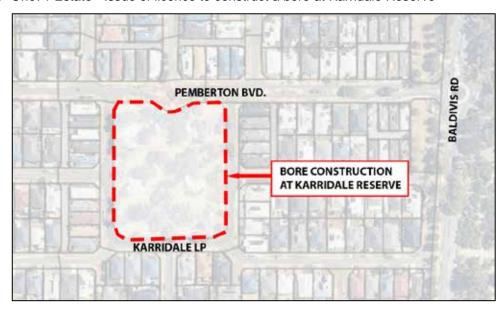

------------------|
| Structure Plan Approvals     | 1            | 1                         |
| Subdivision Applications     | 6            | 25                        |
| Urban Water Management Plans | 0            | 18                        |
| Traffic Reports              | 3            | 16                        |
| Development Applications     | 8            | 42                        |
| Total                        |              | 104                       |

#### 3.2 Delegated Land and Development Infrastructure Assets Approvals

**Author:** 

Mr James Henson, Manager Land and Development Infrastructure

#### 3.2.1 Baldivis Grove - Stage 5



#### 3.2.2 Golden Bay - Foreshore Northern Path



### 3.2.3 One71 Estate - Issue of licence to construct a bore at Karridale Reserve



| 3.3 Handover of Subdivisional Roads |                                                              |  |
|-------------------------------------|--------------------------------------------------------------|--|
| Author:                             | Mr James Henson, Manager Land and Development Infrastructure |  |

- 3.3.1 Baldivis Parks Stage 13 Popran Street, Dooragan Street and Gunbower Circuit
- 3.3.3 Kennedy Bay Stage 1C Gunwale Avenue, Kelp Lane, Mainmast Way, Tidal Drive
- 3.3.4 Parkland Height Stage 13A Tavistock Street, Kay Link, Cottonwood Drive, Hartsholme Way, Salisbury Loop
- 3.3.5 Parkland Height Stage 14D Owlpen Way

# 3.4 Delegated Subdivision Engineering and Public Open Space Practical Completions

Author: Mr James Henson, Manager Land and Development Infrastructure

-