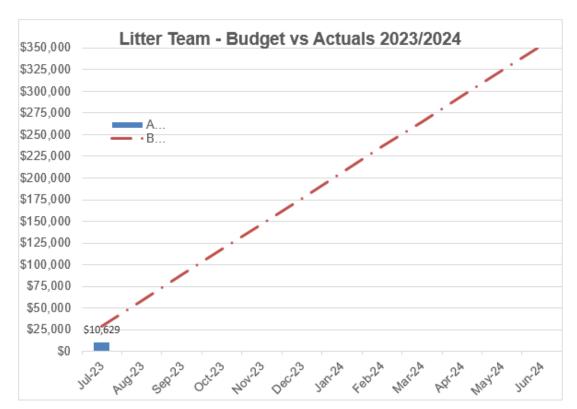

h clean-ups (rubbish removal and marine debris surveys).

On 8 July 2023, 65 community volunteers joined Perth NRM and City staff to plant 4000 seedlings at Safety Bay Foreshore.





Community planting at Safety Bay Foreshore

#### 3.11 Greening Plan

**Author:** 

Ms Michelle Chambers, Parks Technical Officer

#### **Tree Planting**

Street tree planting has been completed for the 2023 tree requests and replacements.

In total there were 321 replacemnet trees and 434 requested trees planted.

To date 67 trees have been planted within City reserves, planting will continue in August with approximatley 170 trees remaining to plant.

# 3.12 Litter Program 2022/2023 Author: Mr Ryan Shaw, Coordinator Streetscape Maintenance

#### **LitterBusters Budget**



### LitterTeam and Sweeping Budget



The graph below indicates the number of customer requests received each month for the current calendar year which also includes the method received.



The graph below provides a comparison between the previous and current calendar year of the total number of customer requests received each month.



# **Technical Services Monthly Team Summary**



#### 1. Technical Services Team Overview

The Technical Services team delivers a range of services to ensure the City's road network is safe and efficient and to provide sustainable coastal facilities that meets the requirements of the community.

The services are:

Planning and Design

Investigate, prioritise, plan and design transport and stormwater drainage network to ensure efficiency and safety.

Transport and drainage network services in