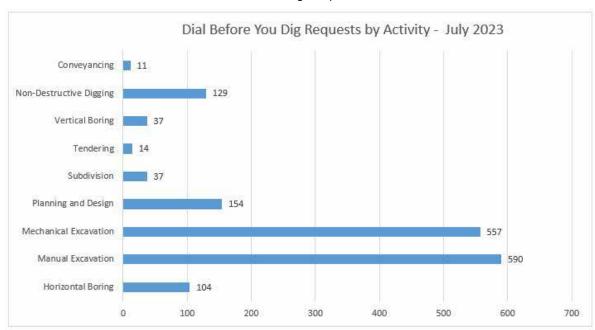

ge network and fibre optic cables from damage. It also enables the City to identify the responsible party for any damage that may arise from such works.

The Dial Before You Dig requests are processed through an automated service provided to the City by a contractor. Requests that result in assets being identified within the proposed work site are known as 'Affected' and those where no assets exist are 'Not Affected'. The figure below illustrates that during July 2023, 1,098 requests were made for works within the City and 858 of those requests were sites where City assets existed within the vicinity of the proposed work site, helping protect these assets from damage. The activities associated with the requests made to the City are also illustrated.



Dial Before You Dig Request Numbers



Dial Before You Dig Request Numbers by Activity

# 3.3 Delegated Authority for the payment of crossover subsidies

Author: Ms Ellen Cartwright, Asset Protection Officer

| July 2023 Crossover Inspections |     |                        |                         |           |  |
|---------------------------------|-----|------------------------|-------------------------|-----------|--|
| Suburb                          |     | Crossovers<br>Rejected | Subsidy Rebates<br>Paid |           |  |
| Baldivis                        | 4   | 3                      | 1                       | \$1167.83 |  |
| Golden Bay                      | 1   | 1                      | Nil                     | \$382.58  |  |
| Cooloongup                      | Nil | Nil                    | Nil