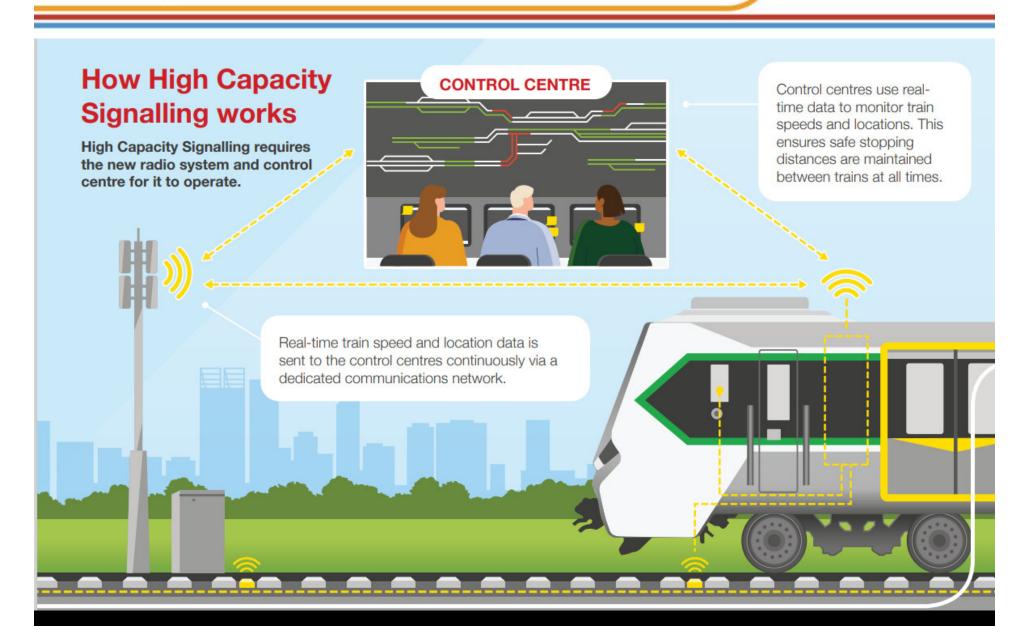

he development of effective Product Stewardship Schemes at national level, for priority materials including electronic waste, packaging and tyres.
- Coordination and support and for regional and remote areas to assist in developing regional infrastructure solutions to increase resource recovery and undertaking initiatives to reduce waste.





# Radio Systems Replacement Overview

July 2023



## Meeting agenda

- Introduction of team members
- Acknowledgement of Country
- Project overview
- Gnarla Biddi
- Stakeholder engagement
- Questions/feedback



## **Acknowledgment of Country**

"We acknowledge the traditional custodians of the land and waters we are meeting on today.

We pay our respects to Elders past, present and emerging, and to any Aboriginal people here with us today."













## Network control centre

The Public Transport Operations Control Centre is the first of the three projects to be delivered as part of the High Capacity Signalling program, due for completion in late-2023.





## Radio Systems Replacement project

The Radio Systems Replacement project will replace the existing analogue system with a new digital system.

The project will involve upgrades to communications infrastructure along the rail network and installation of about 70 new antenna support structures (monopoles).

Two separate packages of work:

- Physical Infrastructure (UGL)
- Technology provider (Nokia)

Seven of these monopoles are located within the City of Rockingham





## Monopoles description

 8m-35m, with a base circumference of 50-100cm (depending on pole height).

 Lo