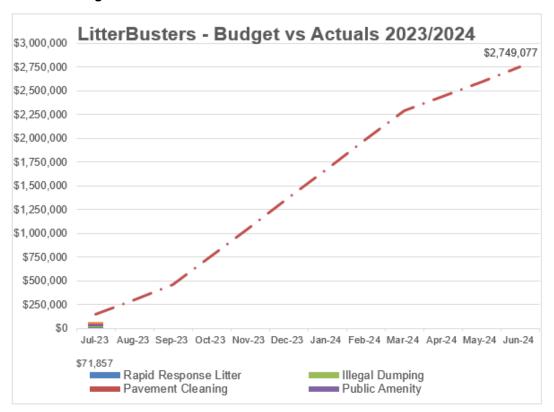

of native seedlings, weeding, and beach clean-ups (rubbish removal and marine debris surveys).

On 8 July 2023, 65 community volunteers joined Perth NRM and City staff to plant 4000 seedlings at Safety Bay Foreshore.





Community planting at Safety Bay Foreshore

#### 3.11 Greening Plan

**Author:** 

Ms Michelle Chambers, Parks Technical Officer

#### **Tree Planting**

Street tree planting has been completed for the 2023 tree requests and replacements.

In total there were 321 replacemnet trees and 434 requested trees planted.

To date 67 trees have been planted within City reserves, planting will continue in August with approximatley 170 trees remaining to plant.

# 3.12 Litter Program 2022/2023 Author: Mr Ryan Shaw, Coordinator Streetscape Maintenance

#### **LitterBusters Budget**



### LitterTeam and Sweeping Budget



The graph below indicates the number of customer requests received each month for the current calendar year which also includes the method received.



The graph below provides a comparison between the previous and current calendar year of the total number of customer requests received each month.



# **Technical Services Monthly Team Summary**



#### 1. Technical Services Team Overview

The Technical Services team delivers a range of services to ensure the City's road network is safe and efficient and to provide sustainable coastal facilities that meets the requirements of the community.

The services are:

Planning and Design

Investigate, prioritise, plan and design transport and stormwater drainage network to ensure efficiency and safety.

Tran