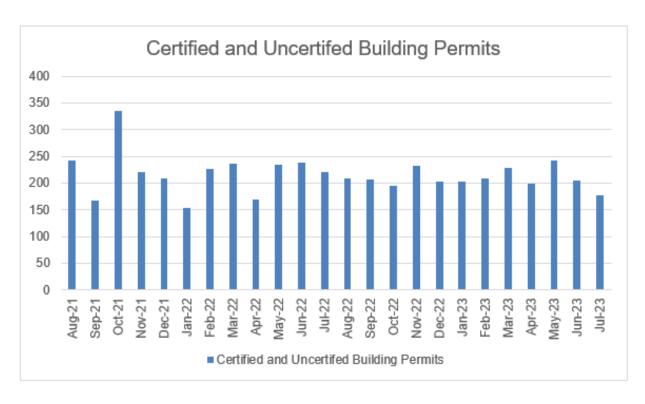

Services |

| Туре            | Certified | Uncertified | July 2023 | Progressive<br>Total 2023 | July 2022 |
|-----------------|-----------|-------------|-----------|---------------------------|-----------|
| Dwellings       | 56        | 0           | 56        | 581                       | 98        |
| Adds and Alts   | 63        | 52          | 115       | 811                       | 112       |
| Class 2 - 9     | 7         | 0           | 7         | 69                        | 11        |
| Group Dwellings | 0 ()      | 0           | 0 ()      | 2 (5)                     | 0         |
| Percentage      | 67.54     | 32.46       |           |                           |           |
| Total           | 126       | 52          | 178       | 1463                      | 221       |





| Building Permits Issued for Pools and Spas |     |    |
|--------------------------------------------|-----|----|
| July 2023 Progressive Total 2023 July 2022 |     |    |
| 32                                         | 235 | 28 |

#### 3.2 Other Permits

**Author:** 

Mrs Erica King, Manager Health and Building Services

| Permit Type                                       | July 2023 | Progressive<br>Total 2023 | July 2022 |
|---------------------------------------------------|-----------|---------------------------|-----------|
| Demolition Permit                                 | 2         | 22                        | 4         |
| Community Sign                                    | 11        | 23                        | 3         |
| Occupancy