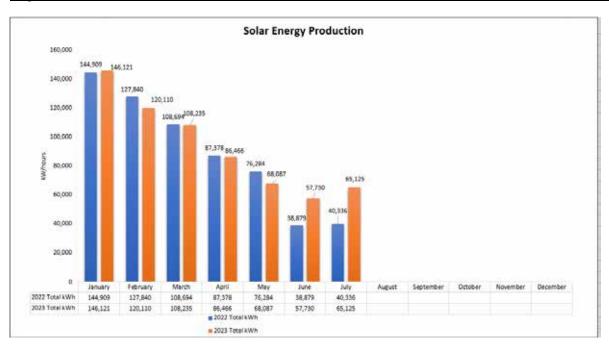

| 0                     | 0         |
| December  |                                 |                               |                               |                       |                            |                                  |                                 |                                     |                                  | 0                     | 0         |
| Total     | 203,001                         | 31,999                        | 8,166                         | 268,400               | 31,912                     | 26,224                           | 9,202                           | 57,274                              | 15,696                           | 458,267               | 651,874   |

Total Solar Energy Production at Monitored Sites



Total Energy Production Kwh



| 3.3 Building Mai | Building Maintenance – Reserves                    |  |  |  |
|------------------|----------------------------------------------------|--|--|--|
| Author:          | Mr Glen Bougourd, Coordinator Building Maintenance |  |  |  |

# Reserve refurbishments

New park seating has been installed at Villa Reserve, Gnangara Reserve and Waterfront Parkway. These new installations were a result of new asset requests from the community which go through an assessment process in accordance with the City's asset management approaches. The new seating has been installed in locations with good access to footpaths and proximity to natural shade and will provide an appropriate level of service to users.



Waterfront Parkway

| 3.4 Graffiti Program 2022/