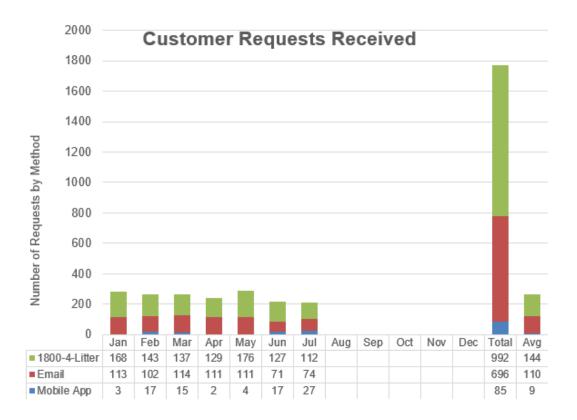

s at Safety Bay Foreshore.





Community planting at Safety Bay Foreshore

#### 3.11 Greening Plan

**Author:** 

Ms Michelle Chambers, Parks Technical Officer

#### **Tree Planting**

Street tree planting has been completed for the 2023 tree requests and replacements.

In total there were 321 replacemnet trees and 434 requested trees planted.

To date 67 trees have been planted within City reserves, planting will continue in August with approximatley 170 trees remaining to plant.

# 3.12 Litter Program 2022/2023 Author: Mr Ryan Shaw, Coordinator Streetscape Maintenance

#### **LitterBusters Budget**



### LitterTeam and Sweeping Budget



The graph below indicates the number of customer requests received each month for the current calendar year which also includes the method received.



The graph below provides a comparison between the previous and current calendar year of the total number of customer requests received each month.



# **Technical Services Monthly Team Summary**



#### 1. Technical Services Team Overview

The Technical Services team delivers a range of services to ensure the City's road network is safe and efficient and to provide sustainable coastal facilities that meets the requirements of the community.

The services are:

Planning and Design

Investigate, prioritise, plan and design transport and stormwater drainage network to ensure efficiency and safety.

Transport and drainage network services includes local area traffic management schemes, mobility and access, integrated public transport infrastructure, school traffic issues, heavy haulage appl