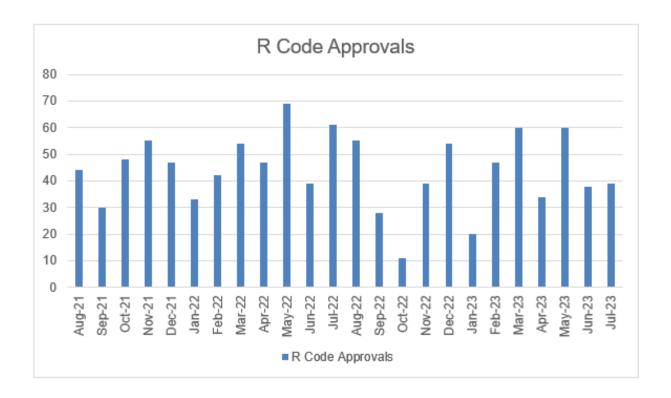

| 6         | 41                        | 1         |
| Strata Titles                                     | 0         | 0                         | 0         |
| Unauthorised Building Works:                      |           |                           |           |
| Building Approval Certifications (Class 1 and 10) | 5         | 36                        | 7         |
| Occupancy Permits (Class 2-9)                     | 0         | 16                        | 4         |
| R-Code Variations:                                |           |                           |           |
| Approvals                                         | 39        | 298                       | 61        |
| Refusals                                          | 0         | 4                         | 0         |



#### 3.3 Monthly Caravan Park Site Approvals

**Author:** 

Mrs Erica King, Manager Health and Building Services

| Caravan Park                     | Park<br>Homes | Additions<br>etc | July 2023 | Progressive<br>Total 2023 | July 2022 |
|----------------------------------|---------------|------------------|-----------|---------------------------|-----------|
| Baldivis Lifestyle Village       | 0             | 0                | 0         | 11                        | 0         |
| Cee & See                        | 0             | 0                | 0         | 0                         | 0         |
| Lakeside                         | 0             | 0                | 0         | 0                         | 0         |
| Palm Beach                       | 0             | 0