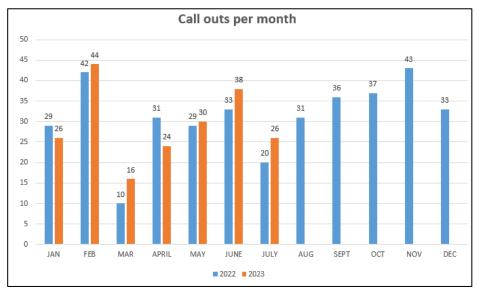

and reporting graffiti statistics to the State Graffiti Taskforce.

Fleet and Depot Management

Includes the purchase, repair, maintenance, replacement and disposal of City fleet, major plant and equipment including managing the City's workshop.

Depot operations including stores, security, licensing, reporting and general management.

### 2. Project Status Reports

Nil

### 3. Information Items

# 3.1 Building Maintenance - Operations Author: Mr Glen Bougourd, Coordinator Building Maintenance

### **After Hours Call Outs**

The Building Maintenance team provides an after-hours call out service to deal with urgent works on facilities and other key assets. For the month of July 2023, 26 callouts were completed. The majority of the callouts were related to plumbing, security and vandalism.



After Hours Call Outs for 2023

### **Building Maintenance - Customer Request Management (CRM) Statistics**

The Building Maintenance Team and contractors completed 740 CRM's for the month of July 2023. This is compared to 613 requests completed in July 2022 and an average of 706 per month for the 2022 period. Average CRM completion times remain within service level standards.



Completed CRM's for 2023

| 3.2 Building Mai | Building Maintenance - Buildings                   |  |  |  |
|------------------|----------------------------------------------------|--|--|--|
| Author:          | Mr Glen Bougourd, Coordinator Building Maintenance |  |  |  |

# **McLarty Hall**

Regular maintenance is vital for the preserving the serviceability and longevity of assets. McLarty Hall and Safety Bay