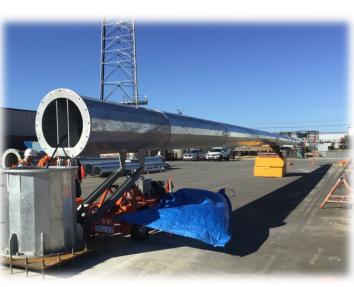

igh Capacity Signalling program, due for completion in late-2023.





## Radio Systems Replacement project

The Radio Systems Replacement project will replace the existing analogue system with a new digital system.

The project will involve upgrades to communications infrastructure along the rail network and installation of about 70 new antenna support structures (monopoles).

Two separate packages of work:

- Physical Infrastructure (UGL)
- Technology provider (Nokia)

Seven of these monopoles are located within the City of Rockingham





## Monopoles description

 8m-35m, with a base circumference of 50-100cm (depending on pole height).

 Located on PTA or other state-controlled land, including within the rail reserve and freeway corridor, and at station car parks and railcar depots.







## **Timing**

Construction at each monopole site is expected to take about six weeks:

- Foundation construction (two to three weeks): excavation of site and pouring of concrete for monopole foundation.
- Conduits and cables (one week): trenching, laying and installation of conduits and cabling.
- Monopole construction (one week): assembly and erection of the monopole.
- **Fit out of radio equipment** (one week): delivery and installation of equipment cabinets and fit out of antennas on monopoles.



## Monopole locations

- Rockingham Station
- Cooloongup
- Warnbro Station
- Lake Walyungup
- Stakehill Station
- Secret Harbour
- Karnup



## Rockingham Station

30m hinged monopole adjacent to PTA car park

Closest sensitive receivers:

Residents in Glenway Loop and Meadow Ct (50m-10