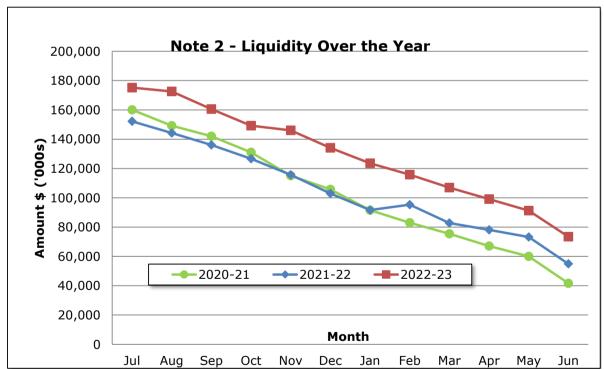

| (45,979,006)                                                                   |
| 112,290,942                                                                    | 83,409,697                                                                     |
| (54,018,459)<br>629,132<br>(8,231)<br>1,235,417<br>8,949,651<br>1<br>4,347,389 | (45,844,392)<br>335,325<br>(8,735)<br>1,222,879<br>9,149,266<br>1<br>4,342,789 |
| 17,634                                                                         |                                                                                |
| 73,443,476                                                                     | 52,606,830                                                                     |



## City of Rockingham Corporate and General N NOTES TO THE STATEMENT OF FINANCIAL ACTIVITY For the Period Ended 30 June 2023

**Note 3: CASH AND INVESTMENTS** 

30/06/2023

| Institution           | Interest<br>Rate | Unrestricted \$ | Restricted \$ | Trust \$ | Total Amount \$ | Maturity<br>Date | Due In (Days) |
|-----------------------|------------------|-----------------|---------------|----------|-----------------|------------------|---------------|
| NAB - At Call account | Variable         | 74,940,069      |               | -        | 74,940,069      | -                | 0             |
|                       |                  | 74.940.069      | 0             | 0        | 74.940.069      |                  |               |



The material variance thresholds are adopted annua