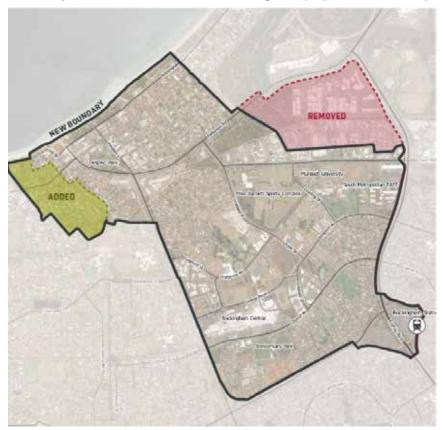

|                        |           |

### **Project Purpose**

To review the local planning framework for the Rockingham Strategic Centre ('RSC') to ensure that it meets the City's objectives and the requirements of the higher-order state planning framework.

The RSC local planning framework involves provisions within Town Planning Scheme No.2, the 2009 Centre Plan and local planning policies (or 'Development Policy Plans') for the various sectors that comprise the RSC. The local planning framework sets the vision for the RSC and provides guidance and requirements for new development and public infrastructure investment.

The current boundary of the RSC is depicted below.



The proposed boundary of the RSC, as established through the project to date, is depicted below.



A consultant team, led by Hames Sharley WA Pty Ltd, has been commissioned to assist the City in leading the project. The following table provides a progress update of key tasks within each phase of the project and indicative timeframes:

| Phase | Description and Progress                                                                                                                                                                                                                                                                  | Indicative Timeframes |
|-------|-----------------------------------------------------------------------------------------------------------------------------------------------------------------------------------------------------------------------------------------