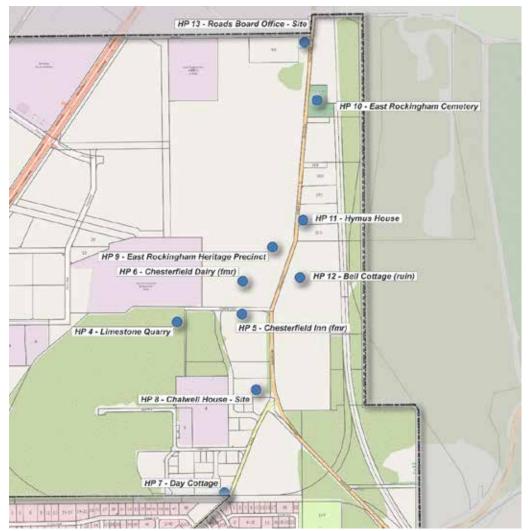

2023, to prepare a Local Planning Policy (LPP) - East Rockingham Heritage Area.

This project is an action under the theme *Protecting* from the City's Heritage Strategy 2020-2025, as follows:

"2. Ensure appropriate Guidelines and Policies are in place to manage change:

S2.2 Establish the East Rockingham Precinct as a 'heritage precinct' for the benefit of long-term interpretation and targeted conservation of the places in that area."

The Project Tasks are as follows:

Task One - Inception Meeting (scheduled for August)

Task Two - Discussion Paper
Task Three - Focus Group Meeting

Task Four - Draft Local Planning Policy

Task Five - Report to Council for consent to advertise

Task Five - Advertise draft LPP and Review Public Submissions

Task Six - Report to Council for LPP adoption



East Rockingham Heritage Precinct

### 3. Information Items

# 3.1 Subdivision/Development Approval and Refusals by the WAPC Author: Administration Team

- 3.1.1 Freehold Subdivision Approval Lot 49 Singleton Beach Road, Singleton Subdivision creating 18 Lots (2022.102.2)
- 3.1.2 Freehold Subdivision Approval Lot 103 Huxtable Terrace, Baldivis Subdivision creating 3 Lots (2022.23.1)
- 3.1.3 Freehold Subdivision Approval Lot 9014 Solice Boulevard, Baldivis Subdivision creating 56 Lots (2023.37.1)
- 3.1.4 Freehold Subdivision Approval Lot 9012 and 9024 Baldivis Road, Baldivis Subdivision creating 190 Lots (2023.10.1)

- 3.1.5 Survey Strata Approval Lot 14 Safety Bay Road, Shoalwater Strata creating 2 Lots (2023.38.1)
- 3.1.6 Freehold Subdivision Approval Lot 101 Settlers Avenue and Lots 15