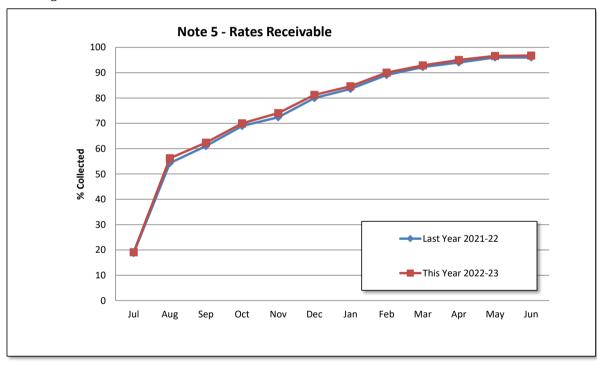

**Current - rates outstanding (collectable)** 

| For the Period | For the Period |
|----------------|----------------|
| Ended 30 June  | Ended 30 June  |
| 2023           | 2022           |
| 1,945,214      | 2,849,448      |
| 137,290,968    | 130,431,448    |
| (138,041,531)  | (131,335,682)  |
| 1,194,651      | 1,945,214      |
|                |                |
|                |                |
| 1,945,214      | 2,849,448      |
| 4,505,559      | 4,251,848      |
| (2,064,669)    | (2,044,928)    |
| 4,386,104      | 5,056,368      |
|                |                |
| 1,194,651      | 1,945,214      |
| 4,980,767      | 4,505,559      |
| (2,085,359)    | (2,064,669)    |
| 4,090,060      | 4,386,104      |

97.11%

96.76%

### **Percentage of Collectable Rates Collected**



| # | Assessment # | Submission in Full                                                                                                                                                                                                                                                                                                                                                                                                                                  |
|---|--------------|-------------------------------------------------------------------------------------------------------------------------------------------------------------------------------------------------------------------------------------------------------------------------------------------------------------------------------