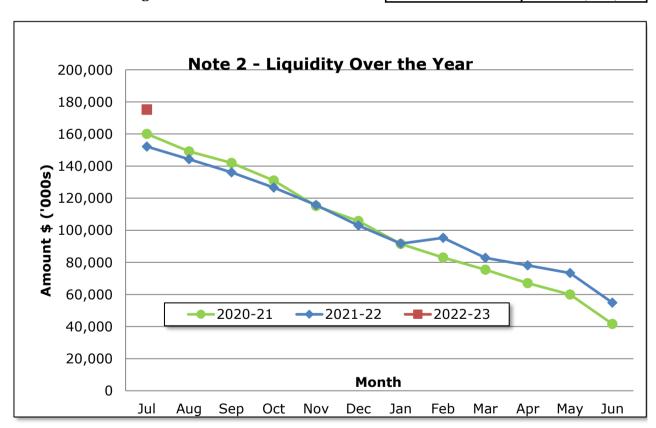

| For the Period     | For the Period<br>Ended 31 July |
|--------------------|---------------------------------|
| Ended 30 June 2022 | 2022                            |
| \$                 | \$                              |
| 72,915,650         | 229,520,851                     |
| (46,870,145)       | (25,142,293)                    |
| 26,045,505         | 204,378,558                     |
| (46,494,086)       | (45,844,392)<br>(665,662)       |
| 1,217,508          | 1,222,879                       |
| 9,070,557          | 6,150,076                       |
| 226,872            | 2                               |
| 6,446,789          | 4,347,289                       |
| 3,486,855          | 5,555,067                       |
| 0                  | 175,143,817                     |



**Note 3: CASH AND INVESTMENTS** 

31/07/2022

| Institution           | Interest<br>Rate | Unrestricted \$ | Restricted \$ | Trust \$ | Total Amount \$ | Maturity<br>Date | Due In (Days) |
|-----------------------|------------------|-----------------|---------------|----------|-----------------|------------------|---------------|
| Bendigo - RESERVE     | 3.30%            | 11,000,000.00   | -             | -        | 11,000,000      | 04-Oct-22        | 60 - 90 Days  |
| Bendigo - TRUST       | 3.00%            | 923,598.79      | -             | -        | 923,599         | 04-Oct-22        | 60 - 90 Days  |
| BOQ - RESERVE         | 3.20%            | 4,500,000.00    | -             | -        | 4,500,000       | 04-Oct-22        | 60 - 90 Days  |
| CBA - RESERVE         | 2.49%