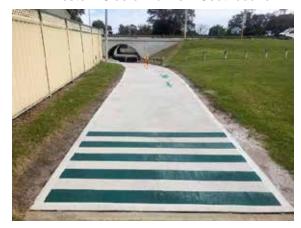

|          | TABLE OF CONTENTS               |                                                                                                                                                                                                   |                                        |  |  |  |
|----------|---------------------------------|---------------------------------------------------------------------------------------------------------------------------------------------------------------------------------------------------|----------------------------------------|--|--|--|
| 3.       | Projec                          | ct Status Reports                                                                                                                                                                                 | 64                                     |  |  |  |
| 4.       | Inform                          | nation Items                                                                                                                                                                                      | 64                                     |  |  |  |
|          | 4.1<br>4.2                      | Bus Shelter Replacements<br>Dixon Road (Goddard Street to Ennis Avenue), Rockingham – Footpath                                                                                                    | 64                                     |  |  |  |
|          | 4.3<br>4.4                      | Upgrades Don Cuthbertson Reserve (Cooloongup) – Replace luminaires Ennis Avenue (Hillman Park to Carvie Street), Rockingham – Construct                                                           | 65<br>65                               |  |  |  |
|          | 4.5                             | Shared Path Gascoyne Way (Willmott Drive to Grange Drive), Cooloongup – Install Raised Safety Platforms                                                                                           | 66<br>66                               |  |  |  |
|          | 4.6<br>4.7                      | Gosforth Court, Safety Bay – Drainage Upgrade Lark Hill Sporting Complex Soccer and Cricket Club Building                                                                                         | 67                                     |  |  |  |
|          | 4.8                             | Refurbishments, Port Kennedy<br>Lark Hill Sporting Complex Softball and Hockey Club Building<br>Refurbishments, Port Kennedy                                                                      | 67<br>68                               |  |  |  |
|          |                                 | Maratea Parade (West of Warnbro Sound Avenue), Secret Harbour – Guarded School Crossing                                                                                                           | 68                                     |  |  |  |
|          | 4.11                            | Playground Replacements 2022/2023 Playground Rubber soft fall Replacements 2022/2023 Point Peron Boat Launching Facility, Peron – Construct Carpark                                               | 68<br>69                               |  |  |  |
|          |                                 | Extension                                                                                                                                                                                         | 69                                     |  |  |  |
|          | 4.13                            | Read Street / Chalgrove Avenue, Rockingham – Extend Right Turn Pockets                                                                                                                            | 70                                     |  |  |  |
|          | 4.15                            | Read Street / Council Avenue, Rockingham – Extend Right Turn Pockets<br>Rockingham Arts Centre Improvements<br>Rockingham Aquatic Centre LED Sign                                                 | 70<br>71<br>71                         |  |  |  |
|          | 4.17                            | Safety Bay Road / Mandurah Road, Baldivis - Install Road Safety Crash Barriers                                                                                                                    | 71                                     |  |  |  |
|          | 4.19                            | Safety Bay Road / Settlers Avenue, Baldivis – Extend Right Turn Pocket Safety Bay Tennis Club – Fence Replacement Secret Harbour – Street Lighting Upgrade                                        | 72<br>72<br>72                         |  |  |  |
|          | 4.21                            | Tulley Court / Albatross Place, Rockingham – Drainage Upgrade<br>Victoria Street Carpark, Rockingham – Accessible (ACROD) Parking Bays                                                            | 72                                     |  |  |  |
|          | 4.23                            | Upgrade Warnbro Beach Road (near View Street), Warnbro – Accessible (ACROD) Parking Bay Upgrade                                                                                                   | 73<br>73                               |  |  |  |
| 12. Park | s Servi                         |                                                                                                                                                                                                   | 74                                     |  |  |  |
| 1.       |                                 | Services Team Overview                                                                                                                                                                            | 74                                     |  |  |  |
| 2.       |                                 | n Resource Update                                                                                                                                                                                 | 74                                     |  |  |  |
| 3.       |                                 | et Status Reports                                                                                                                                                                                 | 74                                     |  |  |  |
|          | 3.1                             | Communities Environment Program Projects                                                                                                                                                          | 74                                     |  |  |  |
| 4.       | Inform                          | nation Items                                                                                                                                                                                      | 75                                     |  |  |  |
|          | 4.2<br>4.3<br>4.4<br>4.5<br>4.6 | CRM Statistics Delegated Public Open Space Handovers Contract Management – Requests for Quote and Tender Weed Management Reserve and POS Maintenance Natural Area Maintenance Bushfire Mitigation | 75<br>75<br>76<br>76<br>76<br>78<br>79 |  |  |  |
|          | 48                              | Irrigation Maintenance                                                                                                                                                                            | 80                                     |  |  |  |