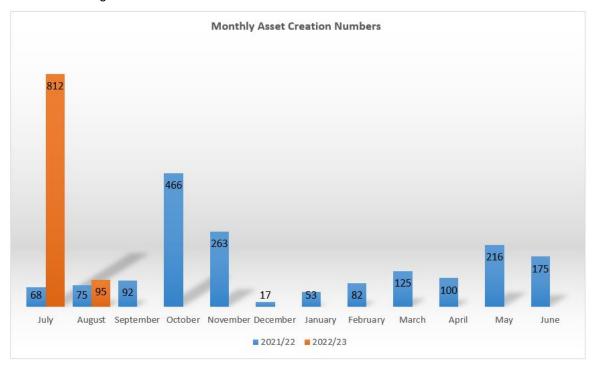

AF works for lead up to 2022/23 bushfire season.
- Completed draft BRMP 2023-2027.
- · CRM's relating to private landholders and State agencies.
- · SOW for Warnbro Dunes project.

Representation and attendance at:

· Karla Katitjin Fire Knowledge Forum 2022.

# 4.2 Strategic Asset Management Author: Pollyanne Fisher, Coordinator Strategic Asset Management

#### **Asset Creation Statistics**

There are many new assets installed each month as part of either City funded projects or subdivision developments. These assets are continuously being added to the corporate asset register following the completion of each project. A small number of older assets missing from the asset register are also added once they are located. During August 2022, 95 identified assets were created in the register.



**Overall Asset Creation Statistics** 



Asset Creation Statistics by Asset Class

#### **Dial Before You Dig**

The City is a registered member of Dial Before You Dig, meaning the City receives information on proposed works that will be undertaken around our registered assets. Any third party intending to work around infrastructure assets can make a free enquiry to Dial Before You Dig to identify any City owned underground assets that exist within their work site. This service helps protect the City's underground assets such as the stormwater drainage network and fibre optic cables from damage. It also enables the City to identify the responsible party for any damage that may arise from such works.

The Dial Before You Dig requests are processed through an automated service provided to