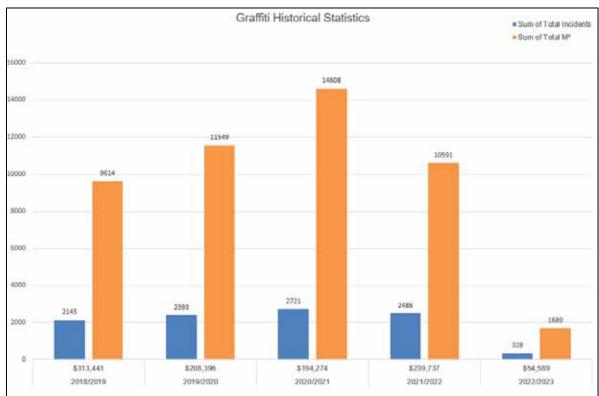

|           | TABLE OF CONTENTS |                                 |                                                                                                                                                                                                                            |                            |  |  |
|-----------|-------------------|---------------------------------|----------------------------------------------------------------------------------------------------------------------------------------------------------------------------------------------------------------------------|----------------------------|--|--|
|           |                   | 4.3<br>4.4<br>4.5<br>4.6<br>4.7 | Subdivision Clearances Subdivision Survey Approvals Subdivision Lot Production Delegated Development Approvals Delegated Development Refusals                                                                              | 43<br>43<br>44<br>44<br>45 |  |  |
|           |                   | 4.8<br>4.9<br>4.10<br>4.11      | Delegated Building Envelope Variations Subdivision/Amalgamation Recommended for Approval Strata Plans Subdivision/Amalgamation Refused State Administrative Tribunal - Proposed Hindu Temple - Lot 53 Folly Road, Baldivis | 45<br>45<br>45<br>45<br>45 |  |  |
| <b>7.</b> | Plann             | ing a                           | nd Development Directorate                                                                                                                                                                                                 | 47                         |  |  |
|           | 1.                | Planr                           | ning and Development Directorate Team Overview                                                                                                                                                                             | 47                         |  |  |
|           | 2.                | Huma                            | an Resource Update                                                                                                                                                                                                         | 47                         |  |  |
|           | 3.                | Proje                           | ct Status Reports                                                                                                                                                                                                          | 47                         |  |  |
|           |                   | 3.1                             | Rockingham Strategic Metropolitan Centre Local Planning Framework Review                                                                                                                                                   | 47                         |  |  |
|           | 4.                | 3.2                             | Design Review Panel mation Items                                                                                                                                                                                           | 49<br>49                   |  |  |
| 0         |                   |                                 |                                                                                                                                                                                                                            |                            |  |  |
| o.<br>    | Auvis             | ory C                           | committee Minutes                                                                                                                                                                                                          | 50                         |  |  |
| As        | sset S            | ervi                            | ces Bulletin                                                                                                                                                                                                               | 51                         |  |  |
| 9.        | Asset             | Serv                            | ices Directorate                                                                                                                                                                                                           | 51                         |  |  |
|           | 1.                | Asse                            | t Services Directorate Team Overview                                                                                                                                                                                       | 51                         |  |  |
|           | 2.                | Huma                            | an Resource Update                                                                                                                                                                                                         | 51                         |  |  |
|           | 3.                | Proje                           | ct Status Reports                                                                                                                                                                                                          | 51                         |  |  |
|           | 4.                | Inforr                          | mation Items                                                                                                                                                                                                               | 51                         |  |  |
|           |                   | 4.1<br>4.2                      | Bushfire Risk<br>Strategic Asset Management                                                                                                                                                                                | 51<br>52                   |  |  |
| 10        | .Opera            | tions                           | and Fleet Services                                                                                                                                                                                                         | <b>55</b>                  |  |  |
|           | 1.                | Oper                            | ations and Fleet Services Team Overview                                                                                                                                                                                    | 55                         |  |  |
|           | 2.                | Huma                            | an Resource Update                                                                                                                                                                                                         | 55                         |  |  |
|           | 3.                | Proje                           | ct Status Reports                                                                                                                                                                                                          | 55                         |  |  |
|           | 4.                | Inforr                          | nation Items                                                                                                                                                                                                               | 55                         |  |  |
|           |                   | 4.1<br>4.2<br>4.3<br>4.4        | Building Maintenance - Operations Building Maintenance - Buildings Building Maintenance - Reserves Graffiti Program 2021/2022                                                                                              | 55<br>57<br>59<br>62       |  |  |
| 11        | .Infras           | tructi                          | ure Project Delivery                                                                                                                                                                                                       | 64                         |  |  |
|           | 1.                | Infras                          | structure Project Delivery Team Overview                                                                                                                                                                                   | 64                         |  |  |
|           | 2.                | Huma                            | an Resource Update                                                                                                                                                                                                         | 64                         |  |  |