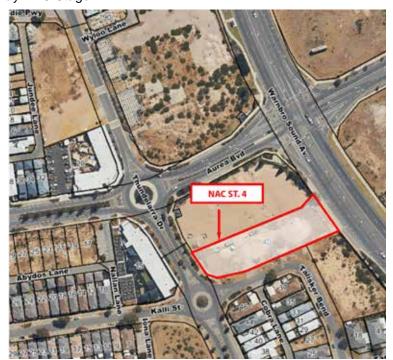

-----|--------------------------------|
| Structure Plan Approvals     | 1                 | 7                              |
| Subdivision Applications     | 5                 | 24                             |
| Urban Water Management Plans | 0                 | 9                              |
| Traffic Reports              | 2                 | 16                             |
| Development Applications     | 3                 | 42                             |
| Total                        | 11                | 98                             |

### 4.2 Delegated Land and Development Infrastructure Assets Approvals

**Author:** 

Mr James Henson, Manager Land and Development Infrastructure

### 4.2.1 The Vistas Estate Stage 5A - Civil design works



### 4.2.2 Golden Bay NAC Stage 4



#### 4.2.3 Kennedy Bay Stage 1A and 1B POS and Streetscape



# 4.3 Handover of Subdivisional Roads Author: Mr James Henson, Manager Land and Development Infrastructure

- 4.3.1 Brightwood Stage 8 Hillsbourough Avenue, Optimum Glade, Lambent Terrace, Prismatic
- 4.3.2 Bayshore Gardens Stage 3 Foreshore Drive, Seaview Drive, Sunny Drive, Conch Crescent
- 4.3.3 Spires Stage 14 Uluru Crescent, Colosseum Entrance, Apostle Road, Santorini Parkway
- 4.3.4 Baldivis Park Stage 9 Karijini Crescent, Boorabin Drive, Butterleaf Road

## 4.4 Delegated Subdivision Engineering and Public Open Space Practical Completions

Author: Mr James Henson, Manager Land and Development Infrastructure

- 4.4.1 The Vistas Estate Stage 4D
- 4.4.2 The Vistas Estate Stage 4C Roadside Swale.
- 4.4.3 Paradiso Estate Drai