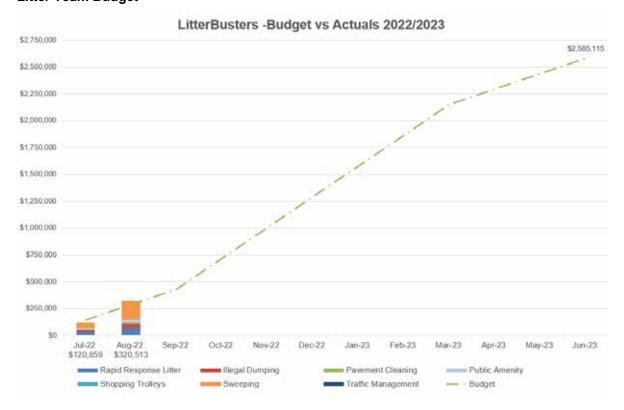

| 4.9 Tree Maintenance 4.10 Litter Program 2021/2022  13. Technical Services  1. Technical Services Team Overview  2. Human Resource Update 3. Project Status Reports 3.1 Strategic Boating Provision Plan (SBPP) 3.2 Bent Street Dredge Material – Environmental Study 3.3 Coastal Sediment Management Plan and Beach Renourishment 3.4 Footpath Defect Inspection 3.5 Rockingham Future Traffic Modelling (Traffic Counts)  4. Information Items  4. Information Items  87  4.1 Delegated Authority for Temporary Thoroughfare Closure 4.2 Delegated Authority for approval of Directional Signage 87  4.3 Delegated Authority for approval of Heavy Haulage 87  4.4 Authorised Traffic Management Plans for Works on City Controlled Roads 87  4.5 Civil Works Program 2022/2023 89  4.6 Traffic investigations 91  4.7 Civil Maintenance Program 2022/2023 4.8 Civil Maintenance Program 2022/2023 4.9 Road Rehabilitation & Renewal Programs 2022/2023 |
|-----------------------------------------------------------------------------------------------------------------------------------------------------------------------------------------------------------------------------------------------------------------------------------------------------------------------------------------------------------------------------------------------------------------------------------------------------------------------------------------------------------------------------------------------------------------------------------------------------------------------------------------------------------------------------------------------------------------------------------------------------------------------------------------------------------------------------------------------------------------------------------------------------------------------------------------------------------|
| <ol> <li>Technical Services Team Overview</li> <li>Human Resource Update</li> <li>Project Status Reports</li> <li>3.1 Strategic Boating Provision Plan (SBPP)</li> <li>3.2 Bent Street Dredge Material – Environmental Study</li> <li>3.3 Coastal Sediment Management Plan and Beach Renourishment</li> <li>3.4 Footpath Defect Inspection</li> <li>3.5 Rockingham Future Traffic Modelling (Traffic Counts)</li> <li>Information Items</li> <li>Delegated Authority for Temporary Thoroughfare Closure</li> <li>Delegated Authority for approval of Directional Signage</li> <li>Delegated Authority for approval of Heavy Haulage</li> <li>Authorised Traffic Management Plans for Works on City Controlled Roads</li> <li>Civil Works Program 2022/2023</li> <li>Traffic investigations</li> <li>Civil Maintenance Program 2022/2023</li> <li>Civil Maintenance Program 2022/2023</li> <li>Civil Maintenance Program 2022/2023</li> </ol>              |
| <ol> <li>Human Resource Update</li> <li>Project Status Reports</li> <li>3.1 Strategic Boating Provision Plan (SBPP)</li> <li>3.2 Bent Street Dredge Material – Environmental Study</li> <li>3.3 Coastal Sediment Management Plan and Beach Renourishment</li> <li>3.4 Footpath Defect Inspection</li> <li>3.5 Rockingham Future Traffic Modelling (Traffic Counts)</li> <li>Information Items</li> <li>Delegated Authority for Temporary Thoroughfare Closure</li> <li>Delegated Authority for approval of Directional Signage</li> <li>Delegated Authority for approval of Heavy Haulage</li> <li>Authorised Traffic Management Plans for Works on City Controlled Roads</li> <li>Civil Works Program 2022/2023</li> <li>Traffic investigations</li> <li>Civil Maintenance Program 2022/2023</li> <li>Civil Maintenance Program 2022/2023</li> <li>Civil Maintenance Program 2022/2023</li> </ol>                                                        |
| 3. Project Status Reports  3.1 Strategic Boating Provision Plan (SBPP)  3.2 Bent Street Dredge Material – Environmental Study  3.3 Coastal Sediment Management Plan and Beach Renourishment  3.4 Footpath Defect Inspection  3.5 Rockingham Future Traffic Modelling (Traffic Counts)  4. Information Items  4.1 Delegated Authority for Temporary Thoroughfare Closure  4.2 Delegated Authority for approval of Directional Signage  4.3 Delegated Authority for approval of Heavy Haulage  4.4 Authorised Traffic Management Plans for Works on City Controlled Roads  4.5 Civil Works Program 2022/2023  4.6 Traffic investigations  91  4.7 Civil Maintenance Program 2022/2023  97  4.8 Civil Maintenance Program 2022/2023                                                                                                                                                                                                                          |
| 3. Project Status Reports  3.1 Strategic Boating Provision Plan (SBPP)  3.2 Bent Street Dredge Material – Environmental Study  3.3 Coastal Sediment Management Plan and Beach Renourishment  3.4 Footpath Defect Inspection  3.5 Rockingham Future Traffic Modelling (Traffic Counts)  4. Information Items  4.1 Delegated Authority for Temporary Thoroughfare Closure  4.2 Delegated Authority for approval of Directional Signage  4.3 Delegated Authority for approval of Heavy Haulage  4.4 Authorised Traffic Management Plans for Works on City Controlled Roads  4.5 Civil Works Program 2022/2023  4.6 Traffic investigations  91  4.7 Civil Maintenance Program 2022/2023  97  4.8 Civil Maintenance Program 2022/2023                                                                                                                                                                                                                          |
| 3.1 Strategic Boating Provision Plan (SBPP) 3.2 Bent Street Dredge Material – Environmental Study 3.3 Coastal Sediment Management Plan and Beach Renourishment 86 3.4 Footpath Defect Inspection 86 3.5 Rockingham Future Traffic Modelling (Traffic Counts)  4. Information Items 87 4.1 Delegated Authority for Temporary Thoroughfare Closure 4.2 Delegated Authority for approval of Directional Signage 87 4.3 Delegated Authority for approval of Heavy Haulage 87 4.4 Authorised Traffic Management Plans for Works on City Controlled Roads 87 4.5 Civil Works Program 2022/2023 89 4.6 Traffic investigations 91 4.7 Civil Maintenance Program 2022/2023 97 4.8 Civil Maintenance Program 2022/2023                                                                                                                                                                                                                                              |
| 3.2 Bent Street Dredge Material – Environmental Study 3.3 Coastal Sediment Management Plan and Beach Renourishment 3.4 Footpath Defect Inspection 3.5 Rockingham Future Traffic Modelling (Traffic Counts)  4. Information Items  4.1 Delegated Authority for Temporary Thoroughfare Closure 4.2 Delegated Authority for approval of Directional Signage 4.3 Delegated Authority for approval of Heavy Haulage 4.4 Authorised Traffic Management Plans for Works on City Controlled Roads 4.5 Civil Works Program 2022/2023 4.6 Traffic investigations 4.7 Civil Maintenance Program 2022/2023 4.8 Civil Maintenance Program 2022/2023 97                                                                                                                                                                                                                                                                                                                 |
| 3.5 Rockingham Future Traffic Modelling (Traffic Counts)  4. Information Items  4.1 Delegated Authority for Temporary Thoroughfare Closure  4.2 Delegated Authority for approval of Directional Signage  4.3 Delegated Authority for approval of Heavy Haulage  4.4 Authorised Traffic Management Plans for Works on City Controlled Roads  4.5 Civil Works Program 2022/2023  4.6 Traffic investigations  4.7 Civil Maintenance Program 2022/2023  4.8 Civil Maintenance Program 2022/2023  97                                                                                                                                                                                                                                                                                                                                                                                                                                                           |
| 4.1 Delegated Authority for Temporary Thoroughfare Closure 4.2 Delegated Authority for approval of Directional Signage 87 4.3 Delegated Authority for approval of Heavy Haulage 87 4.4 Authorised Traffic Management Plans for Works on City Controlled Roads 87 4.5 Civil Works Program 2022/2023 89 4.6 Traffic investigations 91 4.7 Civil Maintenance Program 2022/2023 97 4.8 Civil Maintenance Program 2022/2023                                                                                                                                                                                                                                                                                                                                                                                                                                                                                                                                    |
| 4.2 Delegated Authority for approval of Directional Signage 4.3 Delegated Authority for approval of Heavy Haulage 87 4.4 Authorised Traffic Management Plans for Works on City Controlled Roads 87 4.5 Civil Works Program 2022/2023 89 4.6 Traffic investigations 91 4.7 Civil Maintenance Program 2022/2023 97 4.8 Civil Maintenance Program 2022/2023                                                                                                                                                                                                                                                                                                                                                                                                                                                                                                                                                                                                  |
| 4.3 Delegated Authority for approval of Heavy Haulage 87 4.4 Authorised Traffic Management Plans for Works on City Controlled Roads 87 4.5 Civil Works Program 2022/2023 89 4.6 Traffic investigations 91 4.7 Civil Maintenance Program 2022/2023 97 4.8 Civil Maintenance Program 2022/2023 97                                                                                                                                                                                                                                                                                                                                                                                                                                                                                                                                                                                                                                                           |
| 4.4 Authorised Traffic Management Plans for Works on City Controlled Roads 87 4.5 Civil Works Program 2022/2023 89 4.6 Traffic investigations 91 4.7 Civil Maintenance Program 2022/2023 97 4.8 Civil Maintenance Program 2022/2023 97                                                                                                                                                                                                                                                                                                                                                                                                                                                                                                                                                                                                                                                                                                                    |
| <ul> <li>4.5 Civil Works Program 2022/2023</li> <li>4.6 Traffic investigations</li> <li>4.7 Civil Maintenance Program 2022/2023</li> <li>4.8 Civil Maintenance Program 2022/2023</li> <li>97</li> </ul>                                                                                                                                                                                                                                                                                                                                                                                                                                                                                                                                                                                                                                                                                                                                                   |
| 4.7 Civil Maintenance Program 2022/2023 97 4.8 Civil Maintenance Program 2022/2023 97                                                                                                                                                                                                                                                                                                                                                                                                                                                                                                                                                                                                                                                                                                                                                                                                                                                                     |
| 4.8 Civil Maintenance Program 2022/2023 97                                                                                                                                                                                                                                                                                                                                                                                                                                                                                                                                                                                                                                                                                                                                                                                                                                                                                                                |
|                                                                                                                                                                                                                                                                                                                                                                                                                                                                                                                                                                                                                                                                                                                                                                                                                                                                                                                                                           |
|                                                                                                                                                                                                                                                                                                                                                                                                                                                                                                                                                                                                                                                                                                                                                                                                                                                                                                                                                           |
| 4.10 Drainage Renewal Program Municipal Works 2022/2023 100                                                                                                                                                                                                                                                                                                                                                                                                                                                                                                                                                                                                                                                                                                                                                                                                                                                                                               |
| 4.11 Footpath Renewal Program Municipal Works 2022/2023 100                                                                                                                                                                                                                                                                                                                                                                                                                                                                                                                                                                                                                                                                                                                                                                                                                                                                                               |
| 4.12 Carpark Renewal Program Municipal Works 2022/2023 100                                                                                                                                                                                                                                                                                                                                                                                                                                                                                                                                                                                                                                                                                                                                                                                                                                                                                                |
| 4.13 Delegated Authority for the payment of crossover subsidies  100                                                                                                                                                                                                                                                                                                                                                                                                                                                                                                                                                                                                                                                                                                                                                                                                                                                                                      |
| 4.14 Third Party Works within the City 4.15 Asset Inspections 101                                                                                                                                                                                                                                                                                                                                                                                                                                                                                                                                                                                                                                                                                                                                                                                                                                                                                         |
| 4.16 Verge Treatment Applications 101                                                                                                                                                                                                                                                                                                                                                                                                                                                                                                                                                                                                                                                                                                                                                                                                                                                                                                                     |
| 4.17 Verge Issues 102                                                                                                                                                                                                                                                                                                                                                                                                                                                                                                                                                                                                                                                                                                                                                                                                                                                                                                                                     |
| 4.18 Coastal Capital Projects 102                                                                                                                                                                                                                                                                                                                                                                                                                                                                                                                                                                                                                                                                                                                                                                                                                                                                                                                         |
| 4.19 Coastal Infrastructure Management 103                                                                                                                                                                                                                                                                                                                                                                                                                                                                                                                                                                                                                                                                                                                                                                                                                                                                                                                |
| 14. Advisory Committee Minutes 105                                                                                                                                                                                                                                                                                                                                                                                                                                                                                                                                                                                                                                                                                                                                                                                                                                                                                                                        |
| Corporate and General Management Services Bulletin 106                                                                                                                                                                                                                                                                                                                                                                                                                                                                                                                                                                                                                                                                                                                                                                                                                                                                                                    |
| 15. Corporate Services 106                                                                                                                                                                                                                                                                                                                                                                                                                                                                                                                                                                                                                                                                                                                                                                                                                                                                                                                                |
| 1. Corporate Services Team Overview 106                                                                                                                                                                                                                                                                                                                                                                                                                                                                                                                                                                                                                                                                                                                                                                                                                                                                                                                   |
| 2. Human Resource Update 106                                                                                                                                                                                                                                                                                                                                                                                                                                                                                                                                                                                                                                                                                                                                                                                                                                                                                                                              |
| 3. Project Status Reports 106                                                                                                                                                                                                                                                                                                                                                                                                                                                                                                                                                                                                                                                                                                                                                                                                                                                                                                                             |
| 3.1 Authority - Online Timesheets (OLT) 106                                                                                                                                                                                                                                                                                                                                                                                                                                                                                                                                                                                                                                                                                                                                                                                                                                                                                                               |
| 3.2 Implementation - Active Carrot 106                                                                                                                                                                                                                                                                                                                                                                                                                                                                                                                                                                                                                                                                                                                                                                                                                                                                                                                    |
| 4. Information Items 107                                                                                                                                                                                                                                                                                                                                                                                                                                                                                                                                                                                                                                                                                                                                                                                                                                                                                                                                  |
| 4.1 List of Payments August 2022                                                                                                                                                                                                                                                                                                                                                                                                                                                                                                                                                                                                                                                                                                                                                                                                                                                                                                                          |
| 4.2 Monthly Financial Management Report July 2022 107                                                                                                                                                                                                                                                                                                                                                                                                                                                                                                                                                                                                                                                                                                                                                                                                                                                                                                     |
| 4.3 Amendment to Rate Record - Write Off 107 4.4 Amendment to Rate Record - Non-Rateable Land 107                                                                                                                                                                                                                                                                                                                                                                                                                                                                                                                                                                                                                                                                                                                                                                                                                                                         |