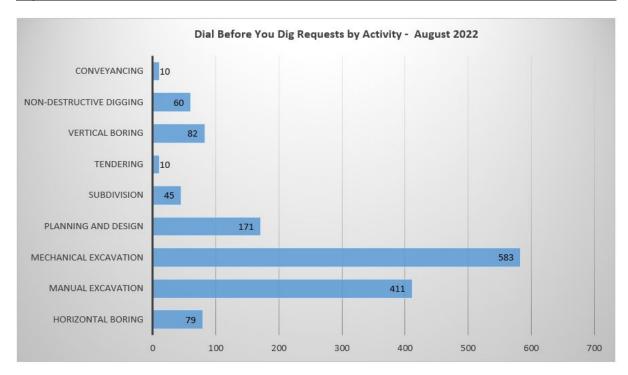

network and fibre optic cables from damage. It also enables the City to identify the responsible party for any damage that may arise from such works.

The Dial Before You Dig requests are processed through an automated service provided to the City by a contractor. Requests that result in assets being identified within the proposed work site are known as 'Affected' and those where no assets exist are 'Not Affected'. The figure below illustrates that during August 2022, 1,069 requests were made for works within the City and 806 of those requests were sites where City assets existed within the vicinity of the proposed work site, helping protect these assets from damage. The activities associated with the requests made to the City are also illustrated.



Dial Before You Dig Request Numbers



Dial Before You Dig Request Numbers by Activity

# Operations and Fleet Services Monthly Team Summary



#### 1. Operations and Fleet Services Team Overview

The Operations and Fleet Services department delivers a range of services which include:

Building Maintenance

Reactive, preventative and scheduled maintenance to over 350 million dollars' worth (replacement value) of buildings, lighting and park structures. Development of maintenance plans that determine the level of maintenance required to meet the agreed levels of service, and include factors such as life cycle, risk, safety, standards and regulations and the most cost effective use of resources.

Maintenance of technical building systems for the City's assets. This includes the administration of keys and security access cards,