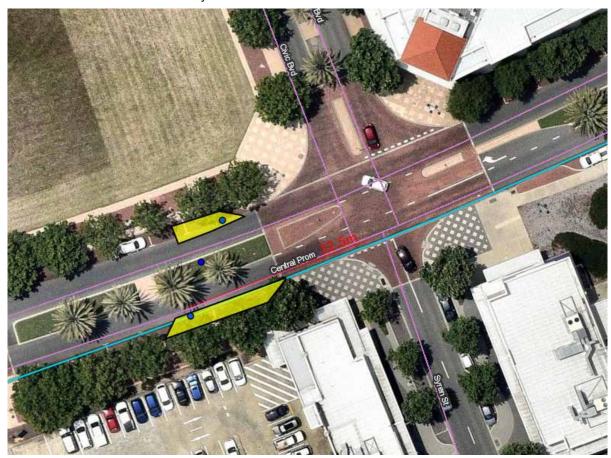

ble is a local access road.

The remaining action identified is the investigation of installation of a median island to restrict car park movements to be left in and left out to improve traffic flow and safety. The investigation is expected to be completed by the end of the 2022/23 financial year. The outcome of the design investigation will be reported in a future Technical Services Bulletin and will be conveyed to the schools.



The City has also constructed a footpath along St Raphael Crescent to improve pedestrian and cyclists connectivity to the schools.

#### Proposed Public Transport Authority (PTA) Bus stops on Central Promenade for Route 550

The PTA have proposed to construct two additional bus stops in the Rockingham Town Centre area on Central Promenade west of Syren Street.



Proposed Public Transport Authority (PTA) Bus Stops on Central Promenade

The PTA has completed community consultation with surrounding businesses and received no objections to the proposed stops.

The PTA have schedule the works to be complete in mid to late September.

#### Children's Crossings

The City is currently working with the Rockingham Beach Primary School and Rockingham Senior High School to improve the children's crossing facilities.

#### Rockingham Beach Primary School

The school has submitted a City supported application to the Children's Crossing and Road Safety Committee (CCRSC). The City will wait for the Committee's decision. No further correspondence has been received from the CCRSC regarding the applications.

#### Rockingham High School

An onsite meeting occurred