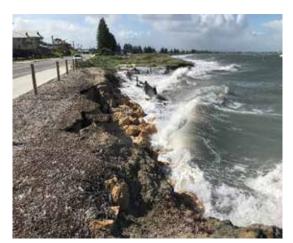

and November 2022.



Tern Bank Sandbar sediment migration into Bent Street Navigation Channel – August 2022

#### **Mersey Point - Coastal Erosion**

While the recently constructed seawall has performed well during the winter storm season the early August 2022 storm event caused localised erosion at the unprotected eastern end of the seawall, adjacent to Arcadia Drive and Mersey Road, Shoalwater. The storm event combined with high tide, peak wind, large swell and storm surge stripped the south facing beach of sand placing the foreshore footpath under threat.

No infrastructure was lost during the event. Short term beach renourishment works has shored up the erosion scarp. A project will be included in the future Business Plan for constructing medium term protection structure in 2023/24.





Storm Erosion 1-3 August 2022



Beach and Dune Reinstatement - August 2022

Point Peron Sand Trap Excavation Works September 2022
The post winter sand excavation at the site is being planned for mid/late September 2022.



Point Peron Sand Trap - August 2022

### **Advisory Committee Minutes**

The following Advisory Committee Minutes are attached for Councillor's information.

Advisory Committee Recommendations will be subject to separate Officer's reports to Council.

| Advisory Committee                    | Advisory Committee Meeting held |
|---------------------------------------|---------------------------------|
| Coastal Facilities Advisory Committee | 22 August 2022                  |
| RoadWise Advisory Committee           | No meeting held this period.    |

### **Corporate