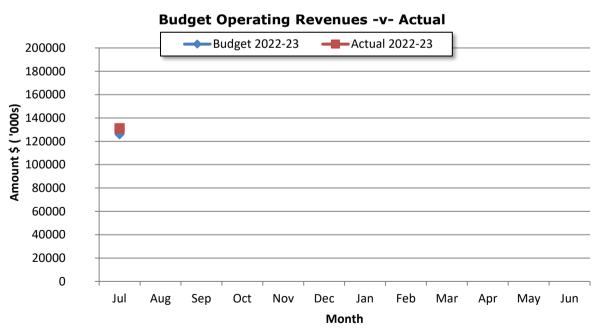

05)                  | 802,917            |          |
| Total Net Operating + Capital                                                         | (49,504,843)                            | 121,901,096                | 125,638,974                | 3,737,877          |          |
| Opening Funding Surplus/(Deficit)                                                     | 49,504,843                              | 49,504,843                 | 49,504,843                 | 0                  |          |
| Closing Funding Surplus (Deficit)                                                     | 0                                       | 171,405,939                | 175,143,817                | 3,737,877          |          |

Note 1 - Graphical Representation - Source Statement of Financial Activity





Note 1 - Graphical Representation - Source Statement of Financial Activity





#### **Note 2: NET CURRENT FUNDING POSITION**

**Current Assets** 

Less: Current Liabilities
Net Current Assets

Less: Cash Restricted - Reserves

Less: Assets not expected to be realised by end of year

Add: Current Borrowings Add: Cash Backed Provisions

Add: Current Lease

Add: Capital grant liabilities Add: Contract liabilities

**Net Current Funding Position** 

| For the Period     | For the Period<br>Ended 31 July |
|--------------------|---------------------------------|
| Ended 30 June 2022 | 2022                            |
| \$                 | \$                              |
| 72,915,650         | 229,520,851                     |
| (46,870,145)       | (25,142,293)                    |
| 26,