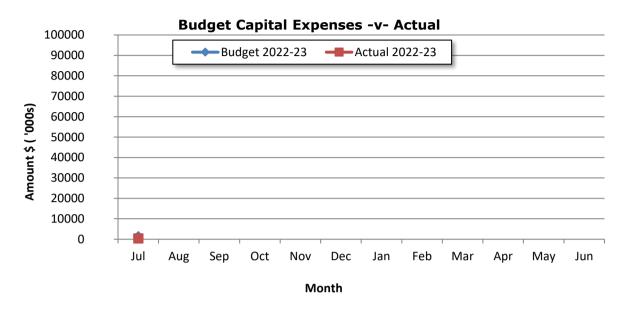

Capital                                                         | (49,504,843)                            | 121,901,096                | 125,638,974                | 3,737,877          |          |
| Opening Funding Surplus/(Deficit)                                                     | 49,504,843                              | 49,504,843                 | 49,504,843                 | 0                  |          |
| Closing Funding Surplus (Deficit)                                                     | 0                                       | 171,405,939                | 175,143,817                | 3,737,877          |          |

Note 1 - Graphical Representation - Source Statement of Financial Activity





Note 1 - Graphical Representation - Source Statement of Financial Activity





#### **Note 2: NET CURRENT FUNDING POSITION**

**Current Assets** 

Less: Current Liabilities
Net Current Assets

Less: Cash Restricted - Reserves

Less: Assets not expected to be realised by end of year

Add: Current Borrowings Add: Cash Backed Provisions

Add: Current Lease

Add: Capital grant liabilities Add: Contract liabilities

**Net Current Funding Position** 

| For the Period     | For the Period<br>Ended 31 July |
|--------------------|---------------------------------|
| Ended 30 June 2022 | 2022                            |
| \$                 | \$                              |
| 72,915,650         | 229,520,851                     |
| (46,870,145)       | (25,142,293)                    |
| 26,045,505         | 204,378,558                     |
| (46,494,086)       | (45