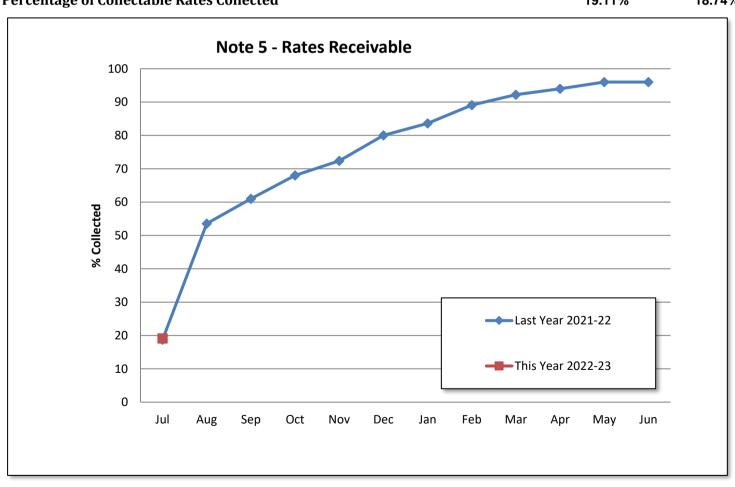

Rates balance as per Rates Ledger

Add: Rates paid in advance

Less: Non Current - Pensioner Deferred Rates **Current - rates outstanding (collectable)** 

| Current      | Previous     |
|--------------|--------------|
| 2022-23      | 2021-22      |
| 1,945,214    | 2,849,448    |
| 135,133,698  | 128,910,599  |
| - 23,055,841 | - 21,636,712 |
| 114,023,071  | 110,123,335  |
|              |              |
|              |              |
| 1,945,214    | 2,849,448    |
| 4,505,559    | 4,251,848    |
| - 2,064,669  | - 2,044,928  |
| 4,386,104    | 5,056,368    |
|              |              |
| 114,023,071  | 110,123,335  |
| 889,690      | 753,644      |
| - 2,059,219  | - 2,021,632  |
| 112,853,542  | 108,855,347  |

#### **Percentage of Collectable Rates Collected**

19.11% 18.74%





# Rockingham

### **MINUTES**

**Community Safety and Support Services Advisory Committee Meeting** 

Held on Thursday 11 August 2022 at 4.00pm City of Rockingham Boardroom



## City of Rockingham Community Safety and Support Services Advisory Committee Minutes



#### Thursday 11 August 2022 – Boardroom

#### 1. Declaration of Opening

The Chairperson declared the Community Safety and Support Services Advisory meeting open at **4.00pm**, welcomed all present, and delivered the Acknowledgement of Country.

#### 2. Record of Attendance/Apologies/Approved Leave of Absence

#### 2.1 Members

Cr Hayley Edwards Chairperson
Cr Robert Schmidt Comet Bay Ward

Mr Rob Dedman

Mrs Tania Gigg

Ms Annette Harwood

Mr Peter Skilton

Mr Darrell Wilson (from 4.03pm)

Community Representative

Communi