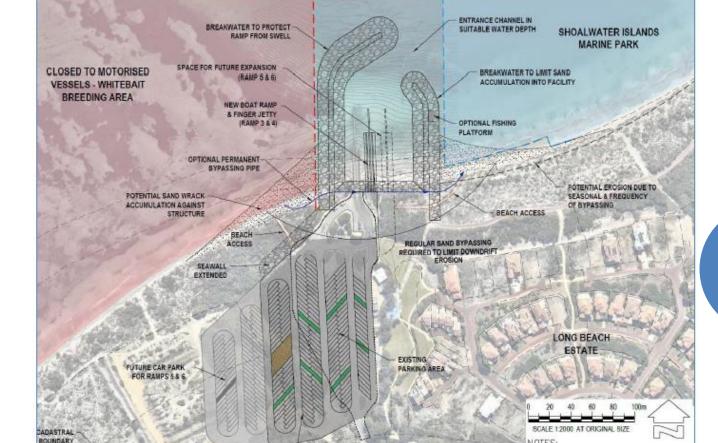

# 10. Date and Time of Next Meeting

The next Coastal Facilities Advisory Committee meeting will be held on **Monday 21 November 2022** in the Committee Room, Council Administration Building, Civic Boulevard, Rockingham. The meeting will commence at 4.00pm.

#### 11. Closure

There being no further business, the Chairperson thanked those persons present for attending the Coastal Facilities Advisory Committee meeting, and declared the meeting closed at **4.48pm**.

# SBPP Community Workshop > August 2022

Manoj Barua, Manager Technical Services



140,000 residents

10.3% of Metropolitan boat ownership

City of Rockingham

Most likely require more ramps in future

14 Concrete & 2 sand boat ramps



Upgrade/Down grade

**New Location** 

SBPP

No City provided Marina

Potential funding







PORT KENNEDY

SCIENTIFIC PARK

FOR RAMPS 3 & 4

Lighting and ancillary ~ \$1M

SURVEY COMPLETED BY JBA SURVEYS IN MAY 2020, LEVELS AND CONTOURS REFLECT AT THE TIME OF SURVEY ONLY,

AERIAL PHOTOGRAPH FROM NEARMAP TAKEN

IN MAY 2020.

Roughly \$10M

Breakwater

~ \$4M

Six Ramps ~ 2M

Car Park ~ \$3M

# Funding

| Financial Year | Budget      |
|----------------|-------------|
| 2022/23        | \$710,000   |
| 2023/24        | \$1,950,000 |
| 2024/25        | \$1,160,000 |
| 2025/26        | \$1,314,000 |
| 2026/27        | \$2,379,109 |
| 2027/28        | \$2,500,000 |
| 2028/29        | \$2,500,000 |
| 2029/30        | \$2,500,000 |
| 2030/31        | \$2,500,000 |
| 2031/32        | \$2,500,000 |

\$2M Average per year for boat ramps, jetties, seawalls and groynes \$1.5M RBFS funding f