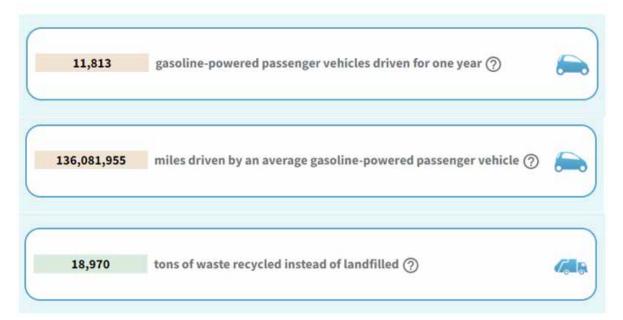

| 0         |
| December  |                                 |                               |                               |                       |                            |                                  |                                 |                                     |                                  | 0                     | 0         |
| Total     | 159,934                         | 36,363                        | 24,207                        | 297,192               | 32,350                     | 35,410                           | 12,097                          | 64,810                              | 16,780                           | 477,438               | 679,143   |

Total Solar Energy Production at Monitored Sites



Total Energy Production Kwh



| 4.3 Building Mai | 1.3 Building Maintenance – Reserves                 |  |  |  |
|------------------|-----------------------------------------------------|--|--|--|
| Author:          | Mr Mark Mudrovcic, Coordinator Building Maintenance |  |  |  |

#### **Churchill Park**

Following a scheduled playground inspection, the flying fox platforms were identified for maintenance. All new rubber buffers were installed to all metal platform edges, using anti-theft fixings throughout. Reinstating the playground equipment safe to use.



Churchill Park

#### **Fairview Reserve**

Following a scheduled inspection of the Reserve, two picnic tables were identified for maintenance. Upon further inspection the assets were beyond repair and required replacement. Two new picnic settings were installe