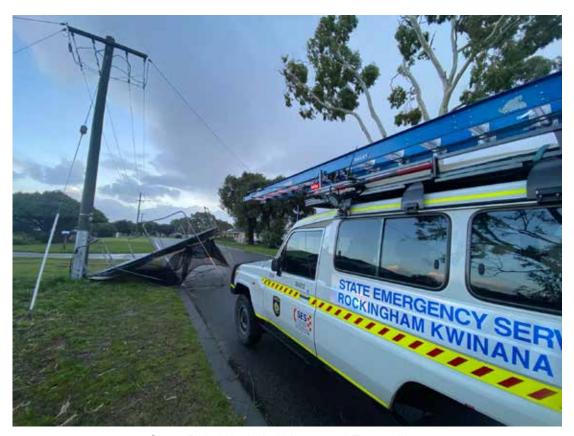

and City staff to support the local community impacted by storm damage was significant. The level of collaboration and teamwork achieved some outstanding results as recognised by Ray Buchan, South Coastal Metropolitan Region Superintendent, Department of Fire and Emergency Services.

"...I would like to take this opportunity to acknowledge the efforts of all involved including SES, VFES, VBFB and Local Government in the response to this storm event. It was great to see the genuine commitment to the community demonstrated by our volunteers and the collaboration between the various BGUs to achieve a remarkable outcome. Can you please pass on my thanks to your staff and volunteers that assisted over this period."



Damage to Residence from Fallen Tree



SES Crew Operating during the Night



Storm Debris included Unsecured Trampolines

| Total | CRMs                        |
|-------|-----------------------------|
| 3     | Fire Hazards Vacant Land    |
| 2     | General Enquiry             |
| 1     | Fire Hazards Developed Land |
| 0     | Permit to Burn              |
| 0     | Infringement Appeals        |

| 4.5 SmartWatch Key Result Areas |                                                                                                |  |
|---------------------------------|------------------------------------------------------------------------------------------------|--|
| Author:                         | Mrs Sue Dwyer, Coordinator SmartWatch<br>Mrs Maria Butterly, Administration Officer SmartWatch |  |

| Visibility                           |             |