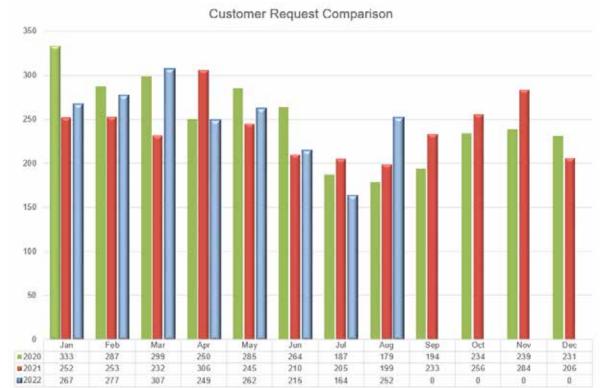

|          | TABLE OF CONTENTS               |                                                                                                                                                                                                   |                                        |  |  |  |
|----------|---------------------------------|---------------------------------------------------------------------------------------------------------------------------------------------------------------------------------------------------|----------------------------------------|--|--|--|
| 3.       | Projec                          | ct Status Reports                                                                                                                                                                                 | 64                                     |  |  |  |
| 4.       | Inform                          | nation Items                                                                                                                                                                                      | 64                                     |  |  |  |
|          | 4.1<br>4.2                      | Bus Shelter Replacements<br>Dixon Road (Goddard Street to Ennis Avenue), Rockingham – Footpath                                                                                                    | 64                                     |  |  |  |
|          | 4.3<br>4.4                      | Upgrades Don Cuthbertson Reserve (Cooloongup) – Replace luminaires Ennis Avenue (Hillman Park to Carvie Street), Rockingham – Construct                                                           | 65<br>65                               |  |  |  |
|          | 4.5                             | Shared Path Gascoyne Way (Willmott Drive to Grange Drive), Cooloongup – Install Raised Safety Platforms                                                                                           | 66<br>66                               |  |  |  |
|          | 4.6<br>4.7                      | Gosforth Court, Safety Bay – Drainage Upgrade Lark Hill Sporting Complex Soccer and Cricket Club Building                                                                                         | 67                                     |  |  |  |
|          | 4.8                             | Refurbishments, Port Kennedy<br>Lark Hill Sporting Complex Softball and Hockey Club Building<br>Refurbishments, Port Kennedy                                                                      | 67<br>68                               |  |  |  |
|          |                                 | Maratea Parade (West of Warnbro Sound Avenue), Secret Harbour – Guarded School Crossing                                                                                                           | 68                                     |  |  |  |
|          | 4.11                            | Playground Replacements 2022/2023 Playground Rubber soft fall Replacements 2022/2023 Point Peron Boat Launching Facility, Peron – Construct Carpark                                               | 68<br>69                               |  |  |  |
|          |                                 | Extension                                                                                                                                                                                         | 69                                     |  |  |  |
|          | 4.13                            | Read Street / Chalgrove Avenue, Rockingham – Extend Right Turn Pockets                                                                                                                            | 70                                     |  |  |  |
|          | 4.15                            | Read Street / Council Avenue, Rockingham – Extend Right Turn Pockets<br>Rockingham Arts Centre Improvements<br>Rockingham Aquatic Centre LED Sign                                                 | 70<br>71<br>71                         |  |  |  |
|          | 4.17                            | Safety Bay Road / Mandurah Road, Baldivis - Install Road Safety Crash Barriers                                                                                                                    | 71                                     |  |  |  |
|          | 4.19                            | Safety Bay Road / Settlers Avenue, Baldivis – Extend Right Turn Pocket Safety Bay Tennis Club – Fence Replacement Secret Harbour – Street Lighting Upgrade                                        | 72<br>72<br>72                         |  |  |  |
|          | 4.21                            | Tulley Court / Albatross Place, Rockingham – Drainage Upgrade<br>Victoria Street Carpark, Rockingham – Accessible (ACROD) Parking Bays                                                            | 72                                     |  |  |  |
|          | 4.23                            | Upgrade Warnbro Beach Road (near View Street), Warnbro – Accessible (ACROD) Parking Bay Upgrade                                                                                                   | 73<br>73                               |  |  |  |
| 12. Park | s Servi                         |                                                                                                                                                                                                   | 74                                     |  |  |  |
| 1.       |                                 | Services Team Overview                                                                                                                                                                            | 74                                     |  |  |  |
| 2.       |                                 | n Resource Update                                                                                                                                                                                 | 74                                     |  |  |  |
| 3.       |                                 | et Status Reports                                                                                                                                                                                 | 74                                     |  |  |  |
|          | 3.1                             | Communities Environment Program Projects                                                                                                                                                          | 74                                     |  |  |  |
| 4.       | Inform                          | nation Items                                                                                                                                                                                      | 75                                     |  |  |  |
|          | 4.2<br>4.3<br>4.4<br>4.5<br>4.6 | CRM Statistics Delegated Public Open Space Handovers Contract Management – Requests for Quote and Tender Weed Management Reserve and POS Maintenance Natural Area Maintenance Bushfire Mitigation | 75<br>75<br>76<br>76<br>76<br>78<br>79 |  |  |  |
|          | 48                              | Irrigation Maintenance                                                                                                                                                                            | 80                                     |  |  |  |