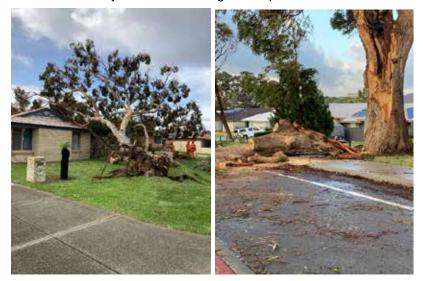

|        |         |        |        |        |
| Rock                                 | kingham   |        |         |        |        |        |

#### **Tree Removals**

There were 53 trees removed in the City during the month of August 2022 as outlined in the table below.

| Tree removal criteria                    | August 2022 | Year to Date |
|------------------------------------------|-------------|--------------|
| Dead, dying or diseased and storm damage | 53          | 93           |

#### **Storm Damage**

Parts of the City and particularly Baldivis was hit quite significantly by a storm event experienced early in the month of August. The follow up works such as the clean-up and tree inspections has taken the entire month for the City's Parks team to get on top off.



Storm Damage

| 4.10 Litter Program 2021/2022 |                                                   |  |
|-------------------------------|---------------------------------------------------|--|
| Author:                       | Mr Ryan Shaw, Coordinator Streetscape Maintenance |  |

#### **Litter Team Budget**



#### **LitterBusters and Sweeping Budget**



The graph below indicates the number of customer requests received each month for the current calendar year which also includes the method received.



The graph below provides a comparison between the previous and current calendar year of the total number of customer requests received each month.



### **Technical Services Monthly Team Summary**



#### 1. Technical Services Team Overview

The Technical Services team delivers a range