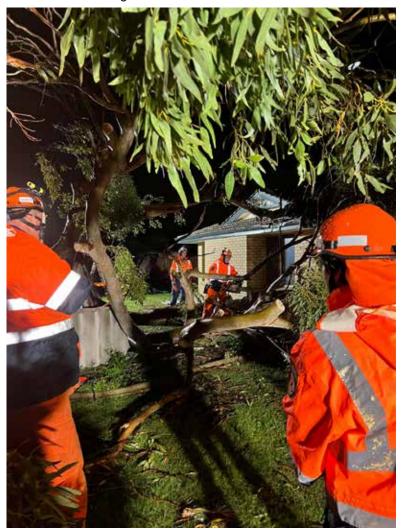

itment demonstrated by both volunteers and City staff to support the local community impacted by storm damage was significant. The level of collaboration and teamwork achieved some outstanding results as recognised by Ray Buchan, South Coastal Metropolitan Region Superintendent, Department of Fire and Emergency Services.

"...I would like to take this opportunity to acknowledge the efforts of all involved including SES, VFES, VBFB and Local Government in the response to this storm event. It was great to see the genuine commitment to the community demonstrated by our volunteers and the collaboration between the various BGUs to achieve a remarkable outcome. Can you please pass on my thanks to your staff and volunteers that assisted over this period."



Damage to Residence from Fallen Tree



SES Crew Operating during the Night



Storm Debris included Unsecured Trampolines

| Total | CRMs                        |
|-------|-----------------------------|
| 3     | Fire Hazards Vacant Land    |
| 2     | General Enquiry             |
| 1     | Fire Hazards Developed Land |
| 0     | Permit to Burn              |
| 0     | Infringement Appeals        |

| 4.5 SmartWatch Key Result Areas |                                                                                                |  |
|---------------------------------|------------------------------------------------------------------------------------------------|--|
| Author:                         | Mrs Sue Dwyer, Coordinator SmartWatch<br>Mrs Maria Butterly, Administration Officer SmartWatch |  |

| Visibility