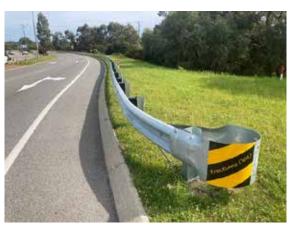

nd add wayfinding signs between the Arts Centre and Gary Holland Community Centre.

The majority of works were completed in June 2022, ahead of the opening of The Nullians exhibition. Installation of hinged walls and ceiling mounts is scheduled for September/October 2022. Installation of new wayfinding signs between the Arts Centre and Gary Holland Community Centre are pending manufacture.

#### 4.16 Rockingham Aquatic Centre LED Sign

**Author:** 

Ms Eva Scheuerlein, Project Officer

The sign has been installed, training has been delivered and this project is now complete.



Rockingham Aquatic Centre LED sign

#### 4.17 Safety Bay Road / Mandurah Road, Baldivis – Install Road Safety Crash Barriers

**Author:** 

Mr Darren Dropulich, Construction Engineer

This project is complete.







Barrier on Eastbound Approach

#### 4.18 Safety Bay Road / Settlers Avenue, Baldivis – Extend Right Turn Pocket

**Author:** 

Mr Darren Dropulich, Construction Engineer

The project consists of the extension of the existing right turn pocket and installation of new overhead mast-arms on Safety Bay Road at the Safety Bay Road / Settlers Avenue intersection. This project was undertaken as night works to minimise disruption to road users.

All civil works and landscaping reinstatements are complete. Practical Completion was achieved on 31 August 2022 (subject to minor defects being rectified). The only outstanding item is the completion of linemarking and installation of signage by Main Roads WA. The anticipated completion date for the project is early-to-mid September 2022.





West to S