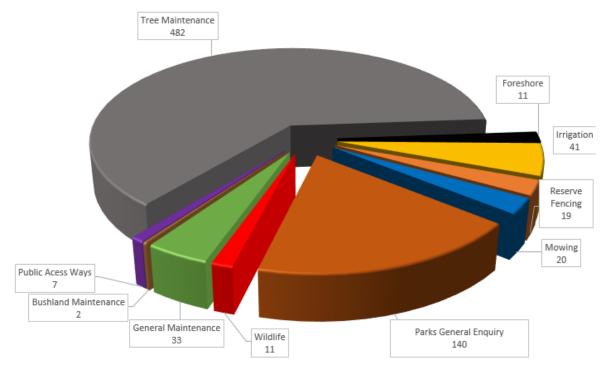

--------------------|------------------------|-----------|
| Budget:            | \$60,000                                     | Expenditure to date:   | Nil       |
| Commencement date: | July 2022                                    | Estimated finish date: | June 2023 |
| Project Officer:   | Mr Adam Johnston, Manager Parks Services     |                        |           |
| Author:            | Mr Adam Johnston, Manager Parks Services     |                        |           |
| Progress Report:   |                                              |                        |           |

#### 4. Information Items

## 4.1 CRM Statistics Author: Mr Adam Johnston, Manager Parks Services

Parks Services received 766 customer requests in August 2022, which have been collated into like groups.



Customer requests received - August 2022

## 4.2 Delegated Public Open Space Handovers Author: Mr Cyril Sharrock, Coordinator Maintenance – Parks Services

Public open space (POS) and streetscape that is constructed by a developer is typically maintained by the developer for a period not less than two summers from practical completion. Approximately three months prior to the maintenance period concluding the developer will notify the City of its intent to handover the site. City officers then assess the site to ensure that it meets the development standards and notifies the developer of any remediation works required. Once notified defects are remedied, the City accepts care and control. The below table sets out POS and Streetscapes that have reached practical completion and the approxim