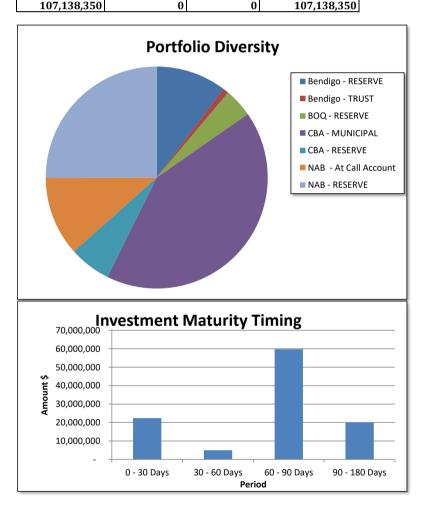

| -             | -        | 5,000,000       | 06-Sep-22        | 30 - 60 Days  |
| CBA - MUNICIPAL       | 2.49%            | 10,000,000.00   | -             | -        | 10,000,000      | 4-Oct-22         | 60 - 90 Days  |
| CBA - MUNICIPAL       | 2.70%            | 10,000,000.00   | -             | -        | 10,000,000      | 2-Nov-22         | 90 - 180 Days |
| CBA - MUNICIPAL       | 2.70%            | 10,000,000.00   | -             | -        | 10,000,000      | 6-Dec-22         | 90 - 180 Days |
| NAB - At Call Account | 0.85%            | 12,400,000.00   | -             | -        | 12,400,000      | 02-Aug-22        | 0 - 30 Days   |
| NAB - RESERVE         | 3.00%            | 26,814,751.19   | -             | -        | 26,814,751      | 04-Oct-22        | 60 - 90 Days  |



#### **Note 4: EXPLANATION OF MATERIAL VARIANCES**

The material variance thresholds are adopted annually by Council as an indicator of whether the actual expenditure or revenue varies from the year to date Actual materially.

Council Adopted \$250,000 as the material variance to be reported for the financial year. Below are the major variances more than \$250,000.

|                                     |           |      | Explan | nation of variances                                                                                       |
|-------------------------------------|-----------|------|--------|-----------------------------------------------------------------------------------------------------------|
| Nature or type                      | Var. \$   | Var. | Timing | Permanent