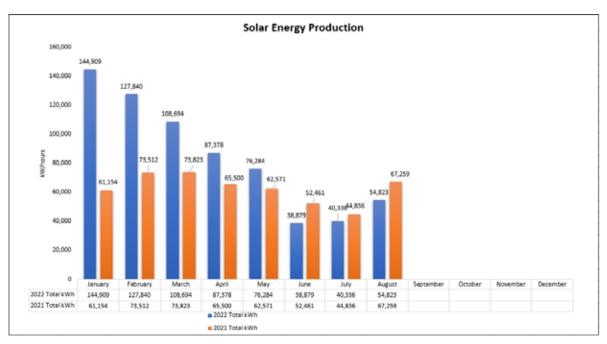

| 0                     | 0         |
| December  |                                 |                               |                               |                       |                            |                                  |                                 |                                     |                                  | 0                     | 0         |
| Total     | 159,934                         | 36,363                        | 24,207                        | 297,192               | 32,350                     | 35,410                           | 12,097                          | 64,810                              | 16,780                           | 477,438               | 679,143   |

Total Solar Energy Production at Monitored Sites



Total Energy Production Kwh



| 4.3 Building Mai | 1.3 Building Maintenance – Reserves                 |  |  |  |
|------------------|-----------------------------------------------------|--|--|--|
| Author:          | Mr Mark Mudrovcic, Coordinator Building Maintenance |  |  |  |

#### **Churchill Park**

Following a scheduled playground inspection, the flying fox platforms were identified for maintenance. All new rubber buffers were installed to all metal platform edges, using anti-theft fixings throughout. Reinstating the playground equipment safe to use.



Churchill Park

#### **Fairview Reserve**

Following a scheduled inspection of the Reserve, two picnic tables were identified for maintenance. Upon further inspection the assets were beyond repair and required replacement. Two ne