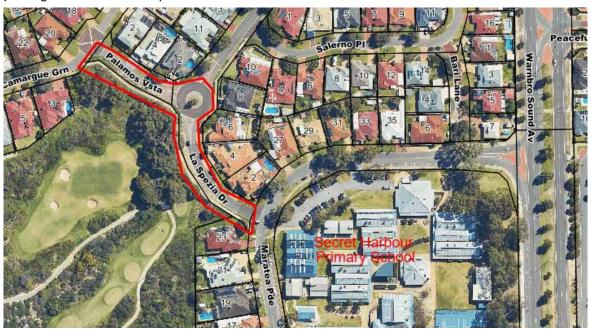

sign |

#### Parking Issues - La Spezia Drive and Palamos Vista, Secret Harbour

The City has received requests from residents to install bollards on the verge of La Spezia Drive and Palamos Vista between the kerb and pathway to prevent parking from parents collecting children from Secret Harbour Primary School. The City does not consider installation of bollards as an appropriate treatment for the parking issues. Two site visits have been undertaken by a City Officer and parking patterns have changed due to the installation of a children's crossing on

Maratea Parade resulting in the loss of a number of on road embayments. The City will conduct an additional site visit once the children's crossing is operational to determine if vegetation plantation or parking restrictions are required.



Parking Issues - La Spezia Drive and Palamos Vista, Secret Harbour

#### Ennis Avenue and Royal Palm Drive Intersection Upgrade - partial traffic signals

This project has been completed by Main Roads WA. Any project enquiries can be directed to Main Roads WA via email <a href="mainroads.wa.gov.au">enquiries@mainroads.wa.gov.au</a> or call the Main Roads Customer Information Centre on 138 138.

#### Changes to speed limits at Traffic signals along Ennis Avenue and Mandurah Road

Main Roads recently commenced a Project to reduce the speed limit to a maximum of 70 km/h on approaches to all signalised intersections across the State

The speed reductions are required following a review of *Main Roads Speed Zoning: Policy and Application Guidelines* and will align Main Roads with the latest A