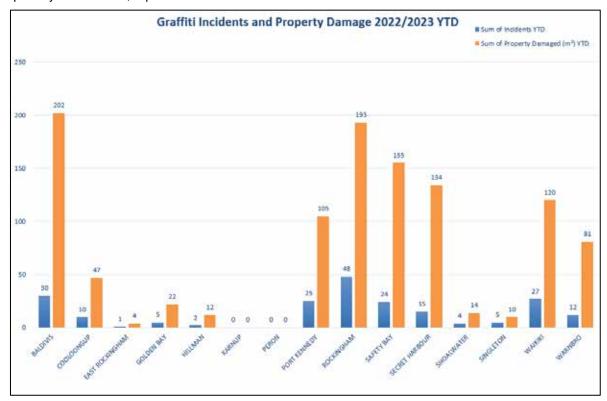

|           | TABLE OF CONTENTS |                                 |                                                                                                                                                                                                                            |                            |  |  |
|-----------|-------------------|---------------------------------|----------------------------------------------------------------------------------------------------------------------------------------------------------------------------------------------------------------------------|----------------------------|--|--|
|           |                   | 4.3<br>4.4<br>4.5<br>4.6<br>4.7 | Subdivision Clearances Subdivision Survey Approvals Subdivision Lot Production Delegated Development Approvals Delegated Development Refusals                                                                              | 43<br>43<br>44<br>44<br>45 |  |  |
|           |                   | 4.8<br>4.9<br>4.10<br>4.11      | Delegated Building Envelope Variations Subdivision/Amalgamation Recommended for Approval Strata Plans Subdivision/Amalgamation Refused State Administrative Tribunal - Proposed Hindu Temple - Lot 53 Folly Road, Baldivis | 45<br>45<br>45<br>45<br>45 |  |  |
| <b>7.</b> | Plann             | ing a                           | nd Development Directorate                                                                                                                                                                                                 | 47                         |  |  |
|           | 1.                | Planr                           | ning and Development Directorate Team Overview                                                                                                                                                                             | 47                         |  |  |
|           | 2.                | Huma                            | an Resource Update                                                                                                                                                                                                         | 47                         |  |  |
|           | 3.                | Proje                           | ct Status Reports                                                                                                                                                                                                          | 47                         |  |  |
|           |                   | 3.1                             | Rockingham Strategic Metropolitan Centre Local Planning Framework Review                                                                                                                                                   | 47                         |  |  |
|           | 4.                | 3.2                             | Design Review Panel mation Items                                                                                                                                                                                           | 49<br>49                   |  |  |
| 0         |                   |                                 |                                                                                                                                                                                                                            |                            |  |  |
| o.<br>    | Auvis             | ory C                           | committee Minutes                                                                                                                                                                                                          | 50                         |  |  |
| As        | sset S            | ervi                            | ces Bulletin                                                                                                                                                                                                               | 51                         |  |  |
| 9.        | Asset             | Serv                            | ices Directorate                                                                                                                                                                                                           | 51                         |  |  |
|           | 1.                | Asse                            | t Services Directorate Team Overview                                                                                                                                                                                       | 51                         |  |  |
|           | 2.                | Huma                            | an Resource Update                                                                                                                                                                                                         | 51                         |  |  |
|           | 3.                | Proje                           | ct Status Reports                                                                                                                                                                                                          | 51                         |  |  |
|           | 4.                | Inforr                          | mation Items                                                                                                                                                                                                               | 51                         |  |  |
|           |                   | 4.1<br>4.2                      | Bushfire Risk<br>Strategic Asset Management                                                                                                                                                                                | 51<br>52                   |  |  |
| 10        | .Opera            | tions                           | and Fleet Services                                                                                                                                                                                                         | <b>55</b>                  |  |  |
|           | 1.                | Oper                            | ations and Fleet Services Team Overview                                                                                                                                                                                    | 55                         |  |  |
|           | 2.                | Huma                            | an Resource Update                                                                                                                                                                                                         | 55                         |  |  |
|           | 3.                | Proje                           | ct Status Reports                                                                                                                                                                                                          | 55                         |  |  |
|           | 4.                | Inforr                          | nation Items                                                                                                                                                                                                               | 55                         |  |  |
|           |                   | 4.1<br>4.2<br>4.3<br>4.4        | Building Maintenance - Operations Building Maintenance - Buildings Building Maintenance - Reserves Graffiti Program 2021/2022                                                                                              | 55<br>57<br>59<br>62       |  |  |
| 11        | .Infras           | tructi                          | ure Project Delivery                                                                                                                                                                                                       | 64                         |  |  |
|           | 1.                | Infras                          | structure Project Delivery Team Overview                                                                                                                                                                                   | 64                         |  |  |
|           | 2.                | Huma                            | an Resource Update                                                                                                                                                                                                         | 64                         |  |  |