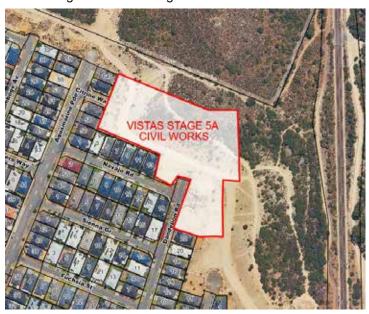

---------------------|-------------------|--------------------------------|
| Structure Plan Approvals     | 1                 | 7                              |
| Subdivision Applications     | 5                 | 24                             |
| Urban Water Management Plans | 0                 | 9                              |
| Traffic Reports              | 2                 | 16                             |
| Development Applications     | 3                 | 42                             |
| Total                        | 11                | 98                             |

### 4.2 Delegated Land and Development Infrastructure Assets Approvals

**Author:** 

Mr James Henson, Manager Land and Development Infrastructure

### 4.2.1 The Vistas Estate Stage 5A - Civil design works



### 4.2.2 Golden Bay NAC Stage 4



#### 4.2.3 Kennedy Bay Stage 1A and 1B POS and Streetscape



# 4.3 Handover of Subdivisional Roads Author: Mr James Henson, Manager Land and Development Infrastructure

- 4.3.1 Brightwood Stage 8 Hillsbourough Avenue, Optimum Glade, Lambent Terrace, Prismatic
- 4.3.2 Bayshore Gardens Stage 3 Foreshore Drive, Seaview Drive, Sunny Drive, Conch Crescent
- 4.3.3 Spires Stage 14 Uluru Crescent, Colosseum Entrance, Apostle Road, Santorini Parkway
- 4.3.4 Baldivis Park Stage 9 Karijini Crescent, Boorabin Drive, Butterleaf Road

## 4.4 Delegated Subdivision Engineering and Public Open Space Practical Completions

Author: Mr James Henson, Manager Land and Development Infrastructure

- 4.4.1 The Vistas Estate Stage 4D
- 4.4.2 The Vistas Estate Stage 4C Roadside