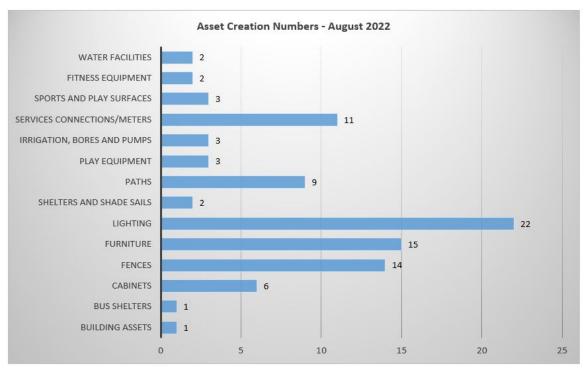

eason.
- Completed draft BRMP 2023-2027.
- · CRM's relating to private landholders and State agencies.
- · SOW for Warnbro Dunes project.

Representation and attendance at:

· Karla Katitjin Fire Knowledge Forum 2022.

# 4.2 Strategic Asset Management Author: Pollyanne Fisher, Coordinator Strategic Asset Management

#### **Asset Creation Statistics**

There are many new assets installed each month as part of either City funded projects or subdivision developments. These assets are continuously being added to the corporate asset register following the completion of each project. A small number of older assets missing from the asset register are also added once they are located. During August 2022, 95 identified assets were created in the register.



**Overall Asset Creation Statistics** 



Asset Creation Statistics by Asset Class

#### **Dial Before You Dig**

The City is a registered member of Dial Before You Dig, meaning the City receives information on proposed works that will be undertaken around our registered assets. Any third party intending to work around infrastructure assets can make a free enquiry to Dial Before You Dig to identify any City owned underground assets that exist within their work site. This service helps protect the City's underground assets such as the stormwater drainage network and fibre optic cables from damage. It also enables the City to identify the responsible party for any damage that may arise from such works.

The Dial Before You Dig requests are processed through an automated service provided to the City by a contractor. Requests that r