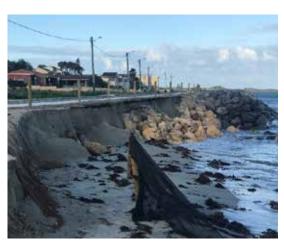

d November 2022.



Tern Bank Sandbar sediment migration into Bent Street Navigation Channel – August 2022

#### **Mersey Point - Coastal Erosion**

While the recently constructed seawall has performed well during the winter storm season the early August 2022 storm event caused localised erosion at the unprotected eastern end of the seawall, adjacent to Arcadia Drive and Mersey Road, Shoalwater. The storm event combined with high tide, peak wind, large swell and storm surge stripped the south facing beach of sand placing the foreshore footpath under threat.

No infrastructure was lost during the event. Short term beach renourishment works has shored up the erosion scarp. A project will be included in the future Business Plan for constructing medium term protection structure in 2023/24.





Storm Erosion 1-3 August 2022



Beach and Dune Reinstatement - August 2022

Point Peron Sand Trap Excavation Works September 2022
The post winter sand excavation at the site is being planned for mid/late September 2022.



Point Peron Sand Trap - August 2022

### **Advisory Committee Minutes**

The following Advisory Committee Minutes are attached for Councillor's information.

Advisory Committee Recommendations will be subject to separate Officer's reports to Council.

| Advisory Committee                    | Advisory Committee Meeting held |
|---------------------------------------|---------------------------------|
| Coastal Facilities Advisory Committee | 22 August 2022                  |
| RoadWise Advisory Committee           | No meeting held this period.    |

### **Corporate a