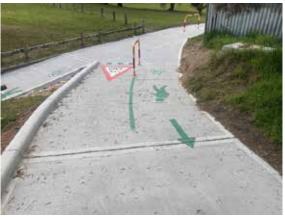

|          | TABLE OF CONTENTS               |                                                                                                                                                                                                   |                                        |  |  |  |
|----------|---------------------------------|---------------------------------------------------------------------------------------------------------------------------------------------------------------------------------------------------|----------------------------------------|--|--|--|
| 3.       | Projec                          | ct Status Reports                                                                                                                                                                                 | 64                                     |  |  |  |
| 4.       | Inform                          | nation Items                                                                                                                                                                                      | 64                                     |  |  |  |
|          | 4.1<br>4.2                      | Bus Shelter Replacements<br>Dixon Road (Goddard Street to Ennis Avenue), Rockingham – Footpath                                                                                                    | 64                                     |  |  |  |
|          | 4.3<br>4.4                      | Upgrades Don Cuthbertson Reserve (Cooloongup) – Replace luminaires Ennis Avenue (Hillman Park to Carvie Street), Rockingham – Construct                                                           | 65<br>65                               |  |  |  |
|          | 4.5                             | Shared Path Gascoyne Way (Willmott Drive to Grange Drive), Cooloongup – Install Raised Safety Platforms                                                                                           | 66<br>66                               |  |  |  |
|          | 4.6<br>4.7                      | Gosforth Court, Safety Bay – Drainage Upgrade Lark Hill Sporting Complex Soccer and Cricket Club Building                                                                                         | 67                                     |  |  |  |
|          | 4.8                             | Refurbishments, Port Kennedy<br>Lark Hill Sporting Complex Softball and Hockey Club Building<br>Refurbishments, Port Kennedy                                                                      | 67<br>68                               |  |  |  |
|          |                                 | Maratea Parade (West of Warnbro Sound Avenue), Secret Harbour – Guarded School Crossing                                                                                                           | 68                                     |  |  |  |
|          | 4.11                            | Playground Replacements 2022/2023 Playground Rubber soft fall Replacements 2022/2023 Point Peron Boat Launching Facility, Peron – Construct Carpark                                               | 68<br>69                               |  |  |  |
|          |                                 | Extension                                                                                                                                                                                         | 69                                     |  |  |  |
|          | 4.13                            | Read Street / Chalgrove Avenue, Rockingham – Extend Right Turn Pockets                                                                                                                            | 70                                     |  |  |  |
|          | 4.15                            | Read Street / Council Avenue, Rockingham – Extend Right Turn Pockets<br>Rockingham Arts Centre Improvements<br>Rockingham Aquatic Centre LED Sign                                                 | 70<br>71<br>71                         |  |  |  |
|          | 4.17                            | Safety Bay Road / Mandurah Road, Baldivis - Install Road Safety Crash Barriers                                                                                                                    | 71                                     |  |  |  |
|          | 4.19                            | Safety Bay Road / Settlers Avenue, Baldivis – Extend Right Turn Pocket Safety Bay Tennis Club – Fence Replacement Secret Harbour – Street Lighting Upgrade                                        | 72<br>72<br>72                         |  |  |  |
|          | 4.21                            | Tulley Court / Albatross Place, Rockingham – Drainage Upgrade<br>Victoria Street Carpark, Rockingham – Accessible (ACROD) Parking Bays                                                            | 72                                     |  |  |  |
|          | 4.23                            | Upgrade Warnbro Beach Road (near View Street), Warnbro – Accessible (ACROD) Parking Bay Upgrade                                                                                                   | 73<br>73                               |  |  |  |
| 12. Park | s Servi                         |                                                                                                                                                                                                   | 74                                     |  |  |  |
| 1.       |                                 | Services Team Overview                                                                                                                                                                            | 74                                     |  |  |  |
| 2.       |                                 | n Resource Update                                                                                                                                                                                 | 74                                     |  |  |  |
| 3.       |                                 | et Status Reports                                                                                                                                                                                 | 74                                     |  |  |  |
|          | 3.1                             | Communities Environment Program Projects                                                                                                                                                          | 74                                     |  |  |  |
| 4.       | Inform                          | nation Items                                                                                                                                                                                      | 75                                     |  |  |  |
|          | 4.2<br>4.3<br>4.4<br>4.5<br>4.6 | CRM Statistics Delegated Public Open Space Handovers Contract Management – Requests for Quote and Tender Weed Management Reserve and POS Maintenance Natural Area Maintenance Bushfire Mitigation | 75<br>75<br>76<br>76<br>76<br>78<br>79 |  |  |  |
|          | 48                              | Irrigation Maintenance                                                                                                                                                                            | 80                                     |  |  |  |