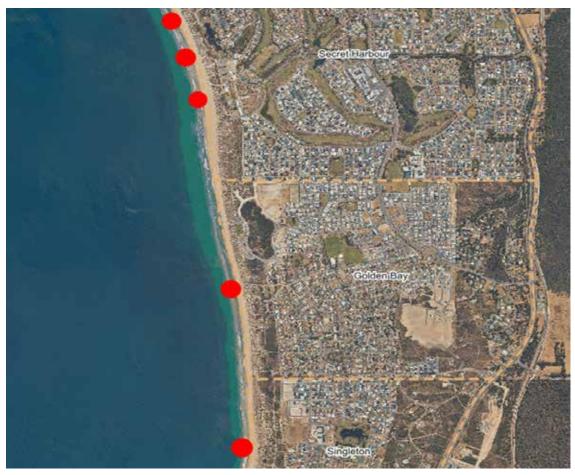

re taken for all beaches.

Routine summer ocean sampling runs from November to March. Beaches that have traditionally higher numbers of swimmers are sampled fortnightly and those with lower numbers of swimmers are sampled monthly.

The fortnightly sampling sites include: Rockingham Beach, Palm Beach, North Hymus Street, Waikiki Beach, Secret Harbour SLSC, The Pond (Bent Street Jetty, Forrester Road, Tern Island and Safety Bay Beach sites).

The monthly sampling sites include: CBH Jetty, Point Peron beaches, Boundary Road, Penguin Island Jetty, Warnbro beaches, Port Kennedy, Secret Harbour (North Car Park and Anstey Road sites), Golden Bay and Singleton beaches.

The routine ocean water sampling locations are as follows:



Rockingham/Peron



Shoalwater/Safety Bay



Warnbro/Port Kennedy



Secret Harbour/Golden Bay/Singleton

| -                  |                                                      |                        |              |
|--------------------|------------------------------------------------------|------------------------|--------------|
| Project            | 3.5 Food Sampling                                    |                        |              |
| Budget:            | \$1,000                                              | Expenditure to date:   | \$61         |
| Commencement date: | 1 July 2022                                          | Estimated finish date: | 30 June 2023 |
| Project Officer:   | Mr Callum Birney, Environmental Health Technician    |                        |              |
| Author:            | Mrs Erica King, Manager Health