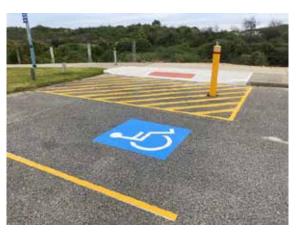

g located on a shared boundary.

#### 4.20 Secret Harbour - Street Lighting Upgrade

**Author:** 

Ms Morgan Adams, Projects Supervisor

The City's Officers are working to finalise outstanding items and practical completion inspections.

#### 4.21 Tulley Court / Albatross Place, Rockingham – Drainage Upgrade

**Author:** 

Mr Darren Dropulich, Construction Engineer

This project consists of the installation of new stormwater drainage pits at the intersection of Tulley Court and Albatross Place. This project is complete.







South-East Side of Intersection





Outside No.1 Tulley Court

Outside No.2 Tulley Court

#### 4.22 Victoria Street Carpark, Rockingham – Accessible (ACROD) Parking Bays Upgrade

**Author:** 

Mr Darren Dropulich, Construction Engineer

This project is complete.





Upgraded ACROD Bay (North Side)

Upgraded ACROD Bay (South Side)

### 4.23 Warnbro Beach Road (near View Street), Warnbro – Accessible (ACROD) Parking Bay Upgrade

**Author:** 

Mr Darren Dropulich, Construction Engineer

This project is complete.







Old ACROD Bay Location

### Parks Services Monthly Team Summary



#### 1. Parks Services Team Overview

The Parks Services Team delivers a range of services which include:

- Turf Management Care and maintenance of turf on sports fields, minor reserves, street verges and foreshore areas. Works include mowing, fertilising, turf renovations and weed control.
- Horticultural Management Maintenance and refurbishment of landscaped garden areas.
- Irrigation Maintenance Servicing and upkeep of irrigation systems. Management of groundwater abs