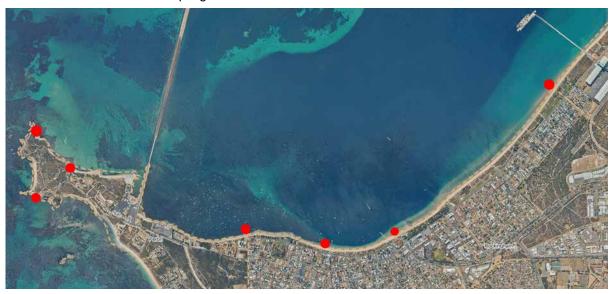

om April to October, with a break in June and July. Monthly samples are taken for all beaches.

Routine summer ocean sampling runs from November to March. Beaches that have traditionally higher numbers of swimmers are sampled fortnightly and those with lower numbers of swimmers are sampled monthly.

The fortnightly sampling sites include: Rockingham Beach, Palm Beach, North Hymus Street, Waikiki Beach, Secret Harbour SLSC, The Pond (Bent Street Jetty, Forrester Road, Tern Island and Safety Bay Beach sites).

The monthly sampling sites include: CBH Jetty, Point Peron beaches, Boundary Road, Penguin Island Jetty, Warnbro beaches, Port Kennedy, Secret Harbour (North Car Park and Anstey Road sites), Golden Bay and Singleton beaches.

The routine ocean water sampling locations are as follows:



Rockingham/Peron



Shoalwater/Safety Bay



Warnbro/Port Kennedy



Secret Harbour/Golden Bay/Singleton

| -                  |                                                      |                        |              |
|--------------------|------------------------------------------------------|------------------------|--------------|
| Project            | 3.5 Food Sampling                                    |                        |              |
| Budget:            | \$1,000                                              | Expenditure to date:   | \$61         |
| Commencement date: | 1 July 2022                                          | Estimated finish date: | 30 June 2023 |
| Project Officer:   | Mr Callum Birney, Environmental Health Technician    |                        |