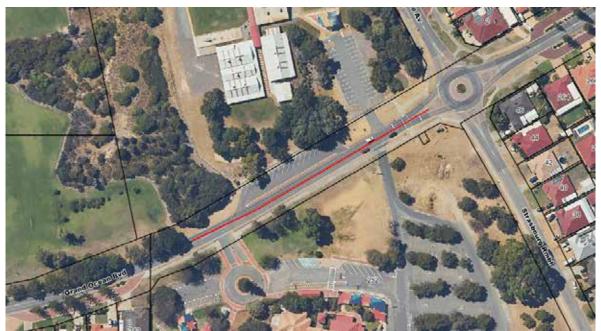

e proposal has not progressed further.
   The City notes that both are relatively small schools with about 400 students each.
- Provision of an additional access on Strasbourg Ramble for St Bernadette's Catholic
   Primary School It is not supported by the City's planning team as school accesses should only be provided off local distributor road and Strasbourg Ramble is a local access road.

The remaining action identified is the investigation of installation of a median island to restrict car park movements to be left in and left out to improve traffic flow and safety. The investigation is expected to be completed by the end of the 2022/23 financial year. The outcome of the design investigation will be reported in a future Technical Services Bulletin and will be conveyed to the schools.



The City has also constructed a footpath along St Raphael Crescent to improve pedestrian and cyclists connectivity to the schools.

#### Proposed Public Transport Authority (PTA) Bus stops on Central Promenade for Route 550

The PTA have proposed to construct two additional bus stops in the Rockingham Town Centre area on Central Promenade west of Syren Street.



Proposed Public Transport Authority (PTA) Bus Stops on Central Promenade

The PTA has completed community consultation with surrounding businesses and received no objections to the proposed stops.

The PTA have schedule the works to be complete in mid to late September.

#### Children's Crossings

The City is currently working with the Rockingham Beach Primary School and Rockingham Senior High School to improve the children's cr