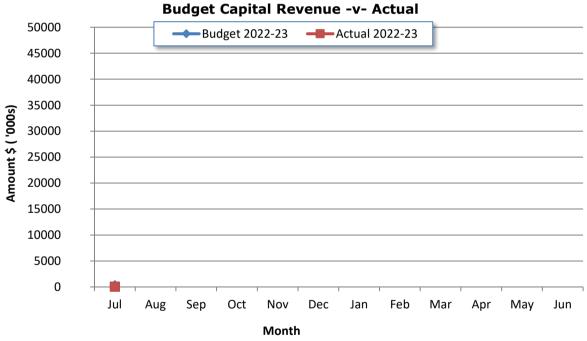

apital                                                         | (49,504,843)                            | 121,901,096                | 125,638,974                | 3,737,877          |          |
| Opening Funding Surplus/(Deficit)                                                     | 49,504,843                              | 49,504,843                 | 49,504,843                 | 0                  |          |
| Closing Funding Surplus (Deficit)                                                     | 0                                       | 171,405,939                | 175,143,817                | 3,737,877          |          |

Note 1 - Graphical Representation - Source Statement of Financial Activity





Note 1 - Graphical Representation - Source Statement of Financial Activity





#### **Note 2: NET CURRENT FUNDING POSITION**

**Current Assets** 

Less: Current Liabilities
Net Current Assets

Less: Cash Restricted - Reserves

Less: Assets not expected to be realised by end of year

Add: Current Borrowings Add: Cash Backed Provisions

Add: Current Lease

Add: Capital grant liabilities Add: Contract liabilities

**Net Current Funding Position** 

| For the Period     | For the Period<br>Ended 31 July |
|--------------------|---------------------------------|
| Ended 30 June 2022 | 2022                            |
| \$                 | \$                              |
| 72,915,650         | 229,520,851                     |
| (46,870,145)       | (25,142,293)                    |
| 26,045,505         | 204,378,558                     |
| (46,494,086)       | (45,8