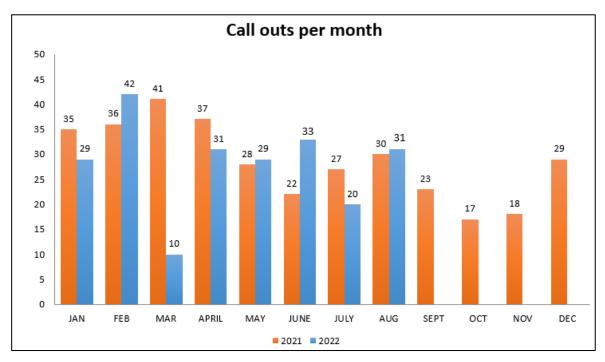

ment/repair/maintenance of the fleet and manage the city's workshop.

· Depot Operations

Includes the general management and security of the works depot, including stores.

#### 2. Human Resource Update

Nil

#### 3. Project Status Reports

Nil

#### 4. Information Items

#### 4.1 Building Maintenance - Operations

Author: Mr Mark Mudrovcic, Coordinator Building Maintenance

#### **After Hours Call Outs**

The Building Maintenance team provides an after-hours call out service to deal with urgent works on facilities and other key assets. For the month of August 2022, 31 callouts were completed, an increase on the 2021 figures which can occur given the various sources of maintenance requests. The majority of the callouts were related to plumbing, security and vandalism on foreshore areas.



After Hours Call Outs for 2022

#### **Building Maintenance - Customer Request Management (CRM) Statistics**

The Building Maintenance Team and contractors completed 614 CRM's for the month of August 2022. This is compared to 892 requests completed in August 2021 and an average of 770 per month for the 2021 period. Average CRM completion times remain within service level standards.



Completed CRM's for 2022

#### **Contract Management**

An update on Building Maintenance contracts is provided below:

- Fire protection systems and equipment maintenance and testing services On boarding process has commenced with new tenders as of September 2022.
- Standing offer for the cleaning and maintenance of sand soft fall areas On boarding process has commenced with new tenders as of September 202