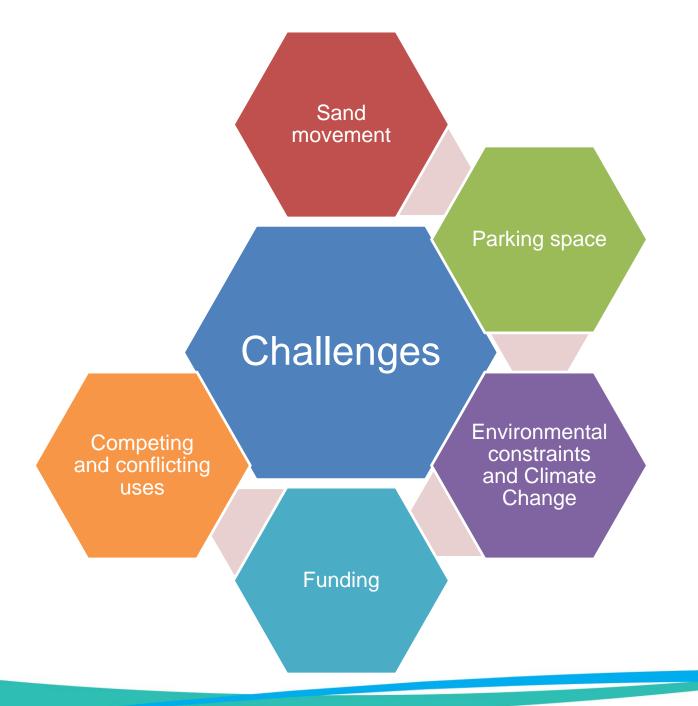

### 10. Date and Time of Next Meeting

The next Coastal Facilities Advisory Committee meeting will be held on **Monday 21 November 2022** in the Committee Room, Council Administration Building, Civic Boulevard, Rockingham. The meeting will commence at 4.00pm.

#### 11. Closure

There being no further business, the Chairperson thanked those persons present for attending the Coastal Facilities Advisory Committee meeting, and declared the meeting closed at **4.48pm**.

# SBPP Community Workshop > August 2022

Manoj Barua, Manager Technical Services



140,000 residents

10.3% of Metropolitan boat ownership

City of Rockingham

Most likely require more ramps in future

14 Concrete & 2 sand boat ramps



Upgrade/Down grade

**New Location** 

SBPP

No City provided Marina

Potential funding







PORT KENNEDY

SCIENTIFIC PARK

FOR RAMPS 3 & 4

Lighting and ancillary ~ \$1M

SURVEY COMPLETED BY JBA SURVEYS IN MAY 2020, LEVELS AND CONTOURS REFLECT AT THE TIME OF SURVEY ONLY,

AERIAL PHOTOGRAPH FROM NEARMAP TAKEN

IN MAY 2020.

Roughly \$10M

Breakwater

~ \$4M

Six Ramps ~ 2M

Car Park ~ \$3M

# Funding

| Financial Year | Budget      |
|----------------|-------------|
| 2022/23        | \$710,000   |
| 2023/24        | \$1,950,000 |
| 2024/25        | \$1,160,000 |
| 2025/26        | \$1,314,000 |
| 2026/27        | \$2,379,109 |
| 2027/28        | \$2,500,000 |
| 2028/29        | \$2,500,000 |
| 2029/30        | \$2,500,000 |
| 2030/31        | \$2,500,000 |
| 2031/32        | \$2,500,000 |

\$2M Average per year for boat ramps, jetties, seawalls and groynes \$1.5M RBFS funding