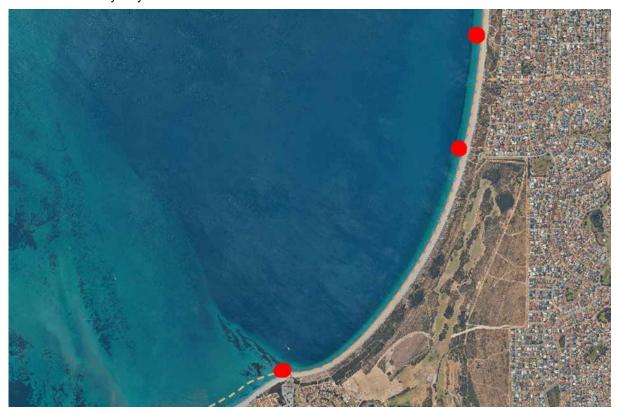

July. Monthly samples are taken for all beaches.

Routine summer ocean sampling runs from November to March. Beaches that have traditionally higher numbers of swimmers are sampled fortnightly and those with lower numbers of swimmers are sampled monthly.

The fortnightly sampling sites include: Rockingham Beach, Palm Beach, North Hymus Street, Waikiki Beach, Secret Harbour SLSC, The Pond (Bent Street Jetty, Forrester Road, Tern Island and Safety Bay Beach sites).

The monthly sampling sites include: CBH Jetty, Point Peron beaches, Boundary Road, Penguin Island Jetty, Warnbro beaches, Port Kennedy, Secret Harbour (North Car Park and Anstey Road sites), Golden Bay and Singleton beaches.

The routine ocean water sampling locations are as follows:



Rockingham/Peron



Shoalwater/Safety Bay



Warnbro/Port Kennedy



Secret Harbour/Golden Bay/Singleton

| -                  |                                                      |                        |              |
|--------------------|------------------------------------------------------|------------------------|--------------|
| Project            | 3.5 Food Sampling                                    |                        |              |
| Budget:            | \$1,000                                              | Expenditure to date:   | \$61         |
| Commencement date: | 1 July 2022                                          | Estimated finish date: | 30 June 2023 |
| Project Officer:   | Mr Callum Birney, Environmental Health Technician    |                        |              |
| Author:            | Mrs Er