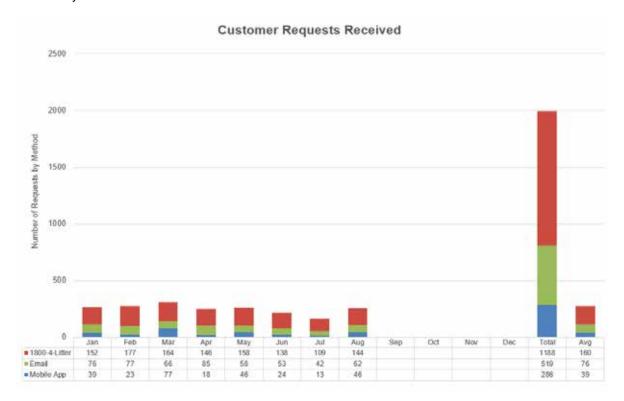

|          | TABLE OF CONTENTS               |                                                                                                                                                                                                   |                                        |  |  |  |
|----------|---------------------------------|---------------------------------------------------------------------------------------------------------------------------------------------------------------------------------------------------|----------------------------------------|--|--|--|
| 3.       | Projec                          | ct Status Reports                                                                                                                                                                                 | 64                                     |  |  |  |
| 4.       | Inform                          | nation Items                                                                                                                                                                                      | 64                                     |  |  |  |
|          | 4.1<br>4.2                      | Bus Shelter Replacements<br>Dixon Road (Goddard Street to Ennis Avenue), Rockingham – Footpath                                                                                                    | 64                                     |  |  |  |
|          | 4.3<br>4.4                      | Upgrades Don Cuthbertson Reserve (Cooloongup) – Replace luminaires Ennis Avenue (Hillman Park to Carvie Street), Rockingham – Construct                                                           | 65<br>65                               |  |  |  |
|          | 4.5                             | Shared Path Gascoyne Way (Willmott Drive to Grange Drive), Cooloongup – Install Raised Safety Platforms                                                                                           | 66<br>66                               |  |  |  |
|          | 4.6<br>4.7                      | Gosforth Court, Safety Bay – Drainage Upgrade Lark Hill Sporting Complex Soccer and Cricket Club Building                                                                                         | 67                                     |  |  |  |
|          | 4.8                             | Refurbishments, Port Kennedy<br>Lark Hill Sporting Complex Softball and Hockey Club Building<br>Refurbishments, Port Kennedy                                                                      | 67<br>68                               |  |  |  |
|          |                                 | Maratea Parade (West of Warnbro Sound Avenue), Secret Harbour – Guarded School Crossing                                                                                                           | 68                                     |  |  |  |
|          | 4.11                            | Playground Replacements 2022/2023 Playground Rubber soft fall Replacements 2022/2023 Point Peron Boat Launching Facility, Peron – Construct Carpark                                               | 68<br>69                               |  |  |  |
|          |                                 | Extension                                                                                                                                                                                         | 69                                     |  |  |  |
|          | 4.13                            | Read Street / Chalgrove Avenue, Rockingham – Extend Right Turn Pockets                                                                                                                            | 70                                     |  |  |  |
|          | 4.15                            | Read Street / Council Avenue, Rockingham – Extend Right Turn Pockets<br>Rockingham Arts Centre Improvements<br>Rockingham Aquatic Centre LED Sign                                                 | 70<br>71<br>71                         |  |  |  |
|          | 4.17                            | Safety Bay Road / Mandurah Road, Baldivis - Install Road Safety Crash Barriers                                                                                                                    | 71                                     |  |  |  |
|          | 4.19                            | Safety Bay Road / Settlers Avenue, Baldivis – Extend Right Turn Pocket Safety Bay Tennis Club – Fence Replacement Secret Harbour – Street Lighting Upgrade                                        | 72<br>72<br>72                         |  |  |  |
|          | 4.21                            | Tulley Court / Albatross Place, Rockingham – Drainage Upgrade<br>Victoria Street Carpark, Rockingham – Accessible (ACROD) Parking Bays                                                            | 72                                     |  |  |  |
|          | 4.23                            | Upgrade Warnbro Beach Road (near View Street), Warnbro – Accessible (ACROD) Parking Bay Upgrade                                                                                                   | 73<br>73                               |  |  |  |
| 12. Park | s Servi                         |                                                                                                                                                                                                   | 74                                     |  |  |  |
| 1.       |                                 | Services Team Overview                                                                                                                                                                            | 74                                     |  |  |  |
| 2.       |                                 | n Resource Update                                                                                                                                                                                 | 74                                     |  |  |  |
| 3.       |                                 | et Status Reports                                                                                                                                                                                 | 74                                     |  |  |  |
|          | 3.1                             | Communities Environment Program Projects                                                                                                                                                          | 74                                     |  |  |  |
| 4.       | Inform                          | nation Items                                                                                                                                                                                      | 75                                     |  |  |  |
|          | 4.2<br>4.3<br>4.4<br>4.5<br>4.6 | CRM Statistics Delegated Public Open Space Handovers Contract Management – Requests for Quote and Tender Weed Management Reserve and POS Maintenance Natural Area Maintenance Bushfire Mitigation | 75<br>75<br>76<br>76<br>76<br>78<br>79 |  |  |  |
|          | 48                              | Irrigation Maintenance                                                                                                                                                                            | 80                                     |  |  |  |