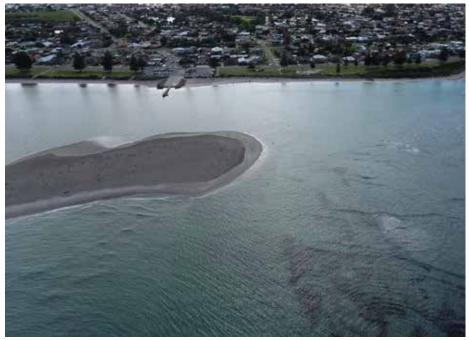

ing ramps, breakwater design and car park extension | The City is seeking Recreational Boating Facilities Scheme (RBFS) Funding to assist with the detailed design of the Port Kennedy Boat Launching Facility expansion design. Applications for funding closed on 1 September 2022. RBFS grants are assessed in October 2022 with successful applicants notified in December 2022. Should the City be successful obtaining the funding, the detailed design of the facility will be deferred to 2023/24 to meet the objectives of the RBFS grant process. |

### Bent Street Boat Ramp Navigation Channel/Tern Bank Sandbar Sand Excavation Works – 2022/2023

A report is being presented to Council seeking delegation to CEO for approving tender for undertaking the sand excavation works in October and November 2022.



Tern Bank Sandbar sediment migration into Bent Street Navigation Channel – August 2022

#### **Mersey Point - Coastal Erosion**

While the recently constructed seawall has performed well during the winter storm season the early August 2022 storm event caused localised erosion at the unprotected eastern end of the seawall, adjacent to Arcadia Drive and Mersey Road, Shoalwater. The storm event combined with high tide, peak wind, large swell and storm surge stripped the south facing beach of sand placing the foreshore footpath under threat.

No infrastructure was lost during the event. Short term beach renourishment works has shored up the erosion scarp. A project will be included in the future Business Plan for constructing medium term protection structure in 2023/24.





Storm Erosion 1-