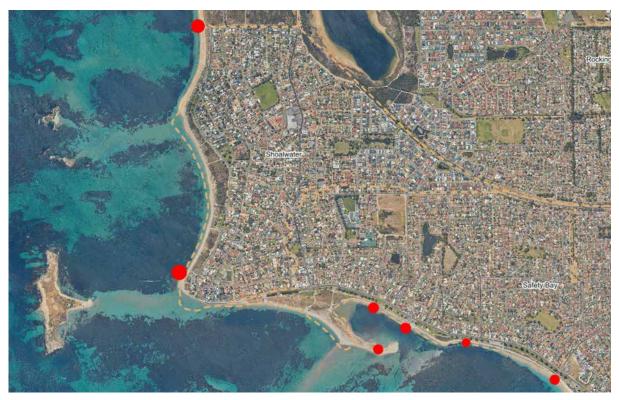

with a break in June and July. Monthly samples are taken for all beaches.

Routine summer ocean sampling runs from November to March. Beaches that have traditionally higher numbers of swimmers are sampled fortnightly and those with lower numbers of swimmers are sampled monthly.

The fortnightly sampling sites include: Rockingham Beach, Palm Beach, North Hymus Street, Waikiki Beach, Secret Harbour SLSC, The Pond (Bent Street Jetty, Forrester Road, Tern Island and Safety Bay Beach sites).

The monthly sampling sites include: CBH Jetty, Point Peron beaches, Boundary Road, Penguin Island Jetty, Warnbro beaches, Port Kennedy, Secret Harbour (North Car Park and Anstey Road sites), Golden Bay and Singleton beaches.

The routine ocean water sampling locations are as follows:



Rockingham/Peron



Shoalwater/Safety Bay



Warnbro/Port Kennedy



Secret Harbour/Golden Bay/Singleton

| -                  |                                                      |                        |              |
|--------------------|------------------------------------------------------|------------------------|--------------|
| Project            | 3.5 Food Sampling                                    |                        |              |
| Budget:            | \$1,000                                              | Expenditure to date:   | \$61         |
| Commencement date: | 1 July 2022                                          | Estimated finish date: | 30 June 2023 |
| Project Officer:   | Mr Callum Birney, Environmental Health Technician    |                        |              |
| Au