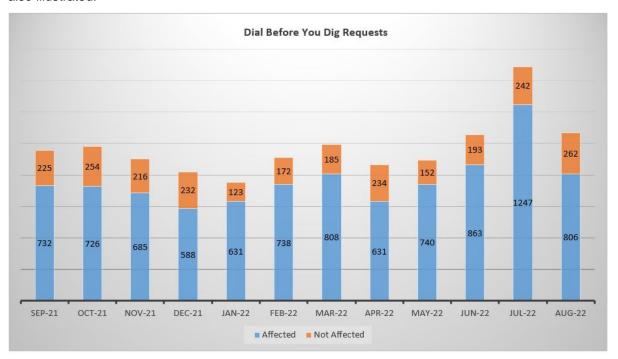

assets such as the stormwater drainage network and fibre optic cables from damage. It also enables the City to identify the responsible party for any damage that may arise from such works.

The Dial Before You Dig requests are processed through an automated service provided to the City by a contractor. Requests that result in assets being identified within the proposed work site are known as 'Affected' and those where no assets exist are 'Not Affected'. The figure below illustrates that during August 2022, 1,069 requests were made for works within the City and 806 of those requests were sites where City assets existed within the vicinity of the proposed work site, helping protect these assets from damage. The activities associated with the requests made to the City are also illustrated.



Dial Before You Dig Request Numbers



Dial Before You Dig Request Numbers by Activity

# Operations and Fleet Services Monthly Team Summary



#### 1. Operations and Fleet Services Team Overview

The Operations and Fleet Services department delivers a range of services which include:

Building Maintenance

Reactive, preventative and scheduled maintenance to over 350 million dollars' worth (replacement value) of buildings, lighting and park structures. Development of maintenance plans that determine the level of maintenance required to meet the agreed levels of service, and include factors such as life cycle, risk, safety, standards and regulations and the most cost effective use of resources.

Maintenance of technical building systems for the City's assets. This includes the administrat