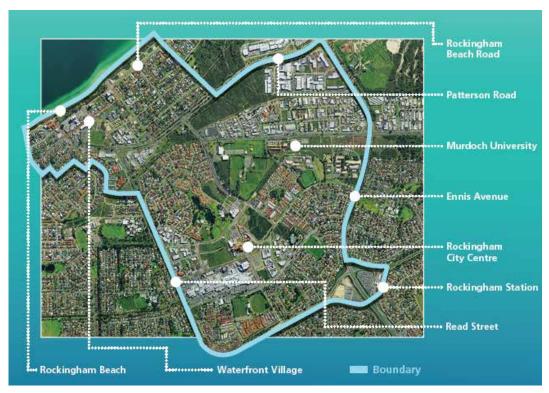

|
| Progress Report:   |                                                                              |                        |           |  |

### **Project Purpose**

To review the local planning framework for the Rockingham Strategic Metropolitan Centre ('RSMC') to ensure that it meets the City's objectives and the requirements of the higher-order state planning framework.

The RSMC local planning framework involves provisions within Town Planning Scheme No.2, the 2009 Centre Plan and local planning policies (or 'Development Policy Plans') for the various sectors that comprise the RSMC. The local planning framework sets the vision for the RSMC and provides guidance and requirements for new development and public infrastructure investment.

The boundary of the RSMC is depicted below.



A consultant team, led by Hames Sharley WA Pty Ltd, has been commissioned to assist the City in leading the project. The following table provides a progress update of key tasks within each phase of the project and indicative timeframes:

| Phase | Description and Progress                                                                                                                                                                                                                                                                                                                   | Indicative Timeframes |
|-------|----------------------------------------------------------------------------------------------------------------------------------------------------------------------------------------