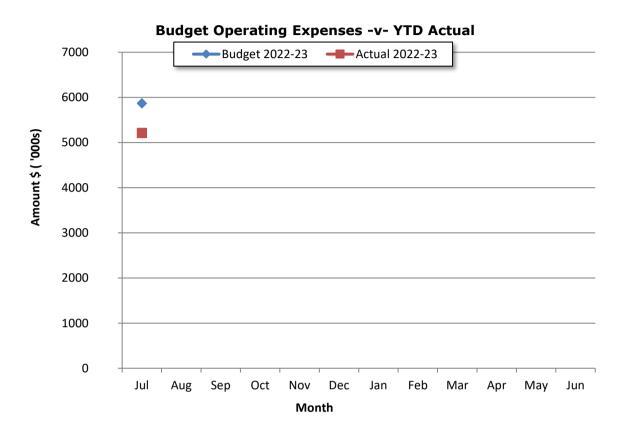

,605)                  | 802,917            |          |
| Total Net Operating + Capital                                                         | (49,504,843)                            | 121,901,096                | 125,638,974                | 3,737,877          |          |
| Opening Funding Surplus/(Deficit)                                                     | 49,504,843                              | 49,504,843                 | 49,504,843                 | 0                  |          |
| Closing Funding Surplus (Deficit)                                                     | 0                                       | 171,405,939                | 175,143,817                | 3,737,877          |          |

Note 1 - Graphical Representation - Source Statement of Financial Activity





Note 1 - Graphical Representation - Source Statement of Financial Activity





#### **Note 2: NET CURRENT FUNDING POSITION**

**Current Assets** 

Less: Current Liabilities
Net Current Assets

Less: Cash Restricted - Reserves

Less: Assets not expected to be realised by end of year

Add: Current Borrowings Add: Cash Backed Provisions

Add: Current Lease

Add: Capital grant liabilities Add: Contract liabilities

**Net Current Funding Position** 

| For the Period     | For the Period<br>Ended 31 July |
|--------------------|---------------------------------|
| Ended 30 June 2022 | 2022                            |
| \$                 | \$                              |
| 72,915,650         | 229,520,851                     |
| (46,870,145)       | (25,142,293)                    |
| 2