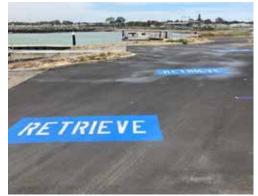

|          | TABLE OF CONTENTS               |                                                                                                                                                                                                   |                                        |  |  |  |
|----------|---------------------------------|---------------------------------------------------------------------------------------------------------------------------------------------------------------------------------------------------|----------------------------------------|--|--|--|
| 3.       | Projec                          | ct Status Reports                                                                                                                                                                                 | 64                                     |  |  |  |
| 4.       | Inform                          | nation Items                                                                                                                                                                                      | 64                                     |  |  |  |
|          | 4.1<br>4.2                      | Bus Shelter Replacements<br>Dixon Road (Goddard Street to Ennis Avenue), Rockingham – Footpath                                                                                                    | 64                                     |  |  |  |
|          | 4.3<br>4.4                      | Upgrades Don Cuthbertson Reserve (Cooloongup) – Replace luminaires Ennis Avenue (Hillman Park to Carvie Street), Rockingham – Construct                                                           | 65<br>65                               |  |  |  |
|          | 4.5                             | Shared Path Gascoyne Way (Willmott Drive to Grange Drive), Cooloongup – Install Raised Safety Platforms                                                                                           | 66<br>66                               |  |  |  |
|          | 4.6<br>4.7                      | Gosforth Court, Safety Bay – Drainage Upgrade Lark Hill Sporting Complex Soccer and Cricket Club Building                                                                                         | 67                                     |  |  |  |
|          | 4.8                             | Refurbishments, Port Kennedy<br>Lark Hill Sporting Complex Softball and Hockey Club Building<br>Refurbishments, Port Kennedy                                                                      | 67<br>68                               |  |  |  |
|          |                                 | Maratea Parade (West of Warnbro Sound Avenue), Secret Harbour – Guarded School Crossing                                                                                                           | 68                                     |  |  |  |
|          | 4.11                            | Playground Replacements 2022/2023 Playground Rubber soft fall Replacements 2022/2023 Point Peron Boat Launching Facility, Peron – Construct Carpark                                               | 68<br>69                               |  |  |  |
|          |                                 | Extension                                                                                                                                                                                         | 69                                     |  |  |  |
|          | 4.13                            | Read Street / Chalgrove Avenue, Rockingham – Extend Right Turn Pockets                                                                                                                            | 70                                     |  |  |  |
|          | 4.15                            | Read Street / Council Avenue, Rockingham – Extend Right Turn Pockets<br>Rockingham Arts Centre Improvements<br>Rockingham Aquatic Centre LED Sign                                                 | 70<br>71<br>71                         |  |  |  |
|          | 4.17                            | Safety Bay Road / Mandurah Road, Baldivis - Install Road Safety Crash Barriers                                                                                                                    | 71                                     |  |  |  |
|          | 4.19                            | Safety Bay Road / Settlers Avenue, Baldivis – Extend Right Turn Pocket Safety Bay Tennis Club – Fence Replacement Secret Harbour – Street Lighting Upgrade                                        | 72<br>72<br>72                         |  |  |  |
|          | 4.21                            | Tulley Court / Albatross Place, Rockingham – Drainage Upgrade<br>Victoria Street Carpark, Rockingham – Accessible (ACROD) Parking Bays                                                            | 72                                     |  |  |  |
|          | 4.23                            | Upgrade Warnbro Beach Road (near View Street), Warnbro – Accessible (ACROD) Parking Bay Upgrade                                                                                                   | 73<br>73                               |  |  |  |
| 12. Park | s Servi                         |                                                                                                                                                                                                   | 74                                     |  |  |  |
| 1.       |                                 | Services Team Overview                                                                                                                                                                            | 74                                     |  |  |  |
| 2.       |                                 | n Resource Update                                                                                                                                                                                 | 74                                     |  |  |  |
| 3.       |                                 | et Status Reports                                                                                                                                                                                 | 74                                     |  |  |  |
|          | 3.1                             | Communities Environment Program Projects                                                                                                                                                          | 74                                     |  |  |  |
| 4.       | Inform                          | nation Items                                                                                                                                                                                      | 75                                     |  |  |  |
|          | 4.2<br>4.3<br>4.4<br>4.5<br>4.6 | CRM Statistics Delegated Public Open Space Handovers Contract Management – Requests for Quote and Tender Weed Management Reserve and POS Maintenance Natural Area Maintenance Bushfire Mitigation | 75<br>75<br>76<br>76<br>76<br>78<br>79 |  |  |  |
|          | 48                              | Irrigation Maintenance                                                                                                                                                                            | 80                                     |  |  |  |