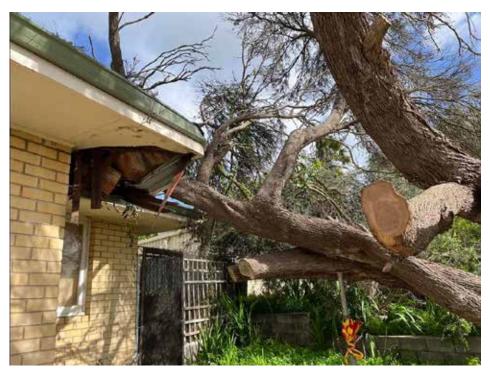

local volunteer fire services. The commitment demonstrated by both volunteers and City staff to support the local community impacted by storm damage was significant. The level of collaboration and teamwork achieved some outstanding results as recognised by Ray Buchan, South Coastal Metropolitan Region Superintendent, Department of Fire and Emergency Services.

"...I would like to take this opportunity to acknowledge the efforts of all involved including SES, VFES, VBFB and Local Government in the response to this storm event. It was great to see the genuine commitment to the community demonstrated by our volunteers and the collaboration between the various BGUs to achieve a remarkable outcome. Can you please pass on my thanks to your staff and volunteers that assisted over this period."



Damage to Residence from Fallen Tree



SES Crew Operating during the Night



Storm Debris included Unsecured Trampolines

| Total | CRMs                        |
|-------|-----------------------------|
| 3     | Fire Hazards Vacant Land    |
| 2     | General Enquiry             |
| 1     | Fire Hazards Developed Land |
| 0     | Permit to Burn              |
| 0     | Infringement Appeals        |

| 4.5 SmartWatch Key Result Areas |                                                                                                |  |
|---------------------------------|------------------------------------------------------------------------------------------------|--|
| Author:                         | Mrs Sue Dwyer, Coordinator SmartWatch<br>Mrs Maria Butterly, Administration Officer S