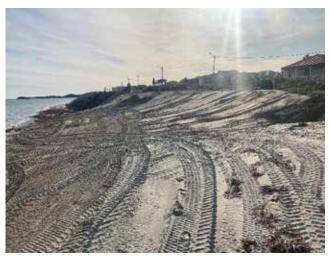

dbar sediment migration into Bent Street Navigation Channel – August 2022

#### **Mersey Point - Coastal Erosion**

While the recently constructed seawall has performed well during the winter storm season the early August 2022 storm event caused localised erosion at the unprotected eastern end of the seawall, adjacent to Arcadia Drive and Mersey Road, Shoalwater. The storm event combined with high tide, peak wind, large swell and storm surge stripped the south facing beach of sand placing the foreshore footpath under threat.

No infrastructure was lost during the event. Short term beach renourishment works has shored up the erosion scarp. A project will be included in the future Business Plan for constructing medium term protection structure in 2023/24.





Storm Erosion 1-3 August 2022



Beach and Dune Reinstatement - August 2022

Point Peron Sand Trap Excavation Works September 2022
The post winter sand excavation at the site is being planned for mid/late September 2022.



Point Peron Sand Trap - August 2022

### **Advisory Committee Minutes**

The following Advisory Committee Minutes are attached for Councillor's information.

Advisory Committee Recommendations will be subject to separate Officer's reports to Council.

| Advisory Committee                    | Advisory Committee Meeting held |
|---------------------------------------|---------------------------------|
| Coastal Facilities Advisory Committee | 22 August 2022                  |
| RoadWise Advisory Committee           | No meeting held this period.    |

### **Corporate and General Management Services Bu