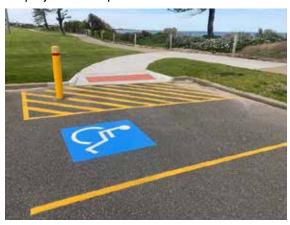

ley Court / Albatross Place, Rockingham – Drainage Upgrade

**Author:** 

Mr Darren Dropulich, Construction Engineer

This project consists of the installation of new stormwater drainage pits at the intersection of Tulley Court and Albatross Place. This project is complete.







South-East Side of Intersection





Outside No.1 Tulley Court

Outside No.2 Tulley Court

#### 4.22 Victoria Street Carpark, Rockingham – Accessible (ACROD) Parking Bays Upgrade

**Author:** 

Mr Darren Dropulich, Construction Engineer

This project is complete.





Upgraded ACROD Bay (North Side)

Upgraded ACROD Bay (South Side)

### 4.23 Warnbro Beach Road (near View Street), Warnbro – Accessible (ACROD) Parking Bay Upgrade

**Author:** 

Mr Darren Dropulich, Construction Engineer

This project is complete.







Old ACROD Bay Location

### Parks Services Monthly Team Summary



#### 1. Parks Services Team Overview

The Parks Services Team delivers a range of services which include:

- Turf Management Care and maintenance of turf on sports fields, minor reserves, street verges and foreshore areas. Works include mowing, fertilising, turf renovations and weed control.
- Horticultural Management Maintenance and refurbishment of landscaped garden areas.
- Irrigation Maintenance Servicing and upkeep of irrigation systems. Management of groundwater abstraction licences issued by the Department of Water.
- Tree Management Clearance pruning from Western Power assets, planting of street trees and pruning and care of all trees within the City's public open space areas.
- Foreshore Management beach swee