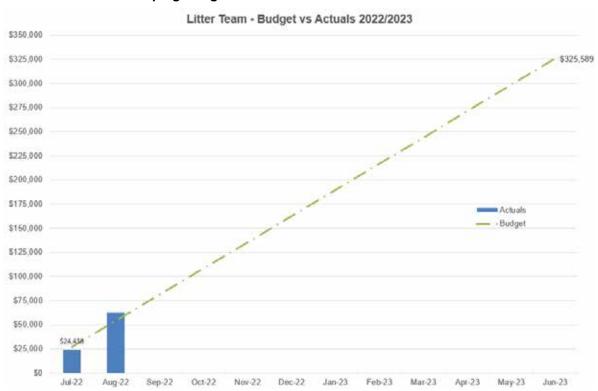

| 4.9 Tree Maintenance 4.10 Litter Program 2021/2022  13. Technical Services  1. Technical Services Team Overview  2. Human Resource Update 3. Project Status Reports 3.1 Strategic Boating Provision Plan (SBPP) 3.2 Bent Street Dredge Material – Environmental Study 3.3 Coastal Sediment Management Plan and Beach Renourishment 3.4 Footpath Defect Inspection 3.5 Rockingham Future Traffic Modelling (Traffic Counts)  4. Information Items  4. Information Items  87  4.1 Delegated Authority for Temporary Thoroughfare Closure 4.2 Delegated Authority for approval of Directional Signage 87  4.3 Delegated Authority for approval of Heavy Haulage 87  4.4 Authorised Traffic Management Plans for Works on City Controlled Roads 87  4.5 Civil Works Program 2022/2023 89  4.6 Traffic investigations 91  4.7 Civil Maintenance Program 2022/2023 4.8 Civil Maintenance Program 2022/2023 4.9 Road Rehabilitation & Renewal Programs 2022/2023 |
|-----------------------------------------------------------------------------------------------------------------------------------------------------------------------------------------------------------------------------------------------------------------------------------------------------------------------------------------------------------------------------------------------------------------------------------------------------------------------------------------------------------------------------------------------------------------------------------------------------------------------------------------------------------------------------------------------------------------------------------------------------------------------------------------------------------------------------------------------------------------------------------------------------------------------------------------------------------|
| <ol> <li>Technical Services Team Overview</li> <li>Human Resource Update</li> <li>Project Status Reports</li> <li>3.1 Strategic Boating Provision Plan (SBPP)</li> <li>3.2 Bent Street Dredge Material – Environmental Study</li> <li>3.3 Coastal Sediment Management Plan and Beach Renourishment</li> <li>3.4 Footpath Defect Inspection</li> <li>3.5 Rockingham Future Traffic Modelling (Traffic Counts)</li> <li>Information Items</li> <li>Delegated Authority for Temporary Thoroughfare Closure</li> <li>Delegated Authority for approval of Directional Signage</li> <li>Delegated Authority for approval of Heavy Haulage</li> <li>Authorised Traffic Management Plans for Works on City Controlled Roads</li> <li>Civil Works Program 2022/2023</li> <li>Traffic investigations</li> <li>Civil Maintenance Program 2022/2023</li> <li>Civil Maintenance Program 2022/2023</li> <li>Civil Maintenance Program 2022/2023</li> </ol>              |
| <ol> <li>Human Resource Update</li> <li>Project Status Reports</li> <li>3.1 Strategic Boating Provision Plan (SBPP)</li> <li>3.2 Bent Street Dredge Material – Environmental Study</li> <li>3.3 Coastal Sediment Management Plan and Beach Renourishment</li> <li>3.4 Footpath Defect Inspection</li> <li>3.5 Rockingham Future Traffic Modelling (Traffic Counts)</li> <li>Information Items</li> <li>Delegated Authority for Temporary Thoroughfare Closure</li> <li>Delegated Authority for approval of Directional Signage</li> <li>Delegated Authority for approval of Heavy Haulage</li> <li>Authorised Traffic Management Plans for Works on City Controlled Roads</li> <li>Civil Works Program 2022/2023</li> <li>Traffic investigations</li> <li>Civil Maintenance Program 2022/2023</li> <li>Civil Maintenance Program 2022/2023</li> <li>Civil Maintenance Program 2022/2023</li> </ol>                                                        |
| 3. Project Status Reports  3.1 Strategic Boating Provision Plan (SBPP)  3.2 Bent Street Dredge Material – Environmental Study  3.3 Coastal Sediment Management Plan and Beach Renourishment  3.4 Footpath Defect Inspection  3.5 Rockingham Future Traffic Modelling (Traffic Counts)  4. Information Items  4.1 Delegated Authority for Temporary Thoroughfare Closure  4.2 Delegated Authority for approval of Directional Signage  4.3 Delegated Authority for approval of Heavy Haulage  4.4 Authorised Traffic Management Plans for Works on City Controlled Roads  4.5 Civil Works Program 2022/2023  4.6 Traffic investigations  91  4.7 Civil Maintenance Program 2022/2023  97  4.8 Civil Maintenance Program 2022/2023                                                                                                                                                                                                                          |
| 3. Project Status Reports  3.1 Strategic Boating Provision Plan (SBPP)  3.2 Bent Street Dredge Material – Environmental Study  3.3 Coastal Sediment Management Plan and Beach Renourishment  3.4 Footpath Defect Inspection  3.5 Rockingham Future Traffic Modelling (Traffic Counts)  4. Information Items  4.1 Delegated Authority for Temporary Thoroughfare Closure  4.2 Delegated Authority for approval of Directional Signage  4.3 Delegated Authority for approval of Heavy Haulage  4.4 Authorised Traffic Management Plans for Works on City Controlled Roads  4.5 Civil Works Program 2022/2023  4.6 Traffic investigations  91  4.7 Civil Maintenance Program 2022/2023  97  4.8 Civil Maintenance Program 2022/2023                                                                                                                                                                                                                          |
| 3.1 Strategic Boating Provision Plan (SBPP) 3.2 Bent Street Dredge Material – Environmental Study 3.3 Coastal Sediment Management Plan and Beach Renourishment 86 3.4 Footpath Defect Inspection 86 3.5 Rockingham Future Traffic Modelling (Traffic Counts)  4. Information Items 87 4.1 Delegated Authority for Temporary Thoroughfare Closure 4.2 Delegated Authority for approval of Directional Signage 87 4.3 Delegated Authority for approval of Heavy Haulage 87 4.4 Authorised Traffic Management Plans for Works on City Controlled Roads 87 4.5 Civil Works Program 2022/2023 89 4.6 Traffic investigations 91 4.7 Civil Maintenance Program 2022/2023 97 4.8 Civil Maintenance Program 2022/2023                                                                                                                                                                                                                                              |
| 3.2 Bent Street Dredge Material – Environmental Study 3.3 Coastal Sediment Management Plan and Beach Renourishment 3.4 Footpath Defect Inspection 3.5 Rockingham Future Traffic Modelling (Traffic Counts)  4. Information Items  4.1 Delegated Authority for Temporary Thoroughfare Closure 4.2 Delegated Authority for approval of Directional Signage 4.3 Delegated Authority for approval of Heavy Haulage 4.4 Authorised Traffic Management Plans for Works on City Controlled Roads 4.5 Civil Works Program 2022/2023 4.6 Traffic investigations 4.7 Civil Maintenance Program 2022/2023 4.8 Civil Maintenance Program 2022/2023 97                                                                                                                                                                                                                                                                                                                 |
| 3.5 Rockingham Future Traffic Modelling (Traffic Counts)  4. Information Items  4.1 Delegated Authority for Temporary Thoroughfare Closure  4.2 Delegated Authority for approval of Directional Signage  4.3 Delegated Authority for approval of Heavy Haulage  4.4 Authorised Traffic Management Plans for Works on City Controlled Roads  4.5 Civil Works Program 2022/2023  4.6 Traffic investigations  4.7 Civil Maintenance Program 2022/2023  4.8 Civil Maintenance Program 2022/2023  97                                                                                                                                                                                                                                                                                                                                                                                                                                                           |
| 4.1 Delegated Authority for Temporary Thoroughfare Closure 4.2 Delegated Authority for approval of Directional Signage 87 4.3 Delegated Authority for approval of Heavy Haulage 87 4.4 Authorised Traffic Management Plans for Works on City Controlled Roads 87 4.5 Civil Works Program 2022/2023 89 4.6 Traffic investigations 91 4.7 Civil Maintenance Program 2022/2023 97 4.8 Civil Maintenance Program 2022/2023                                                                                                                                                                                                                                                                                                                                                                                                                                                                                                                                    |
| 4.2 Delegated Authority for approval of Directional Signage 4.3 Delegated Authority for approval of Heavy Haulage 87 4.4 Authorised Traffic Management Plans for Works on City Controlled Roads 87 4.5 Civil Works Program 2022/2023 89 4.6 Traffic investigations 91 4.7 Civil Maintenance Program 2022/2023 97 4.8 Civil Maintenance Program 2022/2023                                                                                                                                                                                                                                                                                                                                                                                                                                                                                                                                                                                                  |
| 4.3 Delegated Authority for approval of Heavy Haulage 87 4.4 Authorised Traffic Management Plans for Works on City Controlled Roads 87 4.5 Civil Works Program 2022/2023 89 4.6 Traffic investigations 91 4.7 Civil Maintenance Program 2022/2023 97 4.8 Civil Maintenance Program 2022/2023 97                                                                                                                                                                                                                                                                                                                                                                                                                                                                                                                                                                                                                                                           |
| 4.4 Authorised Traffic Management Plans for Works on City Controlled Roads 87 4.5 Civil Works Program 2022/2023 89 4.6 Traffic investigations 91 4.7 Civil Maintenance Program 2022/2023 97 4.8 Civil Maintenance Program 2022/2023 97                                                                                                                                                                                                                                                                                                                                                                                                                                                                                                                                                                                                                                                                                                                    |
| <ul> <li>4.5 Civil Works Program 2022/2023</li> <li>4.6 Traffic investigations</li> <li>4.7 Civil Maintenance Program 2022/2023</li> <li>4.8 Civil Maintenance Program 2022/2023</li> <li>97</li> </ul>                                                                                                                                                                                                                                                                                                                                                                                                                                                                                                                                                                                                                                                                                                                                                   |
| 4.7 Civil Maintenance Program 2022/2023 97 4.8 Civil Maintenance Program 2022/2023 97                                                                                                                                                                                                                                                                                                                                                                                                                                                                                                                                                                                                                                                                                                                                                                                                                                                                     |
| 4.8 Civil Maintenance Program 2022/2023 97                                                                                                                                                                                                                                                                                                                                                                                                                                                                                                                                                                                                                                                                                                                                                                                                                                                                                                                |
|                                                                                                                                                                                                                                                                                                                                                                                                                                                                                                                                                                                                                                                                                                                                                                                                                                                                                                                                                           |
|                                                                                                                                                                                                                                                                                                                                                                                                                                                                                                                                                                                                                                                                                                                                                                                                                                                                                                                                                           |
| 4.10 Drainage Renewal Program Municipal Works 2022/2023 100                                                                                                                                                                                                                                                                                                                                                                                                                                                                                                                                                                                                                                                                                                                                                                                                                                                                                               |
| 4.11 Footpath Renewal Program Municipal Works 2022/2023 100                                                                                                                                                                                                                                                                                                                                                                                                                                                                                                                                                                                                                                                                                                                                                                                                                                                                                               |
| 4.12 Carpark Renewal Program Municipal Works 2022/2023 100                                                                                                                                                                                                                                                                                                                                                                                                                                                                                                                                                                                                                                                                                                                                                                                                                                                                                                |
| 4.13 Delegated Authority for the payment of crossover subsidies  100                                                                                                                                                                                                                                                                                                                                                                                                                                                                                                                                                                                                                                                                                                                                                                                                                                                                                      |
| 4.14 Third Party Works within the City 4.15 Asset Inspections 101                                                                                                                                                                                                                                                                                                                                                                                                                                                                                                                                                                                                                                                                                                                                                                                                                                                                                         |
| 4.16 Verge Treatment Applications 101                                                                                                                                                                                                                                                                                                                                                                                                                                                                                                                                                                                                                                                                                                                                                                                                                                                                                                                     |
| 4.17 Verge Issues 102                                                                                                                                                                                                                                                                                                                                                                                                                                                                                                                                                                                                                                                                                                                                                                                                                                                                                                                                     |
| 4.18 Coastal Capital Projects 102                                                                                                                                                                                                                                                                                                                                                                                                                                                                                                                                                                                                                                                                                                                                                                                                                                                                                                                         |
| 4.19 Coastal Infrastructure Management 103                                                                                                                                                                                                                                                                                                                                                                                                                                                                                                                                                                                                                                                                                                                                                                                                                                                                                                                |
| 14. Advisory Committee Minutes 105                                                                                                                                                                                                                                                                                                                                                                                                                                                                                                                                                                                                                                                                                                                                                                                                                                                                                                                        |
| Corporate and General Management Services Bulletin 106                                                                                                                                                                                                                                                                                                                                                                                                                                                                                                                                                                                                                                                                                                                                                                                                                                                                                                    |
| 15. Corporate Services 106                                                                                                                                                                                                                                                                                                                                                                                                                                                                                                                                                                                                                                                                                                                                                                                                                                                                                                                                |
| 1. Corporate Services Team Overview 106                                                                                                                                                                                                                                                                                                                                                                                                                                                                                                                                                                                                                                                                                                                                                                                                                                                                                                                   |
| 2. Human Resource Update 106                                                                                                                                                                                                                                                                                                                                                                                                                                                                                                                                                                                                                                                                                                                                                                                                                                                                                                                              |
| 3. Project Status Reports 106                                                                                                                                                                                                                                                                                                                                                                                                                                                                                                                                                                                                                                                                                                                                                                                                                                                                                                                             |
| 3.1 Authority - Online Timesheets (OLT) 106                                                                                                                                                                                                                                                                                                                                                                                                                                                                                                                                                                                                                                                                                                                                                                                                                                                                                                               |
| 3.2 Implementation - Active Carrot 106                                                                                                                                                                                                                                                                                                                                                                                                                                                                                                                                                                                                                                                                                                                                                                                                                                                                                                                    |
| 4. Information Items 107                                                                                                                                                                                                                                                                                                                                                                                                                                                                                                                                                                                                                                                                                                                                                                                                                                                                                                                                  |
| 4.1 List of Payments August 2022                                                                                                                                                                                                                                                                                                                                                                                                                                                                                                                                                                                                                                                                                                                                                                                                                                                                                                                          |
| 4.2 Monthly Financial Management Report July 2022 107                                                                                                                                                                                                                                                                                                                                                                                                                                                                                                                                                                                                                                                                                                                                                                                                                                                                                                     |
| 4.3 Amendment to Rate Record - Write Off 107 4.4 Amendment to Rate Record - Non-Rateable Land 107                                                                                                                                                                                                                                                                                                                                                                                                                                                                                                                                                                                                                                                                                                                                                                                                                                                         |