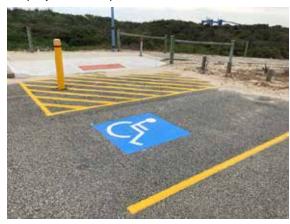

ing located on a shared boundary.

#### 4.20 Secret Harbour - Street Lighting Upgrade

**Author:** 

Ms Morgan Adams, Projects Supervisor

The City's Officers are working to finalise outstanding items and practical completion inspections.

#### 4.21 Tulley Court / Albatross Place, Rockingham – Drainage Upgrade

**Author:** 

Mr Darren Dropulich, Construction Engineer

This project consists of the installation of new stormwater drainage pits at the intersection of Tulley Court and Albatross Place. This project is complete.







South-East Side of Intersection





Outside No.1 Tulley Court

Outside No.2 Tulley Court

#### 4.22 Victoria Street Carpark, Rockingham – Accessible (ACROD) Parking Bays Upgrade

**Author:** 

Mr Darren Dropulich, Construction Engineer

This project is complete.





Upgraded ACROD Bay (North Side)

Upgraded ACROD Bay (South Side)

### 4.23 Warnbro Beach Road (near View Street), Warnbro – Accessible (ACROD) Parking Bay Upgrade

**Author:** 

Mr Darren Dropulich, Construction Engineer

This project is complete.







Old ACROD Bay Location

### Parks Services Monthly Team Summary



#### 1. Parks Services Team Overview

The Parks Services Team delivers a range of services which include:

- Turf Management Care and maintenance of turf on sports fields, minor reserves, street verges and foreshore areas. Works include mowing, fertilising, turf renovations and weed control.
- Horticultural Management Maintenance and refurbishment of landscaped garden areas.
- Irrigation Maintenance Servicing and upkeep of irrigation systems. Management of groundwater a