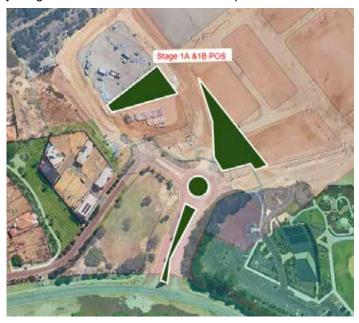

vals     | 1                 | 7                              |
| Subdivision Applications     | 5                 | 24                             |
| Urban Water Management Plans | 0                 | 9                              |
| Traffic Reports              | 2                 | 16                             |
| Development Applications     | 3                 | 42                             |
| Total                        | 11                | 98                             |

### 4.2 Delegated Land and Development Infrastructure Assets Approvals

**Author:** 

Mr James Henson, Manager Land and Development Infrastructure

### 4.2.1 The Vistas Estate Stage 5A - Civil design works



### 4.2.2 Golden Bay NAC Stage 4



#### 4.2.3 Kennedy Bay Stage 1A and 1B POS and Streetscape



# 4.3 Handover of Subdivisional Roads Author: Mr James Henson, Manager Land and Development Infrastructure

- 4.3.1 Brightwood Stage 8 Hillsbourough Avenue, Optimum Glade, Lambent Terrace, Prismatic
- 4.3.2 Bayshore Gardens Stage 3 Foreshore Drive, Seaview Drive, Sunny Drive, Conch Crescent
- 4.3.3 Spires Stage 14 Uluru Crescent, Colosseum Entrance, Apostle Road, Santorini Parkway
- 4.3.4 Baldivis Park Stage 9 Karijini Crescent, Boorabin Drive, Butterleaf Road

## 4.4 Delegated Subdivision Engineering and Public Open Space Practical Completions

Author: Mr James Henson, Manager Land and Development Infrastructure

- 4.4.1 The Vistas Estate Stage 4D
- 4.4.2 The Vistas Estate Stage 4C Roadside Swale.
- 4.4.3 Paradiso Estate Drainage POS, Kerosene Lane

#### 4.5 Delegated Authority to Appro