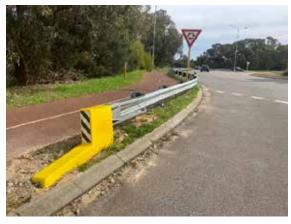

rd and add wayfinding signs between the Arts Centre and Gary Holland Community Centre.

The majority of works were completed in June 2022, ahead of the opening of The Nullians exhibition. Installation of hinged walls and ceiling mounts is scheduled for September/October 2022. Installation of new wayfinding signs between the Arts Centre and Gary Holland Community Centre are pending manufacture.

#### 4.16 Rockingham Aquatic Centre LED Sign

**Author:** 

Ms Eva Scheuerlein, Project Officer

The sign has been installed, training has been delivered and this project is now complete.



Rockingham Aquatic Centre LED sign

#### 4.17 Safety Bay Road / Mandurah Road, Baldivis – Install Road Safety Crash Barriers

**Author:** 

Mr Darren Dropulich, Construction Engineer

This project is complete.







Barrier on Eastbound Approach

#### 4.18 Safety Bay Road / Settlers Avenue, Baldivis – Extend Right Turn Pocket

**Author:** 

Mr Darren Dropulich, Construction Engineer

The project consists of the extension of the existing right turn pocket and installation of new overhead mast-arms on Safety Bay Road at the Safety Bay Road / Settlers Avenue intersection. This project was undertaken as night works to minimise disruption to road users.

All civil works and landscaping reinstatements are complete. Practical Completion was achieved on 31 August 2022 (subject to minor defects being rectified). The only outstanding item is the completion of linemarking and installation of signage by Main Roads WA. The anticipated completion date for the project is early-to-mid September 2022.





West