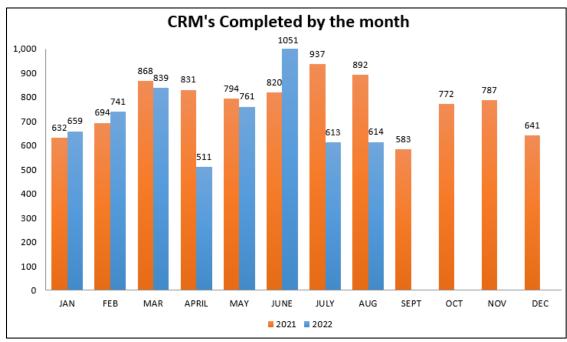

|          | TABLE OF CONTENTS               |                                                                                                                                                                                                   |                                        |  |  |  |
|----------|---------------------------------|---------------------------------------------------------------------------------------------------------------------------------------------------------------------------------------------------|----------------------------------------|--|--|--|
| 3.       | Projec                          | ct Status Reports                                                                                                                                                                                 | 64                                     |  |  |  |
| 4.       | Inform                          | nation Items                                                                                                                                                                                      | 64                                     |  |  |  |
|          | 4.1<br>4.2                      | Bus Shelter Replacements<br>Dixon Road (Goddard Street to Ennis Avenue), Rockingham – Footpath                                                                                                    | 64                                     |  |  |  |
|          | 4.3<br>4.4                      | Upgrades Don Cuthbertson Reserve (Cooloongup) – Replace luminaires Ennis Avenue (Hillman Park to Carvie Street), Rockingham – Construct                                                           | 65<br>65                               |  |  |  |
|          | 4.5                             | Shared Path Gascoyne Way (Willmott Drive to Grange Drive), Cooloongup – Install Raised Safety Platforms                                                                                           | 66<br>66                               |  |  |  |
|          | 4.6<br>4.7                      | Gosforth Court, Safety Bay – Drainage Upgrade Lark Hill Sporting Complex Soccer and Cricket Club Building                                                                                         | 67                                     |  |  |  |
|          | 4.8                             | Refurbishments, Port Kennedy<br>Lark Hill Sporting Complex Softball and Hockey Club Building<br>Refurbishments, Port Kennedy                                                                      | 67<br>68                               |  |  |  |
|          |                                 | Maratea Parade (West of Warnbro Sound Avenue), Secret Harbour – Guarded School Crossing                                                                                                           | 68                                     |  |  |  |
|          | 4.11                            | Playground Replacements 2022/2023 Playground Rubber soft fall Replacements 2022/2023 Point Peron Boat Launching Facility, Peron – Construct Carpark                                               | 68<br>69                               |  |  |  |
|          |                                 | Extension                                                                                                                                                                                         | 69                                     |  |  |  |
|          | 4.13                            | Read Street / Chalgrove Avenue, Rockingham – Extend Right Turn Pockets                                                                                                                            | 70                                     |  |  |  |
|          | 4.15                            | Read Street / Council Avenue, Rockingham – Extend Right Turn Pockets<br>Rockingham Arts Centre Improvements<br>Rockingham Aquatic Centre LED Sign                                                 | 70<br>71<br>71                         |  |  |  |
|          | 4.17                            | Safety Bay Road / Mandurah Road, Baldivis - Install Road Safety Crash Barriers                                                                                                                    | 71                                     |  |  |  |
|          | 4.19                            | Safety Bay Road / Settlers Avenue, Baldivis – Extend Right Turn Pocket Safety Bay Tennis Club – Fence Replacement Secret Harbour – Street Lighting Upgrade                                        | 72<br>72<br>72                         |  |  |  |
|          | 4.21                            | Tulley Court / Albatross Place, Rockingham – Drainage Upgrade<br>Victoria Street Carpark, Rockingham – Accessible (ACROD) Parking Bays                                                            | 72                                     |  |  |  |
|          | 4.23                            | Upgrade Warnbro Beach Road (near View Street), Warnbro – Accessible (ACROD) Parking Bay Upgrade                                                                                                   | 73<br>73                               |  |  |  |
| 12. Park | s Servi                         |                                                                                                                                                                                                   | 74                                     |  |  |  |
| 1.       |                                 | Services Team Overview                                                                                                                                                                            | 74                                     |  |  |  |
| 2.       |                                 | n Resource Update                                                                                                                                                                                 | 74                                     |  |  |  |
| 3.       |                                 | et Status Reports                                                                                                                                                                                 | 74                                     |  |  |  |
|          | 3.1                             | Communities Environment Program Projects                                                                                                                                                          | 74                                     |  |  |  |
| 4.       | Inform                          | nation Items                                                                                                                                                                                      | 75                                     |  |  |  |
|          | 4.2<br>4.3<br>4.4<br>4.5<br>4.6 | CRM Statistics Delegated Public Open Space Handovers Contract Management – Requests for Quote and Tender Weed Management Reserve and POS Maintenance Natural Area Maintenance Bushfire Mitigation | 75<br>75<br>76<br>76<br>76<br>78<br>79 |  |  |  |
|          | 48                              | Irrigation Maintenance                                                                                                                                                                            | 80                                     |  |  |  |