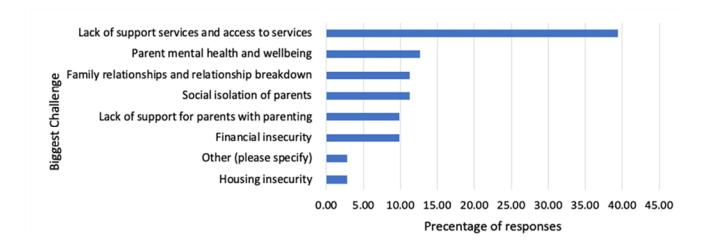

school (21.6%)
- Local child health and development services (18%)
- Connecting with other families (13.2%)
- Housing (11.2%)
- Parenting (10.8%)
- Parenting and family relationships (10%)
- Financial assistance (8.8%)
- Something else (6.4%) (Responses 250/Participants 31)

WHAT PARENTS ARE SAYING

What are the are the biggest challenges that impact the health, development, and well-being of children 0-11?



- Lack of support services and access to services
- Parent mental health and wellbeing
- Social isolation of parents
- Family relationships and relationship breakdown
- Financial insecurity
- Lack of support for parents with parenting
- Housing insecurity
- Other (please specify)

## What are the biggest challenges that impact the health, development and wellbeing of children o-11?





# Data that tells the story of parenting in BALDIVIS!

#### WHAT PARENTS ARE SAYING

## What would help parents and carers in Baldivis support the health, development, and well-being of their child/children?

| 19.72% |
|--------|
| 18.31% |
|        |
| 18.31% |
| 9.86%  |
|        |
| 7.04%  |
| 5.63%  |
| 1.41%  |
| 0.00%  |
| 0.00%  |
| 0.00%  |
|        |
|        |

# What is your greatest wish for your child/ren

Safe, happy, content, healthy
Have resources and support
Grow up in a good environment,
confident and safe in their community
Resilient and strong
(10%)
Other
(30%)

- To be able to be the best they can be and grow to be functional happy adults.
- To be happy, healthy and get a good education and not be bullied at school
- To know they are loved unconditionally and have