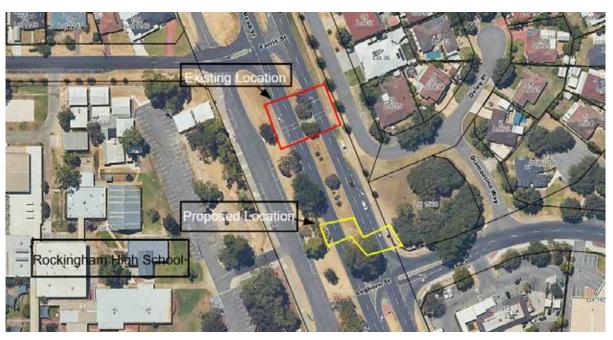

Rockingham Beach Primary School

The school has submitted a City supported application to the Children's Crossing and Road Safety Committee (CCRSC). The City will wait for the Committee's decision. No further correspondence has been received from the CCRSC regarding the applications.

#### Rockingham High School

An onsite meeting occurred on 20 June 2022 with the Children's Crossing and Road Safety Committee to determine if the relocation is supported, however one member of the voting panel was unavailable. The City attended an additional site meeting with all of the voting members in attendance and the location has been supported. The location of the children's crossing is proposed to be relocated as part of the City's future upgrade of the Read Street and leghorn Street intersection.



Proposed new location for Read Street Children's Crossing

### **Stormwater Drainage Projects**

| Road and Suburb                                                                    | Project                                                     | Update                                                                                                                                                                          |
|------------------------------------------------------------------------------------|-------------------------------------------------------------|---------------------------------------------------------------------------------------------------------------------------------------------------------------------------------|
| Lark Hill Sportsplex Carpark,<br>Port Kennedy