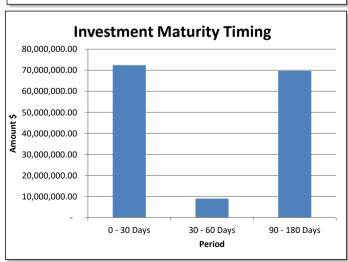

32%            | 3,002,992.13    | -             | -        | 3,002,992       | 18-Jan-22     | 90 - 180 Days |
| Bankwest (Muni)    | 0.33%            | 3,000,000.00    | -             | -        | 3,000,000       | 27-Jan-22     | 90 - 180 Days |
| Bankwest (Muni)    | 0.33%            | 3,000,000.00    | -             | -        | 3,000,000       | 04-Feb-22     | 90 - 180 Days |
| Bankwest (Muni)    | 0.36%            | 3,000,000.00    | -             | -        | 3,000,000       | 16-Feb-22     | 90 - 180 Days |
| Bankwest (Muni)    | 0.36%            | 3,000,000.00    | <u>-</u>      | -        | 3,000,000       | 23-Feb-22     | 90 - 180 Days |
|                    |                  | 101,567,697     | 48,620,226    | 919,957  | 151,107,879     |               |               |





#### Note 4: MAJOR VARIANCES

Council Adopted \$250,000 as the material variance to be reported for the financial year. Below are the major variances more than \$250,000.

| Comments/Reason for Variance                                                                                                                                                                                                                                                    | Varia |
|---------------------------------------------------------------------------------------------------------------------------------------------------------------------------------------------------------------------------------------------------------------------------------|-------|
| OPERATING EXPENSES