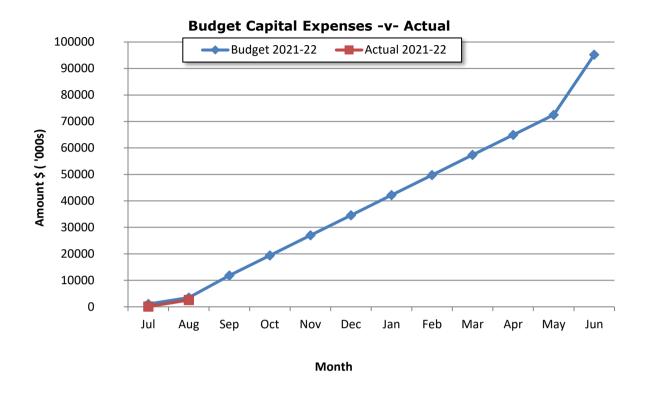

8,660,972               | 103,734,643                     | 5,073,671             |      |
| Opening Restricted Funds Utilised                 |      | 3,602,036                    | 3,602,036                | 3,602,036                       | -                     |      |
| Opening Funding Surplus(Deficit)                  |      | 25,290,234                   | 25,290,234               | 36,946,780                      | -                     |      |
| Closing Funding Surplus (Deficit)                 |      | 0                            | 127,553,242              | 144,283,459                     | 5,073,671             |      |

Note 1 - Graphical Representation - Source Statement of Financial Activity





Note 1 - Graphical Representation - Source Statement of Financial Activity





#### **Note 2: NET CURRENT FUNDING POSITION**

**Current Assets** 

Less: Current Liabilities
Net Current Assets

Less: Cash Restricted - Reserves Less: Current Self Supporting Loans

Add: Current Borrowings Add: Cash Backed Provisions Add: Non Current Lease

Impairment on Non-Current Assets Long Service Leave Provision

Prior year adjustment

**Net Current Funding Position** 

| For the Period<br>Ended 30th June<br>2021 | For the Period<br>Ended 31st August<br>2021 |
|-------------------------------------------|---------------------------------------------|
| \$                                        | \$                                          |
| 128,029,815                               | 220,713,963                                 |
| (49,048,079)                              | (