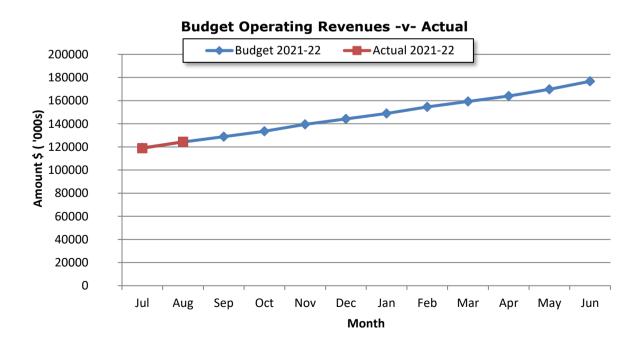

rating + Capital                     |      | (28,892,270)                 | 98,660,972               | 103,734,643                     | 5,073,671             |      |
| Opening Restricted Funds Utilised                 |      | 3,602,036                    | 3,602,036                | 3,602,036                       | -                     |      |
| Opening Funding Surplus(Deficit)                  |      | 25,290,234                   | 25,290,234               | 36,946,780                      | -                     |      |
| Closing Funding Surplus (Deficit)                 |      | 0                            | 127,553,242              | 144,283,459                     | 5,073,671             |      |

Note 1 - Graphical Representation - Source Statement of Financial Activity





Note 1 - Graphical Representation - Source Statement of Financial Activity





#### **Note 2: NET CURRENT FUNDING POSITION**

**Current Assets** 

Less: Current Liabilities
Net Current Assets

Less: Cash Restricted - Reserves Less: Current Self Supporting Loans

Add: Current Borrowings Add: Cash Backed Provisions Add: Non Current Lease

Impairment on Non-Current Assets Long Service Leave Provision

Prior year adjustment

**Net Current Funding Position** 

| For the Period<br>Ended 30th June<br>2021 | For the Period<br>Ended 31st August<br>2021 |
|-------------------------------------------|---------------------------------------------|
| \$                                        | \$                                          |
| 128,029,815                               | 220,713,963