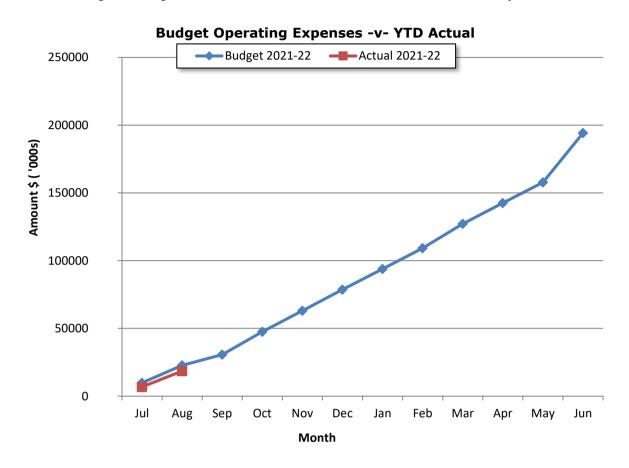

perating + Capital                     |      | (28,892,270)                 | 98,660,972               | 103,734,643                     | 5,073,671             |      |
| Opening Restricted Funds Utilised                 |      | 3,602,036                    | 3,602,036                | 3,602,036                       | -                     |      |
| Opening Funding Surplus(Deficit)                  |      | 25,290,234                   | 25,290,234               | 36,946,780                      | -                     |      |
| Closing Funding Surplus (Deficit)                 |      | 0                            | 127,553,242              | 144,283,459                     | 5,073,671             |      |

Note 1 - Graphical Representation - Source Statement of Financial Activity





Note 1 - Graphical Representation - Source Statement of Financial Activity





#### **Note 2: NET CURRENT FUNDING POSITION**

**Current Assets** 

Less: Current Liabilities
Net Current Assets

Less: Cash Restricted - Reserves Less: Current Self Supporting Loans

Add: Current Borrowings Add: Cash Backed Provisions Add: Non Current Lease

Impairment on Non-Current Assets Long Service Leave Provision

Prior year adjustment

**Net Current Funding Position** 

| For the Period<br>Ended 30th June<br>2021 | For the Period<br>Ended 31st August<br>2021 |
|-------------------------------------------|---------------------------------------------|
| \$                                        | \$                                          |
| 128,029,815                               | 220,713,963