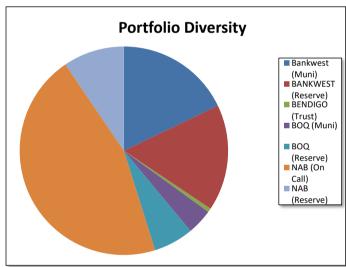

0.32%            | 3,002,992.13    | -             | -        | 3,002,992       | 18-Jan-22     | 90 - 180 Days |
| Bankwest (Muni)    | 0.33%            | 3,000,000.00    | -             | -        | 3,000,000       | 27-Jan-22     | 90 - 180 Days |
| Bankwest (Muni)    | 0.33%            | 3,000,000.00    | -             | -        | 3,000,000       | 04-Feb-22     | 90 - 180 Days |
| Bankwest (Muni)    | 0.36%            | 3,000,000.00    | -             | -        | 3,000,000       | 16-Feb-22     | 90 - 180 Days |
| Bankwest (Muni)    | 0.36%            | 3,000,000.00    | <u>-</u>      | -        | 3,000,000       | 23-Feb-22     | 90 - 180 Days |
|                    |                  | 101,567,697     | 48,620,226    | 919,957  | 151,107,879     |               |               |





#### Note 4: MAJOR VARIANCES

Council Adopted \$250,000 as the material variance to be reported for the financial year. Below are the major variances more than \$250,000.

| Comments/Reason for Variance                                                                                                                                                                                                                                                    | Varia |
|---------------------------------------------------------------------------------------------------------------------------------------------------------------------------------------------------------------------------------------------------------------------------------|-------|
| OPERATING EXPENSES