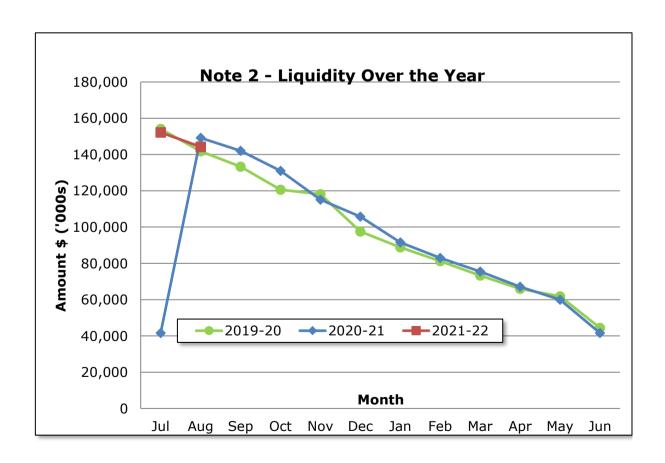

| (48,587,419)                                |
| (7,755)                                   | (8,113)                                     |
| 1,217,508                                 | 1,179,446                                   |
| 9,401,668                                 | 9,401,668                                   |
| 604,992                                   | 604,992                                     |
| (991,505)                                 | (991,505)                                   |
| (70,839)                                  | (70,839)                                    |
| 430                                       | 430                                         |
| 40,548,816                                | 144,283,459                                 |



**Note 3: CASH AND INVESTMENTS** 

31/08/2021

|                    |                  |                 |               |          |                 |               | 01/00/2021    |
|--------------------|------------------|-----------------|---------------|----------|-----------------|---------------|---------------|
| Institution        | Interest<br>Rate | Unrestricted \$ | Restricted \$ | Trust \$ | Total Amount \$ | Maturity Date | Due In (Days) |
| NAB (On Call)      | 0.50%            | 68,527,000      |               | -        | 68,527,000      | 13-Sep-21     | 0 - 30 Days   |
| BENDIGO (Trust)    | 0.35%            | -               | -             | 919,957  | 919,957         | 21-Jan-22     | 90 - 180 Days |
| BOQ (Reserve)      | 0.45%            | -               | 2,036,