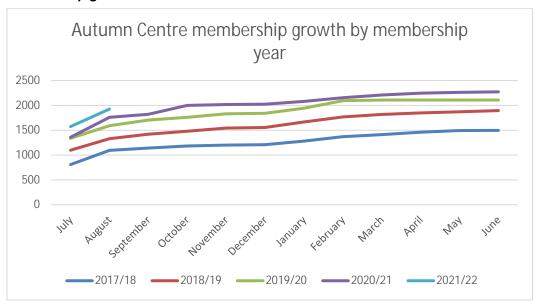

| Wet craft room           | 142            | 102          | 120            |
| Walking football               | Monday, Thursday                                                              | Croquet lawn             | 0              | 53           | 92             |
| Weight busters                 | Monday                                                                        | Dry craft room           | 67             | 25           | 53             |
| Yoga                           | Monday, Wednesday                                                             | Main hall                | 228            | 79           | 185            |

#### Events/trips

Greek buffet luncheon – 75 lunches served.

#### Membership growth



### 4.5 Gary Holland Community Centre Author: Mr Matthew Plummer, Coordinator Community Facilities

The Gary Holland Community Centre had a total of 67 bookings in August 2021, which resulted in approximately 3,002 people attending events at the centre. Of these bookings, 40 were regular bookings, 23 were casual bookings and four from the City of Rockingham. This equates to an average of 2.2 bookings per day.

The table below displays some significant bookings held at the centre for the month of August 2021.

| Hirer                                           | Event                  | Room              |
|-------------------------------------------------|------------------------|-------------------|
| Rockingham Kwinana Chamber of Commerce          | Awards night           | Main hall