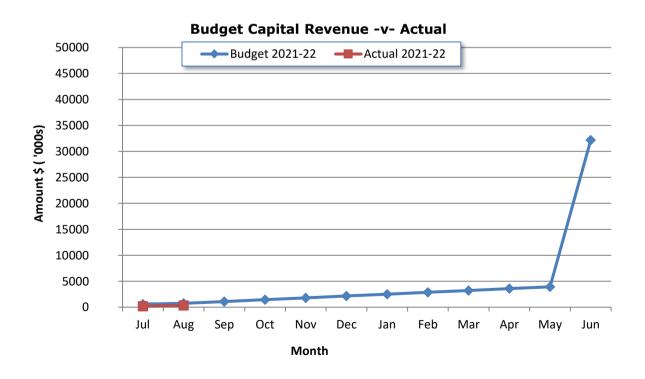

660,972               | 103,734,643                     | 5,073,671             |      |
| Opening Restricted Funds Utilised                 |      | 3,602,036                    | 3,602,036                | 3,602,036                       | -                     |      |
| Opening Funding Surplus(Deficit)                  |      | 25,290,234                   | 25,290,234               | 36,946,780                      | -                     |      |
| Closing Funding Surplus (Deficit)                 |      | 0                            | 127,553,242              | 144,283,459                     | 5,073,671             |      |

Note 1 - Graphical Representation - Source Statement of Financial Activity





Note 1 - Graphical Representation - Source Statement of Financial Activity





#### **Note 2: NET CURRENT FUNDING POSITION**

**Current Assets** 

Less: Current Liabilities
Net Current Assets

Less: Cash Restricted - Reserves Less: Current Self Supporting Loans

Add: Current Borrowings Add: Cash Backed Provisions Add: Non Current Lease

Impairment on Non-Current Assets Long Service Leave Provision

Prior year adjustment

**Net Current Funding Position** 

| For the Period<br>Ended 30th June<br>2021 | For the Period<br>Ended 31st August<br>2021 |
|-------------------------------------------|---------------------------------------------|
| \$                                        | \$                                          |
| 128,029,815                               | 220,713,963                                 |
| (49,048,079)                              | (37