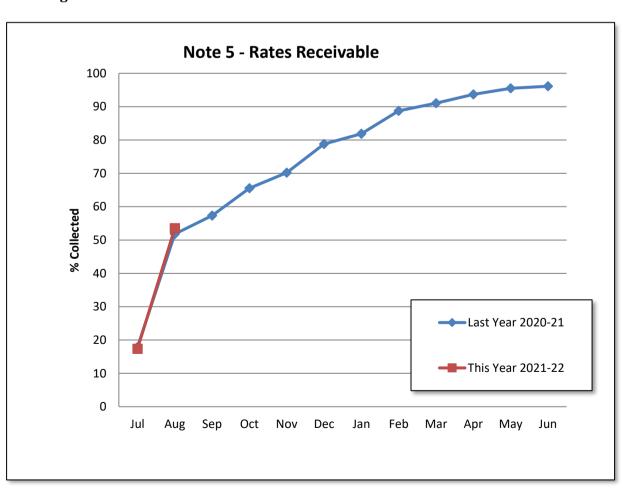

Ledger

Add: Rates paid in advance

Less: Non Current - Pensioner Deferred Rates Current - rates outstanding (collectable)

#### **Percentage of Collectable Rates Collected**

| Current      | Previous     |
|--------------|--------------|
| 2021-22      | 2020-21      |
| \$           | \$           |
| 2,849,448    | 4,307,457    |
| 129,256,994  | 125,160,061  |
| - 69,748,884 | - 66,016,879 |
| 62,357,559   | 63,450,639   |
|              |              |
|              |              |
| 2,849,450    | 4,307,828    |
| 4,251,795    | 3,545,722    |
| - 2,044,927  | - 1,941,665  |
| 5,056,318    | 5,911,885    |
|              |              |
| 62,357,559   | 63,450,639   |
| 1,012,265    | 852,563      |
| - 2,000,587  | - 1,888,820  |
| 61,369,237   | 62,414,382   |

54.31% 52.38%





## City of Rockingham Behaviour Complaints Committee Meeting 4:30pm Tuesday 27 July 2021



|     | CONTENTS                                                 |   |  |  |  |
|-----|----------------------------------------------------------|---|--|--|--|
| 1.  | Declaration of Opening                                   | 3 |  |  |  |
| 2.  | Election of Presiding Member / Chairperson               | 3 |  |  |  |
| 3.  | Record of Attendance/Apologies/Approved Leave of Absence | 3 |  |  |  |
| 4.  | Terms of Reference                                       | 4 |  |  |  |
| 5.  | Responses to Previous Public Questions Taken on Notice   | 4 |  |  |  |
| 6.  | Public Question Time                                     | 4 |  |  |  |
| 7.  | Applications for Leave of Absence