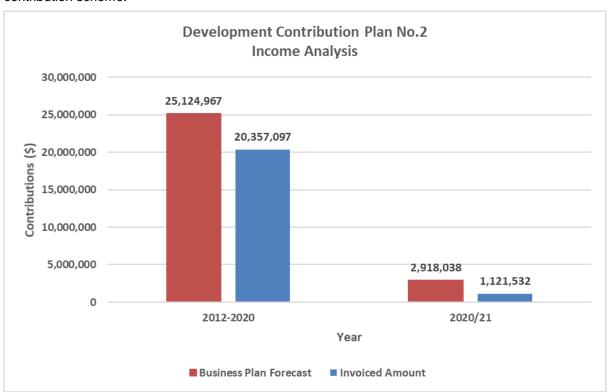

Rockingham (INC.) the maintenance grant application for repair of a hot water unit for the value of \$491.35 was approved;
- Rockingham District Historical Society Inc. the maintenance grant application for repair to chain mesh fence for the value of \$651.47 was approved; and
- Rockingham Woodworkers Club Incorporated the maintenance grant application for replacement light tubes for the value of \$616.00 was approved.

| 4.5 Development Contribution Scheme |                                              |
|-------------------------------------|----------------------------------------------|
| Author:                             | Mr John Pearson, Director Corporate Services |

The table below shows the actual vs the Business Plan forecasted income for the development contribution scheme.



# General Management Services Directorate Monthly Team Summary



#### 1. General Management Services Team Overview

The General Management Services Directorate Team delivers a range of services which includes:

- · Lead the City to meet its strategic objectives and statutory requirements
- · Achieve long term financial sustainability
- · Implement Council decisions
- Provide leadership and guidance to the directors with regards to required outcomes to meet the needs of the organisation and community
- Ensure Councillors are provided with timely, contemporary, accurate and legally compliant information as part of the Council decision making process

#### 2. Human Resource Update

Nil

#### 3. Project Status Reports

| Project            | 3.1 Rockingham Renaissance Technopole      |