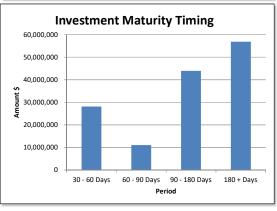

90 - 180 Days |
| WESTPAC     | 0.68%            | 3,000,000       | -             | -        | 3,000,000       | 21-Apr-21     | 90 - 180 Days |
| BANKWEST    | 0.73%            | 3,000,000       | -             | -        | 3,000,000       | 28-Apr-21     | 90 - 180 Days |
| BANKWEST    | 0.73%            | 3,000,000       | -             | -        | 3,000,000       | 06-May-21     | 90 - 180 Days |
| WESTPAC     | 0.64%            | 2,005,362       | -             | -        | 2,005,362       |               | 90 - 180 Days |
| BANKWEST    | 0.73%            | 3,000,000       | -             | -        | 3,000,000       | 13-May-21     | 90 - 180 Days |
| -           | •                | 90,248,828      | 48,874,344    | 836,779  | 139,959,952     | ,             |               |





#### **Note 4: MAJOR VARIANCES**

Council Adopted \$250,000 as the material variance to be reported for the 2020/2021 financial year.

Below are the major variances more than \$250,000.

| Comments/Reason for Variance                                                                                                                                           | Variano |
|------------------------------------------------------------------------------------------------------------------------------------------------------------------------|---------|
| CAPITAL EXPENSES                                                                                                                                                       |         |
| Buildings