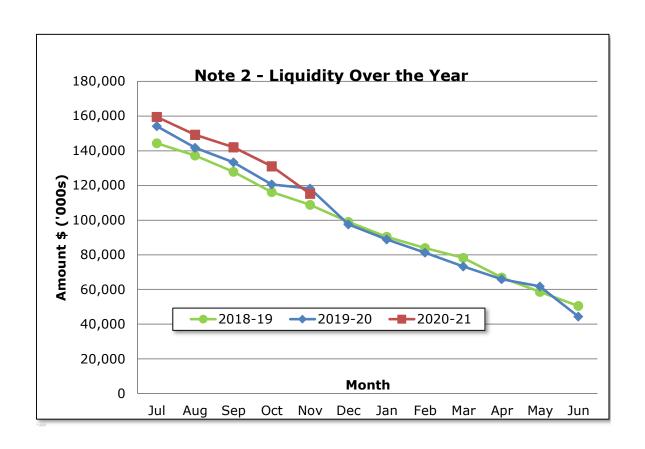

icted - Reserves Less: Current Self Supporting Loans

Add: Current Borrowings Add: Cash Backed Provisions Add: Non Current Lease

Land held for sale moved to fixed assets

**Net Current Funding Position** 

| For the Period  | For the Period |
|-----------------|----------------|
| Ended 30th June | Ended 30th     |
| 2020            | November 2020  |
| \$              | \$             |
| 115,188,353     | 189,116,046    |
| (38,242,299)    | (34,657,380)   |
| 76,946,054      | 154,458,666    |
|                 |                |
| (48,647,353)    | (48,872,679)   |
| (7,755)         | (7,755)        |
| 1,146,109       | 980,899        |
| 7,996,185       | 7,996,185      |
| 604,992         | 604,992        |
| 0               | 0              |
| 38,038,232      | 115,160,307    |



Note 3: CASH AND INVESTMENTS

30/11/2020

|             |                  |                 |               |          |                 |               | 30/11/2020    |
|-------------|------------------|-----------------|---------------|----------|-----------------|---------------|---------------|
| Institution | Interest<br>Rate | Unrestricted \$ | Restricted \$ | Trust \$ | Total Amount \$ | Maturity Date | Due In (Days) |
| NAB         | 0.50%            | 17,677,000      | -             | -        | 17,677,000      | 17-Dec-20     | 0 - 30 Days   |
| WESTPAC     | 0.62%            | -               | -             | 836,779  | 836,779         | 25-Jun-21     | 180 + Days    |
| NAB         | 0.62%            | -               | 16,215,403    | -        | 16,215,403      | 25-Jun-2