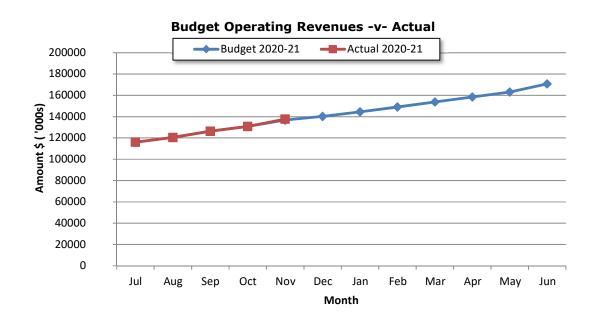

695                  | 2,594,706              |      |
| Opening Funding Surplus(Deficit)                        |      | 35,056,960                  | 24,287,948                 | 32,850,537                 | 8,562,589              |      |
| - F                                                     |      | 23,000,000                  | _ 1,=0.,510                | 22,000,001                 | 3,552,569              |      |
| Closing Funding Surplus (Deficit)                       |      | 75,208                      | 79,281,447                 | 115,160,307                | 35,878,860             |      |

# City of Rockingham NOTES TO THE STATEMENT OF FINANCIAL ACTIVITY For the Period Ended 30 November 2020

Note 1 - Graphical Representation - Source Statement of Financial Activity





Note 1 - Graphical Representation - Source Statement of Financial Activity





#### **Note 2: NET CURRENT FUNDING POSITION**

**Current Assets** 

Less: Current Liabilities

#### **Net Current Assets**

Less: Cash Restricted - Reserves Less: Current Self Supporting Loans

Add: Current Borrowings Add: Cash Backed Provisions Add: Non Current Lease

Land held for sale moved to fixed assets

**Net Current Funding Position** 

| For the Period  | For the Period |
|-----------------|----------------|
| Ended 30th June | Ended 30th     |
| 2020            | November 2020  |
| \$              | \$             |
| 115,188,353     | 189,116,046    |
| (38,242,299)    | (34,657,380)   |
| 76,946,054      | 154,458,666    |
|                 |                |
| (48,647,353)    | (48,872,679)   |
|