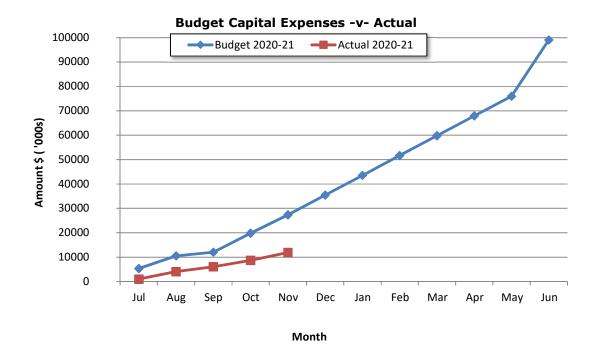

us(Deficit)                        |      | 35,056,960                  | 24,287,948                 | 32,850,537                 | 8,562,589              |      |
| - F                                                     |      | 23,000,000                  | _ 1,=0.,510                | 22,000,001                 | 3,552,569              |      |
| Closing Funding Surplus (Deficit)                       |      | 75,208                      | 79,281,447                 | 115,160,307                | 35,878,860             |      |

# City of Rockingham NOTES TO THE STATEMENT OF FINANCIAL ACTIVITY For the Period Ended 30 November 2020

Note 1 - Graphical Representation - Source Statement of Financial Activity





Note 1 - Graphical Representation - Source Statement of Financial Activity





#### **Note 2: NET CURRENT FUNDING POSITION**

**Current Assets** 

Less: Current Liabilities

#### **Net Current Assets**

Less: Cash Restricted - Reserves Less: Current Self Supporting Loans

Add: Current Borrowings Add: Cash Backed Provisions Add: Non Current Lease

Land held for sale moved to fixed assets

**Net Current Funding Position** 

| For the Period  | For the Period |
|-----------------|----------------|
| Ended 30th June | Ended 30th     |
| 2020            | November 2020  |
| \$              | \$             |
| 115,188,353     | 189,116,046    |
| (38,242,299)    | (34,657,380)   |
| 76,946,054      | 154,458,666    |
|                 |                |
| (48,647,353)    | (48,872,679)   |
| (7,755)         | (7,755)        |
| 1,146,109       | 980,899        |
| 7,9