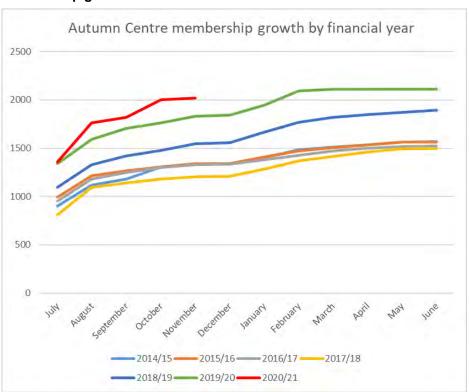

Both of these actions align with the Recovery objective in the WARR Strategy.

A March 2020 audit on residential bins compared the recovery rate from the City's three bin system with the garden organics (GO) bin, with that of a food organics and garden organics (FOGO) bin:

|                      | 3 bin with GO | 3 bin with FOGO |
|----------------------|---------------|-----------------|
| Red lid (waste)      | 44%           | 26%             |
| Green lid (organics) | 35%           | 53%             |
| Yellow lid (recycle) | 21%           | 21%             |
| Recovery Diversion   | 56%           | 74%             |

Table 2 - Data from Dallywater Residential Kerbside Bin Audit March 2020

Both of these actions align with the Recovery objective in the WARR Strategy and will exceed the recovery target of 70% by 2025.