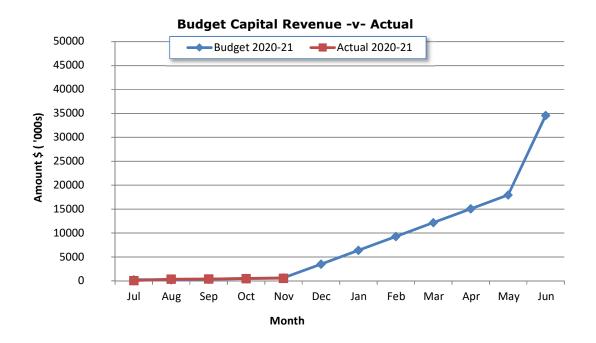

(Deficit)                        |      | 35,056,960                  | 24,287,948                 | 32,850,537                 | 8,562,589              |      |
| - F                                                     |      | 23,000,000                  | _ 1,=0.,510                | 22,000,001                 | 3,552,569              |      |
| Closing Funding Surplus (Deficit)                       |      | 75,208                      | 79,281,447                 | 115,160,307                | 35,878,860             |      |

# City of Rockingham NOTES TO THE STATEMENT OF FINANCIAL ACTIVITY For the Period Ended 30 November 2020

Note 1 - Graphical Representation - Source Statement of Financial Activity





Note 1 - Graphical Representation - Source Statement of Financial Activity





#### **Note 2: NET CURRENT FUNDING POSITION**

**Current Assets** 

Less: Current Liabilities

#### **Net Current Assets**

Less: Cash Restricted - Reserves Less: Current Self Supporting Loans

Add: Current Borrowings Add: Cash Backed Provisions Add: Non Current Lease

Land held for sale moved to fixed assets

**Net Current Funding Position** 

| For the Period  | For the Period |
|-----------------|----------------|
| Ended 30th June | Ended 30th     |
| 2020            | November 2020  |
| \$              | \$             |
| 115,188,353     | 189,116,046    |
| (38,242,299)    | (34,657,380)   |
| 76,946,054      | 154,458,666    |
|                 |                |
| (48,647,353)    | (48,872,679)   |
| (7,755)         | (7,755)        |
| 1,146,109       | 980,899        |
| 7,996