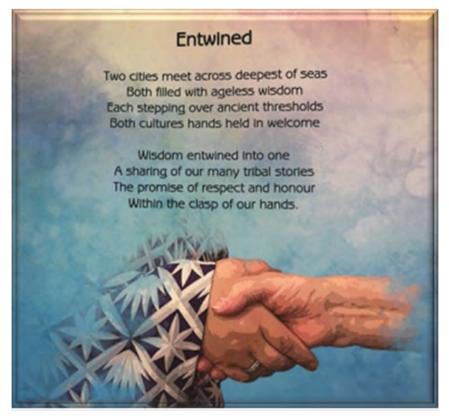

ational based activities. In order to deepen the exchange, a picture book of the deep friendship was created in 2019. The main theme explains the mutual sister city relationship beautifully. The author is Kez Wickham St George, also one of the Rockingham City delegates from the previous year.

In this booklet, we would like to inform you about the exchanges after the 20th anniversary visit, and we hope that you enjoy the photographs for the past 20 years which can be accessed from the QR code above. I believe some of the images will bring back fond memories for you. Many thanks to all of those who have supported throughout the years. We hope that more people will share the wonderfulness of our sister city relations.

### ロッキングハム市より届いた真心の絵本

### Heartfelt picture book from Rockingham City



By Kez Wickham St George

深遠な海を隔てた2つの都市の出会い、不老の智慧は 古代からの敷居をまたぎ 互いの文化が歓迎され結ばれる

> 多くの民族物語を共有し、智慧は一体となり 固く握りしめた手に尊敬と誉れが約束される



Ako city Mayor Masatoshi Murei is presented with "Entwined" by Rockingham Author/Poet Kez, handed by Michiko M Saito, AIFA Board member





公式訪問団が12名の公募市民と共に訪問(11月5日から11日迄) The visit was held November 5th to 11th, 12 delegations together with city mayor and officials.

公式会議の他に、学校やレクリェーションセンター、興味ある施設の見学等で盛り沢山のスケジュールの中、ロッキングハム市の関係者の方々と心の交流が持たれ、実りある訪問でした。歓迎レセプションでは、互いに敬意と友誼を込めた記念品が交わされました。赤穂市からは、久野朝代氏作・大石内蔵助の木目込み人形と赤穂市観光大使・小林太玄氏による「把手共生」の書が額に入れて贈呈され、ロッキングハム市からは、現地の風景と歴史を描写する絵画が贈られました。(写真:6ページ)

Visiting facilities such as official meetings, schools, recreation centers, etc.

It was a fruitful visit with heart-to-heart connection in a full schedule. At the welcome re