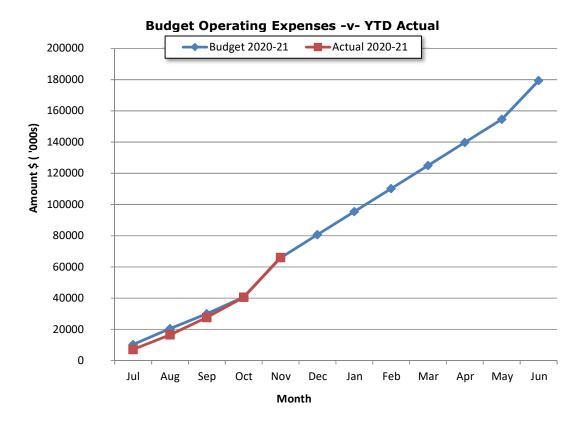

7,695                  | 2,594,706              |      |
| Opening Funding Surplus(Deficit)                        |      | 35,056,960                  | 24,287,948                 | 32,850,537                 | 8,562,589              |      |
| - F                                                     |      | 23,000,000                  | _ 1,=0.,510                | 22,000,001                 | 3,552,569              |      |
| Closing Funding Surplus (Deficit)                       |      | 75,208                      | 79,281,447                 | 115,160,307                | 35,878,860             |      |

# City of Rockingham NOTES TO THE STATEMENT OF FINANCIAL ACTIVITY For the Period Ended 30 November 2020

Note 1 - Graphical Representation - Source Statement of Financial Activity





Note 1 - Graphical Representation - Source Statement of Financial Activity





#### **Note 2: NET CURRENT FUNDING POSITION**

**Current Assets** 

Less: Current Liabilities

#### **Net Current Assets**

Less: Cash Restricted - Reserves Less: Current Self Supporting Loans

Add: Current Borrowings Add: Cash Backed Provisions Add: Non Current Lease

Land held for sale moved to fixed assets

**Net Current Funding Position** 

| For the Period  | For the Period |
|-----------------|----------------|
| Ended 30th June | Ended 30th     |
| 2020            | November 2020  |
| \$              | \$             |
| 115,188,353     | 189,116,046    |
| (38,242,299)    | (34,657,380)   |
| 76,946,054      | 154,458,666    |
|                 |                |
| (48,647,353)    | (48,872,679)   |