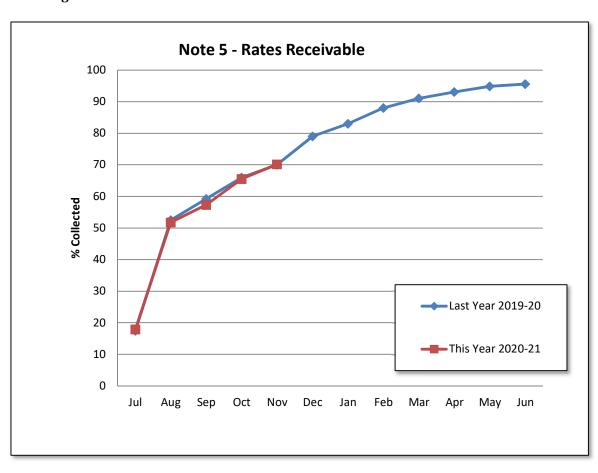

r

Add: Rates paid in advance

Less: Non Current - Pensioner Deferred Rates **Current - rates outstanding (collectable)** 

#### **Percentage of Collectable Rates Collected**

| Current      | Previous     |
|--------------|--------------|
| 2020-21      | 2019-20      |
| \$           | \$           |
| 4,307,457    | 4,926,972    |
| 125,478,914  | 127,753,577  |
| - 90,771,530 | - 92,620,745 |
| 39,014,841   | 40,059,803   |
|              |              |
|              |              |
| 4,307,828    | 4,926,366    |
| 3,545,722    | 3,023,980    |
| - 1,941,665  | - 1,751,833  |
| 5,911,885    | 6,198,513    |
|              |              |
| 39,014,841   | 40,059,803   |
| 1,545,192    | 1,212,374    |
| - 1,857,655  | - 1,700,523  |
| 38,702,378   | 39,571,653   |

70.54% 70.46%



#### **MINUTES**

## City of Rockingham – COVID-19 Local Recovery Coordination Group Meeting Wednesday 18 November 2020



| 1. | Declaration | of Opening |
|----|-------------|------------|
|----|-------------|------------|

#### **Acknowledgement of Country**

This meeting acknowledges the traditional owners and custodians of the land on which we meet today, the Nyoongar people, and pays respect to their elders both past and present.

The Chairperson declared the City of Rockingham – COVID-19 Local Recovery Coordination Group Meeting open at 2.05pm and welcomed all present.

#### 2. Record of Attendance/Apologies

#### 2.1 Members

Cr Barry Sammels Chairperson/Mayor

Mr Michael Parker Chief Executive Officer

Mr Robert Jeans Director Planning and Development Services

Mr John Pearson D