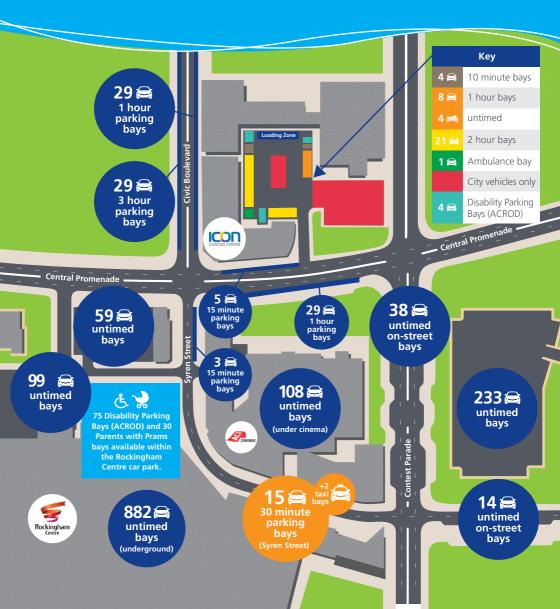

## Avoid a parking infringement There are 1433 untimed parking bays within a five minute walk of Syren Street.

## Visiting the Syren Street shopping and dining precinct? Avoid a parking infringement.

There are 1433 untimed parking bays within a five minute walk of Syren Street.

Parking against the flow of traffic is illegal.

Disability parking (ACROD) bays are soley for people with a valid permit.

Please remember to lock your vehicle and remove all valuables.

Community Safety Starts with You

Parking restrictions must be followed.

Loading zones are restricted parking areas and are set aside to be utilised by commercial or trade vehicles to deliver or pick up goods. The only exception to this rule is a vehicle actively engaged in picking up or dropping off passengers. The vehicle must not remain in that zone.

Emergency vehicle bays are for emergency vehicles only.

rockingham.wa.gov.au

where the coast comes to life