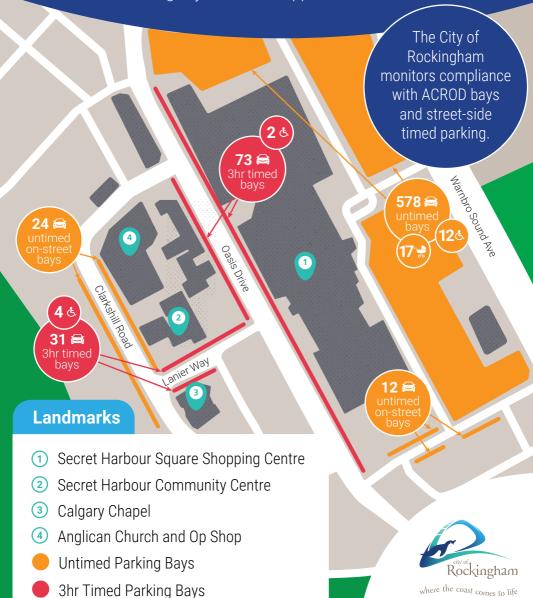

## **Secret Harbour Town Centre**

The Secret Harbour Town Centre includes a range of parking options including **more than 550 untimed parking bays** as displayed on this map. There are also numerous other carparks not displayed on this map, some with signposted restrictions. Private entities are responsible for administering any restrictions applied to those locations.