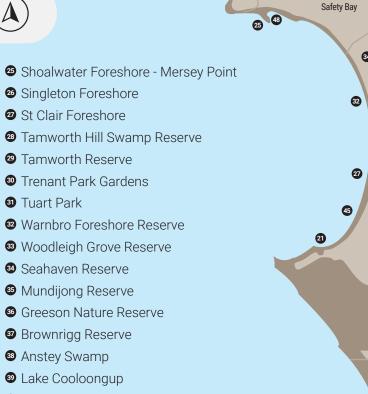

Suburb Boundary

- 1 Alf Powell Reserve
- Anstey Q Swamp
- Baldivis Children's Forrest
- Baldivis Reserve Volume 1 and 2 Nature Reserve
- Baldivis Tramway
- 6 Bordeaux Ramble
- CUD Swamp
- Dixon Road Conservation Precinct
- Frank Browne Reserve Rockingham Golf Course
- Golden Bay Foreshore
- Hidden Swamp
- Karnup Reserve School Site
- Karnup Townsite
- Kinsale Bend
- 15 Lake Richmond
- Larkhill Sporting Complex
- Lennox Reserve
- 18 Lewington Reserve
- Mandurah Hill
- Minderoo Reserve
- Port Kennedy Foreshore
- 2 The Esplanade Foreshore
- Sawley Close Nature Reserve
- Secret Harbour Foreshore

Peron

Shoalwater

15

- Lake Walyungup
- Mandurah Singleton Border Reserve
- Paganoni Swamp
- Point Peron Foreshore
- Ort Kennedy Drive Ennis Avenue Reserve
- Ont Kennedy Dune Conservation Reserve
- Port Kennedy Foreshore Scientific Park
- Rockingham Lakes East
- 49 Tern Island