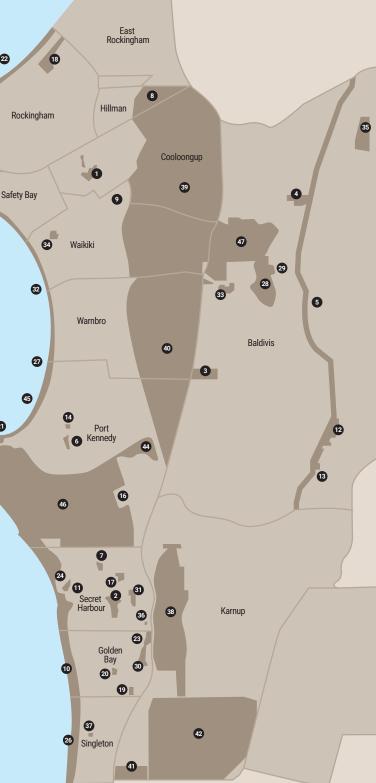

Suburb Boundary

- 1 Alf Powell Reserve
- Anstey Q Swamp
- Baldivis Children's Forrest
- Baldivis Reserve Volume 1 and 2 Nature Reserve
- Baldivis Tramway
- 6 Bordeaux Ramble
- CUD Swamp
- Dixon Road Conservation Precinct
- Frank Browne Reserve Rockingham Golf Course
- Golden Bay Foreshore
- Hidden Swamp
- Karnup Reserve School Site
- Karnup Townsite
- Kinsale Bend
- 15 Lake Richmond
- Larkhill Sporting Complex
- Lennox Reserve
- 18 Lewington Reserve
- Mandurah Hill
- Minderoo Reserve
- Port Kennedy Foreshore
- 2 The Esplanade Foreshore
- Sawley Close Nature Reserve
- Secret Harbour Foreshore

Peron

Shoalwater

15

- Lake Walyungup
- Mandurah Singleton Border Reserve
- Paganoni Swamp
- Point Peron Foreshore
- Ort Kennedy Drive Ennis Avenue Reserve
- Ont Kennedy Dune Conservation Reserve
- Port Kennedy Foreshore Scientific Park
- Rockingham Lakes East
- 49 Tern Island