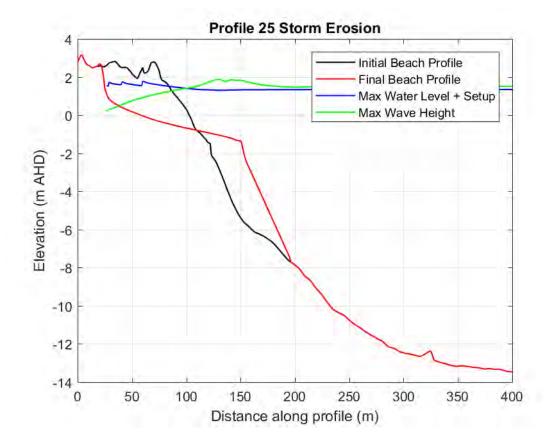

Cardno WA Pty Ltd 11 Harvest Terrace, West Perth WA 6005, Australia

Phone: +61 8 9273 3888

Web: www.cardno.com.au

© Cardno Limited All Rights Reserved.

This document is produced by Cardno Limited solely for the benefit of and use by the client in accordance with the terms of the retainer. Cardno Limited does not and shall not assume any responsibility or liability whatsoever to any third party arising out of any use or reliance by third party on the content of this document.



SECTOR 6 DURATION OF COASTAL INUNDATION 2110 - 500 YEAR ARI

COASTAL HAZARD RISK MANAGEMENT AND ADAPTATION PLANNING CITY OF ROCKINGHAM

0.15 0.3 0.45 0.6km

19/12/2017

Size

**A**3

Scale

1:20,000

APPENDIX

C

SBEACH RESULT FIGURES