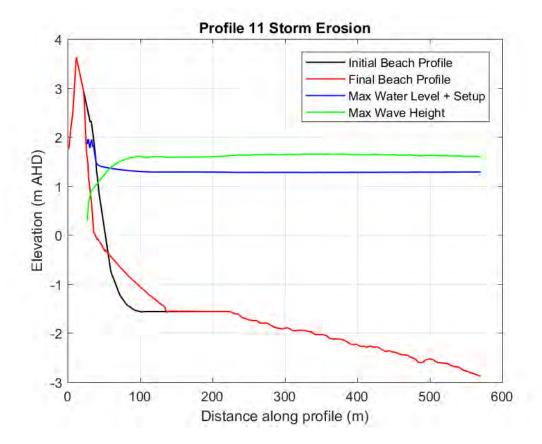

110 - 500 YEAR ARI

Cardno Map produced by Cardno WA Pty Ltd 11 Harvest Terrace, West Perth WA 6005, Australia

Phone: +61 8 9273 3888

Web: www.cardno.com.au

© Cardno Limited All Rights Reserved.

This document is produced by Cardno Limited solely for the benefit of and use by the client in accordance with the terms of the retainer. Cardno Limited does not and shall not assume any responsibility or liability whatsoever to any third party arising out of any use or reliance by third party on the content of this document.



SECTOR 6 DURATION OF COASTAL INUNDATION 2110 - 500 YEAR ARI

COASTAL HAZARD RISK MANAGEMENT AND ADAPTATION PLANNING CITY OF ROCKINGHAM

0.15 0.3 0.45 0.6km

19/12/2017

Size

**A**3

Scale

1:20,000

APPENDIX

C

SBEACH RESULT FIGURES