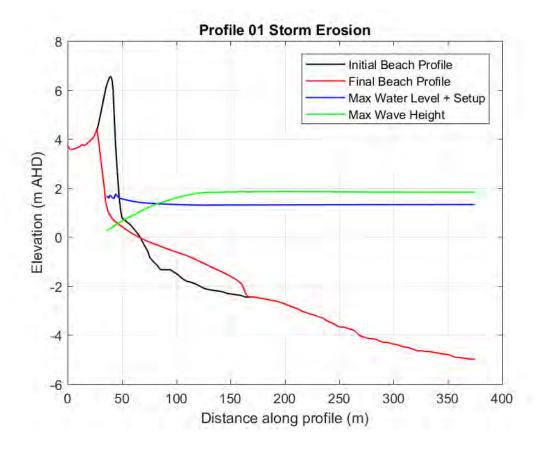

DEPTH OF COASTAL INUNDATION 2110 - 500 YEAR ARI

Cardno Map produced by Cardno WA Pty Ltd 11 Harvest Terrace, West Perth WA 6005, Australia

Phone: +61 8 9273 3888

Web: www.cardno.com.au

© Cardno Limited All Rights Reserved.

This document is produced by Cardno Limited solely for the benefit of and use by the client in accordance with the terms of the retainer. Cardno Limited does not and shall not assume any responsibility or liability whatsoever to any third party arising out of any use or reliance by third party on the content of this document.



SECTOR 6 DURATION OF COASTAL INUNDATION 2110 - 500 YEAR ARI

COASTAL HAZARD RISK MANAGEMENT AND ADAPTATION PLANNING CITY OF ROCKINGHAM

0.15 0.3 0.45 0.6km

19/12/2017

Size

**A**3

Scale

1:20,000

APPENDIX

C

SBEACH RESULT FIGURES