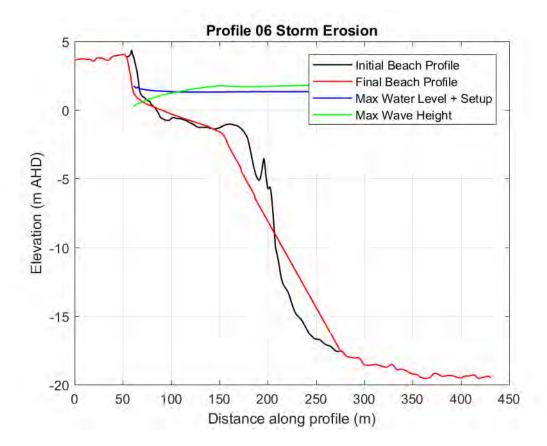

TAL INUNDATION 2110 - 500 YEAR ARI

Cardno Map produced by Cardno WA Pty Ltd 11 Harvest Terrace, West Perth WA 6005, Australia

Phone: +61 8 9273 3888

Web: www.cardno.com.au

© Cardno Limited All Rights Reserved.

This document is produced by Cardno Limited solely for the benefit of and use by the client in accordance with the terms of the retainer. Cardno Limited does not and shall not assume any responsibility or liability whatsoever to any third party arising out of any use or reliance by third party on the content of this document.



SECTOR 6 DURATION OF COASTAL INUNDATION 2110 - 500 YEAR ARI

COASTAL HAZARD RISK MANAGEMENT AND ADAPTATION PLANNING CITY OF ROCKINGHAM

0.15 0.3 0.45 0.6km

19/12/2017

Size

**A**3

Scale

1:20,000

APPENDIX

C

SBEACH RESULT FIGURES