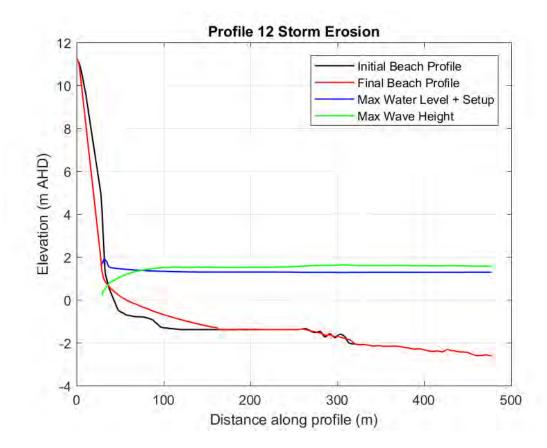

0 - 500 YEAR ARI

Cardno Map produced by Cardno WA Pty Ltd 11 Harvest Terrace, West Perth WA 6005, Australia

Phone: +61 8 9273 3888

Web: www.cardno.com.au

© Cardno Limited All Rights Reserved.

This document is produced by Cardno Limited solely for the benefit of and use by the client in accordance with the terms of the retainer. Cardno Limited does not and shall not assume any responsibility or liability whatsoever to any third party arising out of any use or reliance by third party on the content of this document.



SECTOR 6 DURATION OF COASTAL INUNDATION 2110 - 500 YEAR ARI

COASTAL HAZARD RISK MANAGEMENT AND ADAPTATION PLANNING CITY OF ROCKINGHAM

0.15 0.3 0.45 0.6km

19/12/2017

Size

**A**3

Scale

1:20,000

APPENDIX

C

SBEACH RESULT FIGURES