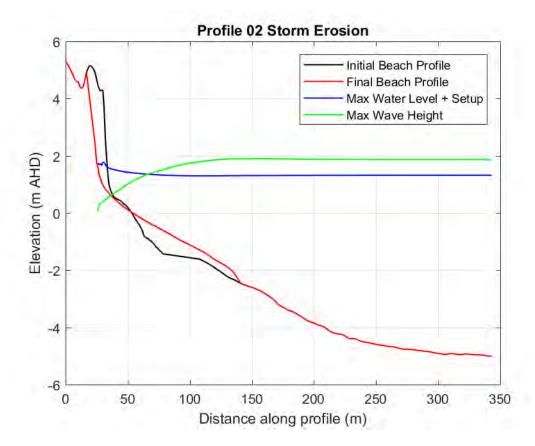

EPTH OF COASTAL INUNDATION 2110 - 500 YEAR ARI

Cardno Map produced by Cardno WA Pty Ltd 11 Harvest Terrace, West Perth WA 6005, Australia

Phone: +61 8 9273 3888

Web: www.cardno.com.au

© Cardno Limited All Rights Reserved.

This document is produced by Cardno Limited solely for the benefit of and use by the client in accordance with the terms of the retainer. Cardno Limited does not and shall not assume any responsibility or liability whatsoever to any third party arising out of any use or reliance by third party on the content of this document.



SECTOR 6 DURATION OF COASTAL INUNDATION 2110 - 500 YEAR ARI

COASTAL HAZARD RISK MANAGEMENT AND ADAPTATION PLANNING CITY OF ROCKINGHAM

0.15 0.3 0.45 0.6km

19/12/2017

Size

**A**3

Scale

1:20,000

APPENDIX

C

SBEACH RESULT FIGURES