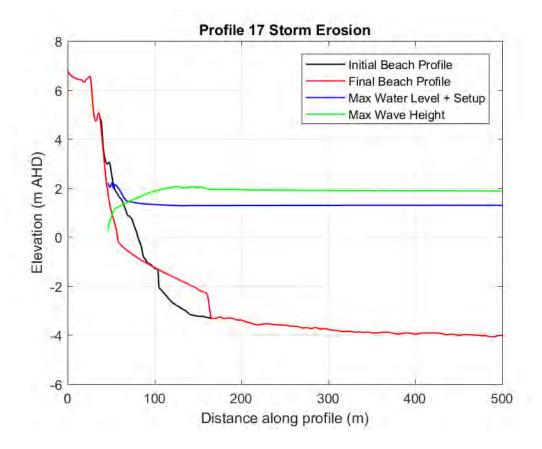

Cardno Map produced by Cardno WA Pty Ltd 11 Harvest Terrace, West Perth WA 6005, Australia

Phone: +61 8 9273 3888

Web: www.cardno.com.au

© Cardno Limited All Rights Reserved.

This document is produced by Cardno Limited solely for the benefit of and use by the client in accordance with the terms of the retainer. Cardno Limited does not and shall not assume any responsibility or liability whatsoever to any third party arising out of any use or reliance by third party on the content of this document.



SECTOR 6 DURATION OF COASTAL INUNDATION 2110 - 500 YEAR ARI

COASTAL HAZARD RISK MANAGEMENT AND ADAPTATION PLANNING CITY OF ROCKINGHAM

0.15 0.3 0.45 0.6km

19/12/2017

Size

**A**3

Scale

1:20,000

APPENDIX

C

SBEACH RESULT FIGURES