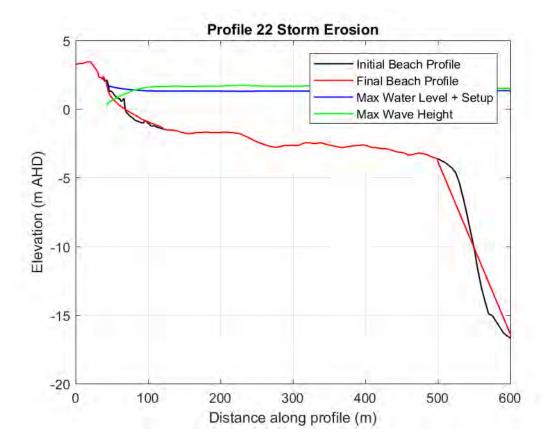

roduced by Cardno WA Pty Ltd 11 Harvest Terrace, West Perth WA 6005, Australia

Phone: +61 8 9273 3888

Web: www.cardno.com.au

© Cardno Limited All Rights Reserved.

This document is produced by Cardno Limited solely for the benefit of and use by the client in accordance with the terms of the retainer. Cardno Limited does not and shall not assume any responsibility or liability whatsoever to any third party arising out of any use or reliance by third party on the content of this document.



SECTOR 6 DURATION OF COASTAL INUNDATION 2110 - 500 YEAR ARI

COASTAL HAZARD RISK MANAGEMENT AND ADAPTATION PLANNING CITY OF ROCKINGHAM

0.15 0.3 0.45 0.6km

19/12/2017

Size

**A**3

Scale

1:20,000

APPENDIX

C

SBEACH RESULT FIGURES