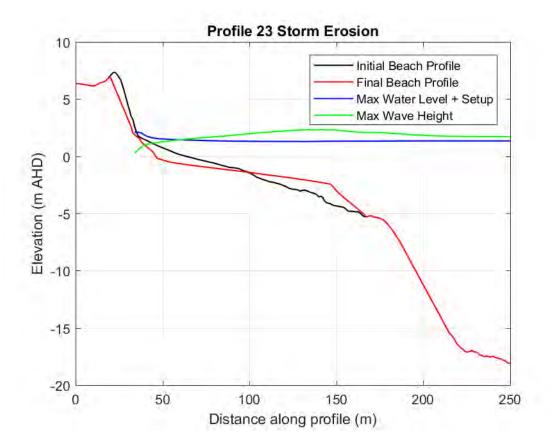

ced by Cardno WA Pty Ltd 11 Harvest Terrace, West Perth WA 6005, Australia

Phone: +61 8 9273 3888

Web: www.cardno.com.au

© Cardno Limited All Rights Reserved.

This document is produced by Cardno Limited solely for the benefit of and use by the client in accordance with the terms of the retainer. Cardno Limited does not and shall not assume any responsibility or liability whatsoever to any third party arising out of any use or reliance by third party on the content of this document.



SECTOR 6 DURATION OF COASTAL INUNDATION 2110 - 500 YEAR ARI

COASTAL HAZARD RISK MANAGEMENT AND ADAPTATION PLANNING CITY OF ROCKINGHAM

0.15 0.3 0.45 0.6km

19/12/2017

Size

**A**3

Scale

1:20,000

APPENDIX

C

SBEACH RESULT FIGURES