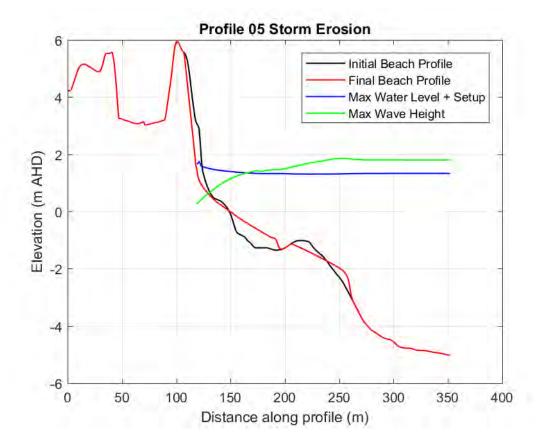

ASTAL INUNDATION 2110 - 500 YEAR ARI

Cardno Map produced by Cardno WA Pty Ltd 11 Harvest Terrace, West Perth WA 6005, Australia

Phone: +61 8 9273 3888

Web: www.cardno.com.au

© Cardno Limited All Rights Reserved.

This document is produced by Cardno Limited solely for the benefit of and use by the client in accordance with the terms of the retainer. Cardno Limited does not and shall not assume any responsibility or liability whatsoever to any third party arising out of any use or reliance by third party on the content of this document.



SECTOR 6 DURATION OF COASTAL INUNDATION 2110 - 500 YEAR ARI

COASTAL HAZARD RISK MANAGEMENT AND ADAPTATION PLANNING CITY OF ROCKINGHAM

0.15 0.3 0.45 0.6km

19/12/2017

Size

**A**3

Scale

1:20,000

APPENDIX

C

SBEACH RESULT FIGURES