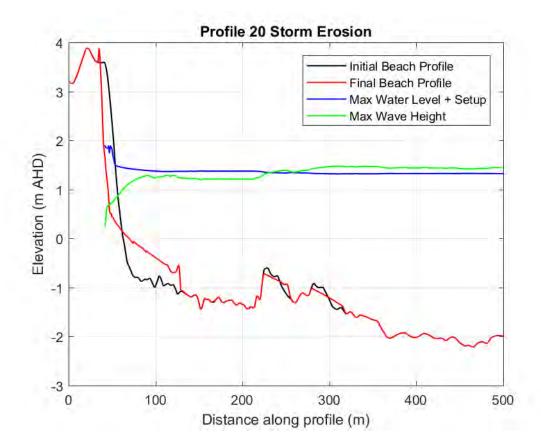

Map produced by Cardno WA Pty Ltd 11 Harvest Terrace, West Perth WA 6005, Australia

Phone: +61 8 9273 3888

Web: www.cardno.com.au

© Cardno Limited All Rights Reserved.

This document is produced by Cardno Limited solely for the benefit of and use by the client in accordance with the terms of the retainer. Cardno Limited does not and shall not assume any responsibility or liability whatsoever to any third party arising out of any use or reliance by third party on the content of this document.



SECTOR 6 DURATION OF COASTAL INUNDATION 2110 - 500 YEAR ARI

COASTAL HAZARD RISK MANAGEMENT AND ADAPTATION PLANNING CITY OF ROCKINGHAM

0.15 0.3 0.45 0.6km

19/12/2017

Size

**A**3

Scale

1:20,000

APPENDIX

C

SBEACH RESULT FIGURES