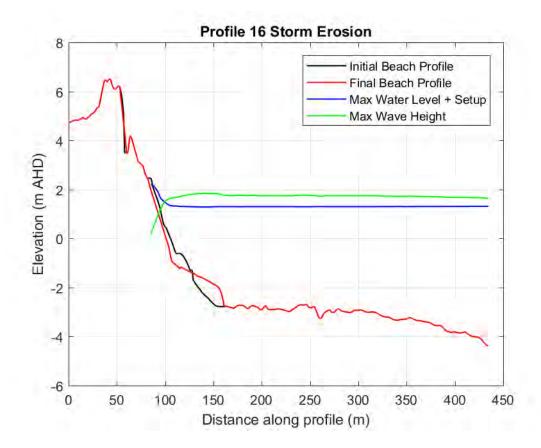

ARI

Cardno Map produced by Cardno WA Pty Ltd 11 Harvest Terrace, West Perth WA 6005, Australia

Phone: +61 8 9273 3888

Web: www.cardno.com.au

© Cardno Limited All Rights Reserved.

This document is produced by Cardno Limited solely for the benefit of and use by the client in accordance with the terms of the retainer. Cardno Limited does not and shall not assume any responsibility or liability whatsoever to any third party arising out of any use or reliance by third party on the content of this document.



SECTOR 6 DURATION OF COASTAL INUNDATION 2110 - 500 YEAR ARI

COASTAL HAZARD RISK MANAGEMENT AND ADAPTATION PLANNING CITY OF ROCKINGHAM

0.15 0.3 0.45 0.6km

19/12/2017

Size

**A**3

Scale

1:20,000

APPENDIX

C

SBEACH RESULT FIGURES