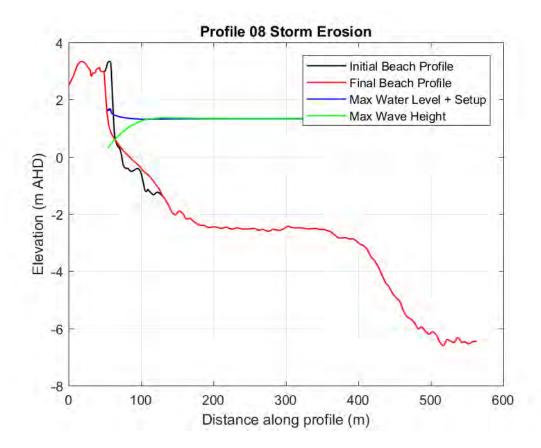

UNDATION 2110 - 500 YEAR ARI

Cardno Map produced by Cardno WA Pty Ltd 11 Harvest Terrace, West Perth WA 6005, Australia

Phone: +61 8 9273 3888

Web: www.cardno.com.au

© Cardno Limited All Rights Reserved.

This document is produced by Cardno Limited solely for the benefit of and use by the client in accordance with the terms of the retainer. Cardno Limited does not and shall not assume any responsibility or liability whatsoever to any third party arising out of any use or reliance by third party on the content of this document.



SECTOR 6 DURATION OF COASTAL INUNDATION 2110 - 500 YEAR ARI

COASTAL HAZARD RISK MANAGEMENT AND ADAPTATION PLANNING CITY OF ROCKINGHAM

0.15 0.3 0.45 0.6km

19/12/2017

Size

**A**3

Scale

1:20,000

APPENDIX

C

SBEACH RESULT FIGURES