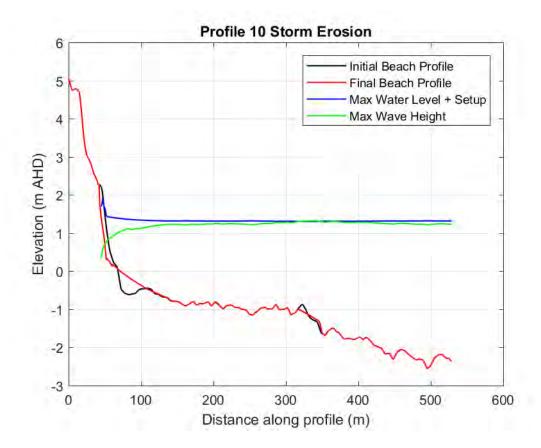

ON 2110 - 500 YEAR ARI

Cardno Map produced by Cardno WA Pty Ltd 11 Harvest Terrace, West Perth WA 6005, Australia

Phone: +61 8 9273 3888

Web: www.cardno.com.au

© Cardno Limited All Rights Reserved.

This document is produced by Cardno Limited solely for the benefit of and use by the client in accordance with the terms of the retainer. Cardno Limited does not and shall not assume any responsibility or liability whatsoever to any third party arising out of any use or reliance by third party on the content of this document.



SECTOR 6 DURATION OF COASTAL INUNDATION 2110 - 500 YEAR ARI

COASTAL HAZARD RISK MANAGEMENT AND ADAPTATION PLANNING CITY OF ROCKINGHAM

0.15 0.3 0.45 0.6km

19/12/2017

Size

**A**3

Scale

1:20,000

APPENDIX

C

SBEACH RESULT FIGURES