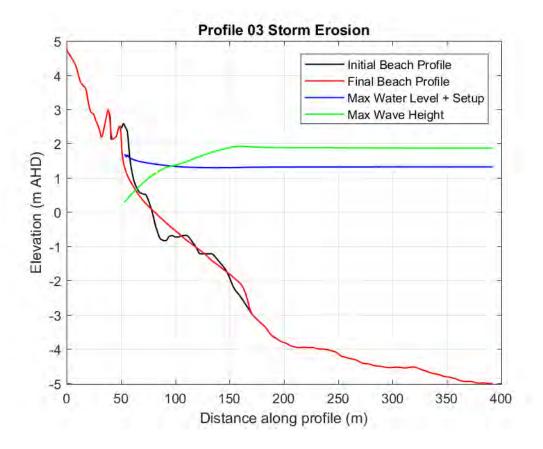

OF COASTAL INUNDATION 2110 - 500 YEAR ARI

Cardno Map produced by Cardno WA Pty Ltd 11 Harvest Terrace, West Perth WA 6005, Australia

Phone: +61 8 9273 3888

Web: www.cardno.com.au

© Cardno Limited All Rights Reserved.

This document is produced by Cardno Limited solely for the benefit of and use by the client in accordance with the terms of the retainer. Cardno Limited does not and shall not assume any responsibility or liability whatsoever to any third party arising out of any use or reliance by third party on the content of this document.



SECTOR 6 DURATION OF COASTAL INUNDATION 2110 - 500 YEAR ARI

COASTAL HAZARD RISK MANAGEMENT AND ADAPTATION PLANNING CITY OF ROCKINGHAM

0.15 0.3 0.45 0.6km

19/12/2017

Size

**A**3

Scale

1:20,000

APPENDIX

C

SBEACH RESULT FIGURES