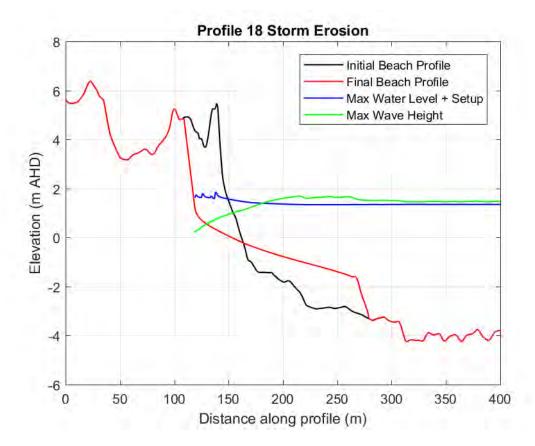

Cardno Map produced by Cardno WA Pty Ltd 11 Harvest Terrace, West Perth WA 6005, Australia

Phone: +61 8 9273 3888

Web: www.cardno.com.au

© Cardno Limited All Rights Reserved.

This document is produced by Cardno Limited solely for the benefit of and use by the client in accordance with the terms of the retainer. Cardno Limited does not and shall not assume any responsibility or liability whatsoever to any third party arising out of any use or reliance by third party on the content of this document.



SECTOR 6 DURATION OF COASTAL INUNDATION 2110 - 500 YEAR ARI

COASTAL HAZARD RISK MANAGEMENT AND ADAPTATION PLANNING CITY OF ROCKINGHAM

0.15 0.3 0.45 0.6km

19/12/2017

Size

**A**3

Scale

1:20,000

APPENDIX

C

SBEACH RESULT FIGURES