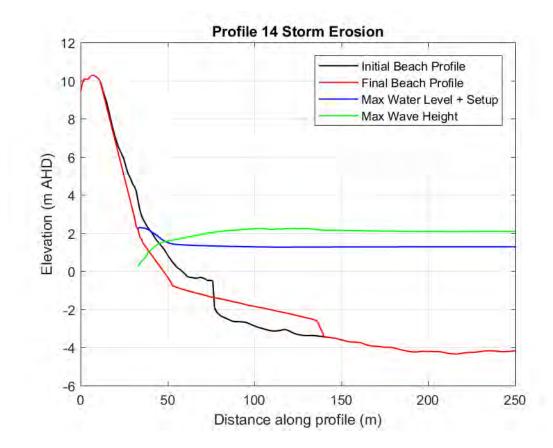

0 YEAR ARI

Cardno Map produced by Cardno WA Pty Ltd 11 Harvest Terrace, West Perth WA 6005, Australia

Phone: +61 8 9273 3888

Web: www.cardno.com.au

© Cardno Limited All Rights Reserved.

This document is produced by Cardno Limited solely for the benefit of and use by the client in accordance with the terms of the retainer. Cardno Limited does not and shall not assume any responsibility or liability whatsoever to any third party arising out of any use or reliance by third party on the content of this document.



SECTOR 6 DURATION OF COASTAL INUNDATION 2110 - 500 YEAR ARI

COASTAL HAZARD RISK MANAGEMENT AND ADAPTATION PLANNING CITY OF ROCKINGHAM

0.15 0.3 0.45 0.6km

19/12/2017

Size

**A**3

Scale

1:20,000

APPENDIX

C

SBEACH RESULT FIGURES