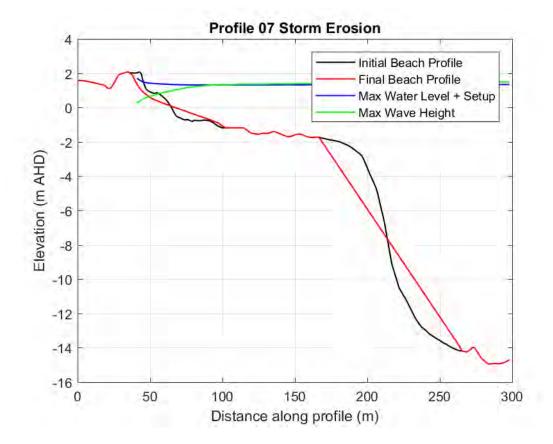

INUNDATION 2110 - 500 YEAR ARI

Cardno Map produced by Cardno WA Pty Ltd 11 Harvest Terrace, West Perth WA 6005, Australia

Phone: +61 8 9273 3888

Web: www.cardno.com.au

© Cardno Limited All Rights Reserved.

This document is produced by Cardno Limited solely for the benefit of and use by the client in accordance with the terms of the retainer. Cardno Limited does not and shall not assume any responsibility or liability whatsoever to any third party arising out of any use or reliance by third party on the content of this document.



SECTOR 6 DURATION OF COASTAL INUNDATION 2110 - 500 YEAR ARI

COASTAL HAZARD RISK MANAGEMENT AND ADAPTATION PLANNING CITY OF ROCKINGHAM

0.15 0.3 0.45 0.6km

19/12/2017

Size

**A**3

Scale

1:20,000

APPENDIX

C

SBEACH RESULT FIGURES