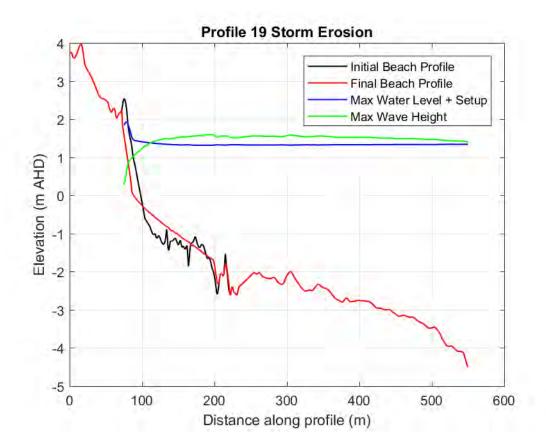

no Map produced by Cardno WA Pty Ltd 11 Harvest Terrace, West Perth WA 6005, Australia

Phone: +61 8 9273 3888

Web: www.cardno.com.au

© Cardno Limited All Rights Reserved.

This document is produced by Cardno Limited solely for the benefit of and use by the client in accordance with the terms of the retainer. Cardno Limited does not and shall not assume any responsibility or liability whatsoever to any third party arising out of any use or reliance by third party on the content of this document.



SECTOR 6 DURATION OF COASTAL INUNDATION 2110 - 500 YEAR ARI

COASTAL HAZARD RISK MANAGEMENT AND ADAPTATION PLANNING CITY OF ROCKINGHAM

0.15 0.3 0.45 0.6km

19/12/2017

Size

**A**3

Scale

1:20,000

APPENDIX

C

SBEACH RESULT FIGURES