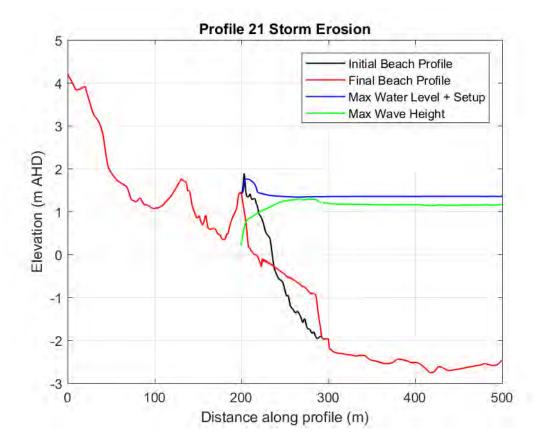

produced by Cardno WA Pty Ltd 11 Harvest Terrace, West Perth WA 6005, Australia

Phone: +61 8 9273 3888

Web: www.cardno.com.au

© Cardno Limited All Rights Reserved.

This document is produced by Cardno Limited solely for the benefit of and use by the client in accordance with the terms of the retainer. Cardno Limited does not and shall not assume any responsibility or liability whatsoever to any third party arising out of any use or reliance by third party on the content of this document.



SECTOR 6 DURATION OF COASTAL INUNDATION 2110 - 500 YEAR ARI

COASTAL HAZARD RISK MANAGEMENT AND ADAPTATION PLANNING CITY OF ROCKINGHAM

0.15 0.3 0.45 0.6km

19/12/2017

Size

**A**3

Scale

1:20,000

APPENDIX

C

SBEACH RESULT FIGURES