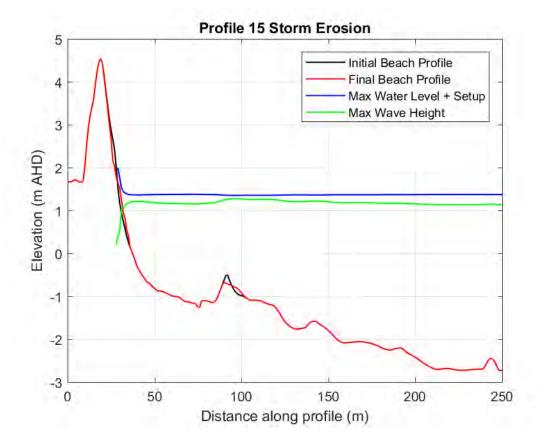

AR ARI

Cardno Map produced by Cardno WA Pty Ltd 11 Harvest Terrace, West Perth WA 6005, Australia

Phone: +61 8 9273 3888

Web: www.cardno.com.au

© Cardno Limited All Rights Reserved.

This document is produced by Cardno Limited solely for the benefit of and use by the client in accordance with the terms of the retainer. Cardno Limited does not and shall not assume any responsibility or liability whatsoever to any third party arising out of any use or reliance by third party on the content of this document.



SECTOR 6 DURATION OF COASTAL INUNDATION 2110 - 500 YEAR ARI

COASTAL HAZARD RISK MANAGEMENT AND ADAPTATION PLANNING CITY OF ROCKINGHAM

0.15 0.3 0.45 0.6km

19/12/2017

Size

**A**3

Scale

1:20,000

APPENDIX

C

SBEACH RESULT FIGURES