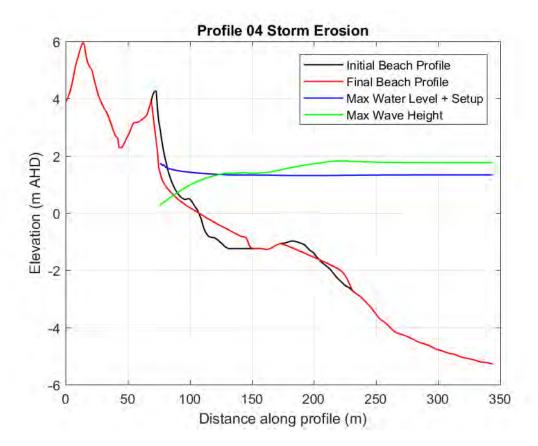

F COASTAL INUNDATION 2110 - 500 YEAR ARI

Cardno Map produced by Cardno WA Pty Ltd 11 Harvest Terrace, West Perth WA 6005, Australia

Phone: +61 8 9273 3888

Web: www.cardno.com.au

© Cardno Limited All Rights Reserved.

This document is produced by Cardno Limited solely for the benefit of and use by the client in accordance with the terms of the retainer. Cardno Limited does not and shall not assume any responsibility or liability whatsoever to any third party arising out of any use or reliance by third party on the content of this document.



SECTOR 6 DURATION OF COASTAL INUNDATION 2110 - 500 YEAR ARI

COASTAL HAZARD RISK MANAGEMENT AND ADAPTATION PLANNING CITY OF ROCKINGHAM

0.15 0.3 0.45 0.6km

19/12/2017

Size

**A**3

Scale

1:20,000

APPENDIX

C

SBEACH RESULT FIGURES