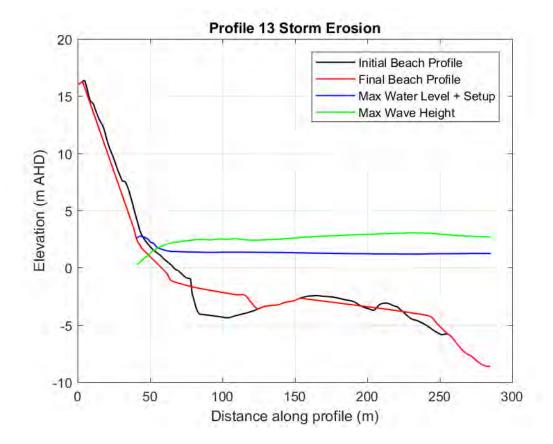

500 YEAR ARI

Cardno Map produced by Cardno WA Pty Ltd 11 Harvest Terrace, West Perth WA 6005, Australia

Phone: +61 8 9273 3888

Web: www.cardno.com.au

© Cardno Limited All Rights Reserved.

This document is produced by Cardno Limited solely for the benefit of and use by the client in accordance with the terms of the retainer. Cardno Limited does not and shall not assume any responsibility or liability whatsoever to any third party arising out of any use or reliance by third party on the content of this document.



SECTOR 6 DURATION OF COASTAL INUNDATION 2110 - 500 YEAR ARI

COASTAL HAZARD RISK MANAGEMENT AND ADAPTATION PLANNING CITY OF ROCKINGHAM

0.15 0.3 0.45 0.6km

19/12/2017

Size

**A**3

Scale

1:20,000

APPENDIX

C

SBEACH RESULT FIGURES