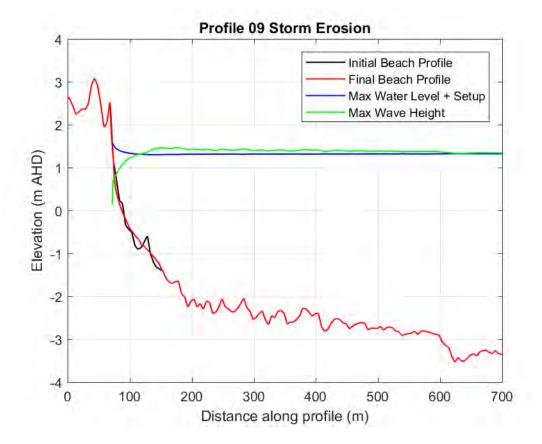

TION 2110 - 500 YEAR ARI

Cardno Map produced by Cardno WA Pty Ltd 11 Harvest Terrace, West Perth WA 6005, Australia

Phone: +61 8 9273 3888

Web: www.cardno.com.au

© Cardno Limited All Rights Reserved.

This document is produced by Cardno Limited solely for the benefit of and use by the client in accordance with the terms of the retainer. Cardno Limited does not and shall not assume any responsibility or liability whatsoever to any third party arising out of any use or reliance by third party on the content of this document.



SECTOR 6 DURATION OF COASTAL INUNDATION 2110 - 500 YEAR ARI

COASTAL HAZARD RISK MANAGEMENT AND ADAPTATION PLANNING CITY OF ROCKINGHAM

0.15 0.3 0.45 0.6km

19/12/2017

Size

**A**3

Scale

1:20,000

APPENDIX

C

SBEACH RESULT FIGURES