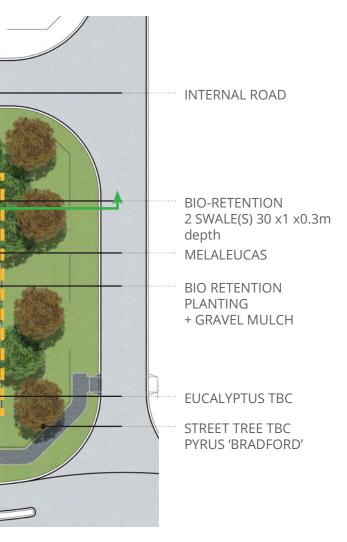

## **CONCEPT** BIO RETENTION PLANTING

ISO NOD Isolepsis nodosa

JUN PAL Juncus pallidus

LEP EFF Lepidosperma effusum

BAU RUB Baumea rubiginosa

## **CONCEPT** PROPOSED TREE SPECIES

MRA Melaleuca raphiophylla

EUC SNQ Eucalyptus "Snow Queen"