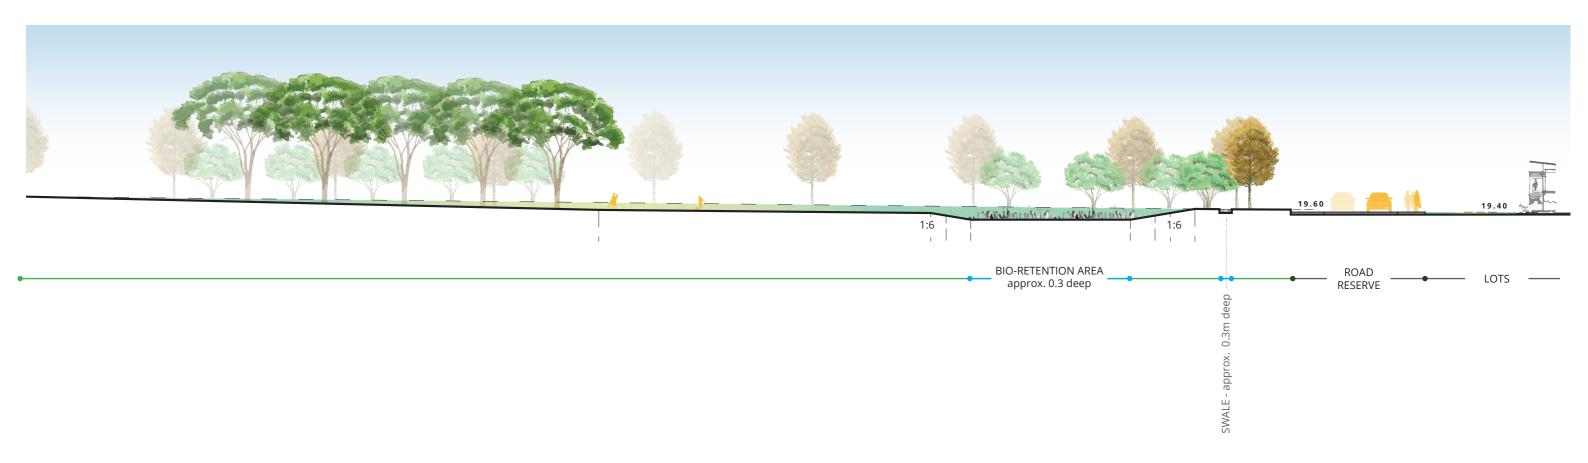

## **CONCEPT** BIO RETENTION PLANTING

ISO NOD Isolepsis nodosa

JUN PAL Juncus pallidus

LEP EFF Lepidosperma effusum

BAU RUB Baumea rubiginosa

## **CONCEPT** PROPOSED TREE SPECIES

MRA Melaleuca raphiophylla

EUC SNQ Eucalyptus "Snow Queen"