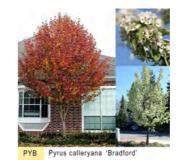

## **CONCEPT** PROPOSED TREE SPECIES

MRA Melaleuca raphiophylla

EUC SNQ Eucalyptus "Snow Queen"