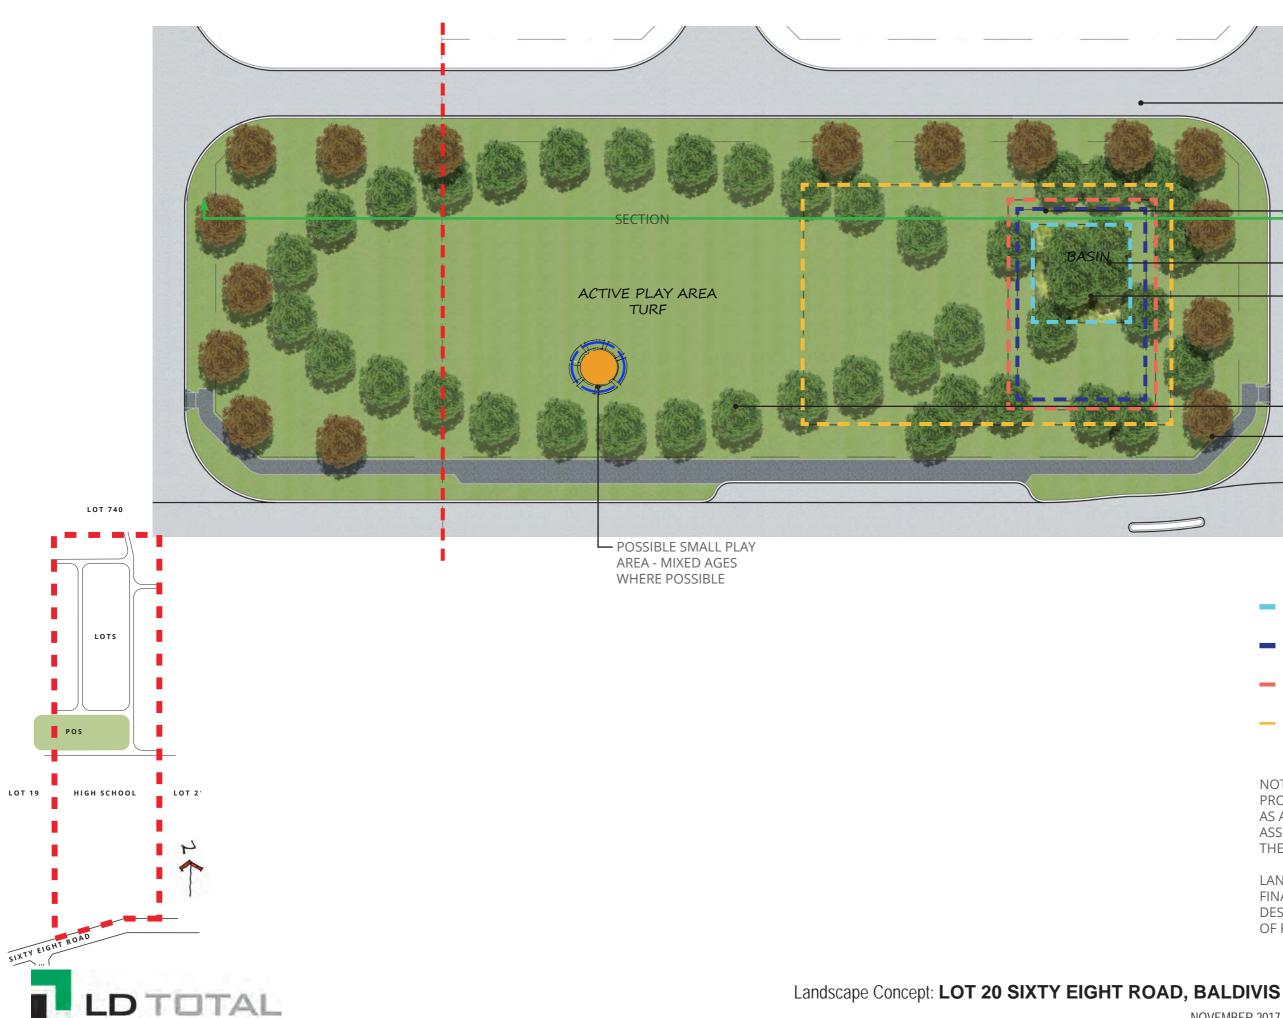

## **CONCEPT** PLAN 1:500 @ A3

- Q1 170m<sup>2</sup>
- Q5 430m<sup>2</sup>
- Q10 540m<sup>2</sup>
- Q100 1,540m<sup>2</sup>

NOTE: THERE IS REDUCE ASSETS PROPOSED IN THE LOT 20 POS, AS A RESULT OF THE INCREASED ASSETS THAT ARE INCLUDED IN THE CENTRAL POS.

LANDSCAPE DESIGN TO BE FINALISED DURING DETAILED DESIGN AND APPROVED BY CITY OF ROCKINGHAM.