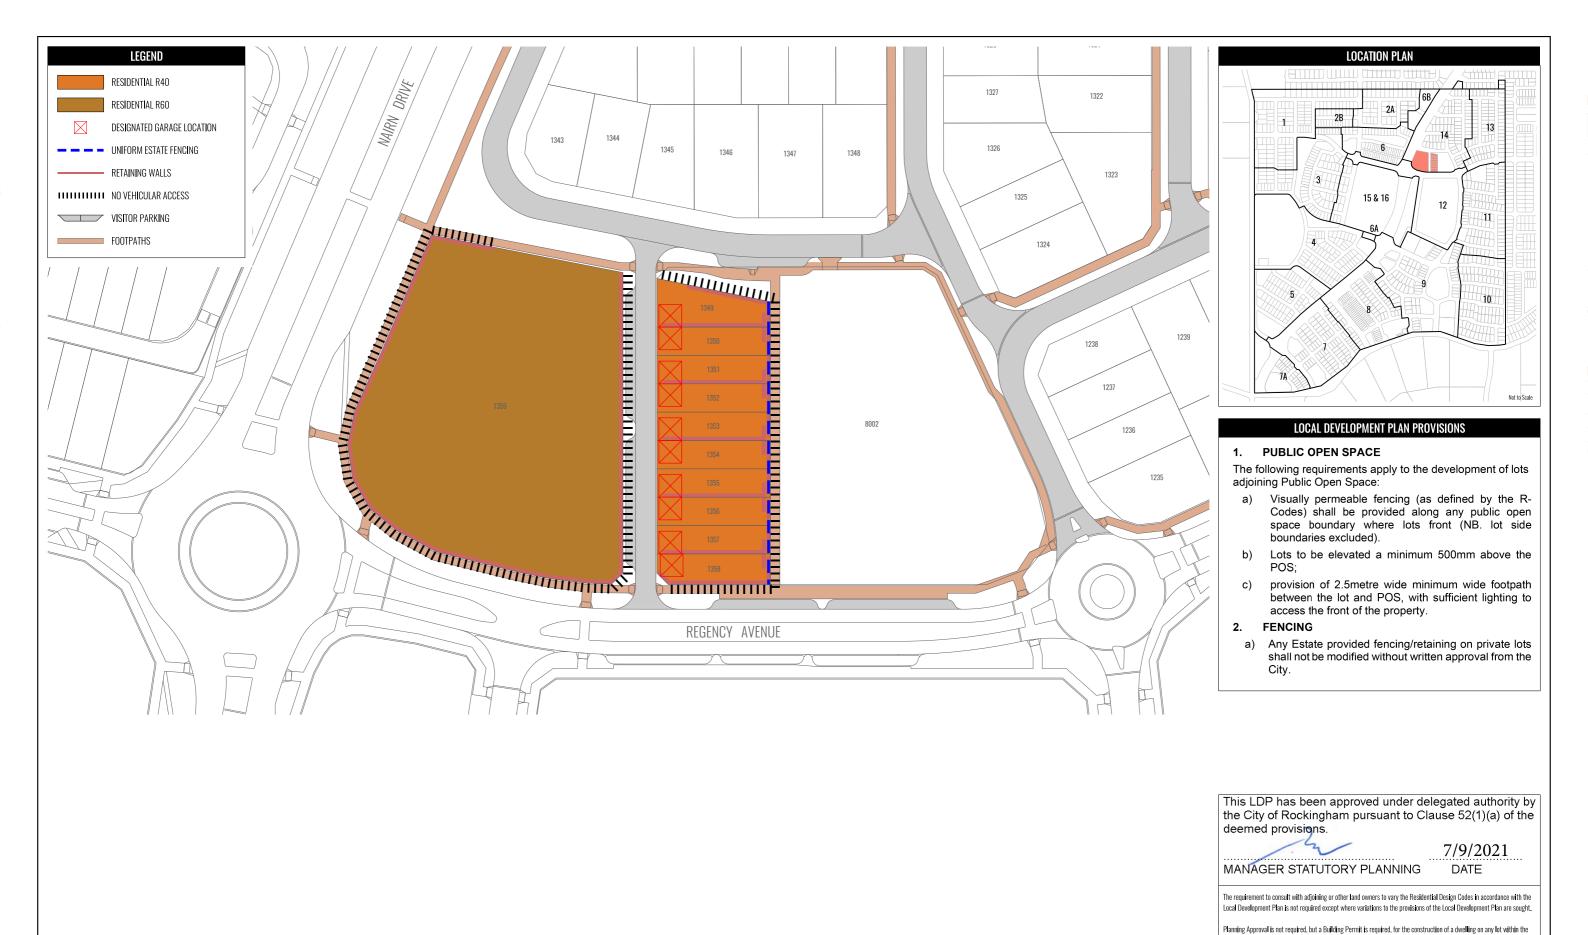

## **LOCAL DEVELOPMENT PLAN**

Stage 14, PARKLAND HEIGHTS

A Rockingham Park Project

Scale: 1:2000 @ A3

0 20 40 60m

PLAN: RHPPH-4-002 REVISION: B

DATE: 03/09/2021 DRAWN: JP

PROJECTION: PCG 94 PLANNER: CH