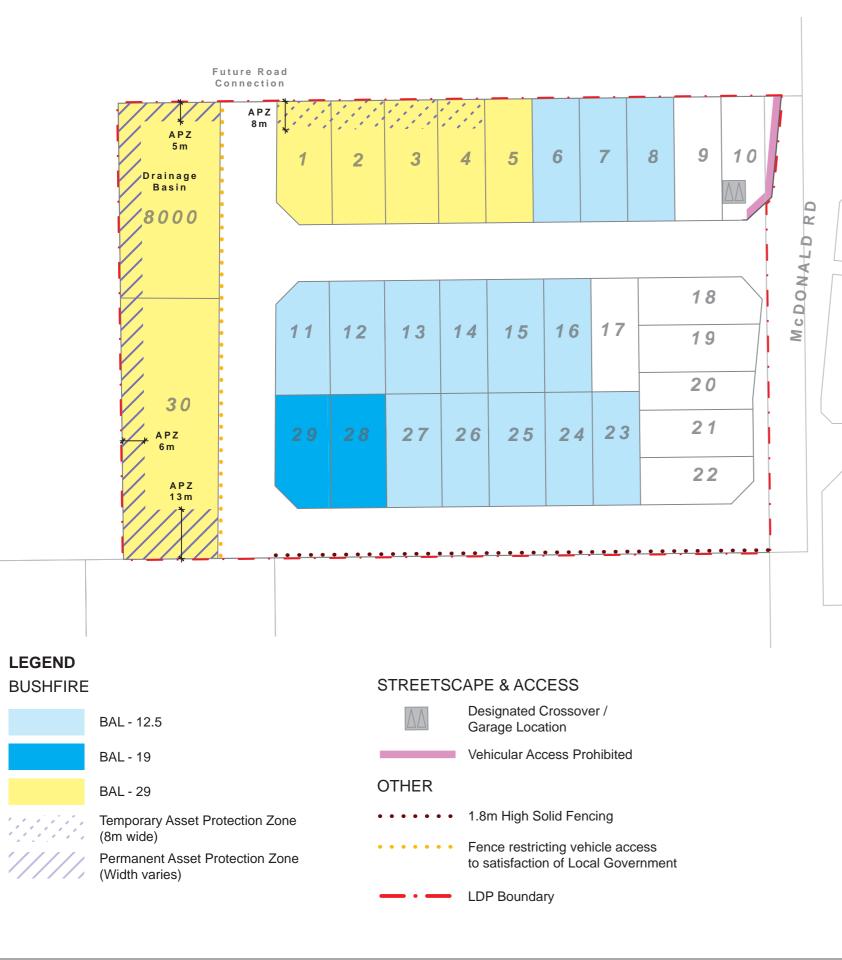

(b) Access to Lot 10 shall be as per the designated crossover/garage location as shown on the LDP.

(c) No habitable buildings shall be constructed within 1m of the south-west truncation of Lot 29.

#### 3. BUSHFIRE

(a) The Bushfire Attack Level (BAL) Contour Plan dated 12 June 2018, and which supersedes the BAL Contour Plan accompanying the approved Local Structure Plan for a Portion of Lot 16 McDonald Road, Baldivis, indicates the following BALs:

| Lot               | BAL Rating |
|-------------------|------------|
| 6-8, 11-16, 23-27 | BAL - 12.5 |
| 28-29             | BAL - 19   |
| 1-5, 30, 8000     | BAL - 29   |

(b) Buildings on the above lots shall be constructed to the relevant standard for that BAL in accordance with AS3959, unless varied through a subsequent BAL Assessment provided with an application for a Building Permit.

(c) An 8m wide temporary APZ is located along the northern boundary of Lots 1-4 to achieve BAL-29 or lower, associated with the temporary Grassland fuel load. All BAL's may be reassessed through the Building Permit Stage. Refer to the approved BMP.