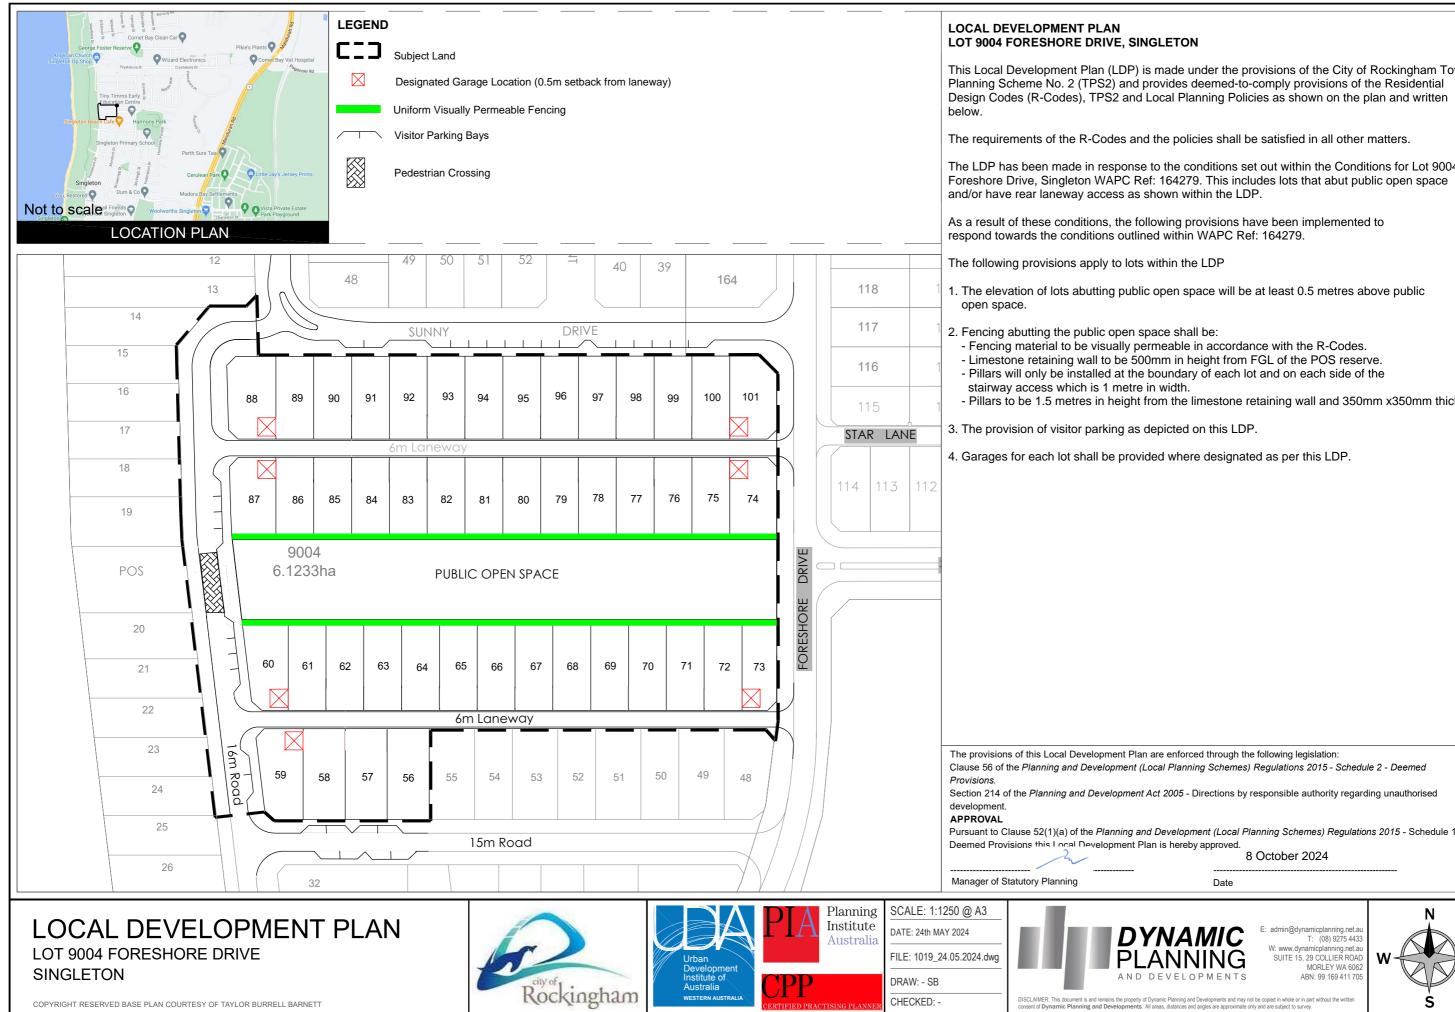

| GL | ET | 0 | Ν   |
|----|----|---|-----|
|    |    | ~ | ••• |

| rovides deemed-to-comply provisions of the City of Rockingham Town<br>rovides deemed-to-comply provisions of the Residential<br>Local Planning Policies as shown on the plan and written |  |
|------------------------------------------------------------------------------------------------------------------------------------------------------------------------------------------|--|
| the policies shall be satisfied in all other matters.                                                                                                                                    |  |
| to the conditions set out within the Conditions for Lot 9004<br>f: 164279. This includes lots that abut public open space                                                                |  |

As a result of these conditions, the following provisions have been implemented to

1. The elevation of lots abutting public open space will be at least 0.5 metres above public

- Limestone retaining wall to be 500mm in height from FGL of the POS reserve.
- Pillars will only be installed at the boundary of each lot and on each side of the

- Pillars to be 1.5 metres in height from the limestone retaining wall and 350mm x350mm thick.

| cal Planning Schemes) Regulations 2015 - Schedule 2 - Deemed                                                                                                                                                                                                                                                                          |          |  |  |  |  |
|---------------------------------------------------------------------------------------------------------------------------------------------------------------------------------------------------------------------------------------------------------------------------------------------------------------------------------------|----------|--|--|--|--|
| ct 2005 - Directions by responsible authority regarding unauthorised                                                                                                                                                                                                                                                                  |          |  |  |  |  |
| Development (Local Planning Schemes) Regulations 2015 - Schedule 1 -<br>n is hereby approved.<br>8 October 2024                                                                                                                                                                                                                       |          |  |  |  |  |
| Date                                                                                                                                                                                                                                                                                                                                  |          |  |  |  |  |
| E: admin@dynamicplanning.net.au<br>T: (08) 9275 4433<br>W: www.dynamicplanning.net.au<br>SUITE 15, 29 COLLIER ROAD<br>MORLEY WA 6062<br>ABN: 99 169 4111 705<br>Ynamic Planning and Developments and may not be copied in whote or in part whot the written<br>areas distance and oncies are anomisment only and are subject to surve | W E<br>S |  |  |  |  |