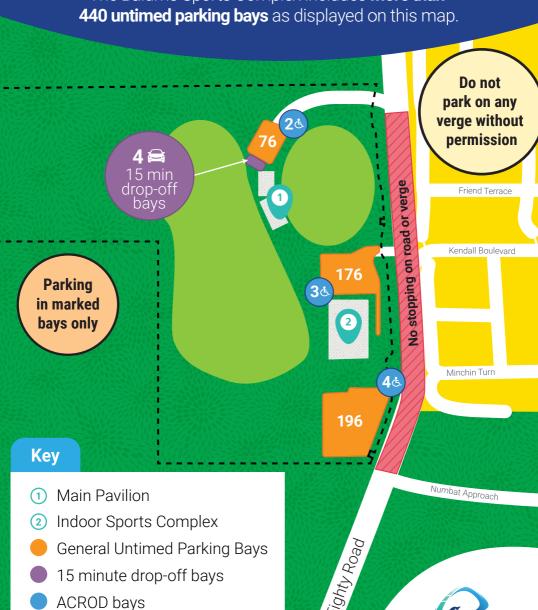

## **Baldivis Sports Complex**

The Baldivis Sports Complex includes more than

No stopping

Parking station boundary

Rockingham where the coast comes to life

## Visiting the Baldivis Sports Complex? Avoid a parking infringement

Take note of parking restrictions where applicable

Parking in marked bays only

Please remember to lock your vehicle and remove all valuables

ACROD bays are solely for people with a valid permit. Please remember to display your permit at all times

It is an offence to park on someone's verge without their permission

No stopping restrictions are now in place along Eighty Road.