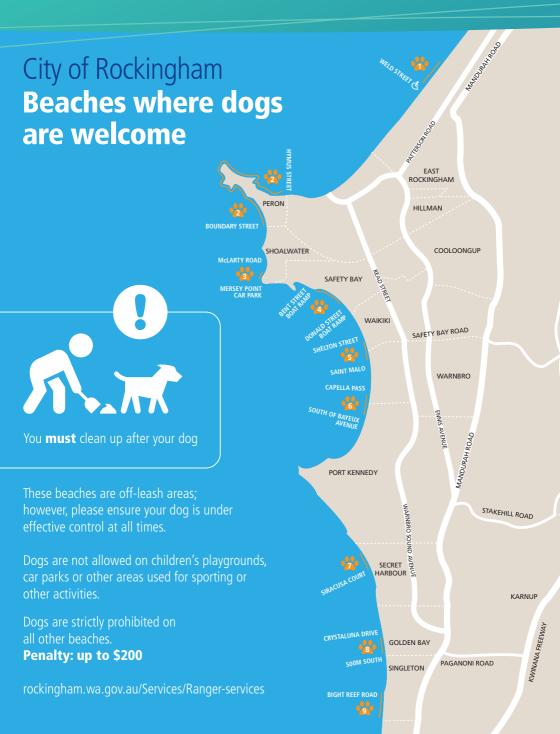

# **Dog Parks**

# **Enclosed Off-Leash Dog Exercise Area**

An enclosed off-leash dog exercise area is a secure, fully fenced space dedicated to dogs for recreational purposes within part of a reserve. It is a park where people can take their dogs to exercise and socialise with other dogs without the dogs wandering off or having to be restrained.

It provides benefits to both people and dogs, including:

- promoting acceptable behaviour from dogs by socialising with other dogs
- promotes social interactions between owners of dogs from all walks of life
- provides a safe place for the elderly and people with disability to exercise their dog safely.