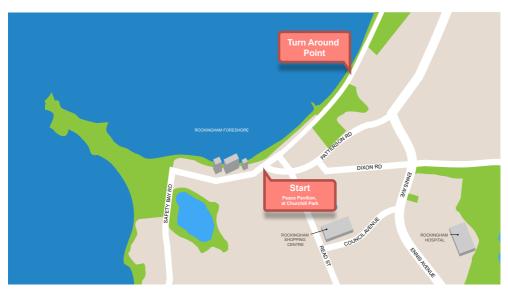

There are two parkrun locations in Rockingham.

Rockingham parkrun starts and finishs at Churchill Park, Rockingham Foreshore. More information at <a href="mailto:parkrun.com.au/rockingham">parkrun.com.au/rockingham</a>