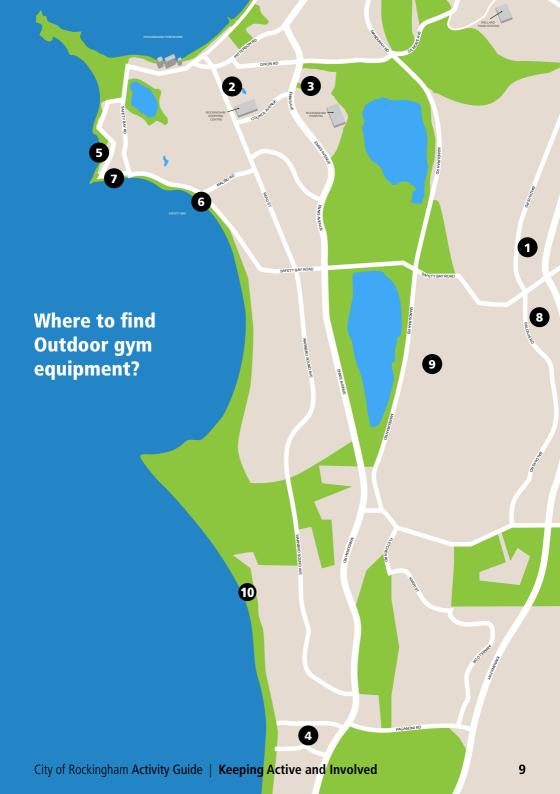

# **Outdoor Gym Equipment**

It's now well known that physical activity is just as important as eating well for your overall health and wellbeing. Regular activity keeps your body in better shape, and makes you feel better by helping you relax, reducing your stress and anxiety, and giving you the opportunity to get outside and enjoy the natural world.

The City of Rockingham has a range of free exercise and fitness facilities that you can enjoy all year round, right in your neighbourhood.

### Here is a list of the current locations:

- Baldivis Park
   Butterleaf Road, Baldivis
- 2 City Park Chalgrove Avenue, Rockingham
- 3 Ennis Avenue Reserve Unnaro Road, Hillman
- 4 Harmony Park
  Harmony Parade, Singleton
- 5 Lions Park Arcadia Drive and McLarty Road, Shoalwater
- 6 Safety Bay Foreshore Safety Bay Road and Malibu Road, Waikiki
- 7 Safety Bay Foreshore
  Arcadia Drive and Watts Road, Safety Bay
- 8 Stillwater Drive Stillwater Drive, Baldivis
- **9 Tranby Reserve** Tranby Drive, Baldivis
- Lagoon Reserve
  Secret Harbour Foreshore