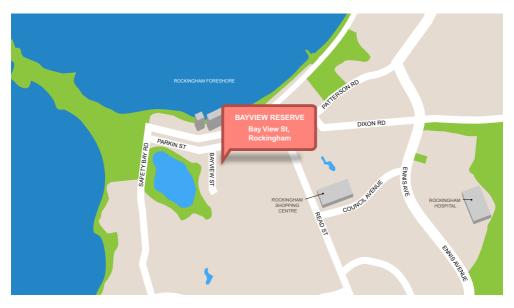

The Rockingham enclosed off-leash dog exercise area is located on the south western portion of Bayview Reserve, Bay View Street, Rockingham.

The new Baldivis enclosed dog space occupies a part of Acrasia Road Reserve known as Barri Barri Park.