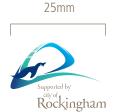

#### Size

The City of Rockingham logo cannot be displayed any smaller than the minimum size of 25mm wide

## **Checklist**

Background: The logo is clearly visible against the background selected and the appropriate colour logo has been used

Placement: There is nothing in the exclusion zone around the logo

Size: The logo is no smaller than 25mm