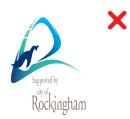

## **Backgrounds**

The City of Rockingham's logo must be legible with minimum background interference. The full colour version of our logo should be used on a white or light background.

Should the logo appear on a dark background, a white version of our logo should be used.

The following examples show the logo incorrectly placed on backgrounds with interference, which makes it hard to read.