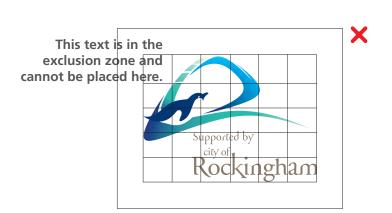

#### **Placement**

The City of Rockingham's logo can appear where you determine suitable according to the design but must not have anything placed in the exclusion zone.

The exclusion zone is an area around our logo in which other elements (including other logos or text) cannot be placed. The exclusion zone around the logo should always be the height of the 'k'.

## **Checklist**

Background: The logo is clearly visible against the background selected and the appropriate colour logo has been used

Placement: There is nothing in the exclusion zone around the logo

Size: The logo is no smaller than 25mm