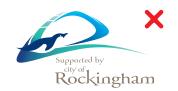

## **Backgrounds**

The City of Rockingham's logo must be legible with minimum background interference. The full colour version of our logo should be used on a white or light background.

Should the logo appear on a dark background, a white version of our logo should be used.

The following examples show the logo incorrectly placed on backgrounds with interference, which makes it hard to read.