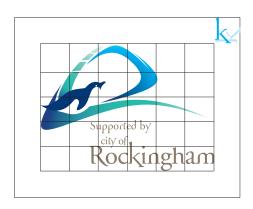

#### Size

The City of Rockingham logo cannot be displayed any smaller than the minimum size of 25mm wide

## **Checklist**

Background: The logo is clearly visible against the background selected and the appropriate colour logo has been used

Placement: There is nothing in the exclusion zone around the logo

Size: The logo is no smaller than 25mm