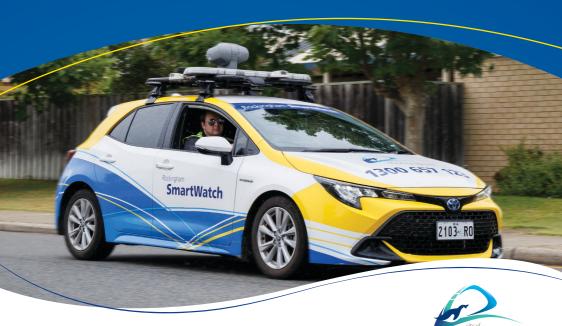

## **SmartWatch**

Smartwatch is a vehicle based, community patrol focussed on high-visibility deterrence of illegal and anti-social behaviour across the City.

SmartWatch can be contacted on 1300 657 123 to monitor, observe and report on:

## **SmartWatch**

Operating 16 hours a day, 365 days a year, Smartwatch are the eyes on the streets. The City's SmartWatch service helps to deter criminal activity and anti-social behaviour, covering over 45,000km each month on our local roads.