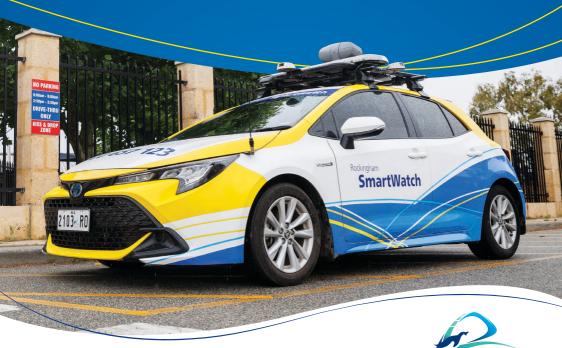

## **SmartWatch**

Smartwatch is a vehicle based, community patrol focussed on high-visibility deterrence of illegal and anti-social behaviour across the City.

SmartWatch can be contacted on 1300 657 123 to monitor, observe and report on:

## **SmartWatch**

Operating 16 hours a day, 365 days a year, Smartwatch are the eyes on the streets. The City's SmartWatch service helps to deter criminal activity and anti-social behaviour, covering over 45,000km each month on our local roads.