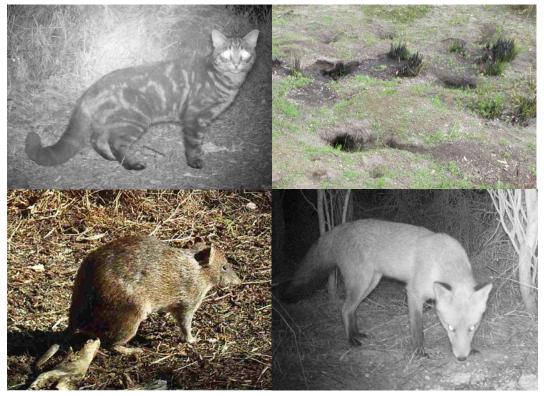

#### Feral fauna

A feral animal control program has been implemented at the reserves in accordance with the Environmental Offsets Management Plan. Motion sense cameras and scats/tracks were used to ascertain the presence of feral animals within the reserves, with foxes and cats identified at both reserves, and rabbits identified at Dixon Road Conservation Precinct.

While baiting in urban areas is not feasible, a combination of alternative methods was used at both sites including foot hold traps (foxes), cage traps (cats) and den fumigation (foxes). Rabbit control measures at Dixon Road Conservation Precinct included RHDV release, warren destruction and very small quantities of pindone, only in areas where no native animal activity was observed.

The control program was successful in trapping and removing two feral cats and one fox from Dixon Road Conservation Precinct and one cat and one fox from Trenant Park. The program will be conducted again throughout the 2015/2016 financial year, with post control population monitoring to be conducted in autumn 2016 to evaluate the impact of the control program on fox, cat and rabbit populations. The monitoring is conducted by a zoologist experienced in estimating species abundance and will produce quantifiable density per hectare estimates each species. The monitoring will also assess the stability of native flora and fauna populations to ascertain the long term impact of feral animals within these reserves.

Figure 3: Photographs taken during the 2014/2015 feral animal control program, including a feral cat, a rabbit warren, a quenda and a fox.