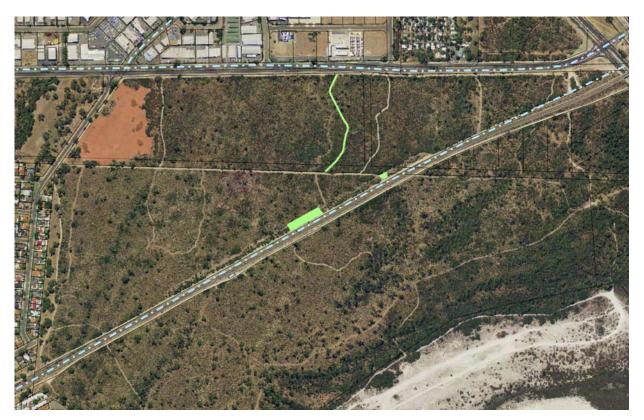

#### **Revegetation**

Annual revegetation works continue at the offset sites with 3450 tubestock to be planted in winter 2015 and an additional 140 advanced Tuart and Marri trees to be planted at Dixon Road Conservation Precinct. All of the indigenous plant species are selected to establish critical Black Cockatoo (Carnaby's Black Cockatoo, Forest Red-tailed Black Cockatoo and Baudin's Black Cockatoo) feeding and breeding habitat. The 2015 revegetation zones for Dixon Road Conservation Precinct and Trenant Park can be seen in Figure 1 and Figure 2, respectively.

Figure 1: Dixon Road Conservation Precinct 2015 revegetation areas. The green areas represent tubestock planting and the orange area represents scattered Tuart and Marri planting.

Figure 2: Trenant Park 2015 revegetation areas