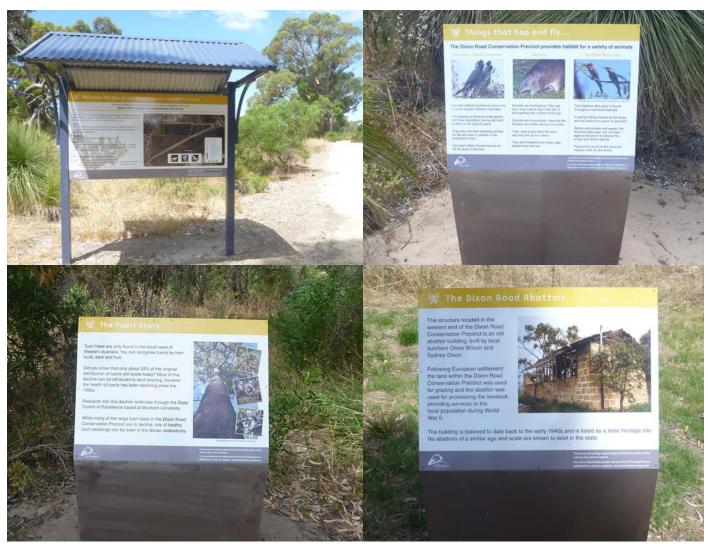

#### Interpretive signage

At the end of 2014 a number of interpretive signs were installed at Dixon Road Conservation Precinct, providing information to residents about the significant flora, fauna and heritage of the reserve while also communicating the 'observe conserve' message, with reminders to keep dogs on a lead, to stay on the designated path and to not pick wildflowers. Photographs of the signs can be seen in Figure 4.

Figure 4: Interpretive signage installed at Dixon Road Conservation Precinct