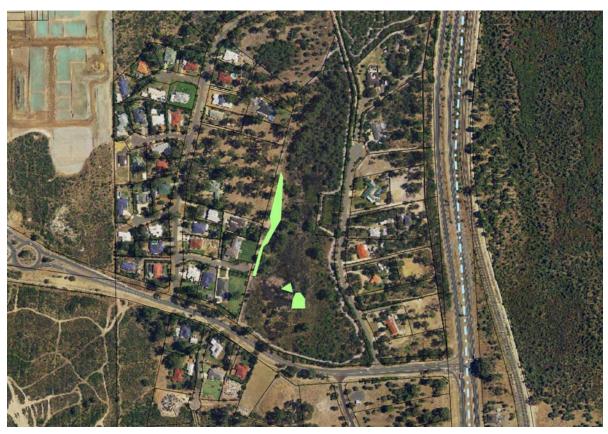

#### **Revegetation**

Annual revegetation works continue at the offset sites with 3450 tubestock to be planted in winter 2015 and an additional 140 advanced Tuart and Marri trees to be planted at Dixon Road Conservation Precinct. All of the indigenous plant species are selected to establish critical Black Cockatoo (Carnaby's Black Cockatoo, Forest Red-tailed Black Cockatoo and Baudin's Black Cockatoo) feeding and breeding habitat. The 2015 revegetation zones for Dixon Road Conservation Precinct and Trenant Park can be seen in Figure 1 and Figure 2, respectively.

Figure 1: Dixon Road Conservation Precinct 2015 revegetation areas. The green areas represent tubestock planting and the orange area represents scattered Tuart and Marri planting.

Figure 2: Trenant Park 2015 revegetation areas