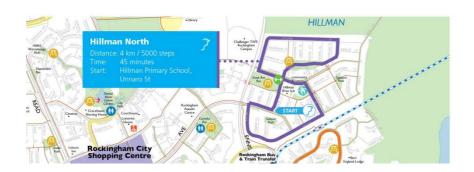

## **Stepping Out in Rockingham** Hillman North

**Hillman North** 

Hillman Primary School, Unnaro St

This is a great walk for mums or dads who are dropping off kids at school. Commence Unnaroo Street, near the Primary School and head north through the underpass. Take the footpath leading though the park all the way to the shared path up to Calume Street. Head left along Calume St, sticking to the footpaths which will lead you back to Unnaroo Street. Continue along Unnaroo St, past the Primary School, turning right into Kurrawa Street. Continue to the end of the street and turn right onto Milana Street. Take care crossing Carvie Street and walk past Wendo Court to the pedestrian access way. This will lead you back to the Primary School.