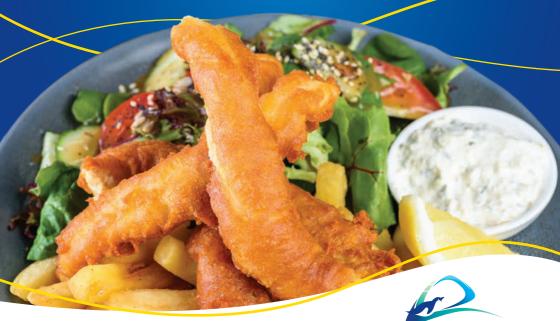

## Seniors Special

Seniors Special every Monday, Wednesday and Friday 11am – 2pm

Fish, chips and salad with a small coffee or tea only

\$12.50

Baldivis Indoor Sports Complex

A City of Rockingham Community Facility