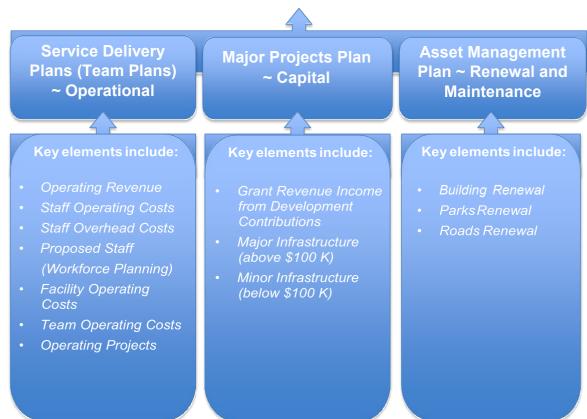

#### 1.3 The Business Plan Components

Through the City's Integrated Strategic Planning Framework, various elements contribute towards the "whole" as represented by the Business Plan. This is represented in Figure 2 below.

Figure 2: Summary of the components that add up to the figures contained in the City's Business Plan