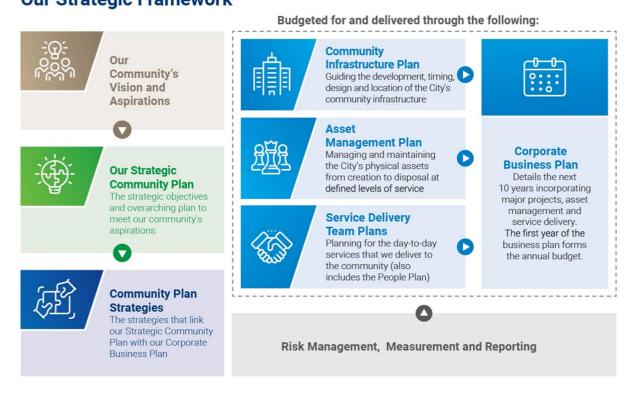

#### 1.2 The Business Plan in the Context of the City's Strategic Framework

The City's Strategic Framework allows for community expectations to flow through from the Community Plan Aspirations to the Community Plan Strategies which set out the actions that need to be taken in order to meet these aspirations. The actions within the Community Plan Strategies are budgeted for implementation in either the:

- Community Infrastructure Plan
- Asset Management Plan or
- Service Delivery Plans (also known as Team Plans).

All of this is underpinned by a robust risk management framework and measurement and reporting on performance.

Figure 1: The City's Strategic Planning Framework

Our Strategic Framework

In considering the above comments, the City of Rockingham Business Plan is the best estimate of future financial forecasting, subject to volatile movements often beyond the control of local government. With this taken into context, it should be understood that the Business Plan is a primarily strategic planning tool with budgeting components included to give best estimates for the timing of projects.