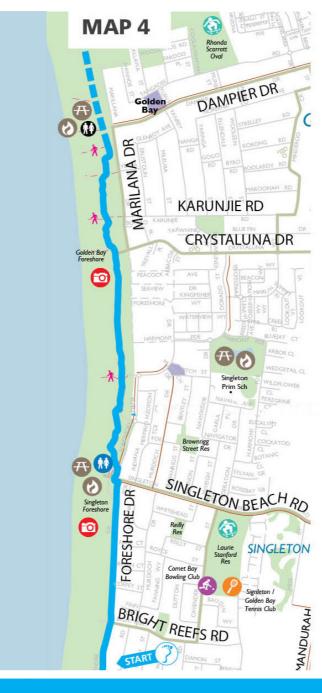

## **Stepping Out in Rockingham** Southern Coastal Ward Walk

Southern Coastal Ward Walk Distance: 3.2 km / 4000 steps Time: 45 - 60 minutes (one way) Start: Foreshore Dr, Singleton Surface: Concrete

From the City's Southern border in Singleton, follow the footpath north along Foreshore Drive. When you reach the roundabout at Singleton Beach Road, carefully cross Foreshore Drive and follow the concrete footpath north approximately 40m until the footpath deviates to the left through the coastal dunes. Take in the views of the foreshore reserve and glimpses of the Indian Ocean. This will lead you through the northern end of Singleton, past Crystaluna Drive and you have just walked to the next suburb of Golden Bay. Take in the views of the Golden Bay Foreshore park before finishing your walk at Dampier Drive.