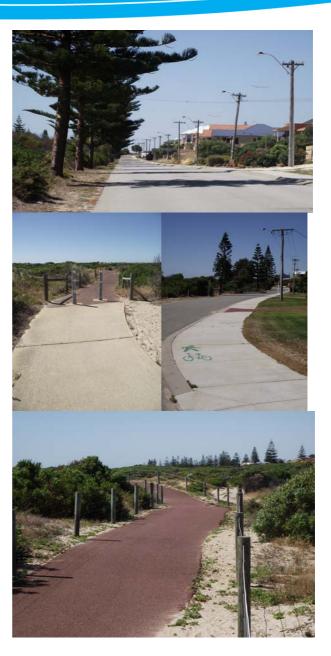

## **Stepping Out in Rockingham** Southern Coastal Ward Walk

Southern Coastal Ward Walk Distance: 3.2 km / 4000 steps Time: 45 - 60 minutes (one way) Start: Foreshore Dr, Singleton Surface: Concrete

From the City's Southern border in Singleton, follow the footpath north along Foreshore Drive. When you reach the roundabout at Singleton Beach Road, carefully cross Foreshore Drive and follow the concrete footpath north approximately 40m until the footpath deviates to the left through the coastal dunes. Take in the views of the foreshore reserve and glimpses of the Indian Ocean. This will lead you through the northern end of Singleton, past Crystaluna Drive and you have just walked to the next suburb of Golden Bay. Take in the views of the Golden Bay Foreshore park before finishing your walk at Dampier Drive.