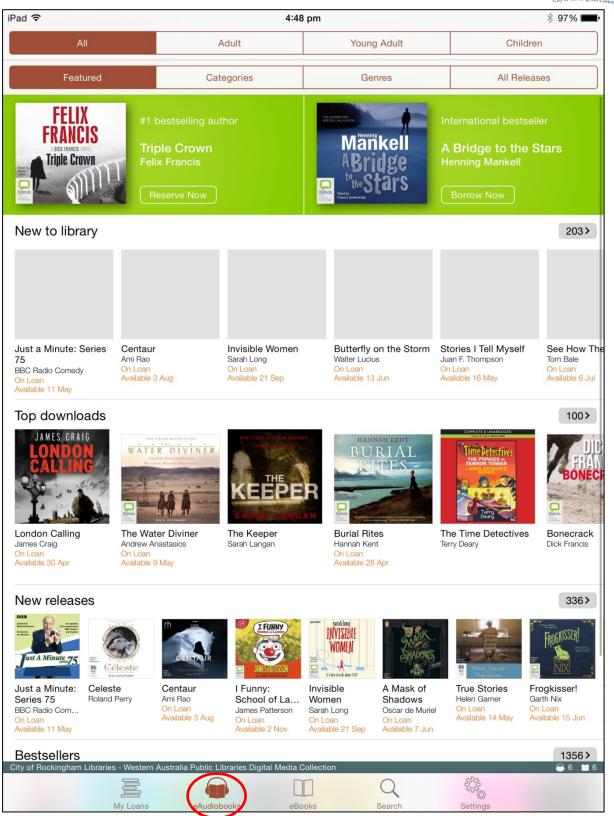

# 2. **"eAudiobooks"** enables you to browse and select eAudiobook titles highlighted by your library.