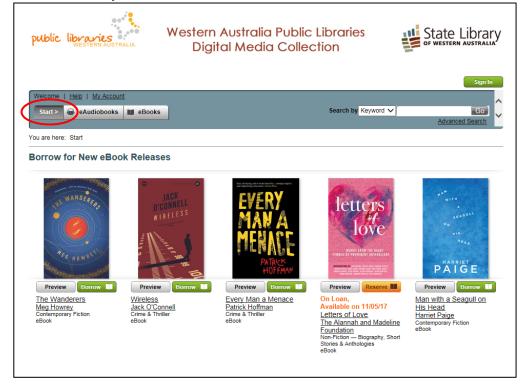

#### Main Menu

1. **"Start**" enables you to browse new releases, top rated, favourites and recently returned items.

2. "eAudiobooks" enables you to browse eAudiobook titles highlighted by your library.

3. **"eBooks"** enables you to browse eBook titles highlighted by your library.

Rockingham

4. "**Search by**" allows you to search through content by keyword, title, author or narrator. Alternatively, you can do an advanced search by clicking on Advanced Search below the quick search bar.

5. **"Help**" provides useful tips on things like how to borrow, reserve, download and return items, as well as useful troubleshooting tips.

| public libraries<br>Western Australia<br>Digital Media                                                                                                                                                                                  |                                               | State Library<br>of Western Australia                                                               |
|-----------------------------------------------------------------------------------------------------------------------------------------------------------------------------------------------------------------------------------------|-----------------------------------------------|-----------------------------------------------------------------------------------------------------|
| Welcome, Shaun   Logout Help My Account                                                                                                                                                                                                 | Loans: 🝙 0 📕 0   Reserves: 🌘                  | 🖟 0 💵 0   Available: 🍙 6 💵 6 👤                                                                      |
| Start> 🖨 eAudiobooks 🔳 eBooks                                                                                                                                                                                                           | Search by Keyword V<br>Show only available ti |                                                                                                     |
| You are here: <u>Start</u> > Help                                                                                                                                                                                                       |                                               |                                                                                                     |
| How can we help?                                                                                                                                                                                                                        |                                               |                                                                                                     |
| SEARCH                                                                                                                                                                                                                                  |                                               | Please select a topic                                                                               |
| You can search through our content by using the quick search option, which allows you to a<br>narrator. This is found on the right side of the top menu.                                                                                | earch by keyword, title, author or            | SEARCH<br>BROWSE                                                                                    |
| Alternatively, you can do an advanced search by clicking on Advanced Search below the<br>new page that allows you to select search criteria from a more detailed list (e.g. Genre, Awa                                                  |                                               | BORROW/RESERVE<br>DOWNLOAD LINKS                                                                    |
| A search results page will then be shown which lists all titles relating to your search criteria.<br>eAudiobooks, eBooks or both. You can also choose how these results are sorted by selecti<br>the right side.                        |                                               | DOWNLOAD AUDIOBOOKS<br>UNZIP AUDIOBOOK DOWNLOADS<br>LISTEN TO AUDIOBOOKS                            |
|                                                                                                                                                                                                                                         | return to top 🔨                               | DOWNLOAD EBOOKS                                                                                     |
| BROWSE                                                                                                                                                                                                                                  |                                               | DELETE AUDIOBOOKS                                                                                   |
| You can browse through a curated selection of categories to find titles you might enjoy. To<br>eBooks in the navigation bar. A list of options will appear within the navigation bar, e.g. Fea<br>etc, categorised by target age group. |                                               | DELETE EBOOKS<br>REVISIT<br>COPYRIGHT                                                               |
| You can then also use the Browse by Category button which offers even more choices.                                                                                                                                                     |                                               | FREQUENTLY ASKED QUESTIONS                                                                          |
| If you would like to preview a title prior to borrowing you can do so by pressing the Preview                                                                                                                                           | button below the title's cover. For           | What is BorrowBox?<br>Why can't I find my library in the                                            |
| audiobook previews you need to have the Adobe Flash Player plugin installed.                                                                                                                                                            | return to top ^                               | BorrowBox mobile app?<br>What is an eAudiobook?                                                     |
| BORROW/RESERVE                                                                                                                                                                                                                          |                                               | What is an eBook?                                                                                   |
|                                                                                                                                                                                                                                         |                                               | What is a .zip file?                                                                                |
| To borrow an eAudiobook or eBook                                                                                                                                                                                                        |                                               | Do I need software to download an                                                                   |
| Click on the Borrow button below the title's cover.<br>This will take you to the Loan Confirmation page. Click Confirm Loan.<br>This will take you to the Loan Successful page. Choose to Continue Browsing or Downlo                   | ad your loan.                                 | eAudiobook?<br>What operating systems are<br>supported?                                             |
| A loan confirmation email will also be sent to your nominated email address.<br>This title will now be visible beneath <b>Active Loans/Reserves</b> on the right side of your <b>My A</b>                                               | Account page.                                 | What internet browsers are<br>supported?                                                            |
| To reserve a title                                                                                                                                                                                                                      |                                               | Why can I no longer download an<br>eAudiobook that I have previously<br>downloaded from My Account? |
| Click on the Reserve button below the title's cover.<br>This will take you to the Reserve Confirmation page. Click Confirm Reserve.<br>This will take you to the Reserve Successful page. Click on the Continue Browsing button         |                                               | Where did the eAudiobook download<br>to?                                                            |
| A reserve confirmation email will also be sent to your nominated email ad dress.<br>This title will now be visible beneath Active Loans/Reserves on the right side of your My A<br>when it will be available to you.                    |                                               | Do all eAudiobooks download at the same speed?                                                      |
| An email will be sent to your nominated email address when the title is available for downlo                                                                                                                                            |                                               | How do I open my eAudiobook .zip                                                                    |
|                                                                                                                                                                                                                                         | return to top 🔨                               | folder?                                                                                             |