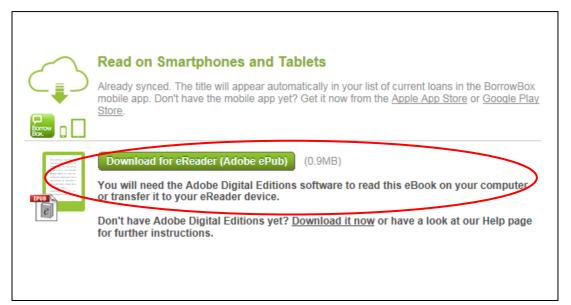

If an item is available, the status button will show "Borrow". Click on "Borrow", and follow prompts to confirm loan and download.

#### How to Borrow

If an item is available, the status button will show "Borrow". Click on "Borrow", and follow prompts to confirm loan and download.