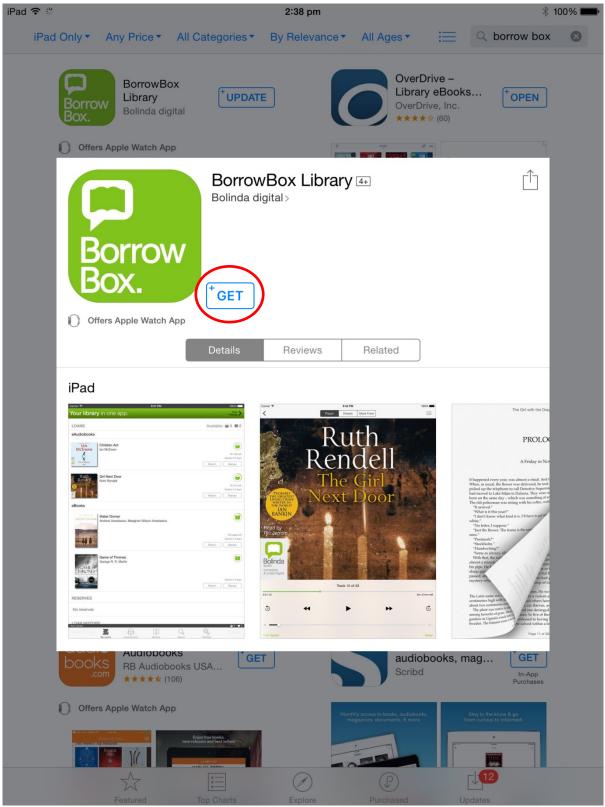

## How to access the BorrowBox app on iOS and Android devices

To access BorrowBox on a tablet or mobile device, search for, download and Cayof Rocking Lan Cominstall the app from the App Store on iOS devices, or from Google Play on Android devices. There are some minor differences in the apps' appearances, depending on if you're using an iOS or Android device.