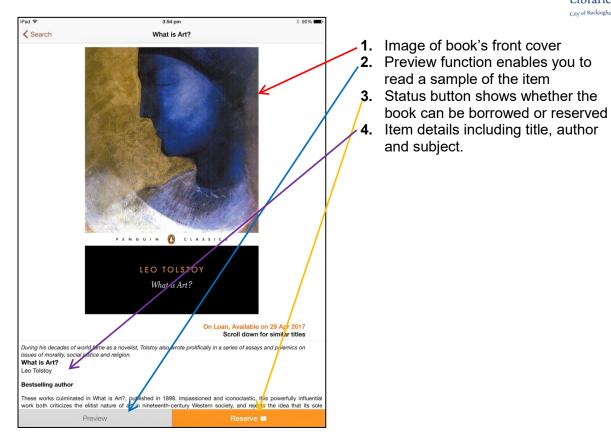

#### How to Borrow

- 1. Image of book's front cover
- 2. Preview function enables you to read a sample of the item
- **3.** Status button shows whether the book can be borrowed or reserved
- 4. Item details including title, author and subject.