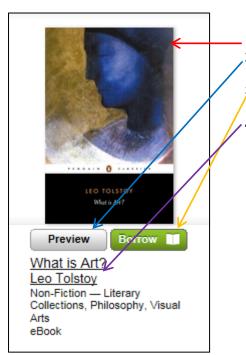

#### How to Borrow

- 1. Image of book's front cover
- 2. Preview function enables you to read a sample of the item
- **3.** Status button shows whether the book can be borrowed or reserved
- 4. Item details including title, author and subject.

If an item is available, the status button will show "Borrow". Click on "Borrow", and follow prompts to confirm loan and download.