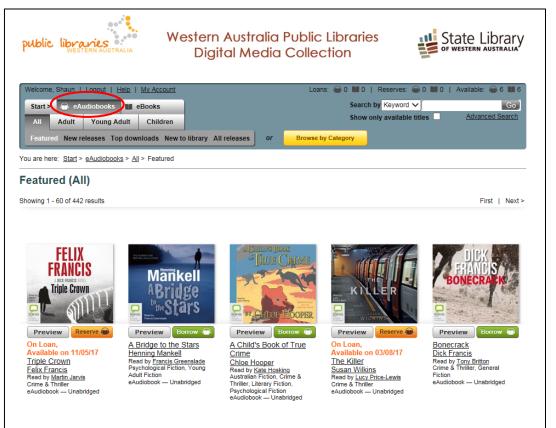

#### Main Menu

1. **"Start**" enables you to browse new releases, top rated, favourites and recently returned items.

2. "eAudiobooks" enables you to browse eAudiobook titles highlighted by your library.

3. **"eBooks"** enables you to browse eBook titles highlighted by your library.

Rockingham

4. "**Search by**" allows you to search through content by keyword, title, author or narrator. Alternatively, you can do an advanced search by clicking on Advanced Search below the quick search bar.

5. **"Help**" provides useful tips on things like how to borrow, reserve, download and return items, as well as useful troubleshooting tips.

| public libraries<br>Western Australia<br>Digital Media                                                                                                                                                                                  |                                               | State Library<br>of Western Australia                                                               |
|-----------------------------------------------------------------------------------------------------------------------------------------------------------------------------------------------------------------------------------------|-----------------------------------------------|-----------------------------------------------------------------------------------------------------|
| Welcome, Shaun   Logout Help My Account                                                                                                                                                                                                 | Loans: 🝙 0 📕 0   Reserves: 🌘                  | 🖟 0 💵 0   Available: 🍙 6 💵 6 👤                                                                      |
| Start> 🖨 eAudiobooks 🔳 eBooks                                                                                                                                                                                                           | Search by Keyword V<br>Show only available ti |                                                                                                     |
| You are here: <u>Start</u> > Help                                                                                                                                                                                                       |                                               |                                                                                                     |
| How can we help?                                                                                                                                                                                                                        |                                               |                                                                                                     |
| SEARCH                                                                                                                                                                                                                                  |                                               | Please select a topic                                                                               |
| You can search through our content by using the quick search option, which allows you to a<br>narrator. This is found on the right side of the top menu.                                                                                | earch by keyword, title, author or            | SEARCH<br>BROWSE                                                                                    |
| Alternatively, you can do an advanced search by clicking on Advanced Search below the<br>new page that allows you to select search criteria from a more detailed list (e.g. Genre, Awa                                                  |                                               | BORROW/RESERVE<br>DOWNLOAD LINKS                                                                    |
| A search results page will then be shown which lists all titles relating to your search criteria.<br>eAudiobooks, eBooks or both. You can also choose how these results are sorted by selecti<br>the right side.                        |                                               | DOWNLOAD AUDIOBOOKS<br>UNZIP AUDIOBOOK DOWNLOADS<br>LISTEN TO AUDIOBOOKS                            |
|                                                                                                                                                                                                                                         | return to top 🔨                               | DOWNLOAD EBOOKS                                                                                     |
| BROWSE                                                                                                                                                                                                                                  |                                               | DELETE AUDIOBOOKS                                                                                   |
| You can browse through a curated selection of categories to find titles you might enjoy. To<br>eBooks in the navigation bar. A list of options will appear within the navigation bar, e.g. Fea<br>etc, categorised by target age group. |                                               | DELETE EBOOKS<br>REVISIT<br>COPYRIGHT                                                               |
| You can then also use the Browse by Category button which offers even more choices.                                                                                                                                                     |                                               | FREQUENTLY ASKED QUESTIONS                                                                          |
| If you would like to preview a title prior to borrowing you can do so by pressing the Preview                                                                                                                                           | button below the title's cover. For           | What is BorrowBox?<br>Why can't I find my library in the                                            |
| audiobook previews you need to have the Adobe Flash Player plugin installed.                                                                                                                                                            | return to top ^                               | BorrowBox mobile app?<br>What is an eAudiobook?                                                     |
| BORROW/RESERVE                                                                                                                                                                                                                          |                                               | What is an eBook?                                                                                   |
|                                                                                                                                                                                                                                         |                                               | What is a .zip file?                                                                                |
| To borrow an eAudiobook or eBook                                                                                                                                                                                                        |                                               | Do I need software to download an                                                                   |
| Click on the Borrow button below the title's cover.<br>This will take you to the Loan Confirmation page. Click Confirm Loan.<br>This will take you to the Loan Successful page. Choose to Continue Browsing or Downlo                   | ad your loan.                                 | eAudiobook?<br>What operating systems are<br>supported?                                             |
| A loan confirmation email will also be sent to your nominated email address.<br>This title will now be visible beneath <b>Active Loans/Reserves</b> on the right side of your <b>My A</b>                                               | Account page.                                 | What internet browsers are<br>supported?                                                            |
| To reserve a title                                                                                                                                                                                                                      |                                               | Why can I no longer download an<br>eAudiobook that I have previously<br>downloaded from My Account? |
| Click on the Reserve button below the title's cover.<br>This will take you to the Reserve Confirmation page. Click Confirm Reserve.<br>This will take you to the Reserve Successful page. Click on the Continue Browsing button         |                                               | Where did the eAudiobook download<br>to?                                                            |
| A reserve confirmation email will also be sent to your nominated email ad dress.<br>This title will now be visible beneath Active Loans/Reserves on the right side of your My A<br>when it will be available to you.                    |                                               | Do all eAudiobooks download at the same speed?                                                      |
| An email will be sent to your nominated email address when the title is available for downlo                                                                                                                                            |                                               | How do I open my eAudiobook .zip                                                                    |
|                                                                                                                                                                                                                                         | return to top 🔨                               | folder?                                                                                             |