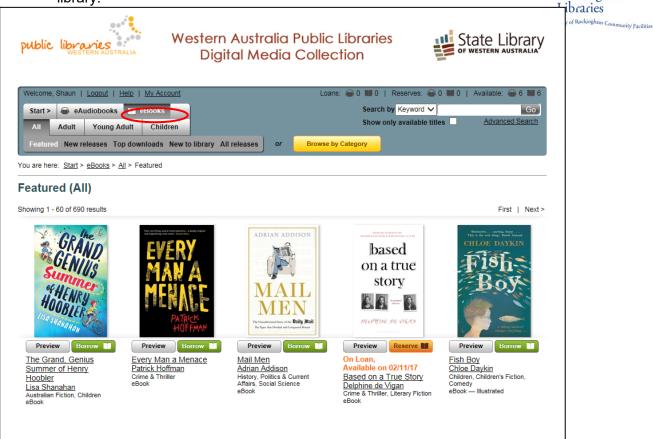

3. **"eBooks"** enables you to browse eBook titles highlighted by your library.

Rockingham

4. "**Search by**" allows you to search through content by keyword, title, author or narrator. Alternatively, you can do an advanced search by clicking on Advanced Search below the quick search bar.