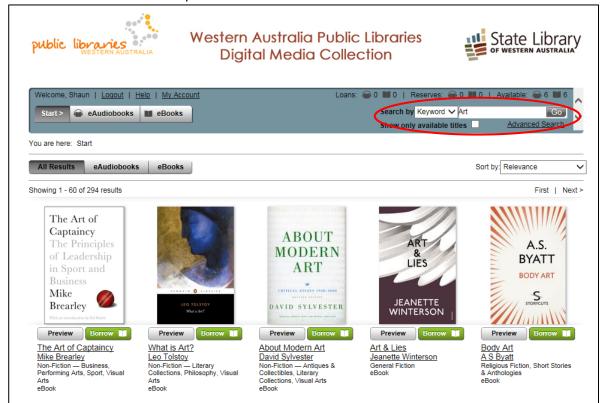

3. **"eBooks"** enables you to browse eBook titles highlighted by your library.

Rockingham

4. "**Search by**" allows you to search through content by keyword, title, author or narrator. Alternatively, you can do an advanced search by clicking on Advanced Search below the quick search bar.

5. **"Help**" provides useful tips on things like how to borrow, reserve, download and return items, as well as useful troubleshooting tips.

| public libraries<br>Western Australia<br>Digital Media                                                                                                                                                                                  |                                               | State Library<br>of Western Australia                                                               |
|-----------------------------------------------------------------------------------------------------------------------------------------------------------------------------------------------------------------------------------------|-----------------------------------------------|-----------------------------------------------------------------------------------------------------|
| Welcome, Shaun   Logout Help My Account                                                                                                                                                                                                 | Loans: 🝙 0 📕 0   Reserves: 🌘                  | 🖟 0 💵 0   Available: 🍙 6 💵 6 👤                                                                      |
| Start> 🖨 eAudiobooks 🔳 eBooks                                                                                                                                                                                                           | Search by Keyword V<br>Show only available ti |                                                                                                     |
| You are here: <u>Start</u> > Help                                                                                                                                                                                                       |                                               |                                                                                                     |
| How can we help?                                                                                                                                                                                                                        |                                               |                                                                                                     |
| SEARCH                                                                                                                                                                                                                                  |                                               | Please select a topic                                                                               |
| You can search through our content by using the quick search option, which allows you to a<br>narrator. This is found on the right side of the top menu.                                                                                | earch by keyword, title, author or            | SEARCH<br>BROWSE                                                                                    |
| Alternatively, you can do an advanced search by clicking on Advanced Search below the<br>new page that allows you to select search criteria from a more detailed list (e.g. Genre, Awa                                                  |                                               | BORROW/RESERVE<br>DOWNLOAD LINKS                                                                    |
| A search results page will then be shown which lists all titles relating to your search criteria.<br>eAudiobooks, eBooks or both. You can also choose how these results are sorted by selecti<br>the right side.                        |                                               | DOWNLOAD AUDIOBOOKS<br>UNZIP AUDIOBOOK DOWNLOADS<br>LISTEN TO AUDIOBOOKS                            |
|                                                                                                                                                                                                                                         | return to top 🔨                               | DOWNLOAD EBOOKS                                                                                     |
| BROWSE                                                                                                                                                                                                                                  |                                               | DELETE AUDIOBOOKS                                                                                   |
| You can browse through a curated selection of categories to find titles you might enjoy. To<br>eBooks in the navigation bar. A list of options will appear within the navigation bar, e.g. Fea<br>etc, categorised by target age group. |                                               | DELETE EBOOKS<br>REVISIT<br>COPYRIGHT                                                               |
| You can then also use the Browse by Category button which offers even more choices.                                                                                                                                                     |                                               | FREQUENTLY ASKED QUESTIONS                                                                          |
| If you would like to preview a title prior to borrowing you can do so by pressing the Preview                                                                                                                                           | button below the title's cover. For           | What is BorrowBox?<br>Why can't I find my library in the                                            |
| audiobook previews you need to have the Adobe Flash Player plugin installed.                                                                                                                                                            | return to top ^                               | BorrowBox mobile app?<br>What is an eAudiobook?                                                     |
| BORROW/RESERVE                                                                                                                                                                                                                          |                                               | What is an eBook?                                                                                   |
|                                                                                                                                                                                                                                         |                                               | What is a .zip file?                                                                                |
| To borrow an eAudiobook or eBook                                                                                                                                                                                                        |                                               | Do I need software to download an                                                                   |
| Click on the Borrow button below the title's cover.<br>This will take you to the Loan Confirmation page. Click Confirm Loan.<br>This will take you to the Loan Successful page. Choose to Continue Browsing or Downlo                   | ad your loan.                                 | eAudiobook?<br>What operating systems are<br>supported?                                             |
| A loan confirmation email will also be sent to your nominated email address.<br>This title will now be visible beneath <b>Active Loans/Reserves</b> on the right side of your <b>My A</b>                                               | Account page.                                 | What internet browsers are<br>supported?                                                            |
| To reserve a title                                                                                                                                                                                                                      |                                               | Why can I no longer download an<br>eAudiobook that I have previously<br>downloaded from My Account? |
| Click on the Reserve button below the title's cover.<br>This will take you to the Reserve Confirmation page. Click Confirm Reserve.<br>This will take you to the Reserve Successful page. Click on the Continue Browsing button         |                                               | Where did the eAudiobook download<br>to?                                                            |
| A reserve confirmation email will also be sent to your nominated email ad dress.<br>This title will now be visible beneath Active Loans/Reserves on the right side of your My A<br>when it will be available to you.                    |                                               | Do all eAudiobooks download at the same speed?                                                      |
| An email will be sent to your nominated email address when the title is available for downlo                                                                                                                                            |                                               | How do I open my eAudiobook .zip                                                                    |
|                                                                                                                                                                                                                                         | return to top 🔨                               | folder?                                                                                             |